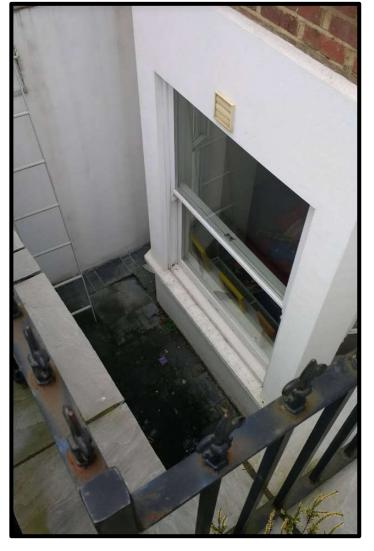

## Proposed new light-well treatment

**Tinted Translucent Glass Tile Bridge** 

Thermoformed Glass Sheet

Steel Grille & Escape Hatch

## **Light-well cover materials**