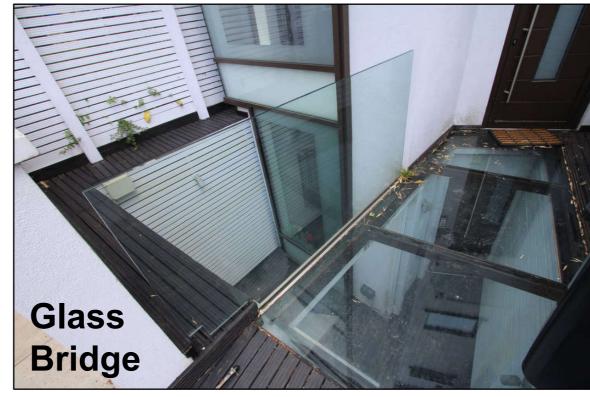

## Proposed new light-well treatment

**Tinted Translucent Glass Tile Bridge** 

Thermoformed Glass Sheet

Steel Grille & Escape Hatch

## **Light-well cover materials**

#### **Textured and Tinted Thermoformed Glass**