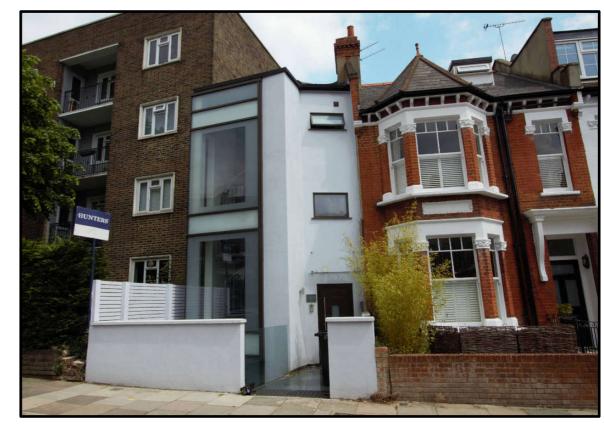

## Addition images shown at the meeting

Rear Elevation: Contemporary Brick design style and detailing.

Street Lamp in front of the site

Optifloat glass with a high degree of opacity coupled with high light transmission levels.