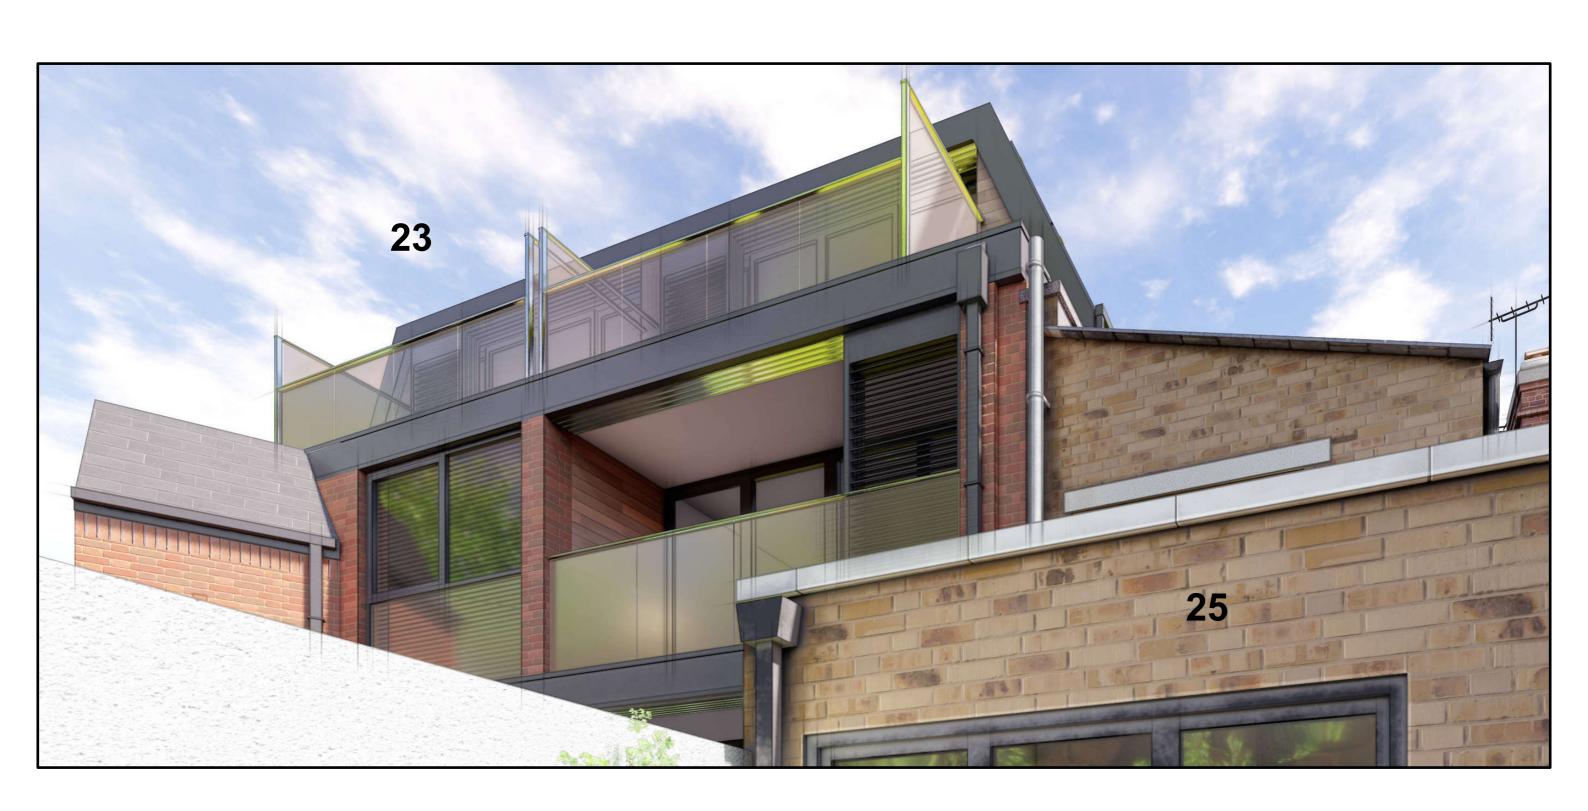

/5/2014 230m from our site







#### 33 Holmdale Road

New Build Granted 26/6/2014 400m from our site





## **Proposed front facade**





Frosted Glass Balustrade

**Tinted Translucent Glass Tile Bridge** 

Steel Grille & Escape Hatch

Thermoformed Glass Sheet





## Proposed new light-well treatment

**Tinted Translucent Glass Tile Bridge** 



Thermoformed Glass Sheet

Steel Grille & Escape Hatch

## **Light-well cover materials**

#### **Textured and Tinted Thermoformed Glass**







#### **Victorian Tiled Path**



# View along the back of Ravenshaw Street Looking South



# View along the back of Ravenshaw Street Looking North



## **New Proposed Rear Elavation**



## **New Proposed Rear Elavation: View from No.21**





## **New Proposed Rear Elavation: View from No.25**





## **Existing View From Brassey Road Estate**





## Addition images shown at the meeting

Rear Elevation: Contemporary Brick design style and detailing.







Street Lamp in front of the site



Optifloat glass with a high degree of opacity coupled with high light transmission levels.