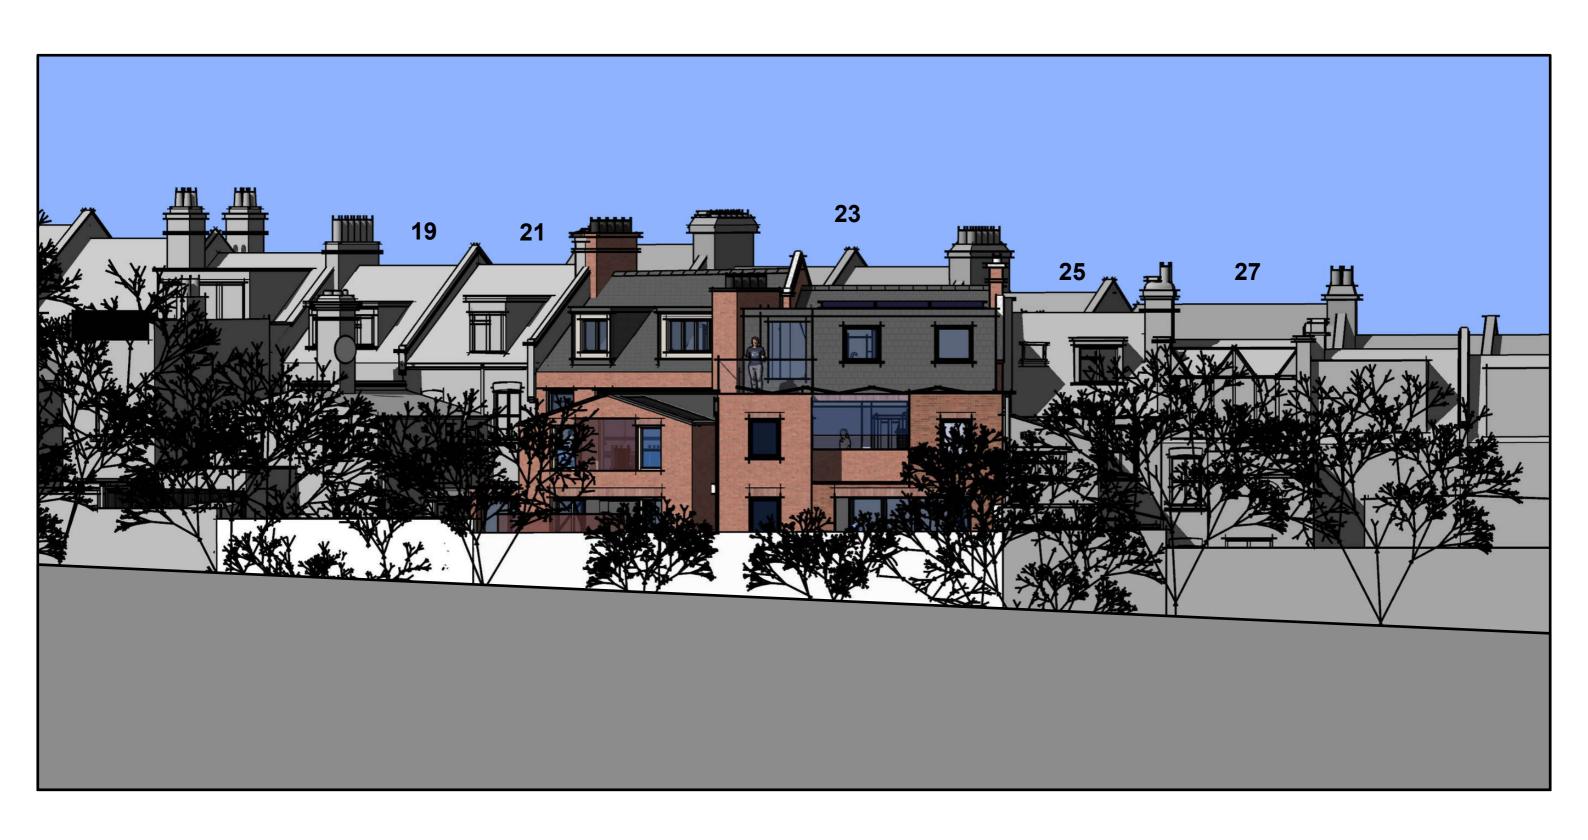

Road

New Build Granted 26/6/2014 400m from our site





## **Proposed front facade**





Frosted Glass Balustrade

**Tinted Translucent Glass Tile Bridge** 

Steel Grille & Escape Hatch

Thermoformed Glass Sheet





## Proposed new light-well treatment

**Tinted Translucent Glass Tile Bridge** 



Thermoformed Glass Sheet

Steel Grille & Escape Hatch

## **Light-well cover materials**

#### **Textured and Tinted Thermoformed Glass**







#### **Victorian Tiled Path**



# View along the back of Ravenshaw Street Looking South



# View along the back of Ravenshaw Street Looking North



## **New Proposed Rear Elavation**



## **New Proposed Rear Elavation: View from No.21**





## **New Proposed Rear Elavation: View from No.25**





## **Existing View From Brassey Road Estate**





## Addition images shown at the meeting

Rear Elevation: Contemporary Brick design style and detailing.







Street Lamp in front of the site



Optifloat glass with a high degree of opacity coupled with high light transmission levels.