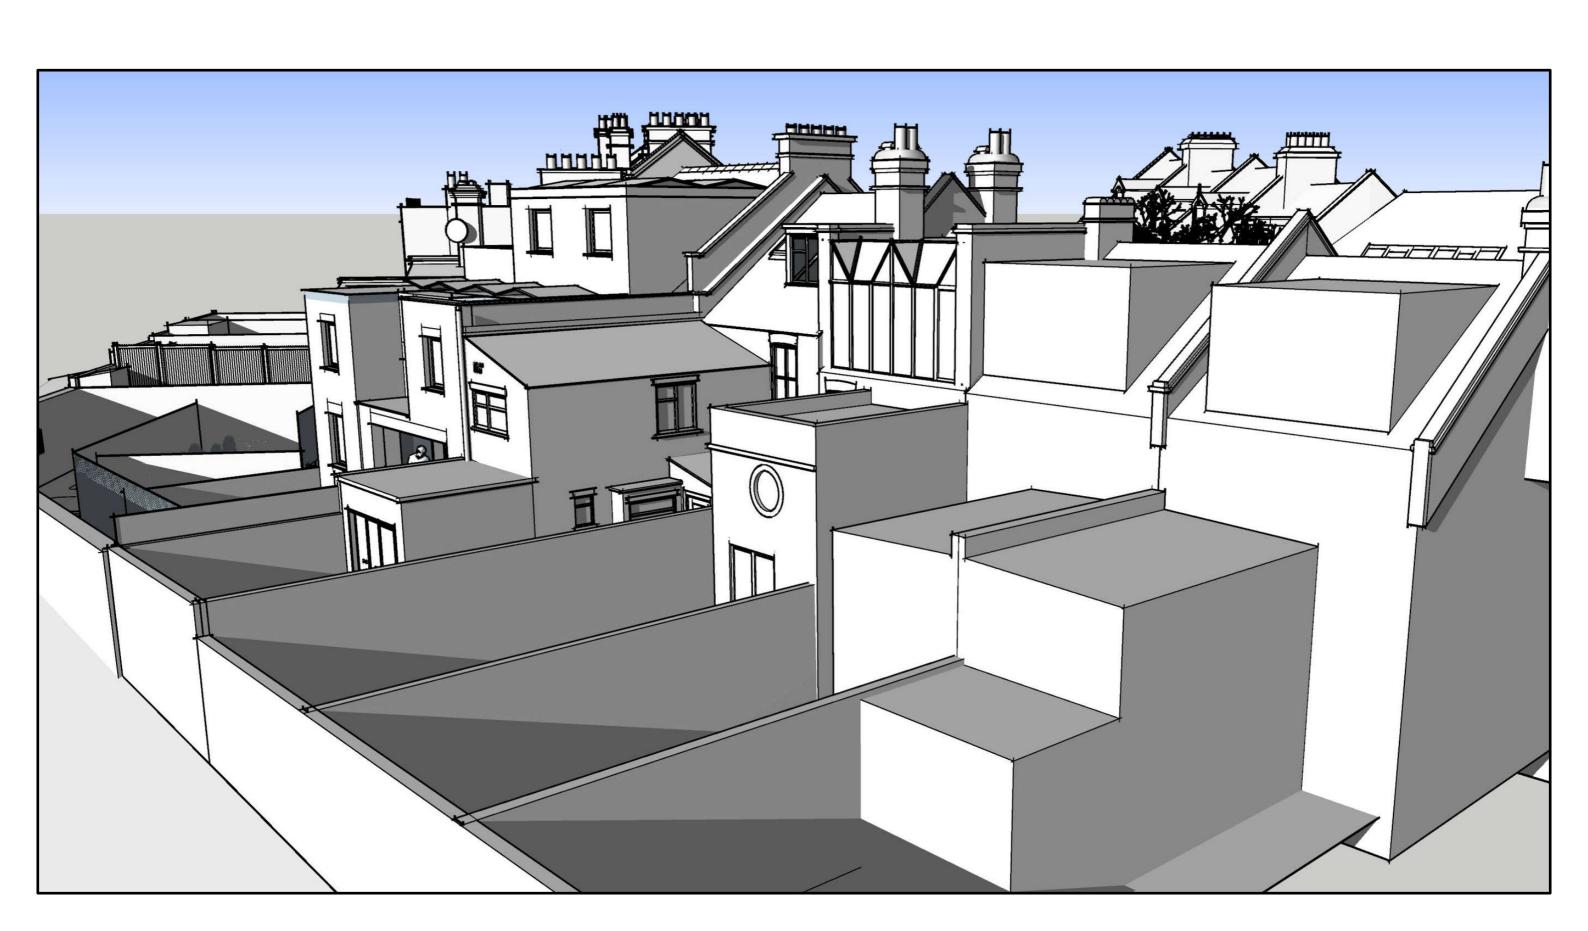

ight-wells in nearby streets

#### 28 Narcissus Road

Lightwell enlargment 8/7/2014 350m from our site







#### 12 Westbere Road

New Build Granted 9/5/2014 230m from our site







#### 33 Holmdale Road

New Build Granted 26/6/2014 400m from our site





## **Proposed front facade**





Frosted Glass Balustrade

**Tinted Translucent Glass Tile Bridge** 

Steel Grille & Escape Hatch

Thermoformed Glass Sheet





## Proposed new light-well treatment

**Tinted Translucent Glass Tile Bridge** 



Thermoformed Glass Sheet

Steel Grille & Escape Hatch

## **Light-well cover materials**

#### **Textured and Tinted Thermoformed Glass**







#### **Victorian Tiled Path**



# View along the back of Ravenshaw Street Looking South



# View along the back of Ravenshaw Street Looking North



## **New Proposed Rear Elavation**



## **New Proposed Rear Elavation: View from No.21**





## **New Proposed Rear Elavation: View from No.25**





## **Existing View From Brassey Road Estate**





## Addition images shown at the meeting

Rear Elevation: Contemporary Brick design style and detailing.







Street Lamp in front of the site



Optifloat glass with a high degree of opacity coupled with high light transmission levels.