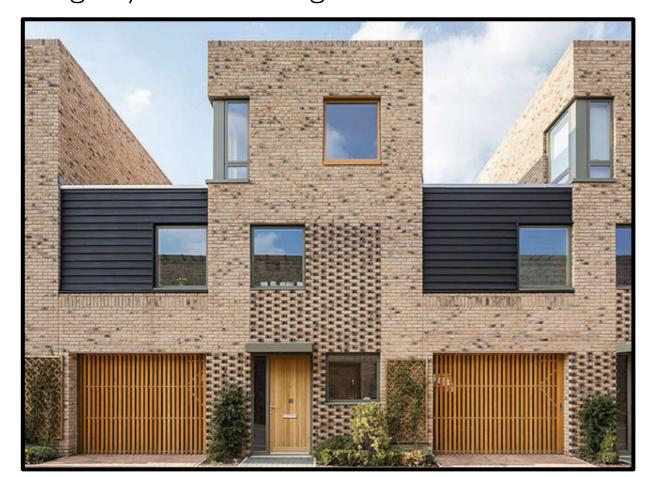

## Addition images shown at the meeting

Rear Elevation: Contemporary Brick design style and detailing.

Street Lamp in front of the site

Optifloat glass with a high degree of opacity coupled with high light transmission levels.