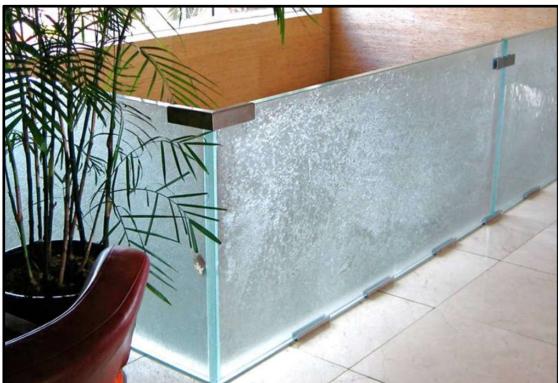

## **Proposed front facade**

Frosted Glass Balustrade

**Tinted Translucent Glass Tile Bridge** 

Steel Grille & Escape Hatch

Thermoformed Glass Sheet

## Proposed new light-well treatment

**Tinted Translucent Glass Tile Bridge** 

Thermoformed Glass Sheet

Steel Grille & Escape Hatch