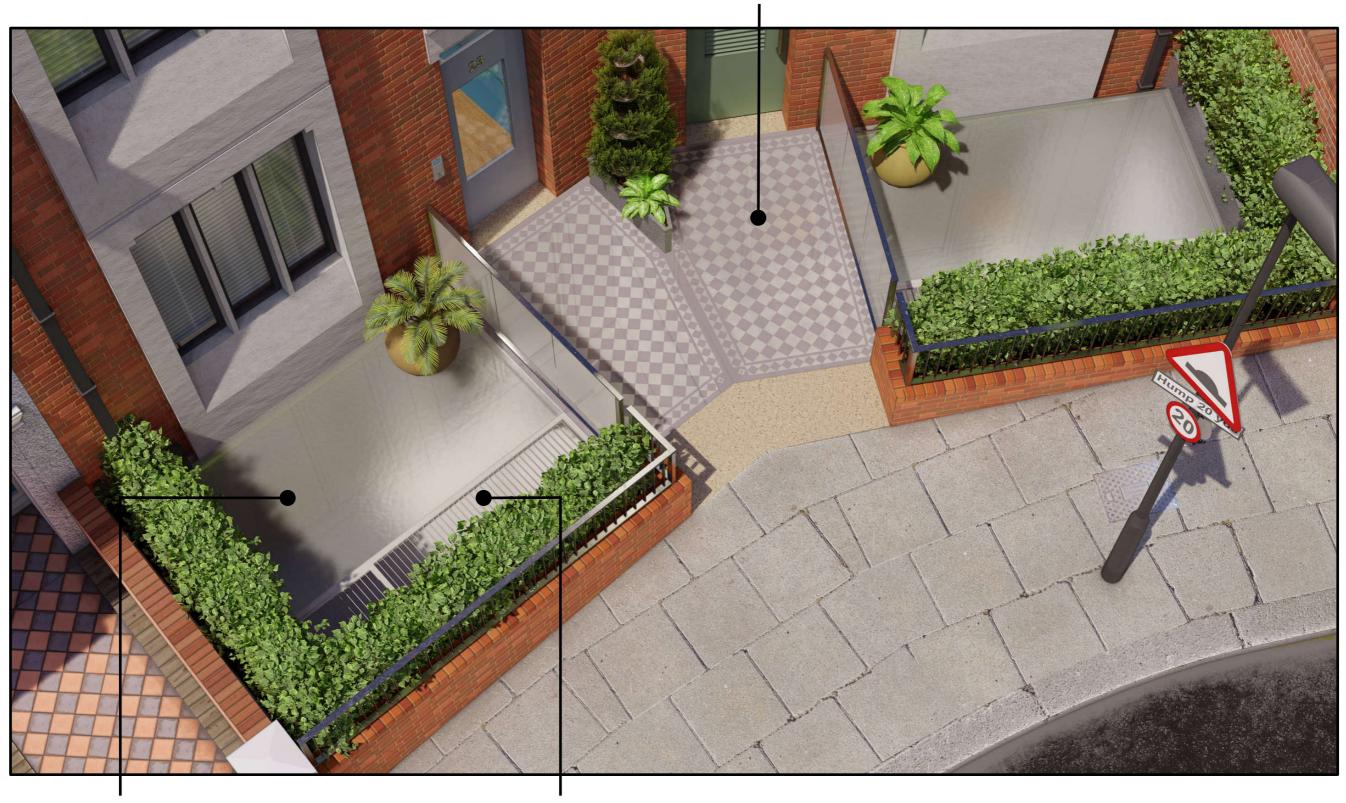

## Proposed new light-well treatment

**Tinted Translucent Glass Tile Bridge** 

Thermoformed Glass Sheet

Steel Grille & Escape Hatch

## **Light-well cover materials**

#### **Textured and Tinted Thermoformed Glass**

#### **Victorian Tiled Path**