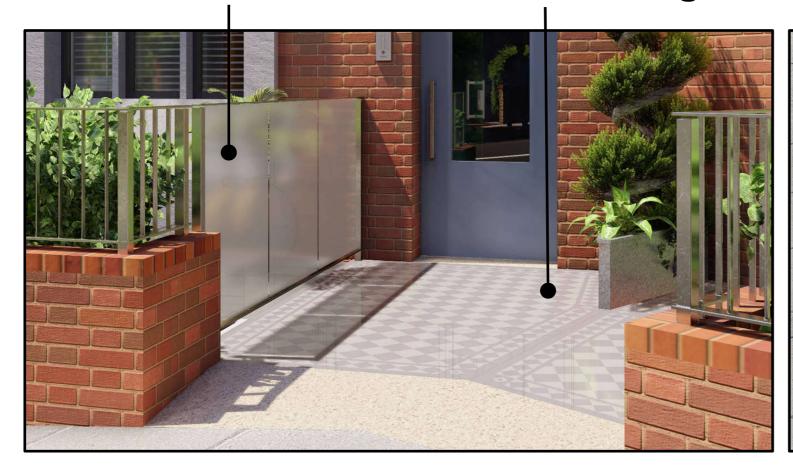

## **Proposed front facade**

Frosted Glass Balustrade

**Tinted Translucent Glass Tile Bridge** 

Steel Grille & Escape Hatch

Thermoformed Glass Sheet

## Proposed new light-well treatment

**Tinted Translucent Glass Tile Bridge** 

Thermoformed Glass Sheet

Steel Grille & Escape Hatch

## **Light-well cover materials**

#### **Textured and Tinted Thermoformed Glass**

#### **Victorian Tiled Path**