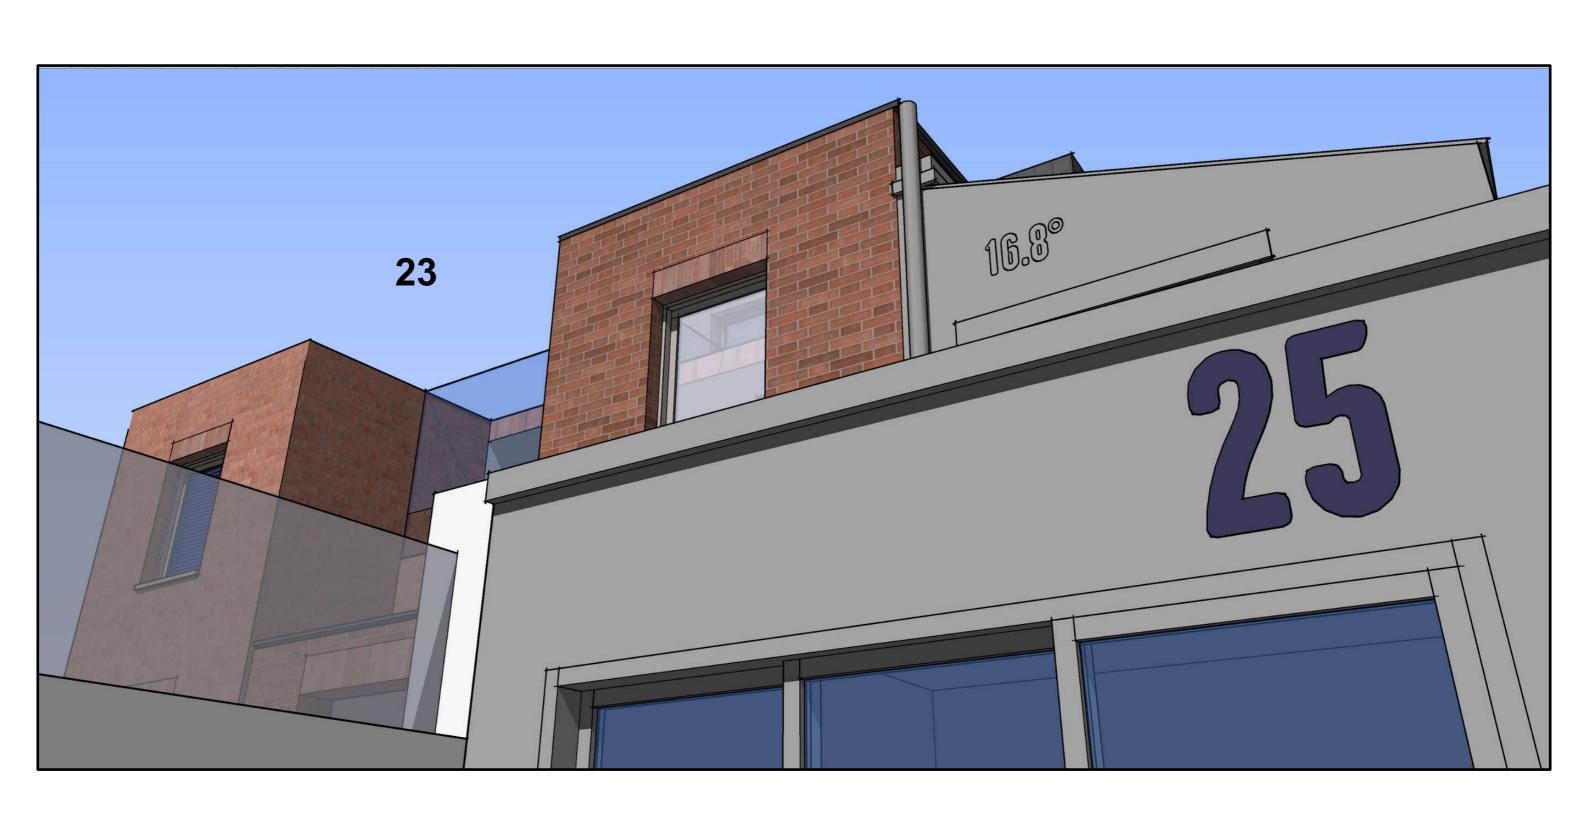

9/5/2014 230m from our site







#### 33 Holmdale Road

New Build Granted 26/6/2014 400m from our site





## **Proposed front facade**





Frosted Glass Balustrade

**Tinted Translucent Glass Tile Bridge** 

Steel Grille & Escape Hatch

Thermoformed Glass Sheet





## Proposed new light-well treatment

**Tinted Translucent Glass Tile Bridge** 



Thermoformed Glass Sheet

Steel Grille & Escape Hatch

## **Light-well cover materials**

#### **Textured and Tinted Thermoformed Glass**







#### **Victorian Tiled Path**



# View along the back of Ravenshaw Street Looking South



# View along the back of Ravenshaw Street Looking North



## **New Proposed Rear Elavation**



## **New Proposed Rear Elavation: View from No.21**





## **New Proposed Rear Elavation: View from No.25**





## **Existing View From Brassey Road Estate**





## Addition images shown at the meeting

Rear Elevation: Contemporary Brick design style and detailing.







Street Lamp in front of the site



Optifloat glass with a high degree of opacity coupled with high light transmission levels.