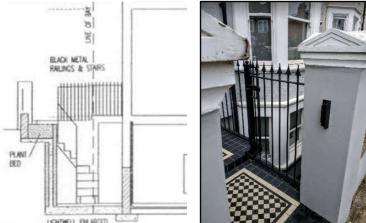

## **Proposed front facade**

Frosted Glass Balustrade

**Tinted Translucent Glass Tile Bridge** 

Steel Grille & Escape Hatch

Thermoformed Glass Sheet

## Proposed new light-well treatment

**Tinted Translucent Glass Tile Bridge** 

Thermoformed Glass Sheet

Steel Grille & Escape Hatch

## **Light-well cover materials**