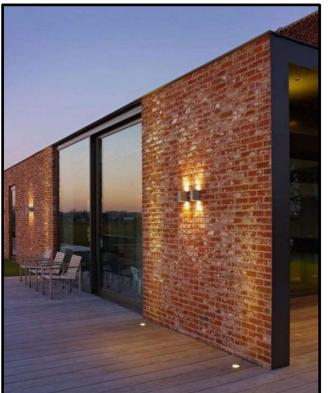

## Addition images shown at the meeting

Rear Elevation: Contemporary Brick design style and detailing.

Street Lamp in front of the site

Optifloat glass with a high degree of opacity coupled with high light transmission levels.