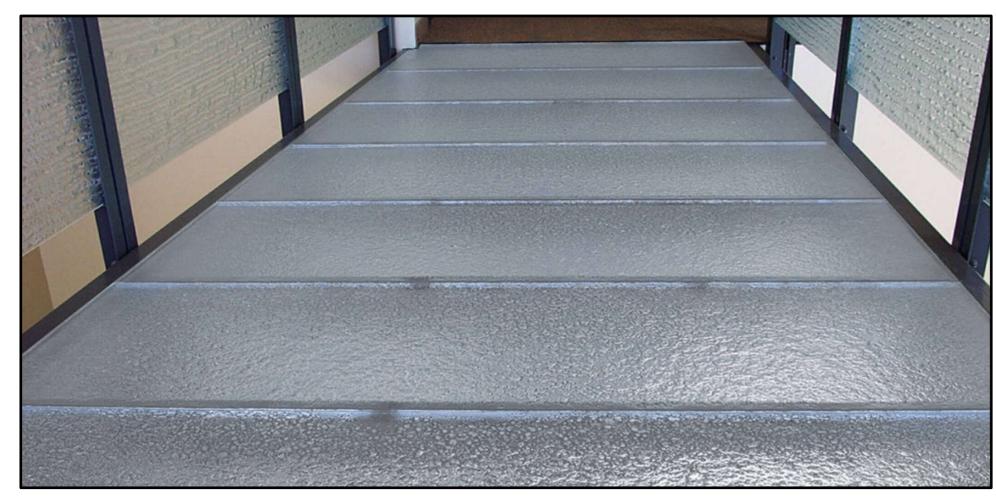

## **Light-well cover materials**

#### **Textured and Tinted Thermoformed Glass**