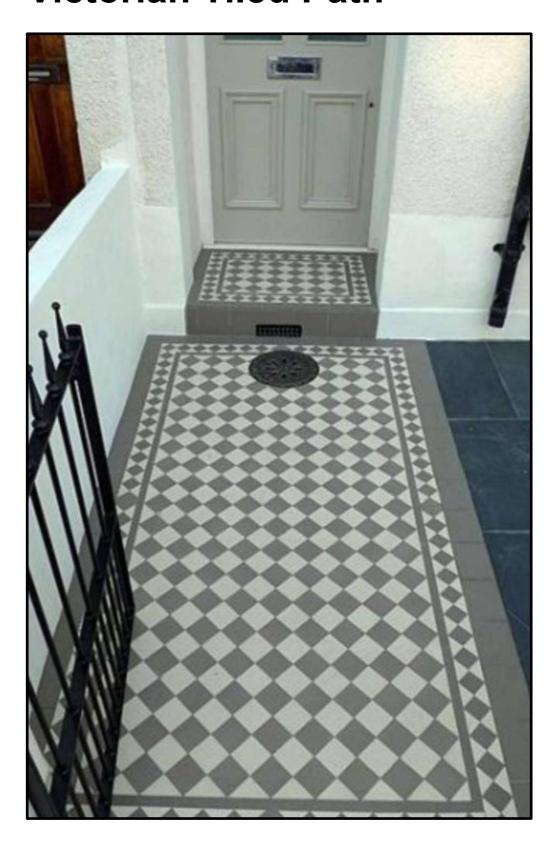

7/9/2015 200m from our site





#### 98B Sumatra Road

New Build Granted 8/7/2014 500m from our site







### New light-wells in nearby streets

#### 28 Narcissus Road

Lightwell enlargment 8/7/2014 350m from our site







#### 12 Westbere Road

New Build Granted 9/5/2014 230m from our site







#### 33 Holmdale Road

New Build Granted 26/6/2014 400m from our site





## **Proposed front facade**





Frosted Glass Balustrade

**Tinted Translucent Glass Tile Bridge** 

Steel Grille & Escape Hatch

Thermoformed Glass Sheet





## Proposed new light-well treatment

**Tinted Translucent Glass Tile Bridge** 



Thermoformed Glass Sheet

Steel Grille & Escape Hatch

## **Light-well cover materials**

#### **Textured and Tinted Thermoformed Glass**







#### **Victorian Tiled Path**



# View along the back of Ravenshaw Street Looking South



# View along the back of Ravenshaw Street Looking North



## **New Proposed Rear Elavation**



## **New Proposed Rear Elavation: View from No.21**





## **New Proposed Rear Elavation: View from No.25**





## **Existing View From Brassey Road Estate**





## Addition images shown at the meeting

Rear Elevation: Contemporary Brick design style and detailing.







Street Lamp in front of the site



Optifloat glass with a high degree of opacity coupled with high light transmission levels.