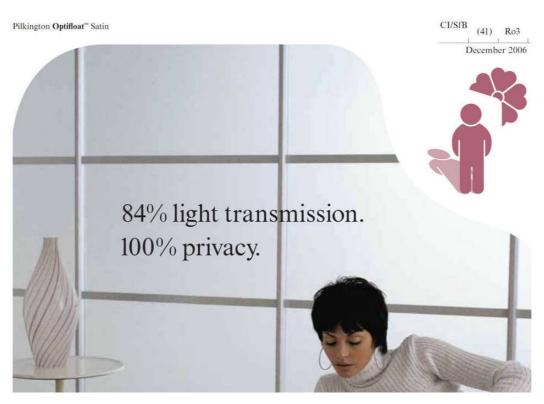

## Addition images shown at the meeting

Rear Elevation: Contemporary Brick design style and detailing.

Street Lamp in front of the site

Optifloat glass with a high degree of opacity coupled with high light transmission levels.