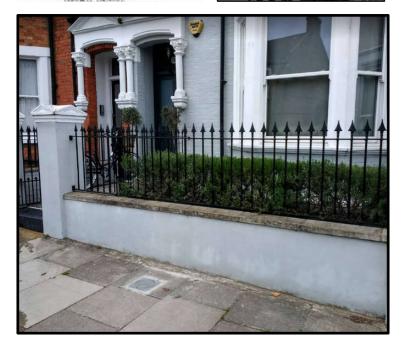

### New light-wells in nearby streets

#### 1 Dornfell Street

Granted 8/7/2014 50m from our site





#### **6 Sumatra Road**

Granted 27/9/2015 200m from our site





#### 98B Sumatra Road

New Build Granted 8/7/2014 500m from our site







### New light-wells in nearby streets

#### 28 Narcissus Road

Lightwell enlargment 8/7/2014 350m from our site







#### 12 Westbere Road

New Build Granted 9/5/2014 230m from our site







#### 33 Holmdale Road

New Build Granted 26/6/2014 400m from our site





## **Proposed front facade**





Frosted Glass Balustrade

**Tinted Translucent Glass Tile Bridge** 

Steel Grille & Escape Hatch

Thermoformed Glass Sheet





## Proposed new light-well treatment

**Tinted Translucent Glass Tile Bridge** 



Thermoformed Glass Sheet

Steel Grille & Escape Hatch

## **Light-well cover materials**

#### **Textured and Tinted Thermoformed Glass**







#### **Victorian Tiled Path**



# View along the back of Ravenshaw Street Looking South



# View along the back of Ravenshaw Street Looking North



## **New Proposed Rear Elavation**



## **New Proposed Rear Elavation: View from No.21**





## **New Pr