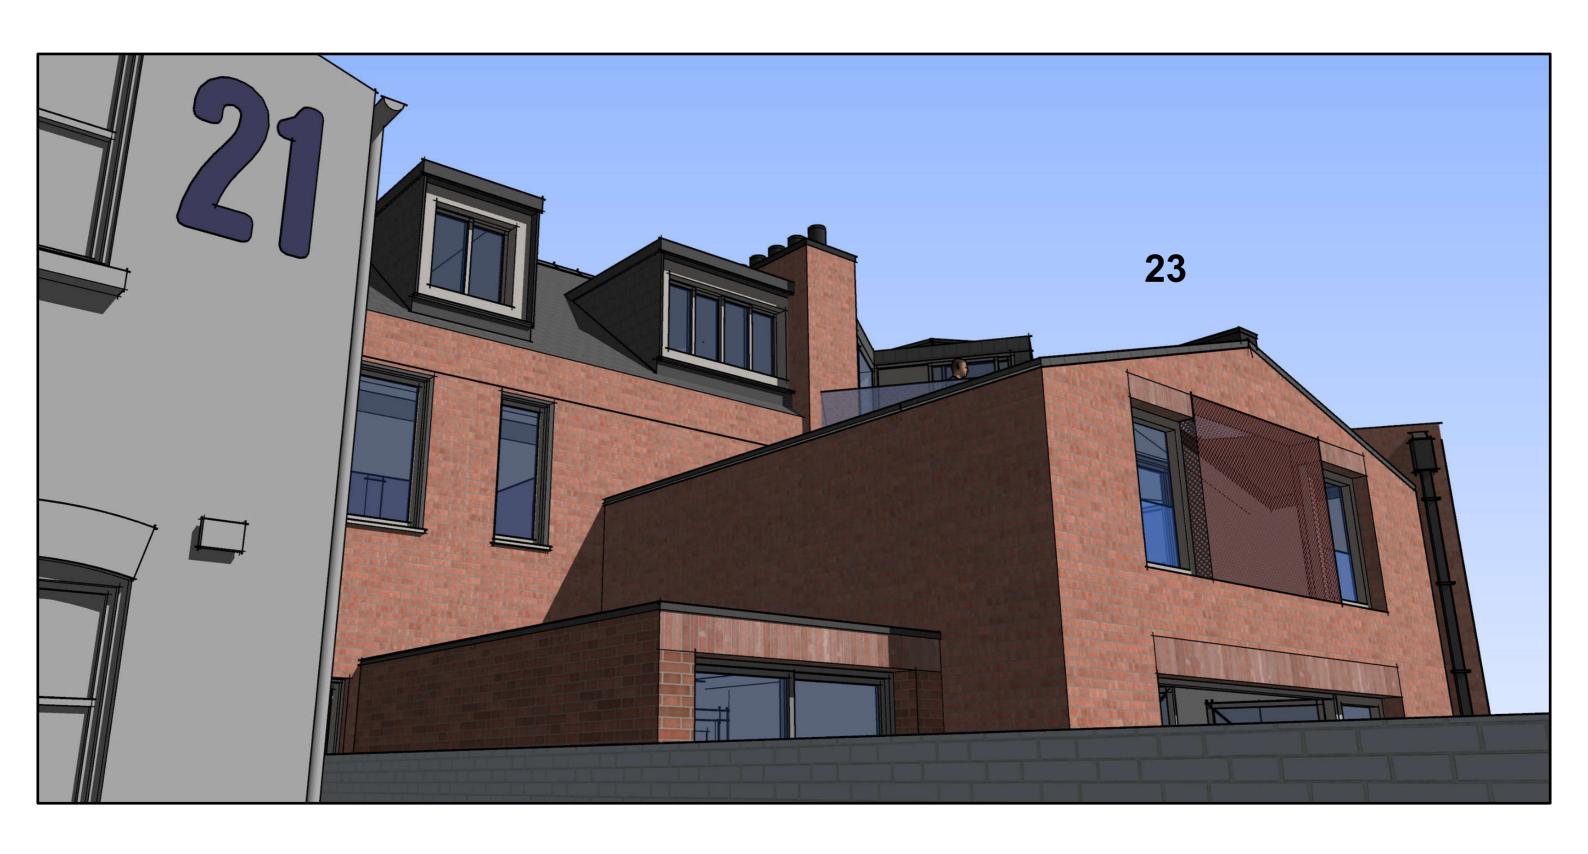

our site







#### 12 Westbere Road

New Build Granted 9/5/2014 230m from our site







#### 33 Holmdale Road

New Build Granted 26/6/2014 400m from our site





## **Proposed front facade**





Frosted Glass Balustrade

**Tinted Translucent Glass Tile Bridge** 

Steel Grille & Escape Hatch

Thermoformed Glass Sheet





## Proposed new light-well treatment

**Tinted Translucent Glass Tile Bridge** 



Thermoformed Glass Sheet

Steel Grille & Escape Hatch

## **Light-well cover materials**

#### **Textured and Tinted Thermoformed Glass**







#### **Victorian Tiled Path**



# View along the back of Ravenshaw Street Looking South



# View along the back of Ravenshaw Street Looking North



## **New Proposed Rear Elavation**



## **New Proposed Rear Elavation: View from No.21**





## **New Proposed Rear Elavation: View from No.25**





## **Existing View From Brassey Road Estate**





## Addition images shown at the meeting

Rear Elevation: Contemporary Brick design style and detailing.







Street Lamp in front of the site



Optifloat glass with a high degree of opacity coupled with high light transmission levels.