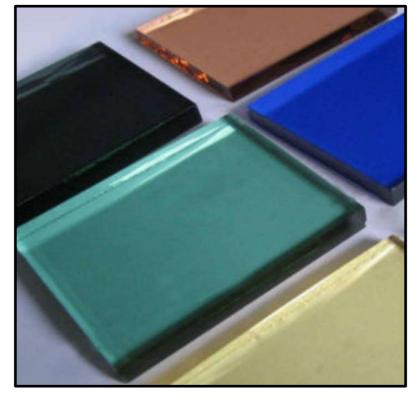

## **Light-well cover materials**

#### **Textured and Tinted Thermoformed Glass**