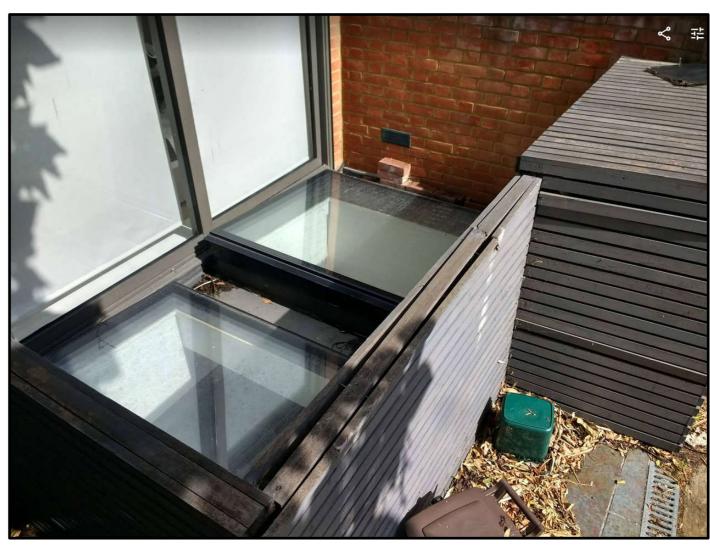

## Proposed new light-well treatment

**Tinted Translucent Glass Tile Bridge** 

Thermoformed Glass Sheet

Steel Grille & Escape Hatch

## **Light-well cover materials**

#### **Textured and Tinted Thermoformed Glass**