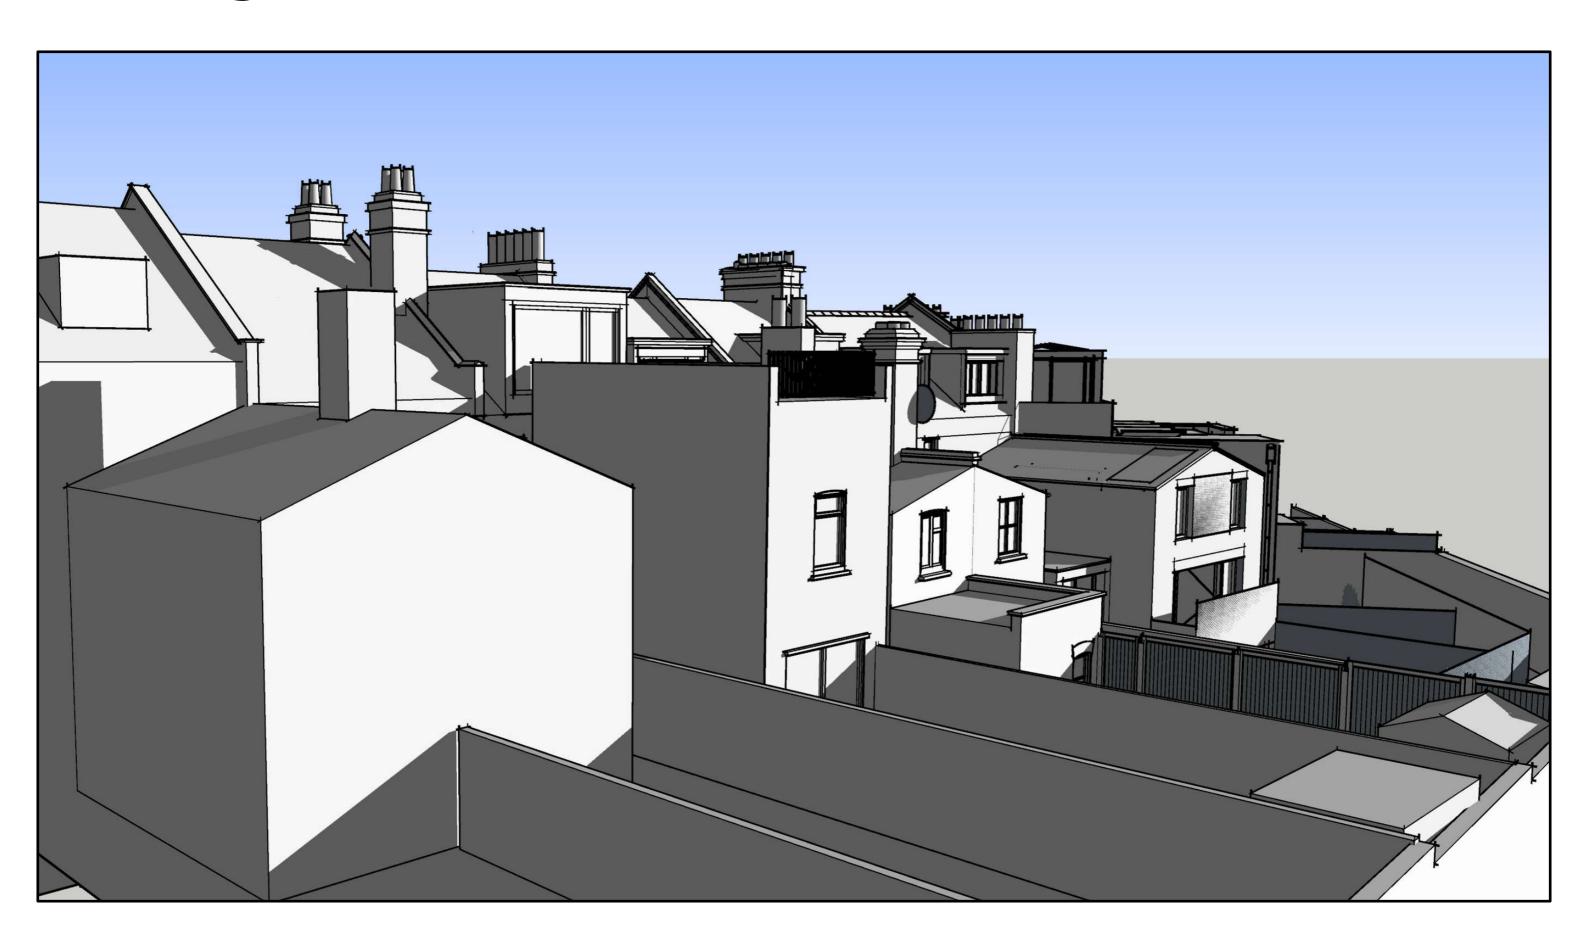

Build Granted 8/7/2014 500m from our site







### New light-wells in nearby streets

#### 28 Narcissus Road

Lightwell enlargment 8/7/2014 350m from our site







#### 12 Westbere Road

New Build Granted 9/5/2014 230m from our site







#### 33 Holmdale Road

New Build Granted 26/6/2014 400m from our site





## **Proposed front facade**





Frosted Glass Balustrade

**Tinted Translucent Glass Tile Bridge** 

Steel Grille & Escape Hatch

Thermoformed Glass Sheet





## Proposed new light-well treatment

**Tinted Translucent Glass Tile Bridge** 



Thermoformed Glass Sheet

Steel Grille & Escape Hatch

## **Light-well cover materials**

#### **Textured and Tinted Thermoformed Glass**







#### **Victorian Tiled Path**



# View along the back of Ravenshaw Street Looking South



# View along the back of Ravenshaw Street Looking North



## **New Proposed Rear Elavation**



## **New Proposed Rear Elavation: View from No.21**





## **New Proposed Rear Elavation: View from No.25**





## **Existing View From Brassey Road Estate**





## Addition images shown at the meeting

Rear Elevation: Contemporary Brick design style and detailing.







Street Lamp in front of the site



Optifloat glass with a high degree of opacity coupled with high light transmission levels.