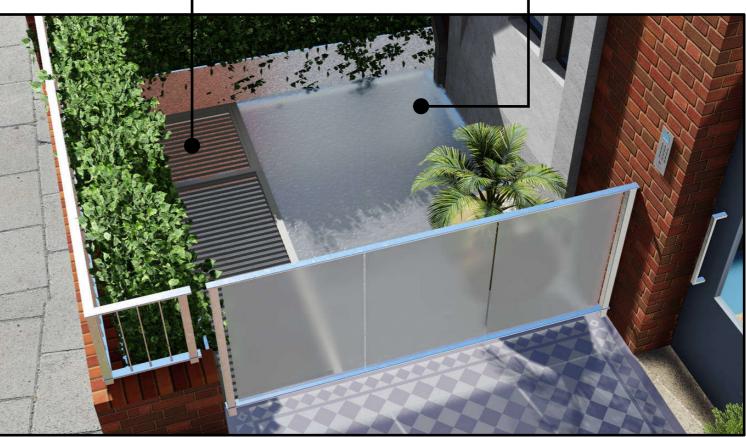

## Proposed new light-well treatment

**Tinted Translucent Glass Tile Bridge** 

Thermoformed Glass Sheet

Steel Grille & Escape Hatch

## **Light-well cover materials**

#### **Textured and Tinted Thermoformed Glass**

#### **Victorian Tiled Path**