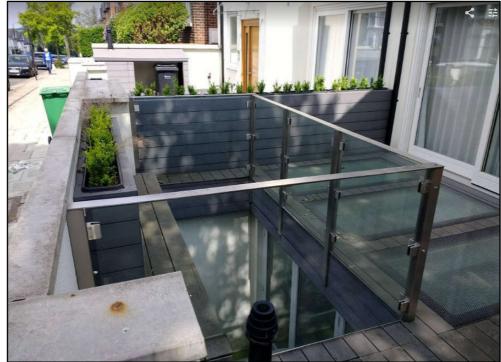

## Proposed new light-well treatment

**Tinted Translucent Glass Tile Bridge** 

Thermoformed Glass Sheet

Steel Grille & Escape Hatch

## **Light-well cover materials**

#### **Textured and Tinted Thermoformed Glass**