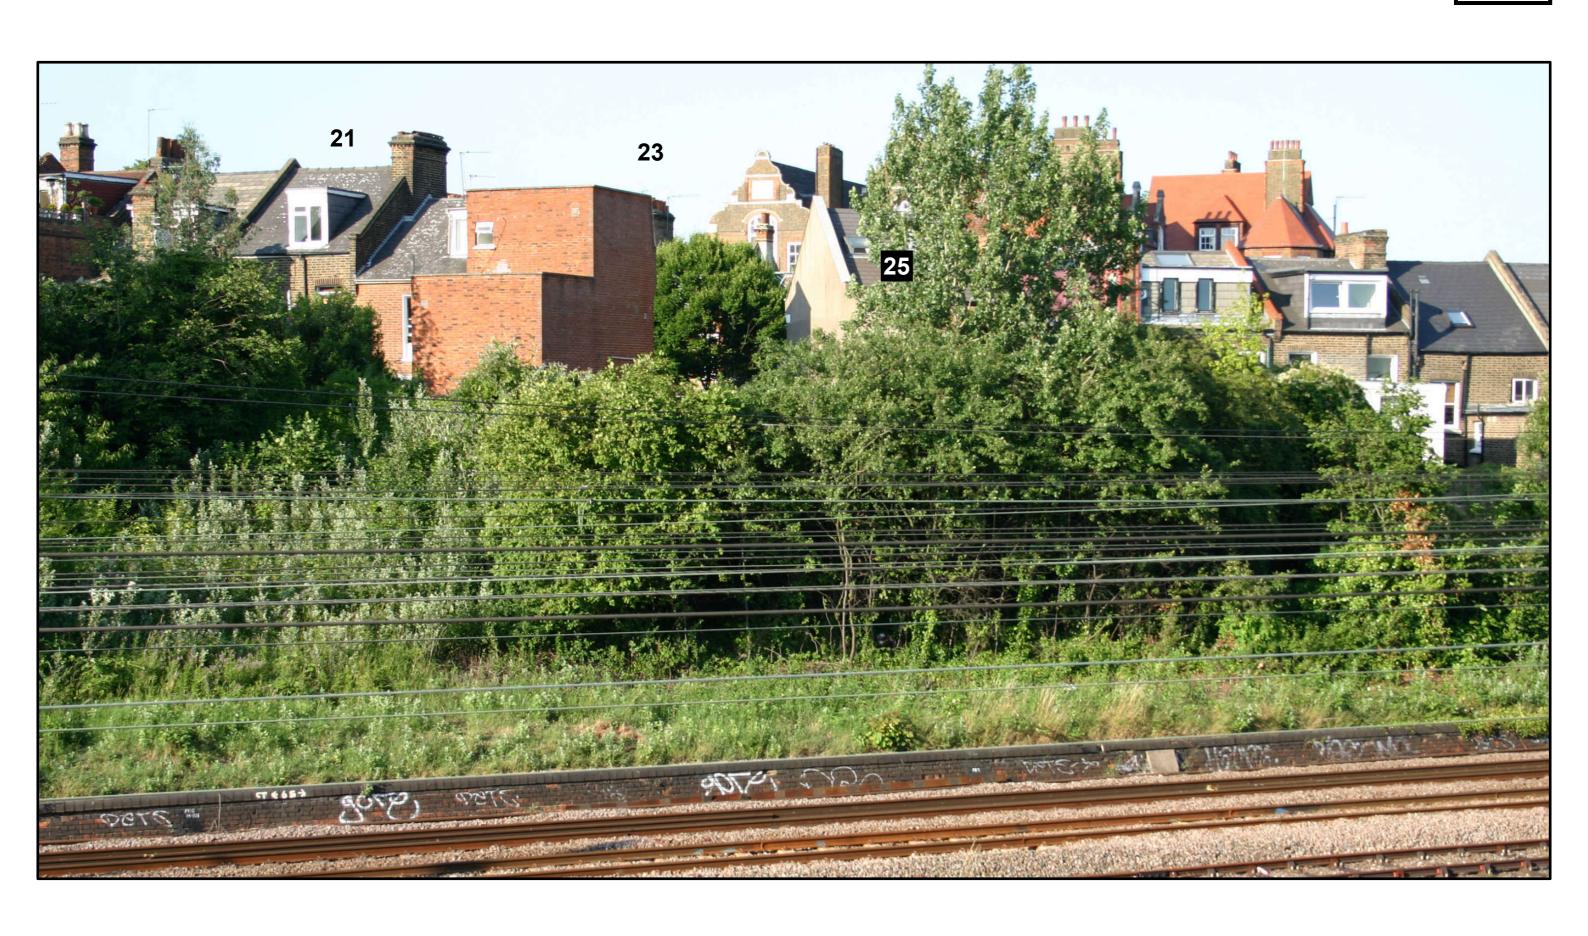

e Road

New Build Granted 26/6/2014 400m from our site





## **Proposed front facade**





Frosted Glass Balustrade

**Tinted Translucent Glass Tile Bridge** 

Steel Grille & Escape Hatch

Thermoformed Glass Sheet





## Proposed new light-well treatment

**Tinted Translucent Glass Tile Bridge** 



Thermoformed Glass Sheet

Steel Grille & Escape Hatch

## **Light-well cover materials**

#### **Textured and Tinted Thermoformed Glass**







#### **Victorian Tiled Path**



# View along the back of Ravenshaw Street Looking South



# View along the back of Ravenshaw Street Looking North



## **New Proposed Rear Elavation**



## **New Proposed Rear Elavation: View from No.21**





## **New Proposed Rear Elavation: View from No.25**





## **Existing View From Brassey Road Estate**





## Addition images shown at the meeting

Rear Elevation: Contemporary Brick design style and detailing.







Street Lamp in front of the site



Optifloat glass with a high degree of opacity coupled with high light transmission levels.