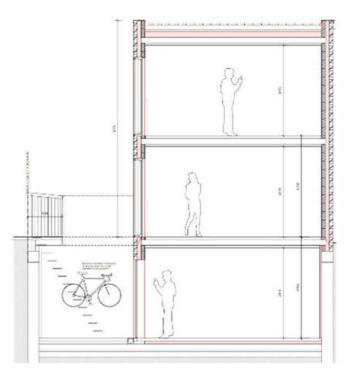

## Proposed new light-well treatment

**Tinted Translucent Glass Tile Bridge** 

Thermoformed Glass Sheet

Steel Grille & Escape Hatch

## **Light-well cover materials**