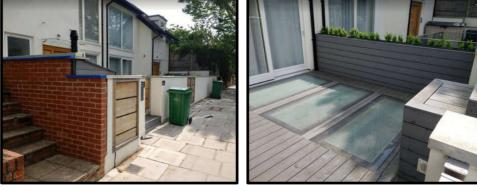

## **Light-well cover materials**

#### **Textured and Tinted Thermoformed Glass**