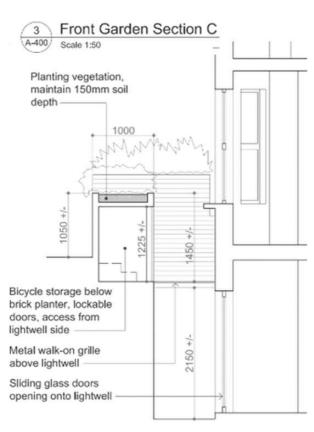

## Proposed new light-well treatment

**Tinted Translucent Glass Tile Bridge** 

Thermoformed Glass Sheet

Steel Grille & Escape Hatch

## **Light-well cover materials**

#### **Textured and Tinted Thermoformed Glass**

#### **Victorian Tiled Path**