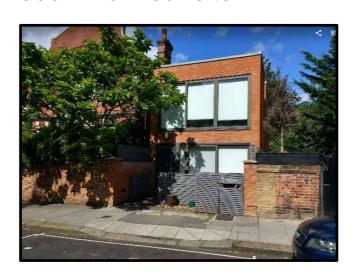

### New light-wells in nearby streets

#### 1 Dornfell Street

Granted 8/7/2014 50m from our site





#### **6 Sumatra Road**

Granted 27/9/2015 200m from our site





#### 98B Sumatra Road

New Build Granted 8/7/2014 500m from our site







### New light-wells in nearby streets

#### 28 Narcissus Road

Lightwell enlargment 8/7/2014 350m from our site







#### 12 Westbere Road

New Build Granted 9/5/2014 230m from our site







#### 33 Holmdale Road

New Build Granted 26/6/2014 400m from our site





## **Proposed front facade**





Frosted Glass Balustrade

**Tinted Translucent Glass Tile Bridge** 

Steel Grille & Escape Hatch

Thermoformed Glass Sheet





## Proposed new light-well treatment

**Tinted Translucent Glass Tile Bridge** 



Thermoformed Glass Sheet

Steel Grille & Escape Hatch

## **Light-well cover materials**

#### **Textured and Tinted Thermoformed Glass**







#### **Victorian Tiled Path**



# View along the back of Ravenshaw Street Looking South



# View along the back of Ravenshaw Street