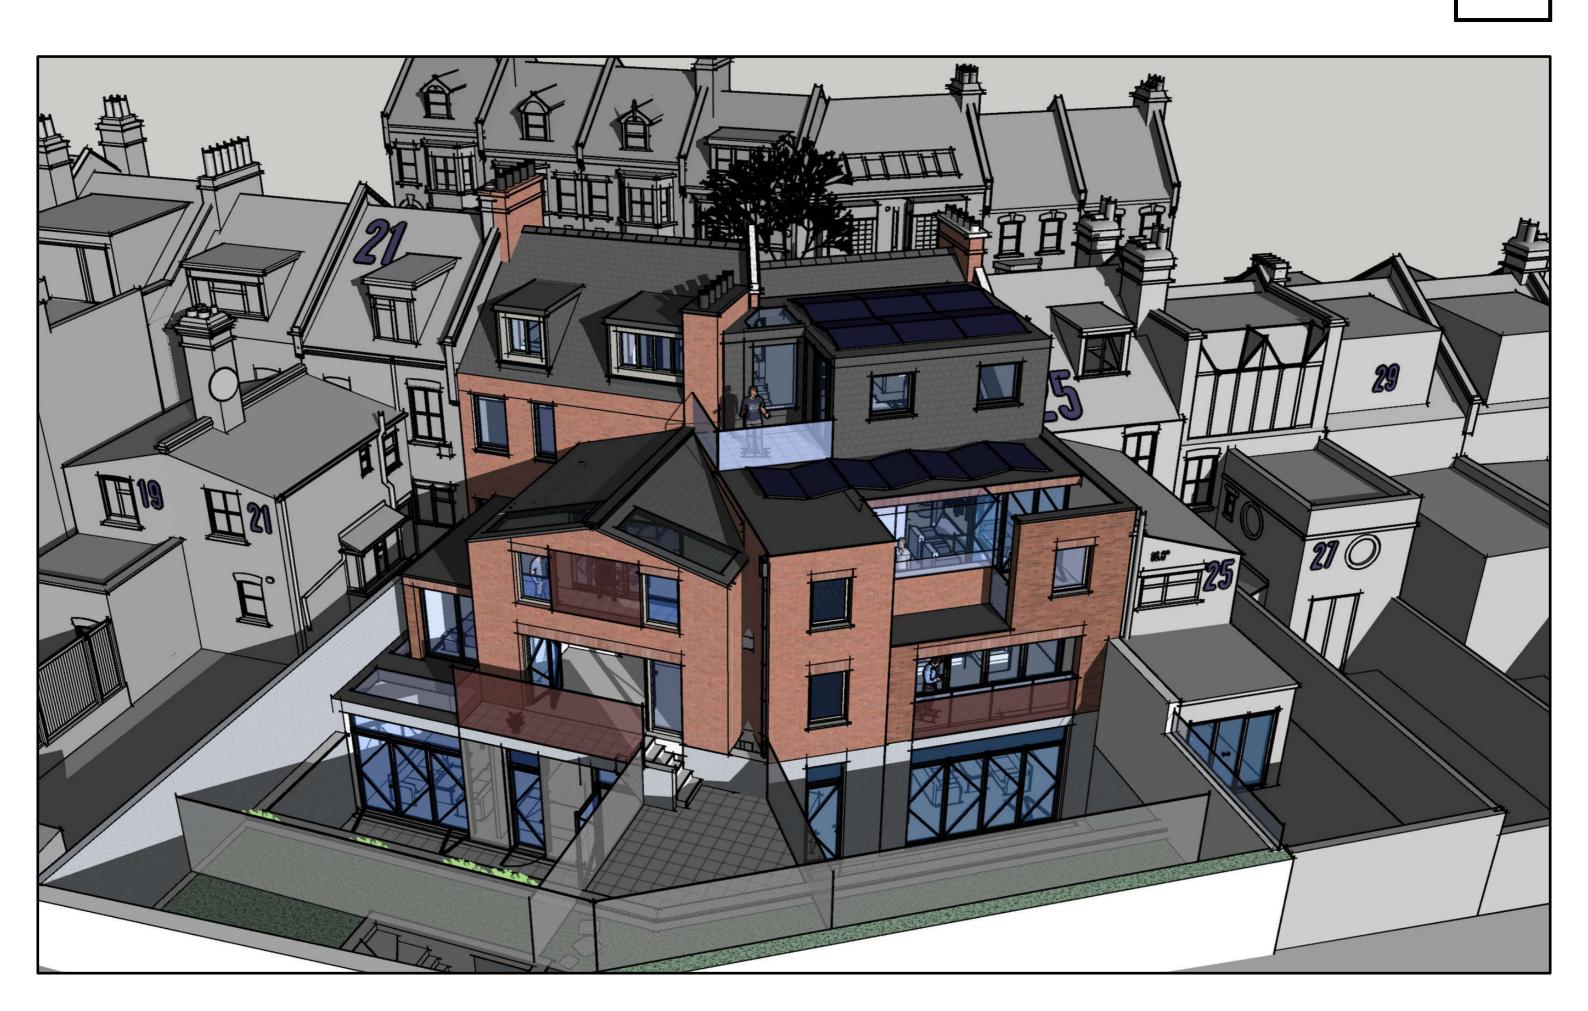

Narcissus Road

Lightwell enlargment 8/7/2014 350m from our site







#### 12 Westbere Road

New Build Granted 9/5/2014 230m from our site







#### 33 Holmdale Road

New Build Granted 26/6/2014 400m from our site





## **Proposed front facade**





Frosted Glass Balustrade

**Tinted Translucent Glass Tile Bridge** 

Steel Grille & Escape Hatch

Thermoformed Glass Sheet





## Proposed new light-well treatment

**Tinted Translucent Glass Tile Bridge** 



Thermoformed Glass Sheet

Steel Grille & Escape Hatch

## **Light-well cover materials**

#### **Textured and Tinted Thermoformed Glass**







#### **Victorian Tiled Path**



# View along the back of Ravenshaw Street Looking South



# View along the back of Ravenshaw Street Looking North



## **New Proposed Rear Elavation**



## **New Proposed Rear Elavation: View from No.21**





## **New Proposed Rear Elavation: View from No.25**





## **Existing View From Brassey Road Estate**





## Addition images shown at the meeting

Rear Elevation: Contemporary Brick design style and detailing.







Street Lamp in front of the site



Optifloat glass with a high degree of opacity coupled with high light transmission levels.