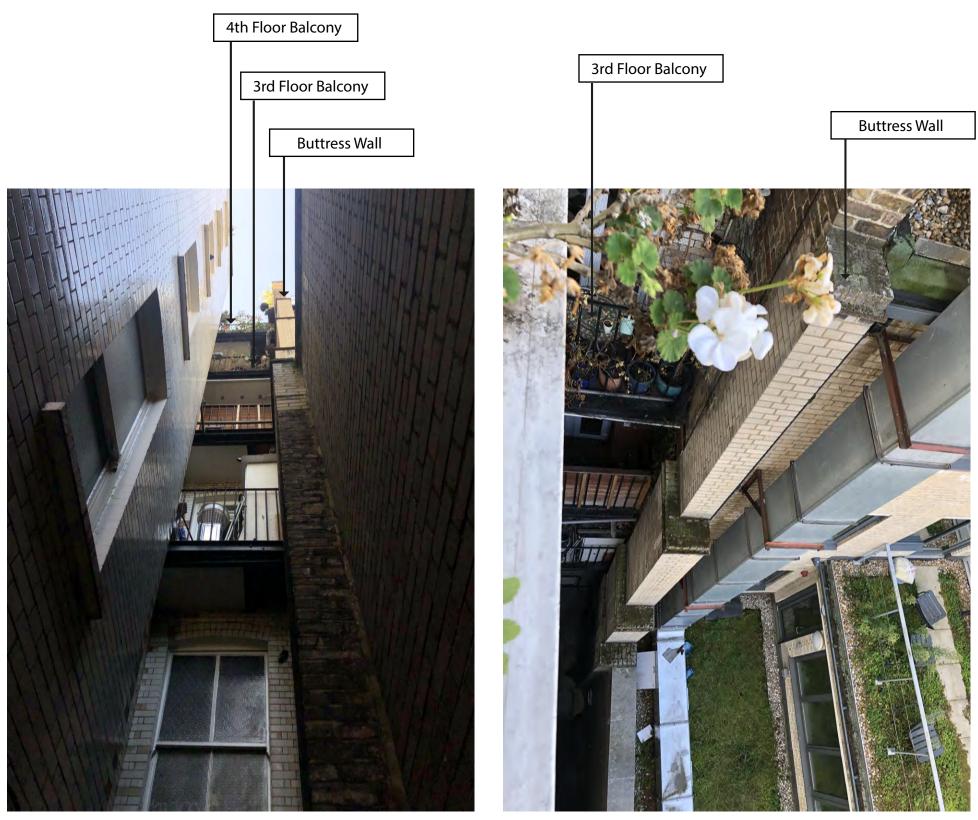

View from rear courtyard of building

View of balconies and adjacent buttress wall from within 4th floor flat

| status                                                                                                                   | For Planning                                                                                                                                                                                                                      |                           | ٨                                              | 1obile Studio Architects                                                                                                                           | S        |
|--------------------------------------------------------------------------------------------------------------------------|-----------------------------------------------------------------------------------------------------------------------------------------------------------------------------------------------------------------------------------|---------------------------|------------------------------------------------|----------------------------------------------------------------------------------------------------------------------------------------------------|----------|
| revisions                                                                                                                |                                                                                                                                                                                                                                   |                           |                                                | e: info@theMobileStudio.co.uk<br>w: www.theMobileStudio.co.uk<br>m: +44 7879 401592<br>Studio A108<br>73-75 & 89A 5hackewell Lane<br>London E8 2EB | L E      |
|                                                                                                                          |                                                                                                                                                                                                                                   | job Residential Extension |                                                |                                                                                                                                                    |          |
|                                                                                                                          |                                                                                                                                                                                                                                   | address                   | address 110a Southampton Row, London, WC1B 4BS |                                                                                                                                                    |          |
|                                                                                                                          |                                                                                                                                                                                                                                   |                           | Sit                                            | e Photos                                                                                                                                           |          |
| Notes:                                                                                                                   |                                                                                                                                                                                                                                   | scale                     | NT:                                            | S date October 2021                                                                                                                                |          |
| 1. Do not scale from this drawing.<br>2. All dimensions to be checked on site<br>3. Report all drawing errors and omissi | by contractor and such dimensions to be his responsibility.<br>On is the architect.<br>All other milevand diaweings and specifications by all design disciplines. The contractor must ensure he has copies of all such documents. | SOU<br>job referer        | nce                                            | 461<br>drawing number                                                                                                                              | revision |