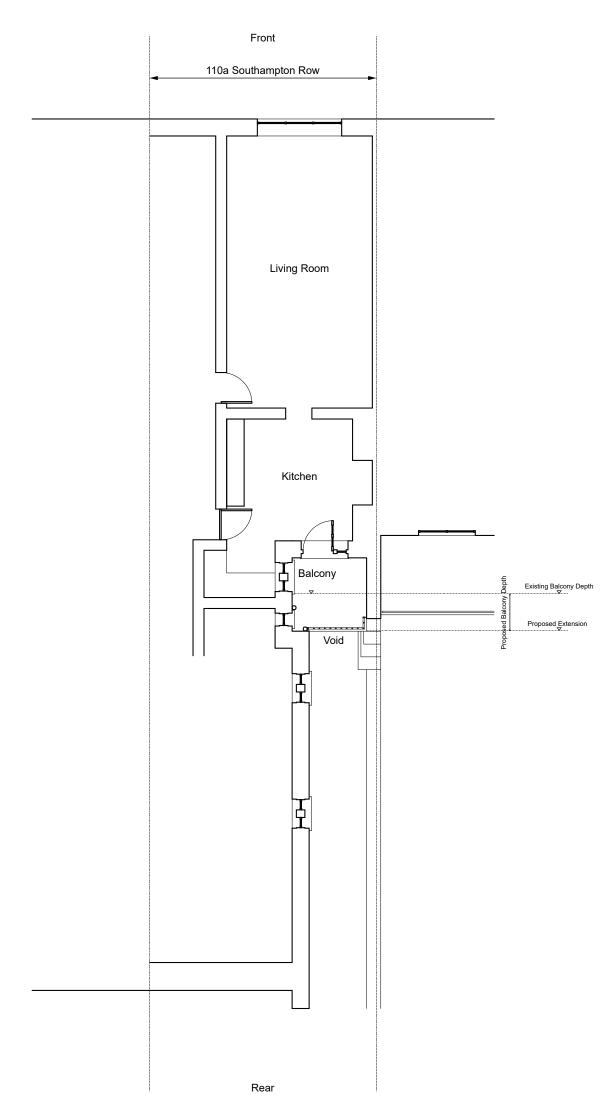

## Proposed 4th Floor Plan

|                   | status    | For Planning                |                                  | Mobile Studio Architects                                                                                                                           |
|-------------------|-----------|-----------------------------|----------------------------------|----------------------------------------------------------------------------------------------------------------------------------------------------|
| n                 | revisions | A 261021 Issue for Planning |                                  | e: info@theMobileStudio.co.uk<br>w: www.theMobileStudio.co.uk<br>m: +44 78/9 401592<br>Studio A108<br>73-75 & 89A Shatckwell Lane<br>London E8 2E8 |
|                   |           |                             | job I                            | Residential Extension                                                                                                                              |
|                   |           |                             | address <sup>2</sup>             | 10a Southampton Row, London, WC1B 4BS                                                                                                              |
|                   |           |                             | dwg title                        | Proposed 4th Floor Plan                                                                                                                            |
|                   |           |                             | scale 1:100@A3 date October 2021 |                                                                                                                                                    |
| 0m 1m 2m 3m 4m 5m |           |                             | SOU<br>job reference             | A 150 A revision                                                                                                                                   |