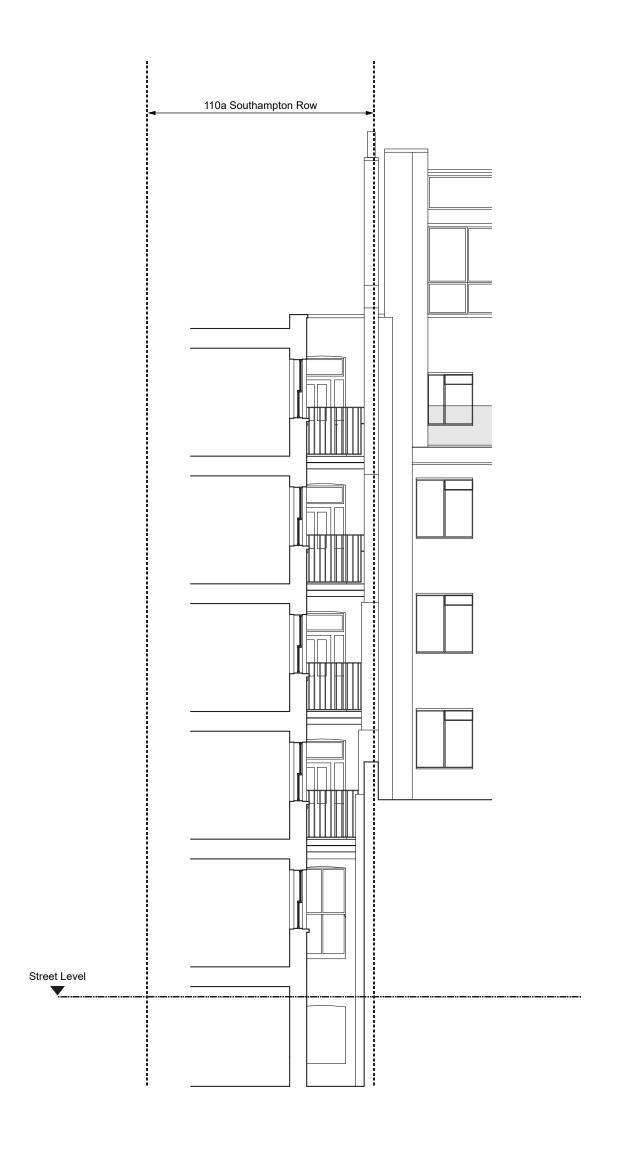

| status            | For Planning                |                                  | Mobile Studio Architects                                                                                                                            |           |
|-------------------|-----------------------------|----------------------------------|-----------------------------------------------------------------------------------------------------------------------------------------------------|-----------|
| revisions         | A 261021 Issue for Planning |                                  | e: info@theMobileStudio.co.uk<br>w: www.theMobileStudio.co.uk<br>m: +44 7879 401592<br>Studio A108<br>73-75 & 89A Shacklewell Lane<br>London E8 ZEB |           |
|                   |                             | job                              | Residential Extension                                                                                                                               |           |
|                   |                             | address                          | 110a Southampton Row, London, WC1B 4BS                                                                                                              |           |
|                   |                             | dwg title                        | Existing Rear Elevation                                                                                                                             |           |
|                   |                             | scale 1:100 @A3 date August 2021 |                                                                                                                                                     |           |
| 0m 1m 2m 3m 4m 5m |                             | SOU<br>job referen               |                                                                                                                                                     | Arevision |