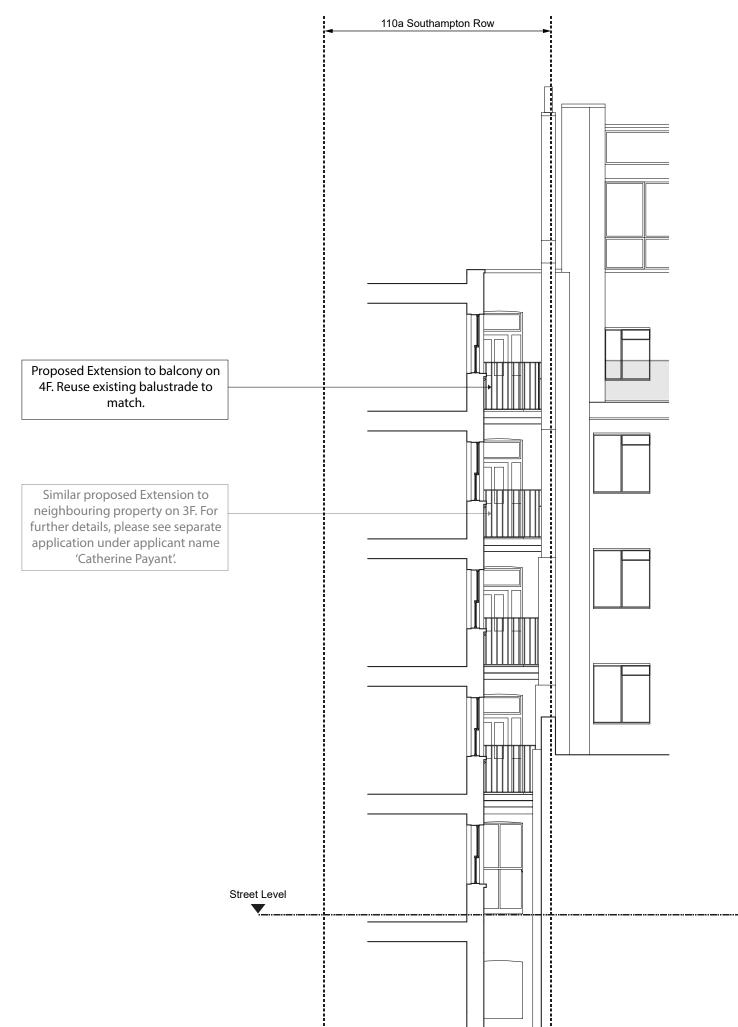

## **Proposed Rear Elevation**

|                   | tatus | For Planning                |                                  | Mobile Studio Architects                                                                           |          |
|-------------------|-------|-----------------------------|----------------------------------|----------------------------------------------------------------------------------------------------|----------|
| revi              | ions  | A 261021 Issue for Planning |                                  | e: info@theMobileStudio.co.uk<br>w: www.theMobileStudio.co.uk<br>m: +44 7879 401592<br>Studio A108 |          |
|                   |       |                             |                                  | 73-75 & 89A Shacklewell Lane<br>London E8 2E8                                                      |          |
|                   |       |                             | job                              | Residential Extension                                                                              |          |
|                   |       |                             | address                          | 110a Southampton Row, London, WC1B 4BS                                                             |          |
|                   |       |                             | dwg title                        | Proposed Rear Elevation                                                                            |          |
|                   |       |                             | scale 1:100@A3 date October 2021 |                                                                                                    |          |
| 0m 1m 2m 3m 4m 5m |       |                             | SOU<br>job referend              | e <b>350</b><br>drawing number re                                                                  | Aevision |