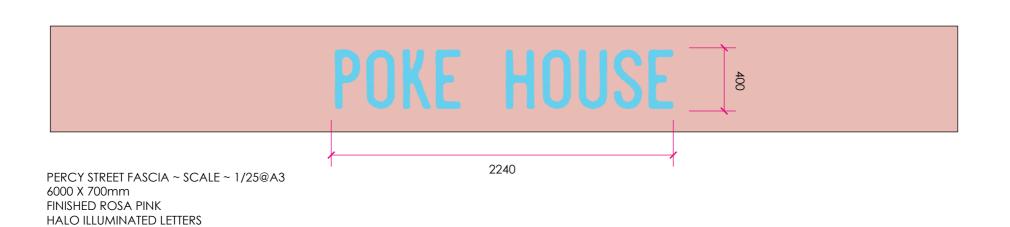

## SPECIFICATION:

PANS FROM ALUMINIUM POWDERCOATED PINK RAL DESIGN 030 80 20
BRACKET WORK FROM ALUMINIUM SHS ARM WITH WELDED FIXING PLATE 120MM X 400MM FINISHED PINK TO MATCH

TEXT AND LOGO FROM SELF ADHESIVE VINYL APPLIED ONTO PANELS TO MATCH LIGHT BLUE PANTONE 0821U AND DARK BLUE PANTONE 7704U

EXTERNAL ILLUMINATION PROVIDED BY PORTLAND ECOLUX LED LIGHT TROUGHS FINISHED PINK RAL DESIGN 030 80 20 NOT TO EXCEED 400 CD/M2

| Scale Bar ~ 1/10@A3 all dimensions in mm |    |  |  |     |  |  |
|------------------------------------------|----|--|--|-----|--|--|
|                                          |    |  |  |     |  |  |
| 0 1                                      | 00 |  |  | 500 |  |  |