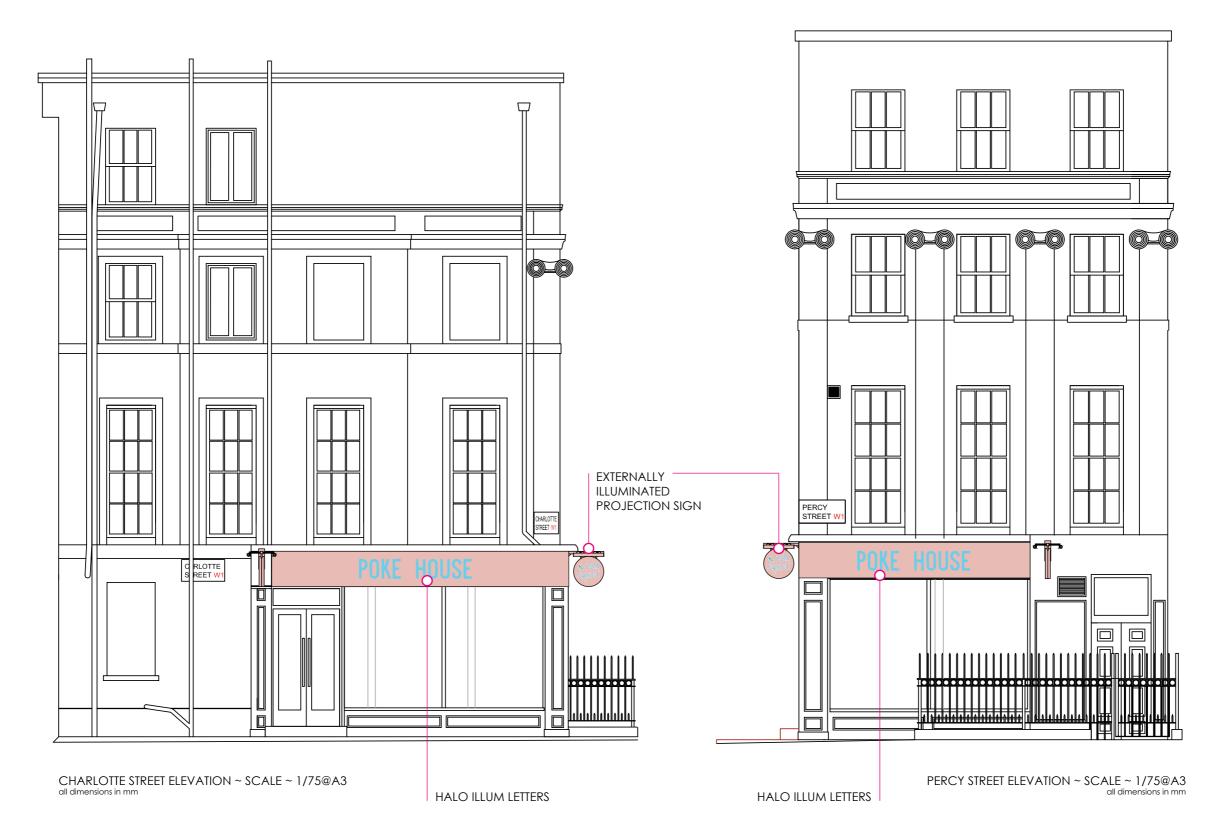

| Client | Poke House                              | Title            | Notes | Drawing Number    | Revision |
|--------|-----------------------------------------|------------------|-------|-------------------|----------|
| Site   | Charlotte Street / Percy Street, London | Proposed Signage |       | SG 19879/15414-02 | 0        |
| Date   | 25th October 2021                       |                  |       |                   |          |