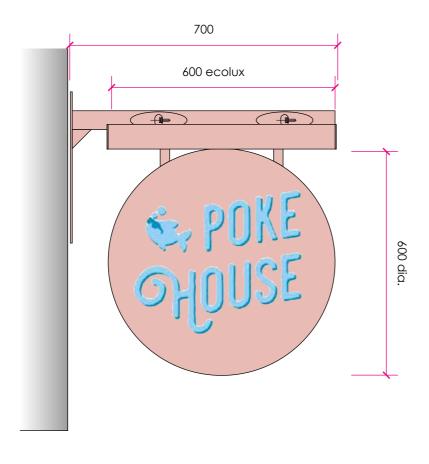

FRONT VIEW ~ PROJECTION SIGN
ELEVATIONS ~ CHARLOTTE STREET & PERCY STREET ~ SCALE ~ 1/10@A3
all dimensions in mm

END VIEW ~ SCALE ~ 1/10@A3 all dimensions in mm

## SPECIFICATION:

PANS FROM ALUMINIUM POWDERCOATED PINK RAL DESIGN 030 80 20
BRACKET WORK FROM ALUMINIUM SHS ARM WITH WELDED FIXING PLATE 120MM X 400MM FINISHED PINK TO MATCH

TEXT AND LOGO FROM SELF ADHESIVE VINYL APPLIED ONTO PANELS TO MATCH LIGHT BLUE PANTONE 0821U AND DARK BLUE PANTONE 7704U

EXTERNAL ILLUMINATION PROVIDED BY PORTLAND ECOLUX LED LIGHT TROUGHS FINISHED PINK RAL DESIGN 030 80 20 NOT TO EXCEED 400 CD/M2

| Scale Bar ~ 1/10@A3 all dimensions in mm |    |  |  |     |  |  |
|------------------------------------------|----|--|--|-----|--|--|
|                                          |    |  |  |     |  |  |
| 0 1                                      | 00 |  |  | 500 |  |  |