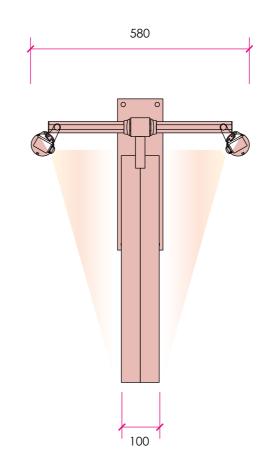

FRONT VIEW ~ PROJECTION SIGN
ELEVATIONS ~ CHARLOTTE STREET & PERCY STREET ~ SCALE ~ 1/10@A3
all dimensions in mm

END VIEW ~ SCALE ~ 1/10@A3 all dimensions in mm

## SPECIFICATION:

PANS FROM ALUMINIUM POWDERCOATED PINK RAL DESIGN 030 80 20
BRACKET WORK FROM ALUMINIUM SHS ARM WITH WELDED FIXING PLATE 120MM X 400MM FINISHED PINK TO MATCH

TEXT AND LOGO FROM SELF ADHESIVE VINYL APPLIED ONTO PANELS TO MATCH LIGHT BLUE PANTONE 0821U AND DARK BLUE PANTONE 7704U

EXTERNAL ILLUMINATION PROVIDED BY PORTLAND ECOLUX LED LIGHT TROUGHS FINISHED PINK RAL DESIGN 030 80 20 NOT TO EXCEED 400 CD/M2

| Scale Bar ~ 1/10@A3 all dimensions in mm |    |  |  |     |  |  |
|------------------------------------------|----|--|--|-----|--|--|
|                                          |    |  |  |     |  |  |
| 0 1                                      | 00 |  |  | 500 |  |  |