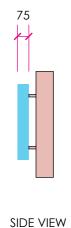

STOOD OFF 25mm FROM FASCIA INTERNALLY ILLUMINATED BY WHITE LED'S

NOT TO EXCEED 450CD/M2

FINISHED BLUE

STOOD OFF 25mm FROM FASCIA INTERNALLY ILLUMINATED BY WHITE LED'S

NOT TO EXCEED 450CD/M2

| Scale Bar ~ 1/25@A3<br>all dimensions in mm |  |  |     |  |      |  |
|---------------------------------------------|--|--|-----|--|------|--|
|                                             |  |  |     |  |      |  |
| 0 100                                       |  |  | 500 |  | 1000 |  |