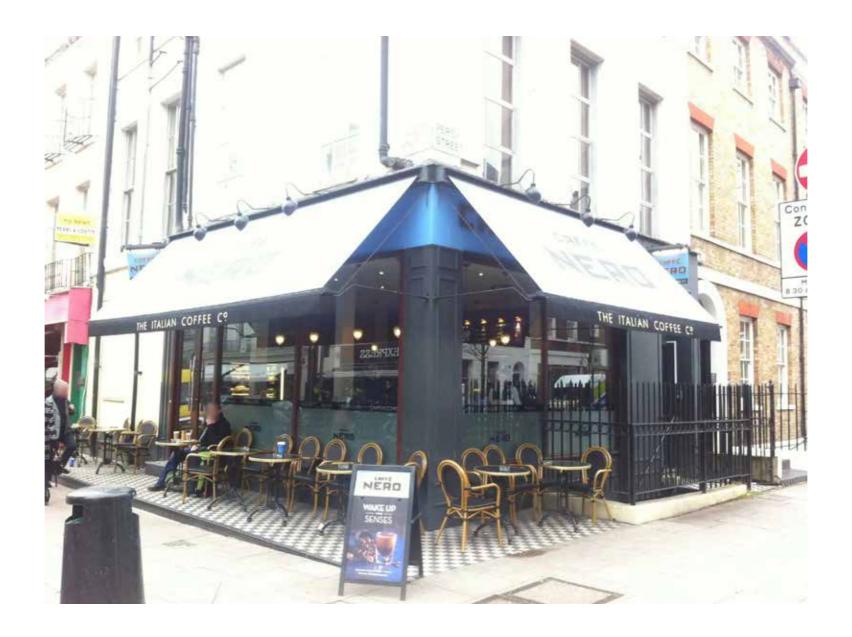

| CLIENT: | POKE HOUSE                             |
|---------|----------------------------------------|
| SITE:   | CHARLOTTE STREET / PERCY STREET LONDON |
| TITLE : | PROPOSED SIGNAGE                       |