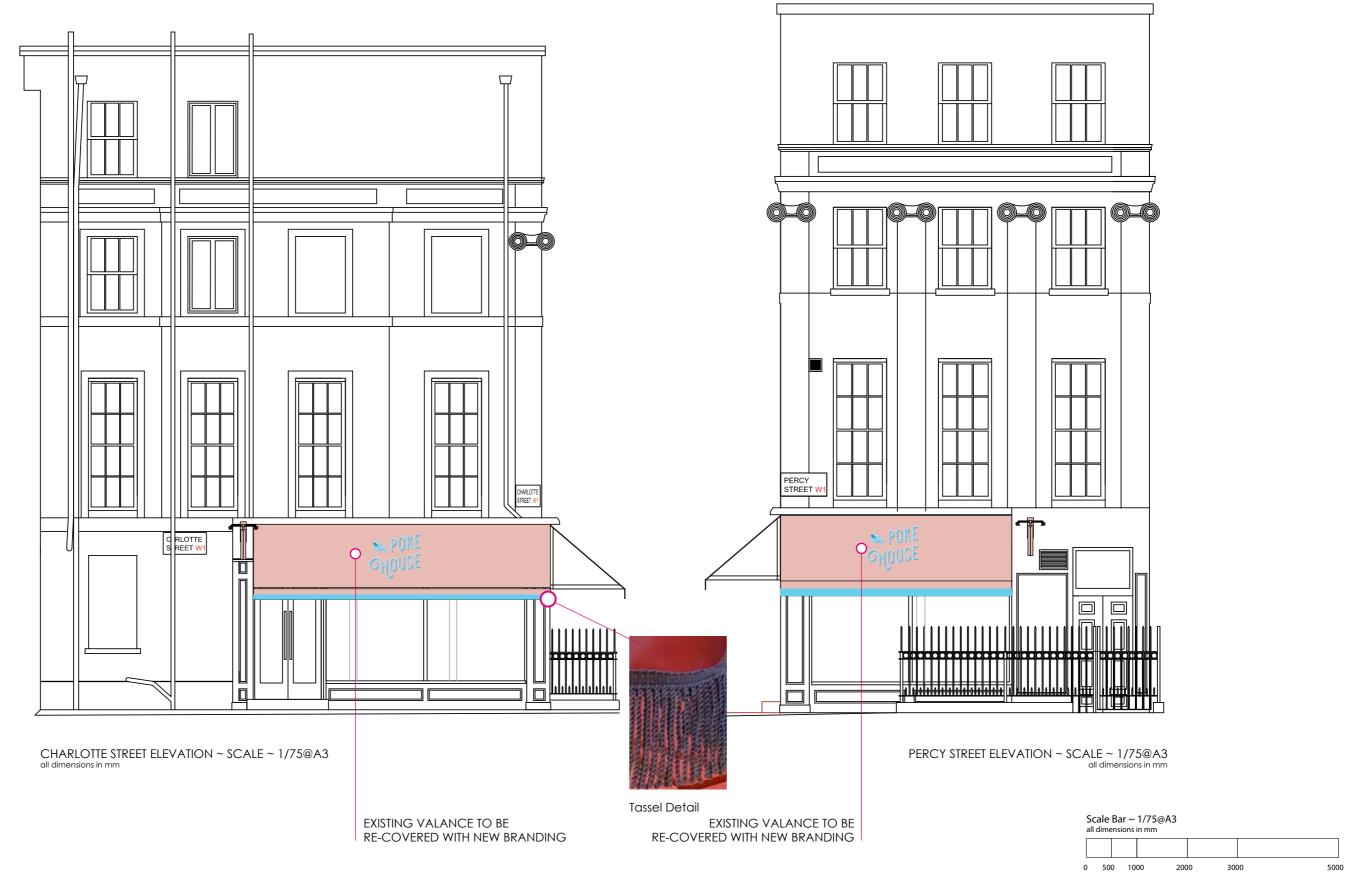

STOOD OFF 25mm FROM FASCIA INTERNALLY ILLUMINATED BY WHITE LED'S

NOT TO EXCEED 450CD/M2

FINISHED BLUE

STOOD OFF 25mm FROM FASCIA INTERNALLY ILLUMINATED BY WHITE LED'S

NOT TO EXCEED 450CD/M2

| Scale Bar ~ 1/25@A3<br>all dimensions in mm |  |  |     |  |      |  |
|---------------------------------------------|--|--|-----|--|------|--|
|                                             |  |  |     |  |      |  |
| 0 100                                       |  |  | 500 |  | 1000 |  |