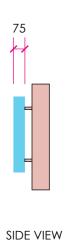

STOOD OFF 25mm FROM FASCIA INTERNALLY ILLUMINATED BY WHITE LED'S

NOT TO EXCEED 450CD/M2

FINISHED BLUE

STOOD OFF 25mm FROM FASCIA INTERNALLY ILLUMINATED BY WHITE LED'S

NOT TO EXCEED 450CD/M2

| Scale Bar ~ 1/25@A3<br>all dimensions in mm |  |  |     |  |      |  |
|---------------------------------------------|--|--|-----|--|------|--|
|                                             |  |  |     |  |      |  |
| 0 100                                       |  |  | 500 |  | 1000 |  |