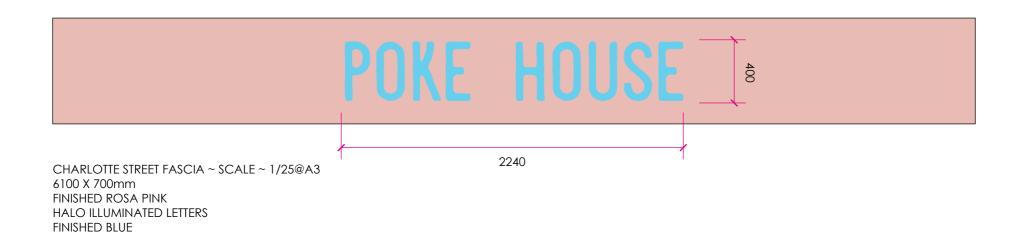

STOOD OFF 25mm FROM FASCIA INTERNALLY ILLUMINATED BY WHITE LED'S

NOT TO EXCEED 450CD/M2

FINISHED BLUE

STOOD OFF 25mm FROM FASCIA INTERNALLY ILLUMINATED BY WHITE LED'S

NOT TO EXCEED 450CD/M2

| Scale Bar ~ 1/25@A3<br>all dimensions in mm |  |  |     |  |      |  |
|---------------------------------------------|--|--|-----|--|------|--|
|                                             |  |  |     |  |      |  |
| 0 100                                       |  |  | 500 |  | 1000 |  |