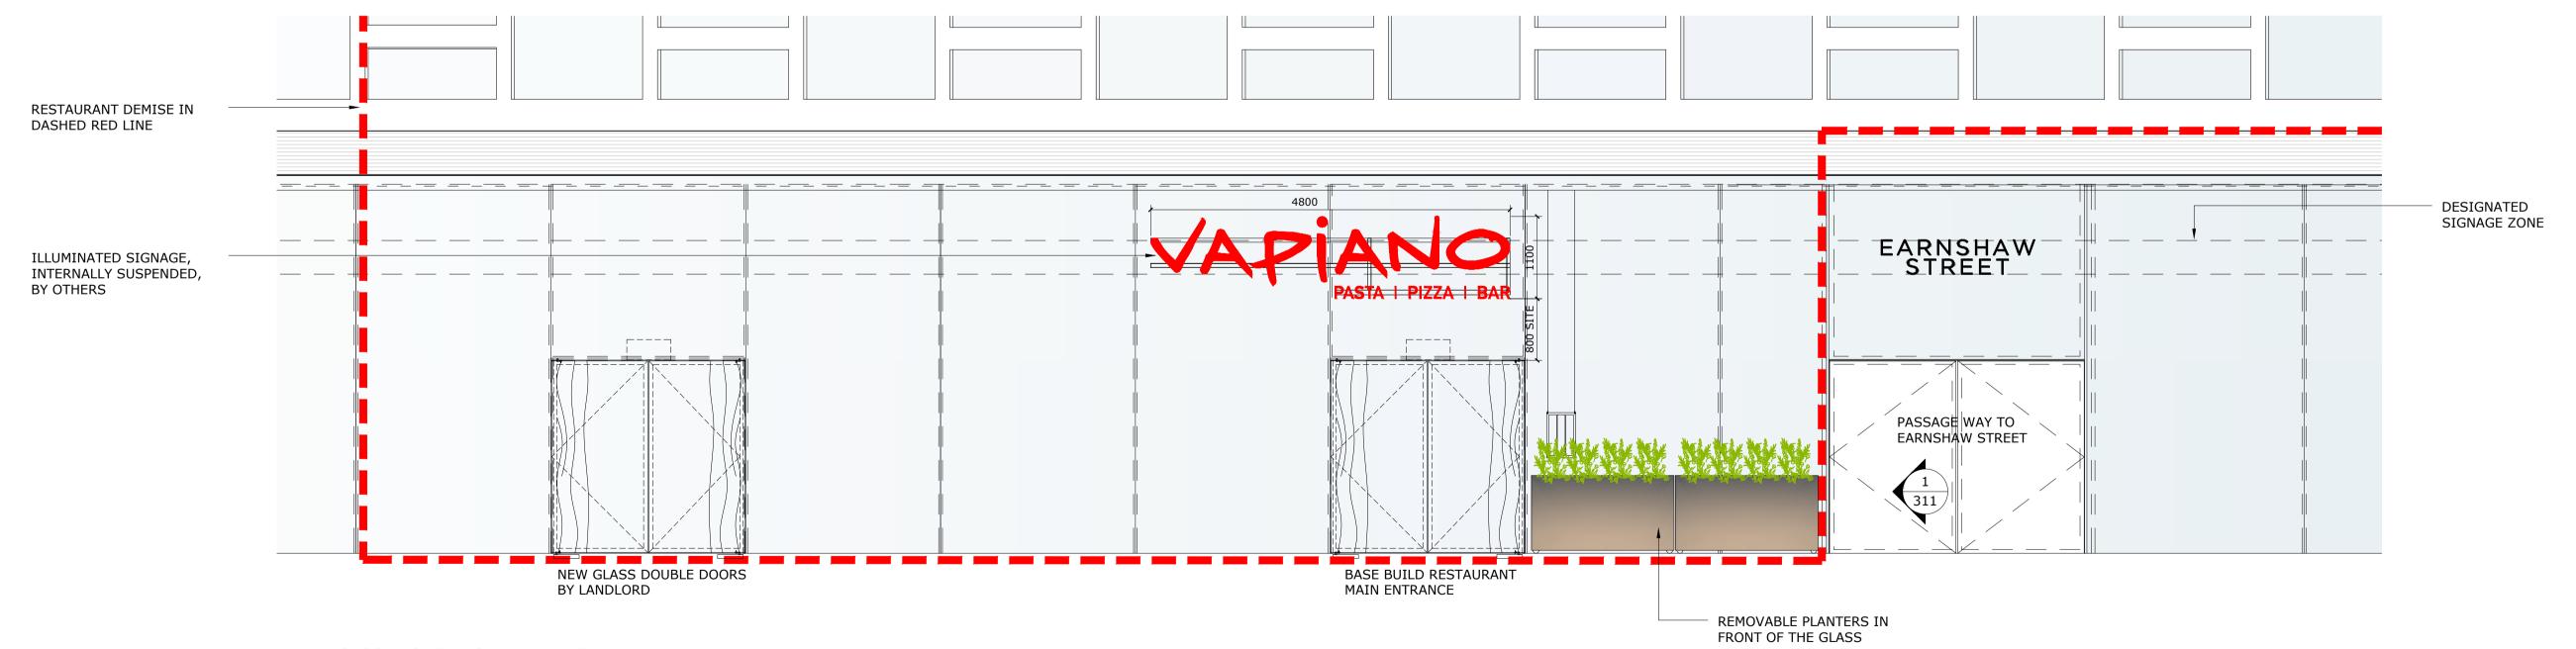

PROPOSED PASSAGEWAY ELEVATION

1:50 @ A1

PROPOSED SHOPFRONT ELEVATION

1:50 @ A1

GENERAL NOTES:

DO NOT SCALE FROM THIS DRAWING
ALL DIMENSIONS TO BE CHECKED ON SITE
ANY OMISSIONS OR DISCREPANCIES TO BE
REPORTED TO THE ARCHITECT IMMEDIATELY
IF IN DOUBT ASK