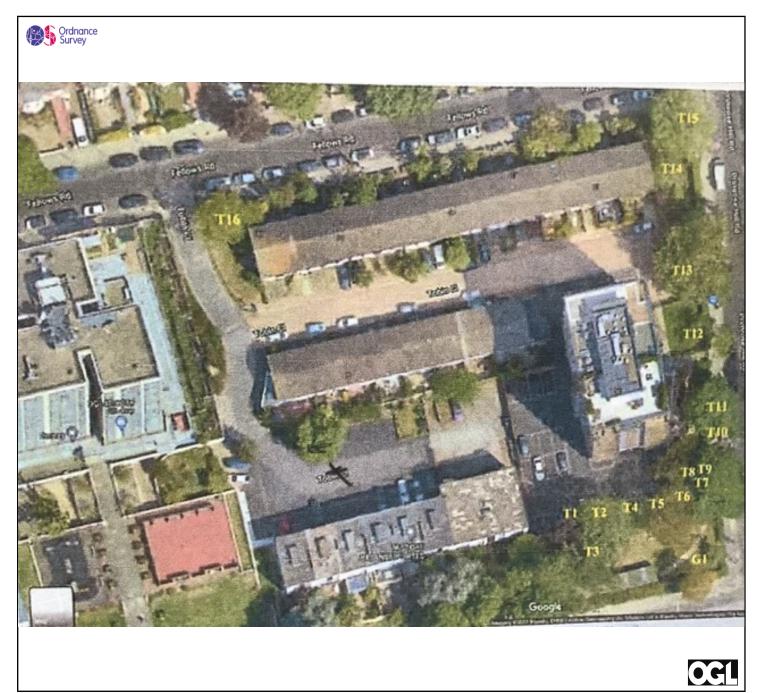

## SITE MAP

Mr. Clive Winton Crabtree Property Management L L P Marlborough House 298 Regents Park Road London N3 2UU

## Site Address: Kings College Court, 55 Primrose Hill Road, London

| Map Ref. | Species      | Location   | Work Specification Our Ref: 41090                                             |  |  |
|----------|--------------|------------|-------------------------------------------------------------------------------|--|--|
| Т2       | London Plane | As Per Map | Reduce crown over parking area by 1.5 m and remove<br>Deadwood                |  |  |
| Т3       | Cedar        | As Per Map | Crown lift over the roof by 1.5 m                                             |  |  |
| Т4       | Ash          | As Per Map | Carefully Fell To Near Ground Level.                                          |  |  |
| Т5       | Ailanthus    | As Per Map | Reduce elongated lateral from 8m to 5 m and remove<br>Deadwood                |  |  |
| Т7       | Cherry       | As Per Map | Carefully Fell To Near Ground Level.                                          |  |  |
| Т9       | Ailanthus    | As Per Map | Remove Deadwood Within Crown.                                                 |  |  |
| T10      | Sycamore     | As Per Map | Remove lowest lateral roadside and reduce remainder<br>Of crown by approx 3 m |  |  |
| T14      | Silver Birch | As Per Map | Reduce height by approx 5 m and crown lift to a height<br>Of 2.5 m            |  |  |
| T15      | Maple        | As Per Map | Reduce Overall Size Of Crown By 2m                                            |  |  |
| T16      | Robinia      | As Per Map | Reduce Overall Size Of Crown By 2m                                            |  |  |
|          |              |            | Planning Application                                                          |  |  |
|          |              |            |                                                                               |  |  |
|          |              |            |                                                                               |  |  |
|          |              |            |                                                                               |  |  |
|          |              |            |                                                                               |  |  |
|          |              |            |                                                                               |  |  |
|          |              |            |                                                                               |  |  |
|          |              |            |                                                                               |  |  |
|          |              |            |                                                                               |  |  |
|          |              |            |                                                                               |  |  |
|          |              |            |                                                                               |  |  |
|          |              |            |                                                                               |  |  |
|          |              |            |                                                                               |  |  |

| т | R  | E | Е | Ν | 0. |
|---|----|---|---|---|----|
|   | •• |   |   |   | ∽. |

| Т2  | To reduce the volume of debris, mess and damage caused by birds defecating and nesting over the target area |  |  |  |  |
|-----|-------------------------------------------------------------------------------------------------------------|--|--|--|--|
| ТЗ  | To give sufficient clearance from the property to enable maintenance and prevent possible damage            |  |  |  |  |
| Τ4  | To give sufficient clearance from the property to enable maintenance and prevent possible damage            |  |  |  |  |
| Т5  | Reduction to suitable growth points to promote new growth and to improve vitality                           |  |  |  |  |
| Т7  | Removal of dead tree                                                                                        |  |  |  |  |
| Т9  | Exempt work                                                                                                 |  |  |  |  |
| Т10 | Reduction to suitable growth points to promote new growth and to improve vitality                           |  |  |  |  |
| T14 | Reduction to suitable growth points to promote new growth and to improve vitality                           |  |  |  |  |
| T15 | Reduction to suitable growth points to promote new growth and to improve vitality                           |  |  |  |  |
| T16 | Reduction to suitable growth points to promote new growth and to improve vitality                           |  |  |  |  |
|     |                                                                                                             |  |  |  |  |