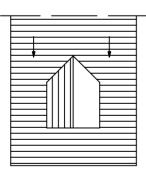

:50 & 1:100 TTT 1:100 0 1:50 0

EXISTING BATHROOM EXISTING PARTIAL FIRST FLOOR PLAN (scale 1:100)

EXISTING PARTIAL REAR ELEVATION <u>(scale 1:100)</u>

EXISTING PARTIAL ROOF PLAN (scale 1:100)

PROPOSED BATHROOM PROPOSED PARTIAL FIRST FLOOR PLAN (scale 1:50)

PROPOSED PARTIAL REAR ELEVATION (scale 1:50)

PROPOSED PARTIAL ROOF PLAN (scale 1:100)

|         | Fixed Price Architecture<br>ANY EXTENSION, ANY SIZE, ONE LOW PIZICE |
|---------|---------------------------------------------------------------------|
|         |                                                                     |
|         |                                                                     |
|         |                                                                     |
|         |                                                                     |
|         |                                                                     |
|         |                                                                     |
|         |                                                                     |
|         |                                                                     |
|         |                                                                     |
|         |                                                                     |
|         |                                                                     |
|         |                                                                     |
|         |                                                                     |
|         |                                                                     |
|         |                                                                     |
|         |                                                                     |
|         |                                                                     |
|         |                                                                     |
|         |                                                                     |
|         |                                                                     |
|         |                                                                     |
|         |                                                                     |
| S       | HIGHFIELD,<br>London,<br>NW3 4XN                                    |
| ADDRESS |                                                                     |
| PROJECT | NEW VELUX WINDOWS                                                   |
| N SCALE | AS SHOWN & FPAIOII30 & OI & B                                       |
| DRAWN   | K. MILLER H OCTOBER-2021                                            |