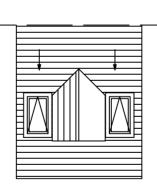

:50 & 1:100 TTT 1:100 0 1:50 0

EXISTING BATHROOM EXISTING PARTIAL FIRST FLOOR PLAN (scale 1:100)

EXISTING PARTIAL REAR ELEVATION <u>(scale 1:100)</u>

EXISTING PARTIAL ROOF PLAN (scale 1:100)

PROPOSED BATHROOM PROPOSED PARTIAL FIRST FLOOR PLAN (scale 1:50)