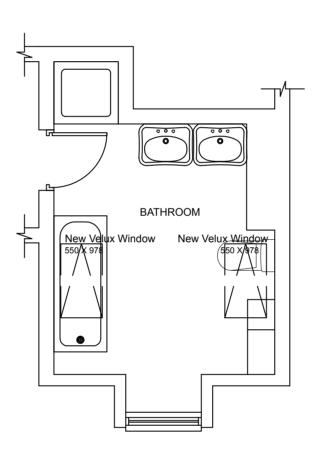

:50 & 1:100 TTT 1:100 0 1:50 0

EXISTING BATHROOM EXISTING PARTIAL FIRST FLOOR PLAN (scale 1:100)

EXISTING PARTIAL REAR ELEVATION <u>(scale 1:100)</u>

EXISTING PARTIAL ROOF PLAN (scale 1:100)

PROPOSED BATHROOM PROPOSED PARTIAL FIRST FLOOR PLAN (scale 1:50)