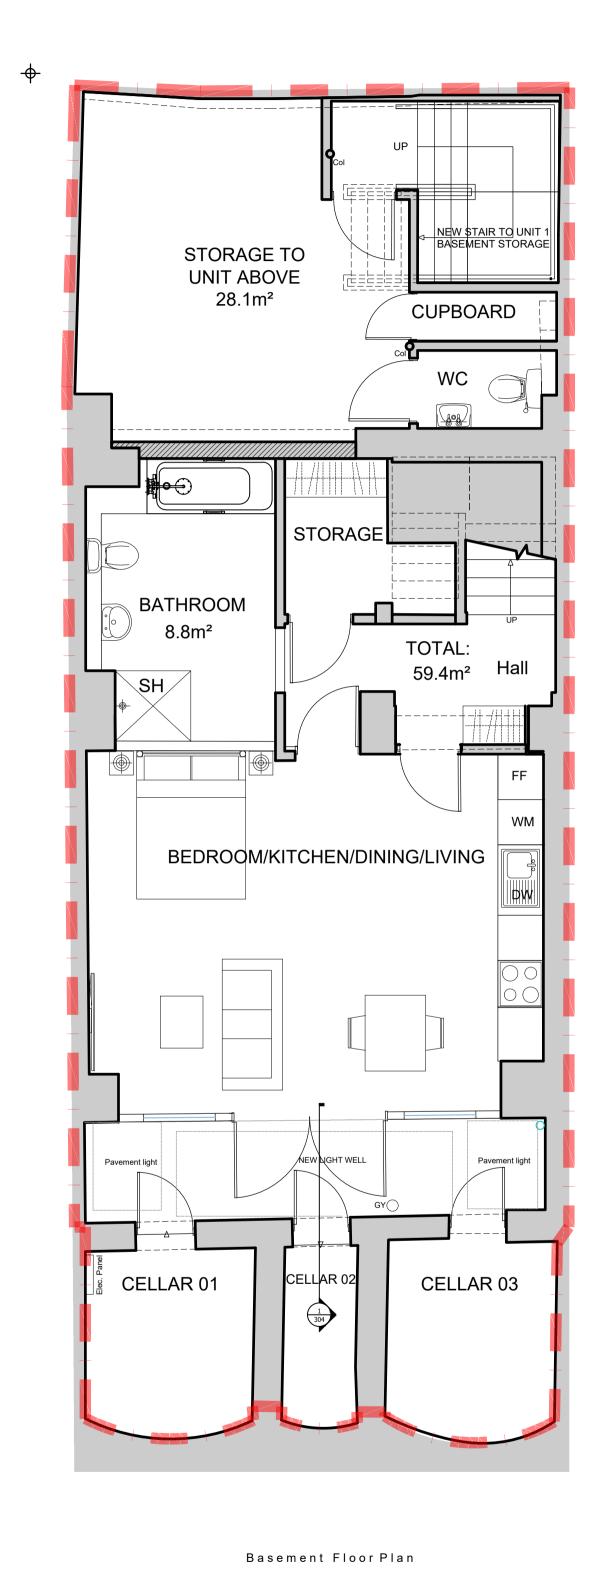

1 PROPOSED BASEMENT PLAN

10 m

| Rev: | Date:      | Details:                                              | Ву: | Chk: |
|------|------------|-------------------------------------------------------|-----|------|
| Α    | 05.07.2021 | Glass wall added, double door moved, light well added | SB  | РВ   |
| В    | 13.07.2021 | Wall moved, glass wall added                          | SB  | BP   |
| С    | 01.10.2021 | Layout updated                                        | SB  | РВ   |
| D    | 04.10.21   | Layout Updated                                        | EJ  | РВ   |
| E    | 02.11.2021 | Existing pavement lights included                     | SB  | РВ   |
| F    | 03.11.2021 | Lightwell added                                       | SB  | РВ   |
|      |            |                                                       |     |      |

## PLANNING

Client / Location:

53 Charlotte Street, London

PROPOSED BASEMENT PLAN

| Scale:                                                                             | Date: |         | Drawn: | Check: |  |  |  |  |
|------------------------------------------------------------------------------------|-------|---------|--------|--------|--|--|--|--|
| 1:50 @ A1                                                                          | 01/04 | /2021   | IB     | PB     |  |  |  |  |
| Job No:<br>ER210                                                                   | 1003  | Dwg No: | 301    | Rev:   |  |  |  |  |
| Copyright EngineRoom(technical) Ltd. This title block is 100mm wide at full scale. |       |         |        |        |  |  |  |  |