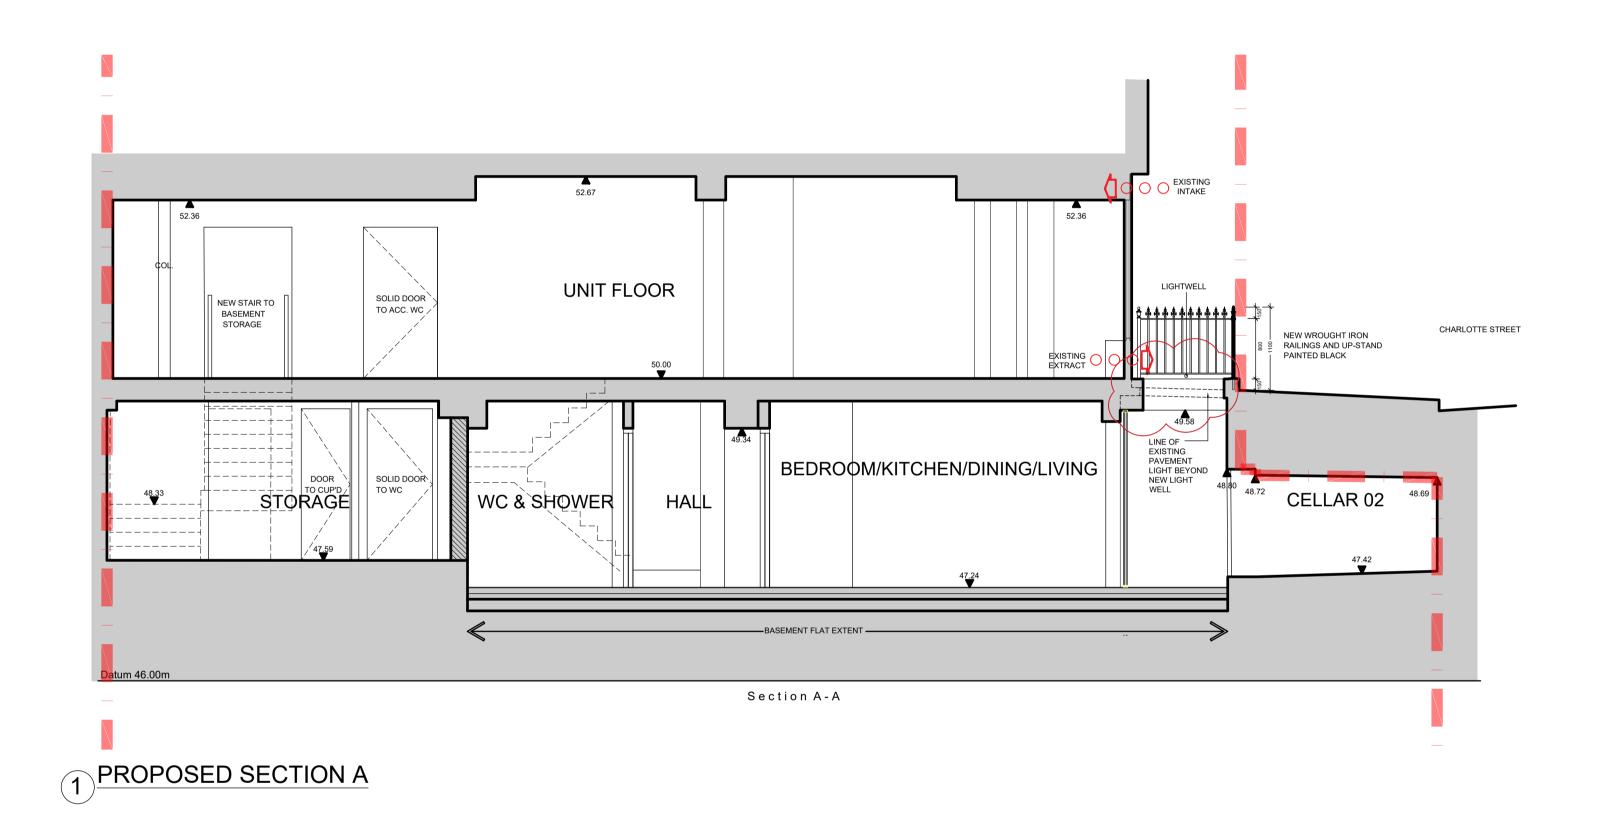

|        | C 03.11.2021 Pavement lights added                                                                                                 | SB PB          |
|--------|------------------------------------------------------------------------------------------------------------------------------------|----------------|
|        | <ul><li>B 02.11.2021 Existing pavement lights added</li><li>A 05.07.2021 Section updated to reflect the new</li></ul>              | SB PB<br>SB PB |
|        | Rev: Date: Details:                                                                                                                | By: Chk:       |
|        |                                                                                                                                    |                |
|        | EngineRoom<br>2 Cardinal Street<br>Ipswich<br>IP1 1LG                                                                              |                |
|        | PLANNING                                                                                                                           |                |
|        | Client / Location:<br>53 Charlotte Street, Londo                                                                                   | n              |
|        | Drawing:<br>PROPOSED SECTIONS<br>OPTIONS                                                                                           |                |
| 8 10 m | Scale:     Date:     Drawn:       1:50 @ A1     01/04/2021     IB                                                                  | Check:<br>PB   |
|        | Job No:<br>ER2101003 Dwg No:<br>304                                                                                                | Rev:           |
|        | Copyright EngineRoom(technical) Ltd. This title block is 100mm wid<br>Do not scale. Work to figured dimensions only which should b |                |
|        |                                                                                                                                    |                |