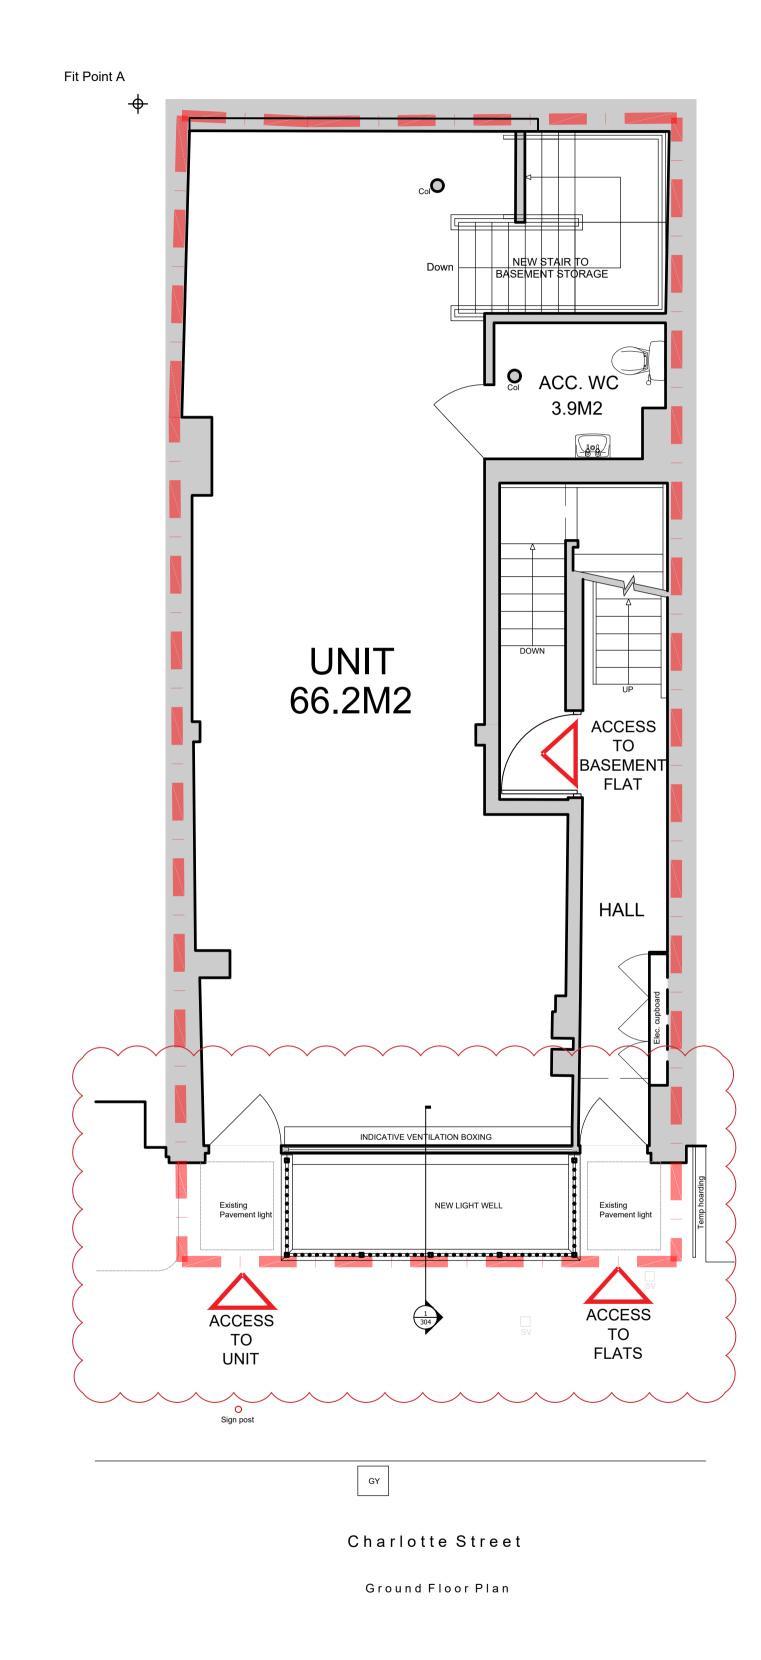

1 PROPOSED GROUND FLOOR PLAN

0 2 4 6 8 10 m

|      |            | _                                                     |     |     |
|------|------------|-------------------------------------------------------|-----|-----|
| Rev: | Date:      | Details:                                              | Ву: | Chk |
| Α    | 05.07.2021 | Lightwell added, walk-on glass added to the entrances | SB  | РВ  |
| В    | 02.11.2021 | Existing pavement lights brought back                 | SB  | РВ  |
| С    | 03.11.2021 | Lightwell added                                       | SB  | РВ  |

## PLANNING

Client / Location

53 Charlotte Street, London

Drawing:

PROPOSED GROUND FLOOR PLAN

| Scale:                                                                             | Date:      |         | Drawn: | Check: |  |  |  |  |
|------------------------------------------------------------------------------------|------------|---------|--------|--------|--|--|--|--|
| 1:50 @ A1                                                                          | 01/04/2021 |         | IB     | PB     |  |  |  |  |
| Job No:<br>ER210                                                                   | 1003       | Dwg No: | 302    | Rev:   |  |  |  |  |
| Copyright EngineRoom(technical) Ltd. This title block is 100mm wide at full scale. |            |         |        |        |  |  |  |  |