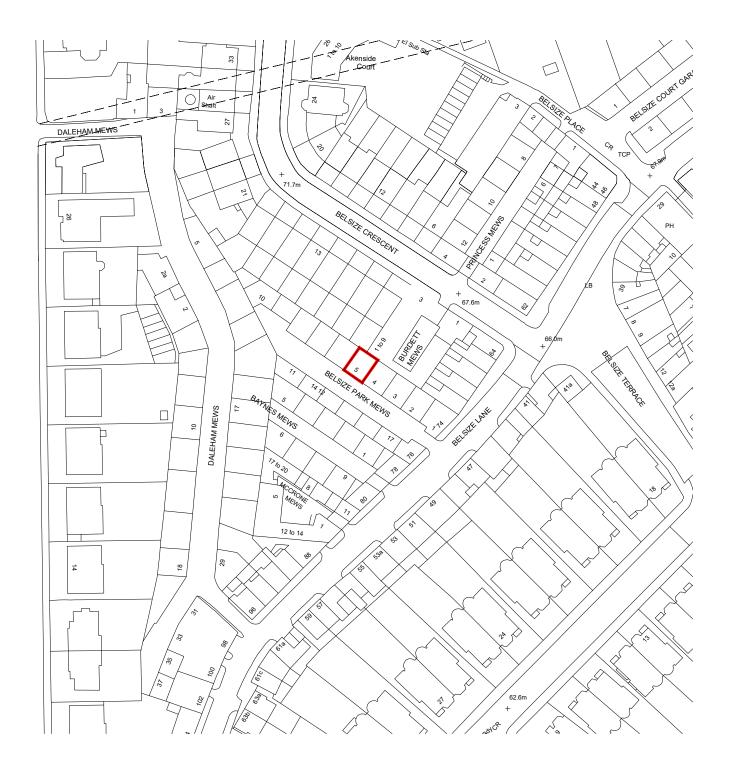

| CLIENT NAME:                        |     |  |  |  |  |
|-------------------------------------|-----|--|--|--|--|
| CLIENT NAME:<br>BAUHAUS DEVELOPMENT | LTD |  |  |  |  |

| LOCATION PLAN           | •                          |    |                |
|-------------------------|----------------------------|----|----------------|
| 1005(EXI)001            | DWG FILE: 1005(PLA)100_300 |    | Δ              |
| PROJECT STAGE: PLANNING | DRAWN: MP                  |    |                |
| VERSION:                | 1:1250                     | А3 | DATE: 04.11.21 |