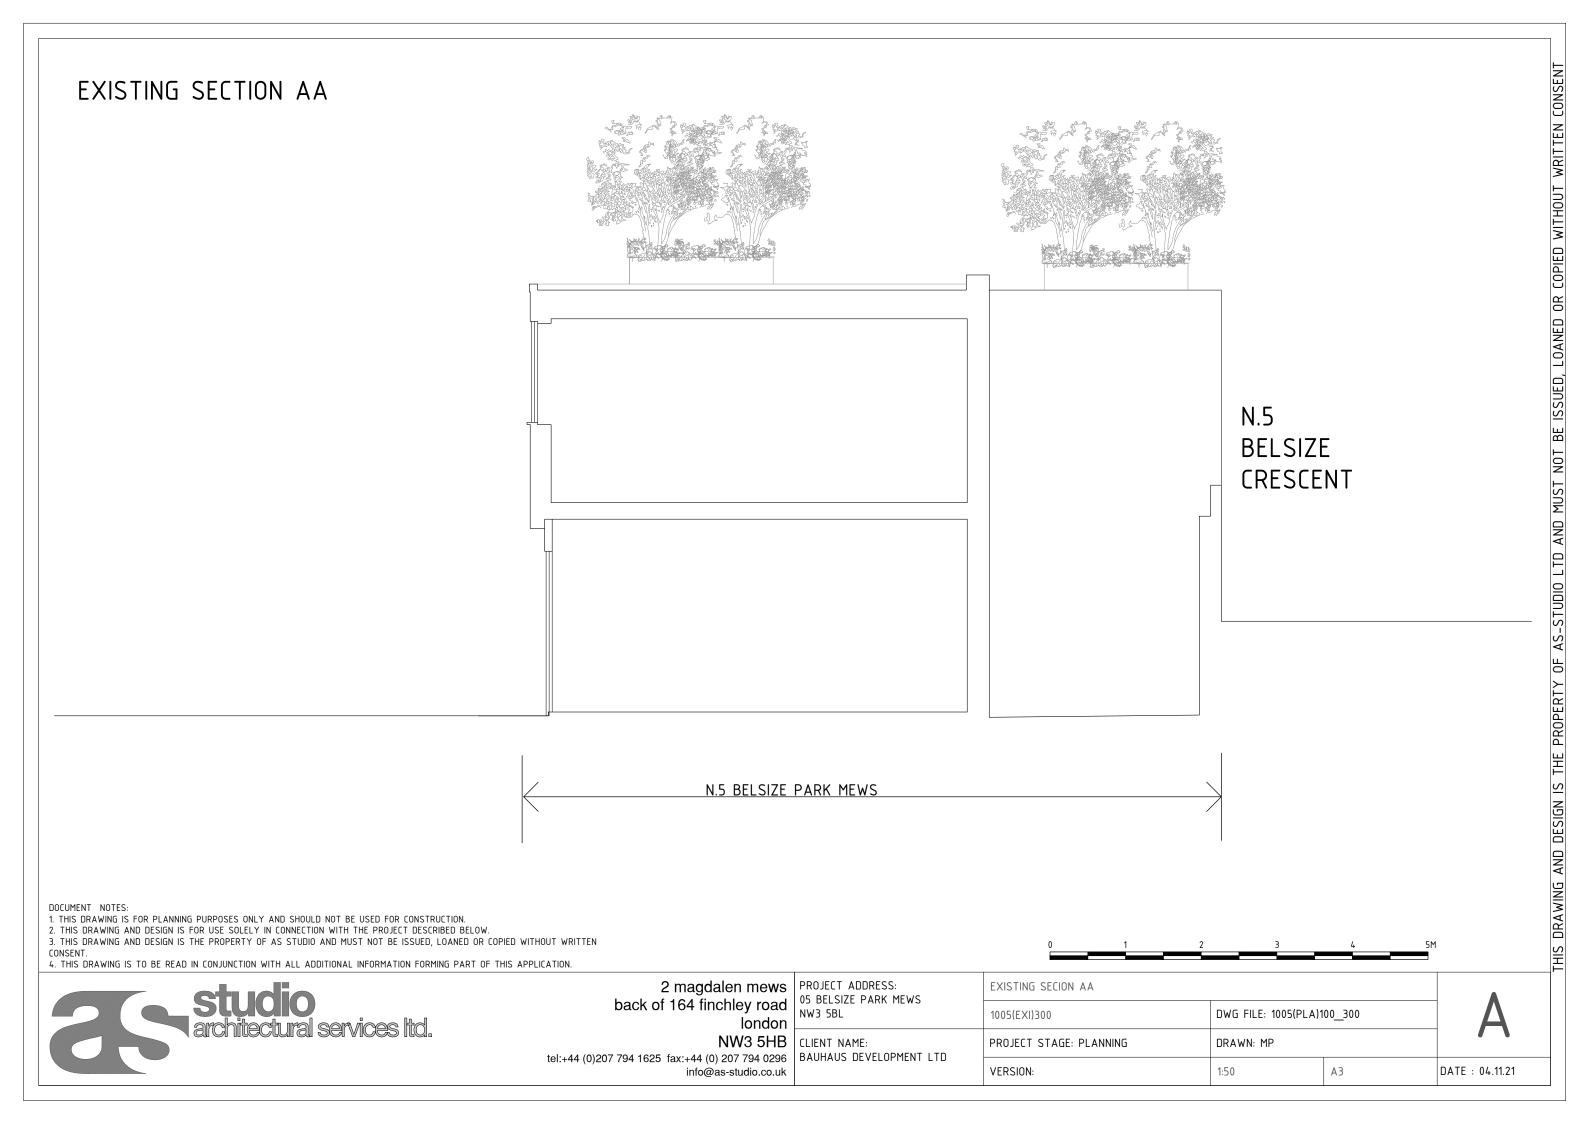

## THIS DRAWING AND DESIGN IS THE PROPERTY OF AS-STUDIO LTD AND MUST NOT BE ISSUED, LOANED OR COPIED WITHOUT WRITTEN CONSENT EXISTING SECTION CC N.6 N.5 N.4 N.6 BELSIZE PARK MEWS N.5 BELSIZE PARK MEWS N.4 BELSIZE PARK MEWS DOCUMENT NOTES: 1. THIS DRAWING IS FOR PLANNING PURPOSES ONLY AND SHOULD NOT BE USED FOR CONSTRUCTION. 2. THIS DRAWING AND DESIGN IS FOR USE SOLELY IN CONNECTION WITH THE PROJECT DESCRIBED BELOW. 3. THIS DRAWING AND DESIGN IS THE PROPERTY OF AS STUDIO AND MUST NOT BE ISSUED, LOANED OR COPIED WITHOUT WRITTEN 4. THIS DRAWING IS TO BE READ IN CONJUNCTION WITH ALL ADDITIONAL INFORMATION FORMING PART OF THIS APPLICATION. PROJECT ADDRESS: 2 magdalen mews EXISTING SECTION CC 05 BELSIZE PARK MEWS back of 164 finchley road NW3 5BL DWG FILE: 1005(PLA)100\_300 1005(EXI)301 london NW3 5HB | CLIENT NAME: PROJECT STAGE: PLANNING DRAWN: MP tel:+44 (0)207 794 1625 fax:+44 (0) 207 794 0296 BAUHAUS DEVELOPMENT LTD