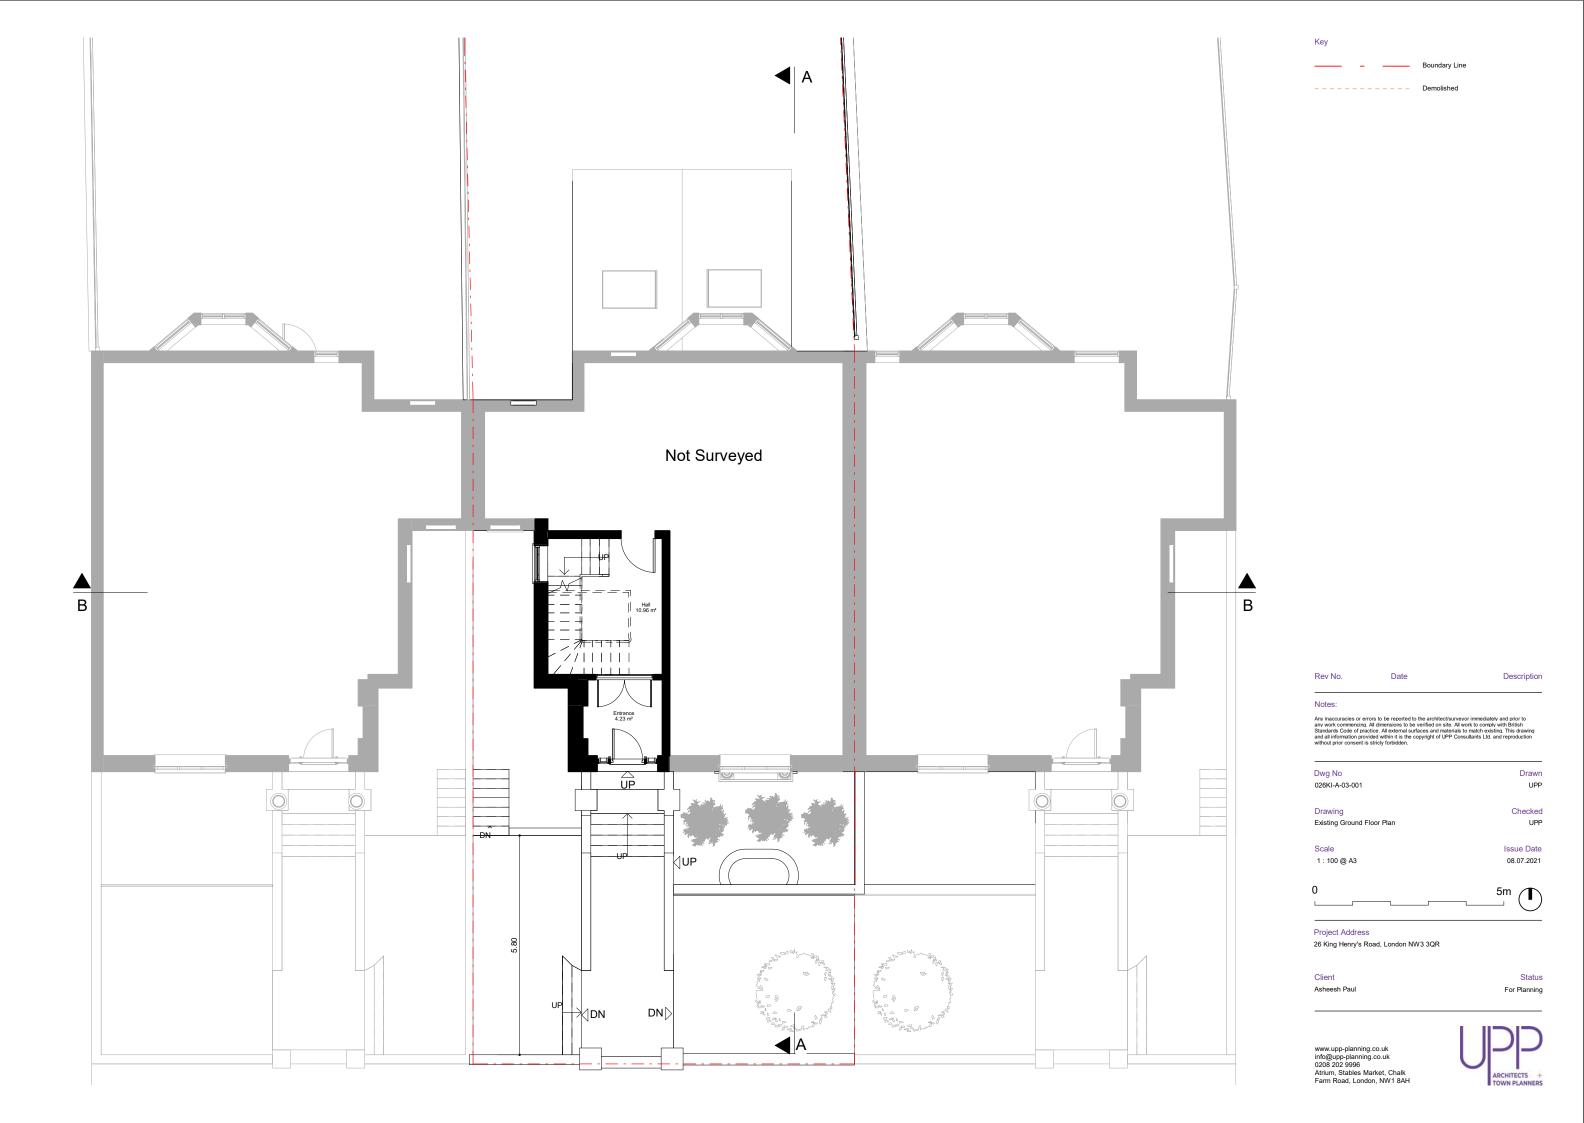

Notes:

Any inaccuracies or errors to be reported to the architect/survevor immediately and prior to any work commencine. All dimensions to be verified on site. All work to comply with British Standards Code of practice. All external surfaces and materials to match existing. This drawing and all information provided within it is the copyright of UPP Consultants Ltd. and reproduction without prior consent is stricly forbidden.

 Dwg No
 Drawn

 026KI-A-01-002
 UPP

Drawing Checked Block plans UPP

Scale Issue Date 1: 200 @ A3 08.07.2021

) 10m (T)

Project Address

26 King Henry's Road, London NW3 3QR

Client Status
Asheesh Paul For Planning