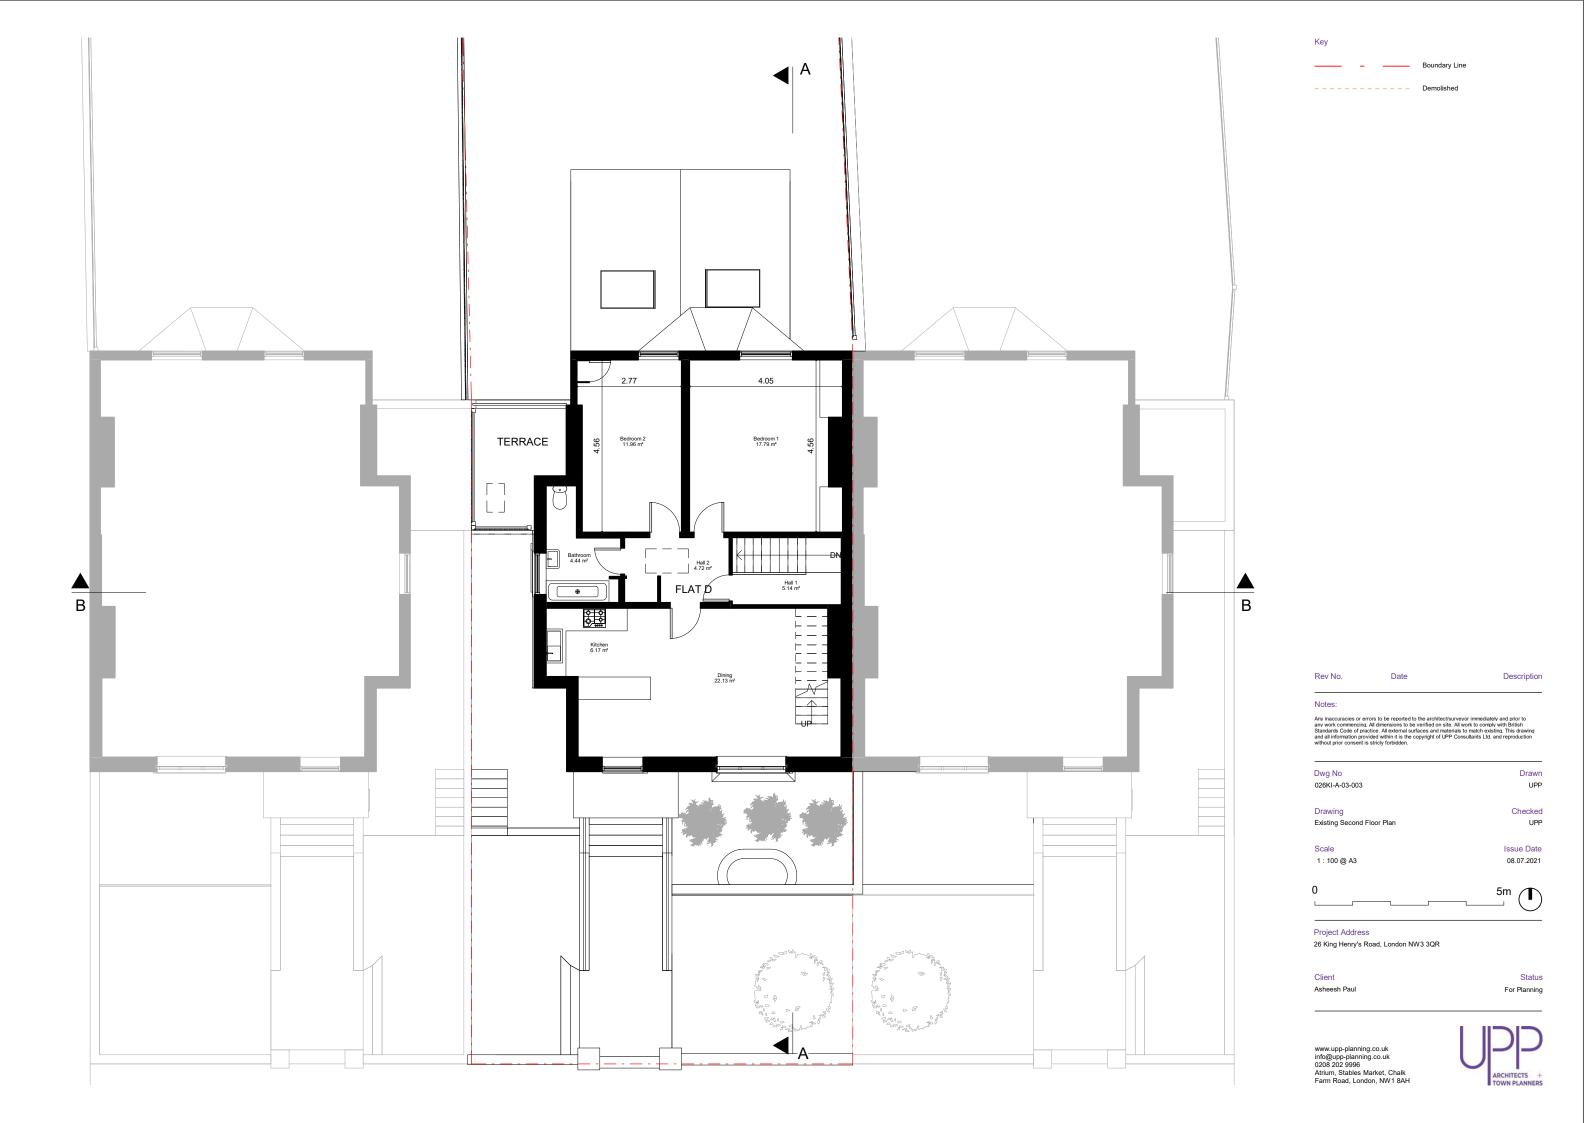

Notes:

Any inaccuracies or errors to be reported to the architect/survevor immediately and prior to any work commencine. All dimensions to be verified on site. All work to comply with British Standards Code of practice. All external surfaces and materials to match existing. This drawing and all information provided within it is the copyright of UPP Consultants Ltd. and reproduction without prior consent is stricly forbidden.

 Dwg No
 Drawn

 026KI-A-01-002
 UPP

Drawing Checked Block plans UPP

Scale Issue Date 1: 200 @ A3 08.07.2021

) 10m (T)

Project Address

26 King Henry's Road, London NW3 3QR

Client Status
Asheesh Paul For Planning