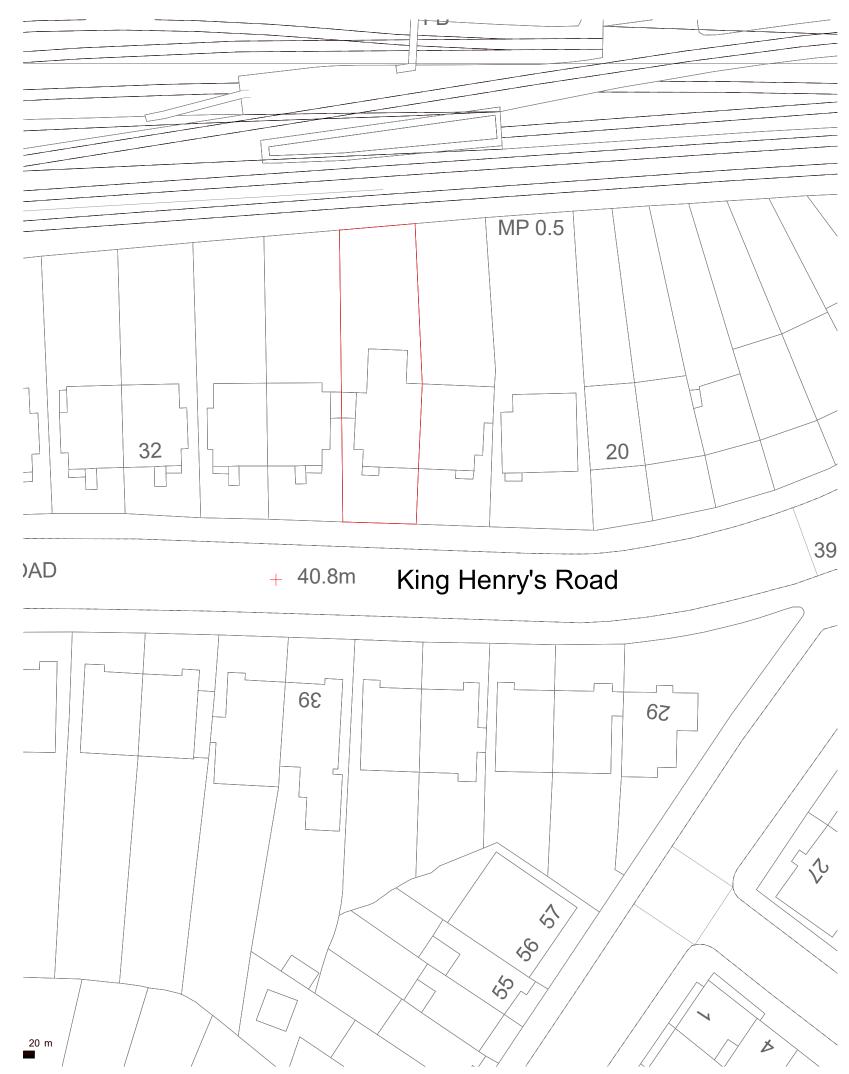

 Dwg No
 Drawn

 026KI-A-01-002
 UPP

Drawing Checked Block plans UPP

Scale Issue Date 1: 200 @ A3 08.07.2021

) 10m (T)

Project Address

26 King Henry's Road, London NW3 3QR

Client Status
Asheesh Paul For Planning