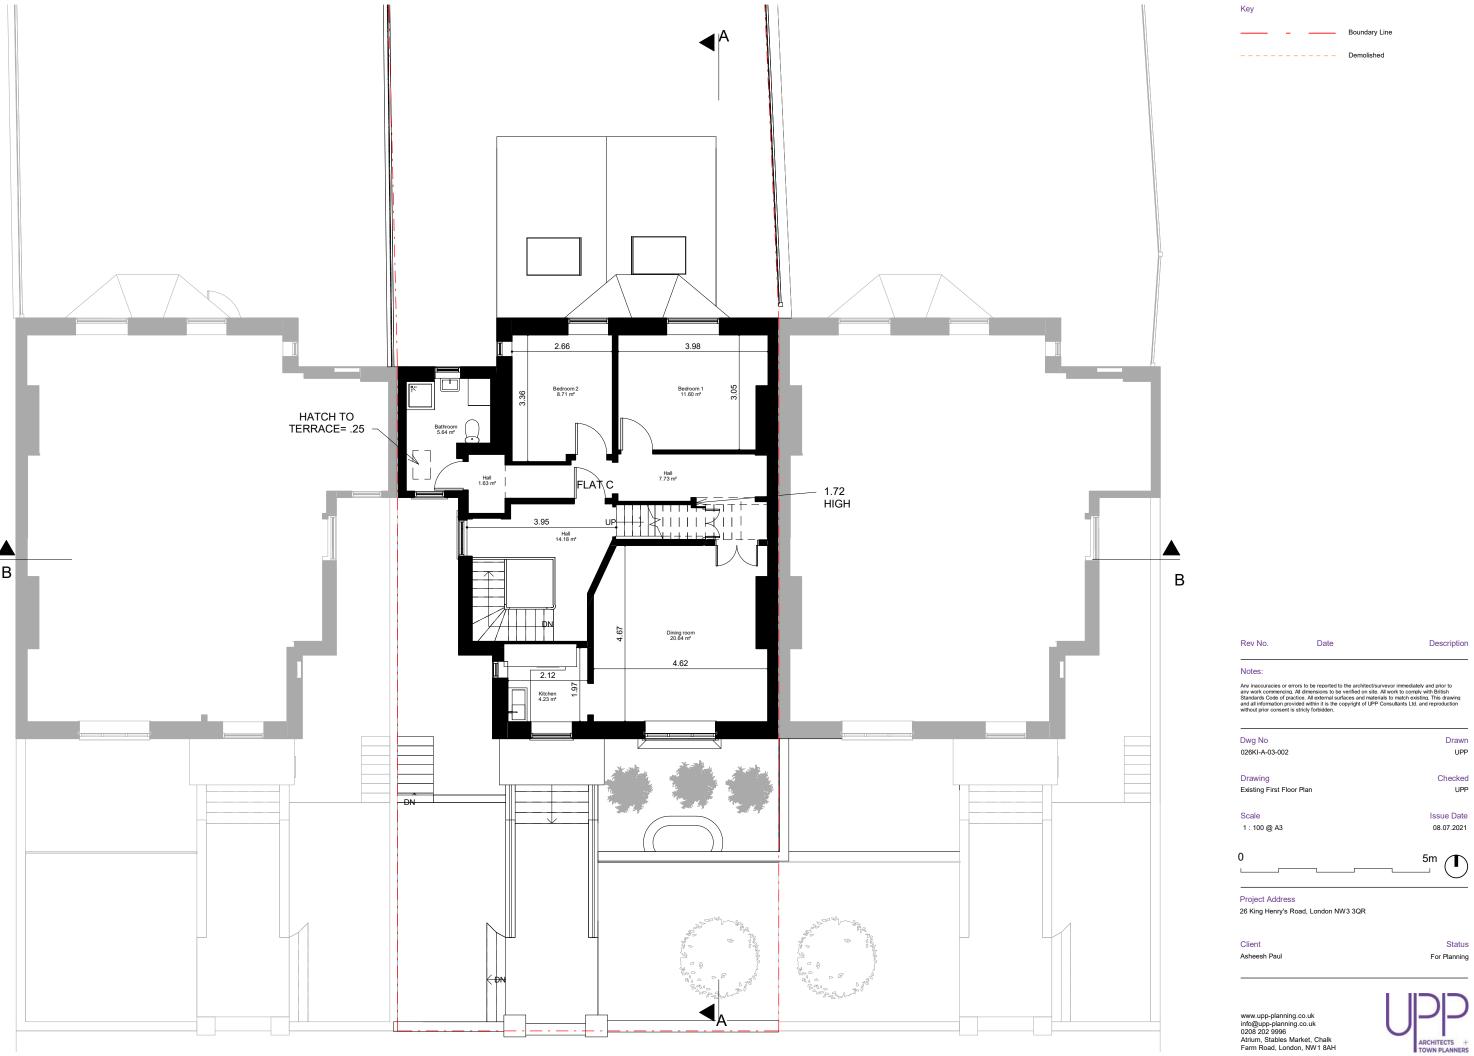

Notes:

Any inaccuracies or errors to be reported to the architect/survevor immediately and prior to any work commencine. All dimensions to be verified on site. All work to comply with British Standards Code of practice. All external surfaces and materials to match existing. This drawing and all information provided within it is the copyright of UPP Consultants Ltd. and reproduction without prior consent is stricly forbidden.

 Dwg No
 Drawn

 026KI-A-01-002
 UPP

Drawing Checked Block plans UPP

Scale Issue Date 1: 200 @ A3 08.07.2021

) 10m (T)

Project Address

26 King Henry's Road, London NW3 3QR

Client Status
Asheesh Paul For Planning