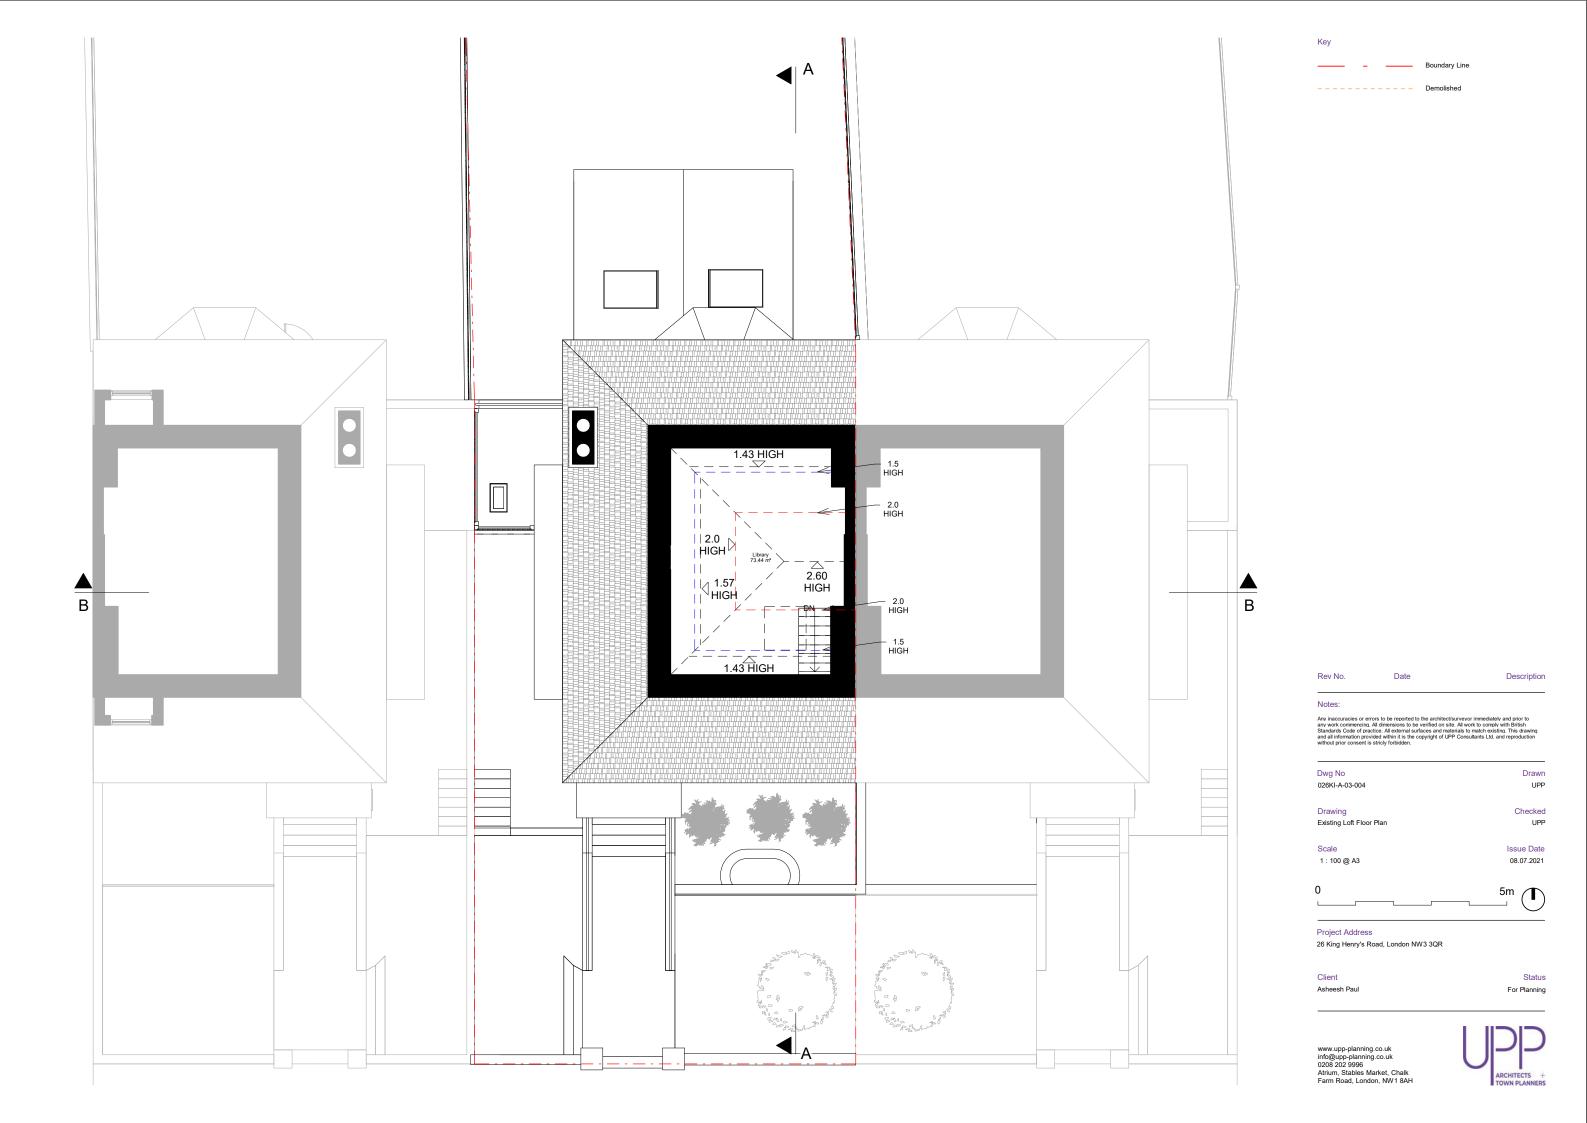

Key Boundary Line \_ \_ \_ \_ \_ Demolished

Boundary Line

Key

Boundary Line
Demolished

Key

Rev No. Date Description

Notes:

Any inaccuracies or errors to be reported to the architect/surveyor immediately and prior to any work commencina. All dimensions to be verified on site. All work to comply with British Standards Code of practice. All external surfaces and materials to match existina. This drawing and all information provided within it is the copyright of UPP Consultants Ltd. and reproduction without prior consent is strictly forbidden.

 Dwg No
 Drawn

 026KI-A-06-001
 UPP

Drawing Checked Existing South Elevation UPP

Scale Issue Date 1:100 @ A3 08.07.2021

: 100 @ A3 08.07.202

0 5m

Project Address

-3.00 ▼ 000 - BASEMENT FLOOR