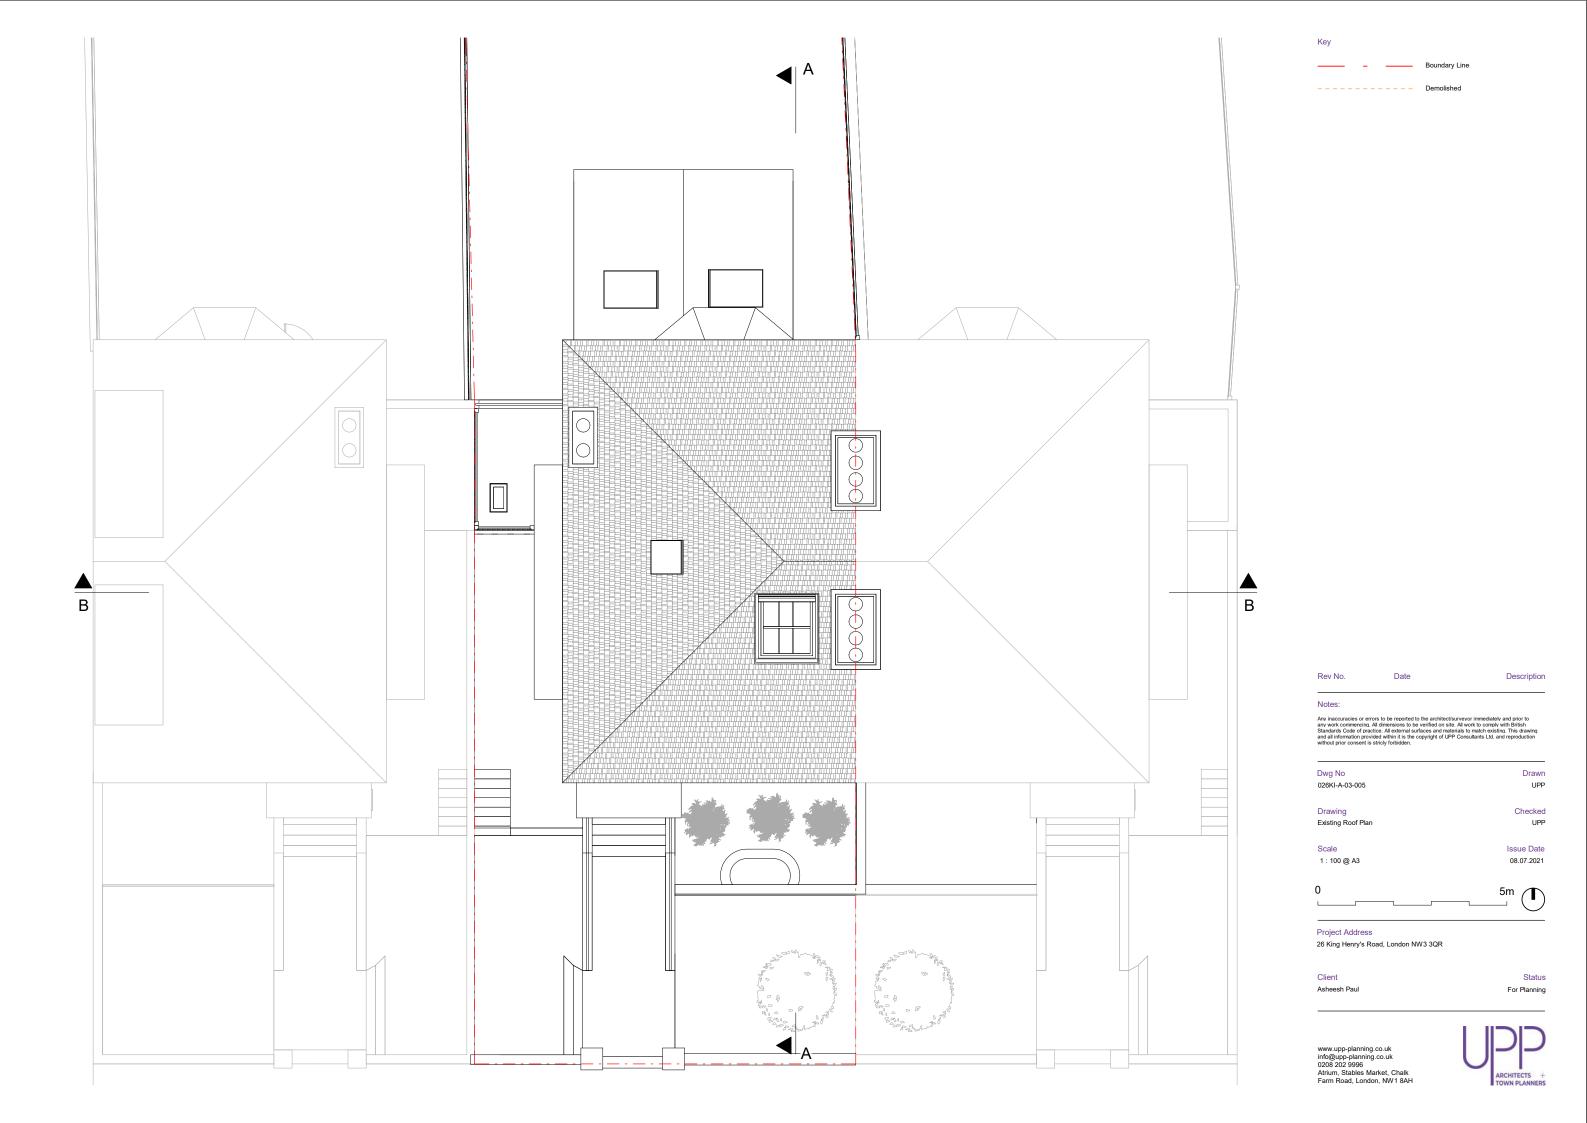

\_\_\_\_\_ Boundary Line

---- Demolished

Key

Rev No. Date Description

Notes:

Any inaccuracies or errors to be reported to the architect/surveyor immediately and prior to any work commencing. All dimensions to be verified on site. All work to comply with British Standards Code of practice. All external surfaces and materials to match existing. This drawin and all information provided within it is the copyright of UPP Consultants Ltd. and reproduction without prior consent is stricky forbidden.

 Dwg No
 Drawn

 026KI-A-02-001
 UPP

Drawing Checked Existing Front Visualization UPP

Scale Issue Date @ A3 08.07.2021

Project Address

26 King Henry's Road, London NW3 3QR

Client Status
Asheesh Paul For Planning