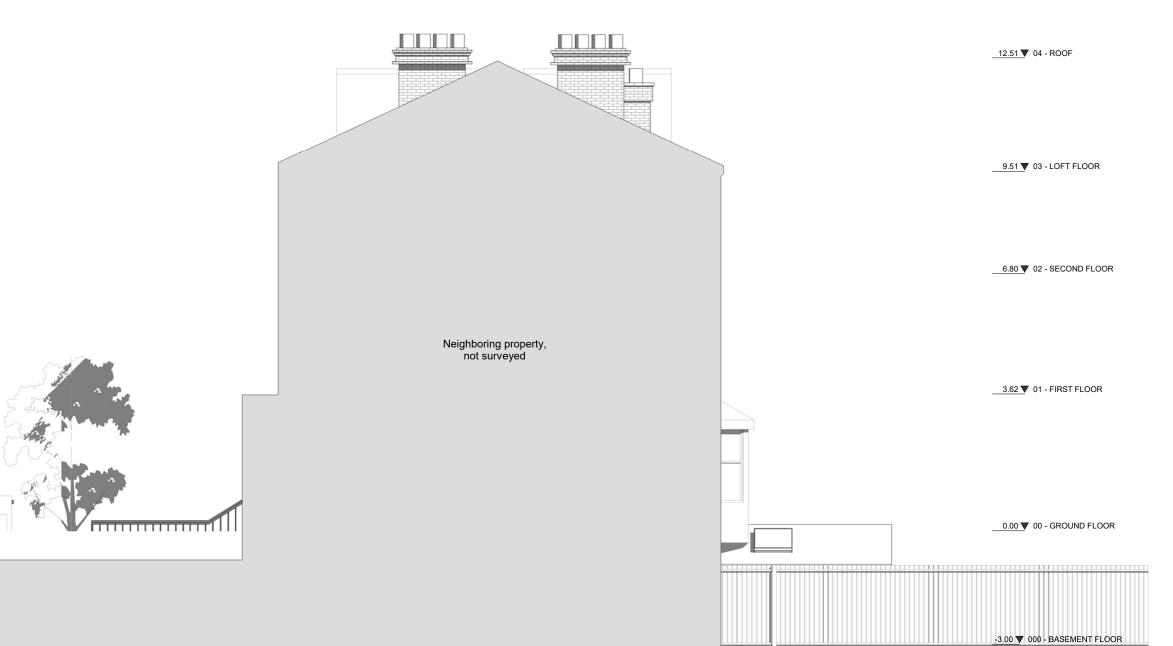

Asheesh Paul For Planning

Boundary Line

Demolished

Key

Rev No. Date Description

Notes:

Any inaccuracies or errors to be reported to the architect/surveyor immediately and prior to any work commencine. All dimensions to be verified on site. All work to comply with British Standards Code of practice. All develmal surfaces and materials to match existine. This drawing and all information provided within it is the copyright of UPP Consultants Ltd. and reproduction without prior consent is strictly florbidden.

 Dwg No
 Drawn

 026KI-A-06-003
 UPP

Drawing Checked Existing East Elevation UPP

 Scale
 Issue Date

 1:100 @ A3
 08.07.2021

0 5m

Project Address 26 King Henry's Road, London NW3 3QR

20 rung nomy o rioda, 20ndon rivio oc