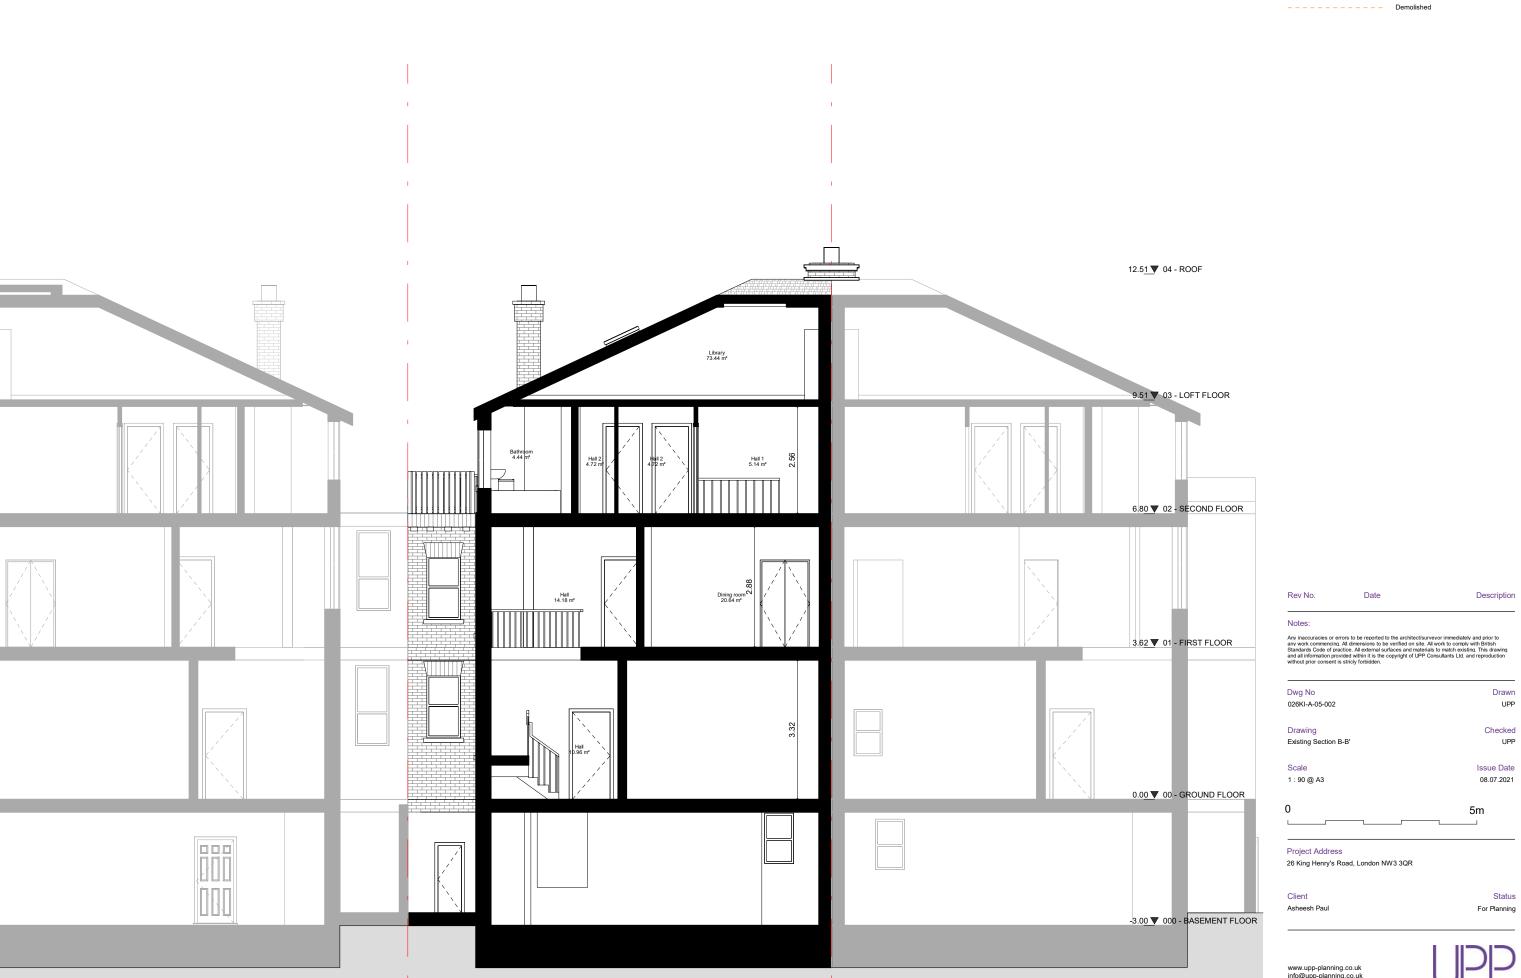

26 King Henry's Road, London NW3 3QR

Client Status
Asheesh Paul For Planning

Boundary Line
Demolished

Key

Rev No. Date Description

Notes:

Any inaccuracies or errors to be reported to the architect/surveyor immediately and prior to any work commencina. All dimensions to be verified on site. All work to comply with British Standards Code of practice. All external surfaces and materials to match existina. This drawing and all information provided within it is the copyright of UPP Consultants Ltd. and reproduction without prior consent is strictly forbidden.

 Dwg No
 Drawn

 026KI-A-06-002
 UPP

Drawing Checked Existing North Elevation UPP

Scale Issue Date 1:100 @ A3 08.07.2021

5m

\_\_\_\_\_\_

Project Address

26 King Henry's Road, London NW3 3QR