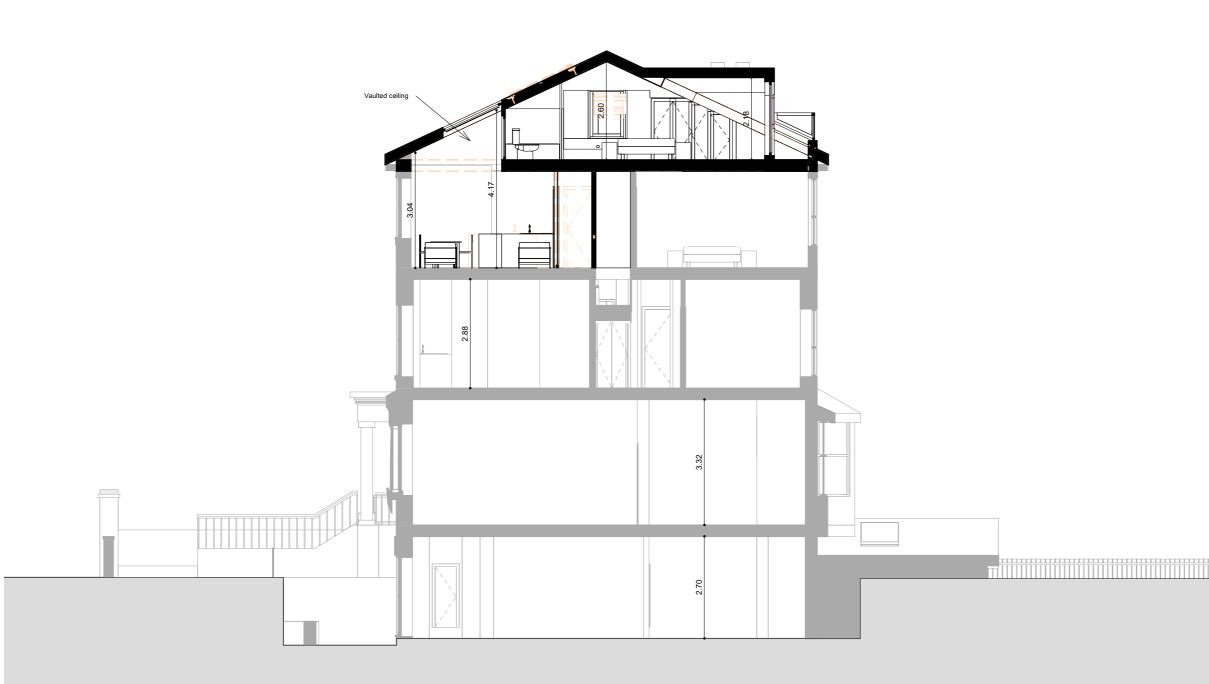

## Scale 1:100@A3 0

Date

Any inaccuracies or errors to be reported to the architect/surveyor immediately and prior to any work commencing. All dimensions to be verified on site. All work to comply with British Standards Code of practice. All external surfaces and materials be match existing. This drawing and all information provided within it is the copyright of UPP Consultants Ltd. and reproduction without prior consent is stridy forbidden.

Project Address 26 King Henry's Road, London NW3 3QR

Client Asheesh Paul

Rev No.

Notes:

Dwg No

Drawing

026KI-A-05-102

Proposed Section B-B'