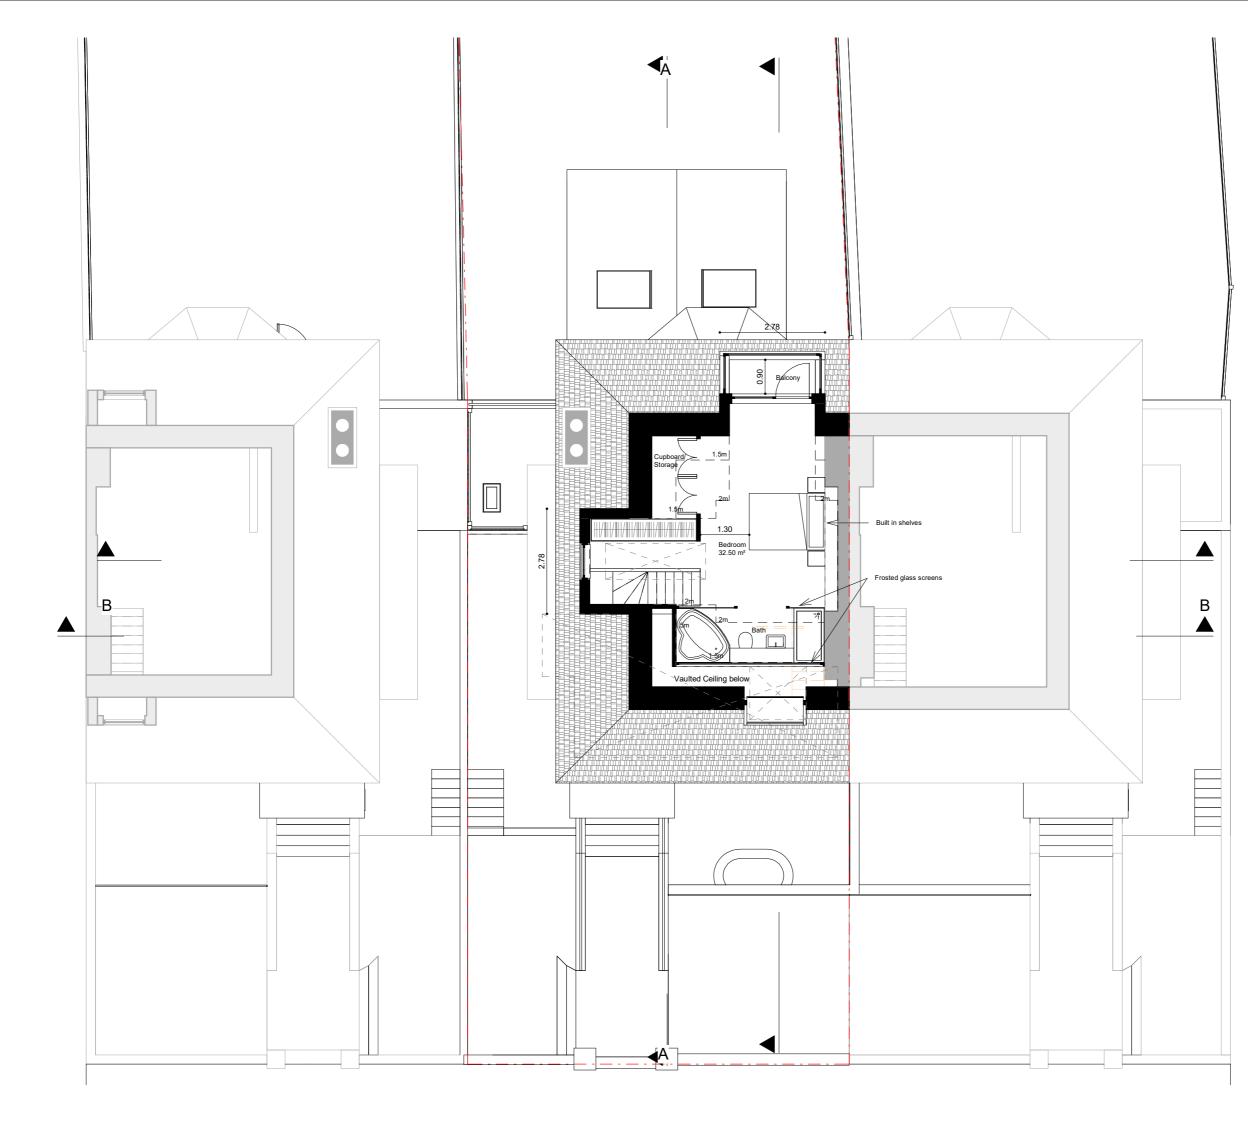

Dwg No 026KI-A-03-101

#### Drawing

Proposed Ground Floor Plan

Scale 1 : 100 @ A3 Issue Date 06.10.2021

Drawn

Checked

RG

EA

0

5m 🕕

#### Project Address 26 King Henry's Road, London NW3 3QR

www.upp-planning.co.uk info@upp-planning.co.uk 0208 202 9996 Atrium, Stables Market, Chalk Farm Road, London, NW1 8AH

#### Client

Asheesh Paul

Status For Planning

ARCHITECTS + TOWN PLANNERS

Boundary Line

\_ \_ \_ \_ Demolished

Rev No.

Date