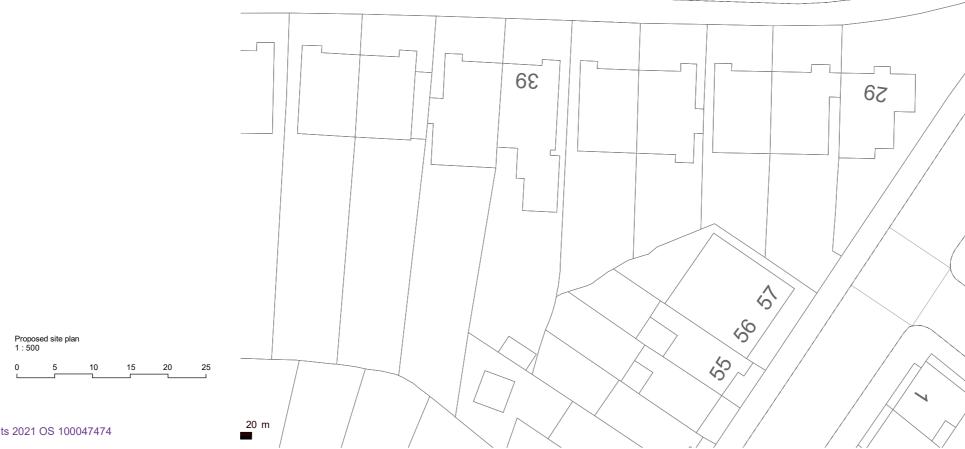

J.

1

39

\_

Boundary Line

\_ \_ \_ \_ \_ Demolished

Rev No.

Date

Description

Notes:

Any inaccuracies or errors to be reported to the architect/surveyor immediately and prior to any work commencing. All dimensions to be verified on site. All work to comply with British Standards Code of practice. All external surfaces and materials be match existing. This drawing and all information provided within it is the copyright of UPP Consultants Ltd. and reproduction without prior consent is strictly forbidden.

Dwg No 026KI-A-01-002

#### Drawing Block plans

Scale

1 : 200 @ A3

Checked EA

Drawn

RG

Issue Date 06.10.2021

10m (

### 0

Project Address 26 King Henry's Road, London NW3 3QR

Client

Asheesh Paul

Status For Planning

-

Boundary Line

\_\_\_\_ Demolished