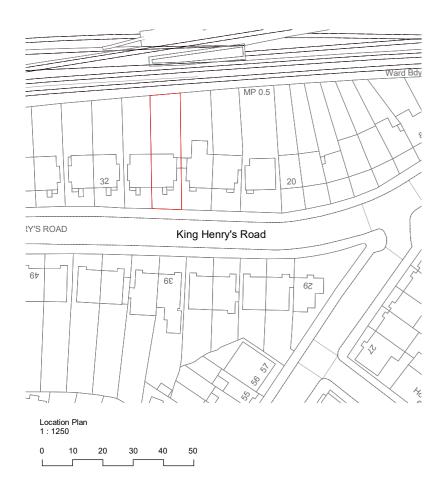

## + 40.8m King Henry's Road

#### Schedule of Areas

Total Site Area 395.02 s.q.m.

Existing Residential 199.42 s.q.m.

Residential area lost by change of use or demolitior 0.00 s.q.m.

Proposed Residenti 202.42 s.q.m.

Net additional area 3 s.q.m.

Existing Non-Residential 0.00 s.q.m.

Non Residential area lost by change of use or demolition 0.00 s.q.m.

Proposed Non-Residential 0.00 s.q.m.

| Rev No.                                      | Date                                   | Description |
|----------------------------------------------|----------------------------------------|-------------|
| Notes:                                       |                                        |             |
| any work commencing<br>Standards Code of pra | vided within it is the copyright of UP |             |
| Dwg No                                       |                                        | Drawn       |
| 026KI-A-01-001                               |                                        | RG          |
| Drawing                                      |                                        | Checked     |
| Location Plan                                |                                        | EA          |
| Scale                                        |                                        | Issue Date  |
| As indicated @ A                             | 3                                      | 06.10.2021  |
| n                                            |                                        | [m. (*)     |
|                                              |                                        | 5m (T)      |

Project Address 26 King Henry's Road, London NW3 3QR

Client

Asheesh Paul

Status For Planning

RCHITECTS OWN PLANNERS

www.upp-planning.co.uk info@upp-planning.co.uk 0208 202 9996 Atrium, Stables Market, Chalk Farm Road, London, NW1 8AH