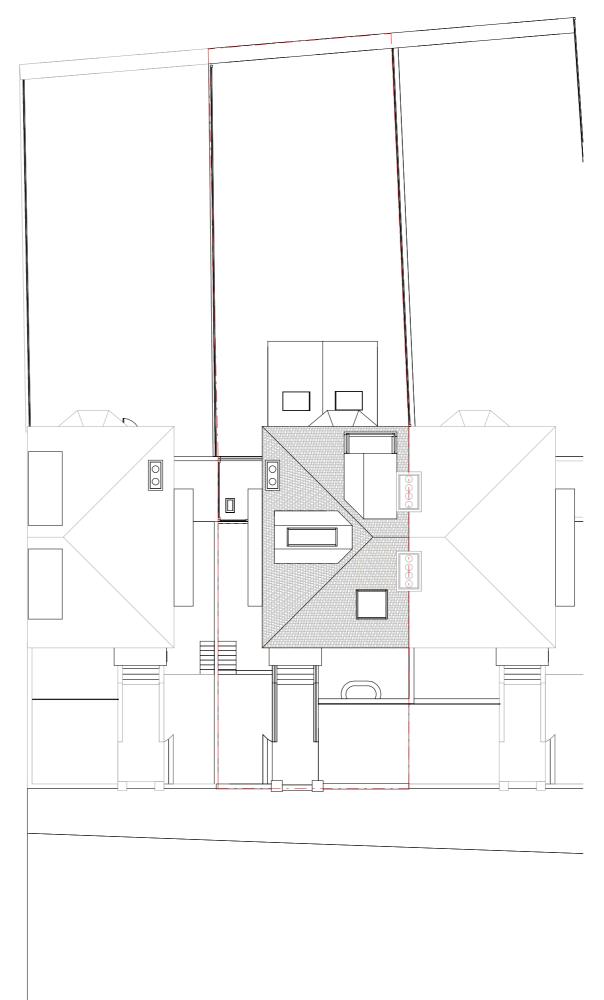

#### Schedule of Areas

Total Site Area 395.02 s.q.m.

Existing Residential 199.42 s.q.m.

Residential area lost by change of use or demolitior 0.00 s.q.m.

Proposed Residenti 202.42 s.q.m.

Net additional area 3 s.q.m.

Existing Non-Residential 0.00 s.q.m.

Non Residential area lost by change of use or demolition 0.00 s.q.m.

Proposed Non-Residential 0.00 s.q.m.

| Rev No.                                      | Date                                   | Description |
|----------------------------------------------|----------------------------------------|-------------|
| Notes:                                       |                                        |             |
| any work commencing<br>Standards Code of pra | vided within it is the copyright of UP |             |
| Dwg No                                       |                                        | Drawn       |
| 026KI-A-01-001                               |                                        | RG          |
| Drawing                                      |                                        | Checked     |
| Location Plan                                |                                        | EA          |
| Scale                                        |                                        | Issue Date  |
| As indicated @ A                             | 3                                      | 06.10.2021  |
| n                                            |                                        | [m. (*)     |
|                                              |                                        | 5m (T)      |

Project Address 26 King Henry's Road, London NW3 3QR

Client

Asheesh Paul

Status For Planning

RCHITECTS OWN PLANNERS

www.upp-planning.co.uk info@upp-planning.co.uk 0208 202 9996 Atrium, Stables Market, Chalk Farm Road, London, NW1 8AH