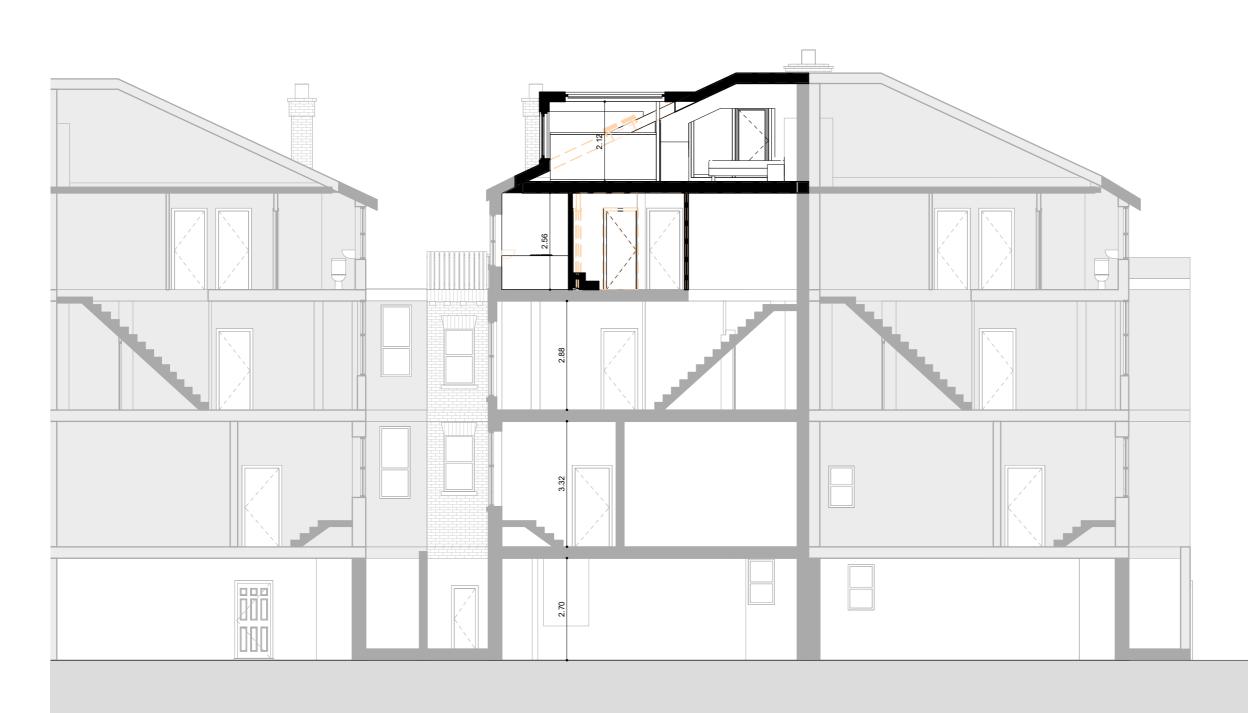

| Dwg No<br>026KI-A-05-101                                | Drawr<br>RG  |
|---------------------------------------------------------|--------------|
| Drawing                                                 | Checke       |
| Proposed Section A-A'                                   | EA           |
| Scale                                                   | Issue Date   |
| 1 : 100 @ A3                                            | 06.10.2021   |
| 0                                                       | 5m           |
| Project Address<br>26 King Henry's Road, London NW3 3QR |              |
| Client                                                  | Statu        |
| Asheesh Paul                                            | For Planning |
|                                                         |              |