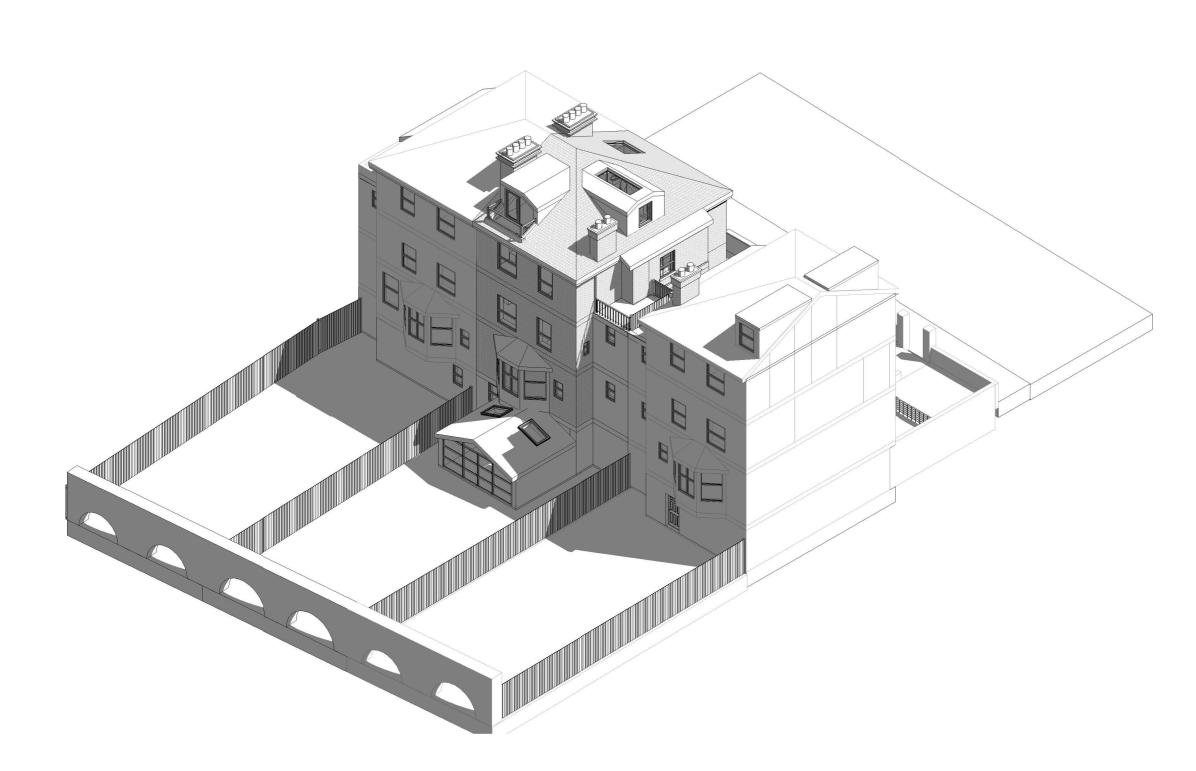

Dwg No 026KI-A-02-102

Drawing Proposed Rear Visualization

Scale @ A3 Drawn RG

Checked EA

Issue Date 06.10.2021

Project Address 26 King Henry's Road, London NW3 3QR

Client

Asheesh Paul