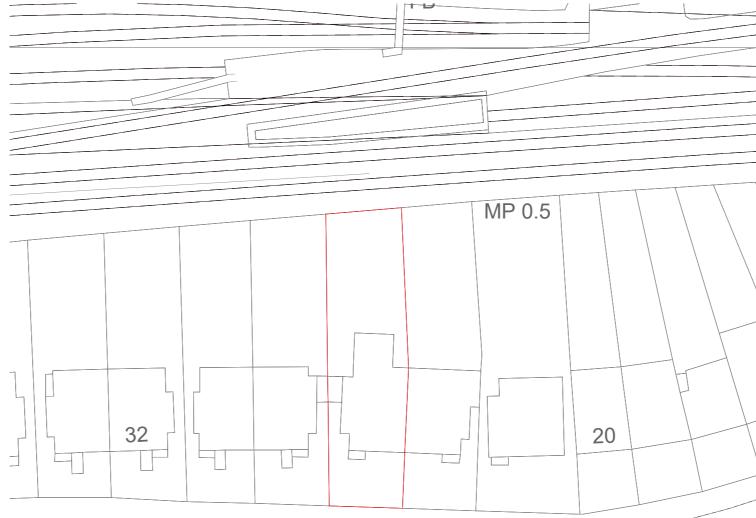

## + 40.8m King Henry's Road

#### Schedule of Areas

Total Site Area 395.02 s.q.m.

Existing Residential 199.42 s.q.m.

Residential area lost by change of use or demolitior 0.00 s.q.m.

Proposed Residenti 202.42 s.q.m.

Net additional area 3 s.q.m.

Existing Non-Residential 0.00 s.q.m.

Non Residential area lost by change of use or demolition 0.00 s.q.m.

Proposed Non-Residential 0.00 s.q.m.

| Rev No.                                      | Date                                   | Description |
|----------------------------------------------|----------------------------------------|-------------|
| Notes:                                       |                                        |             |
| any work commencing<br>Standards Code of pra | vided within it is the copyright of UP |             |
| Dwg No                                       |                                        | Drawn       |
| 026KI-A-01-001                               |                                        | RG          |
| Drawing                                      |                                        | Checked     |
| Location Plan                                |                                        | EA          |
| Scale                                        |                                        | Issue Date  |
| As indicated @ A                             | 3                                      | 06.10.2021  |
| n                                            |                                        | [m. (*)     |
|                                              |                                        | 5m (T)      |

Project Address 26 King Henry's Road, London NW3 3QR

Client

Asheesh Paul

Status For Planning

RCHITECTS OWN PLANNERS

www.upp-planning.co.uk info@upp-planning.co.uk 0208 202 9996 Atrium, Stables Market, Chalk Farm Road, London, NW1 8AH