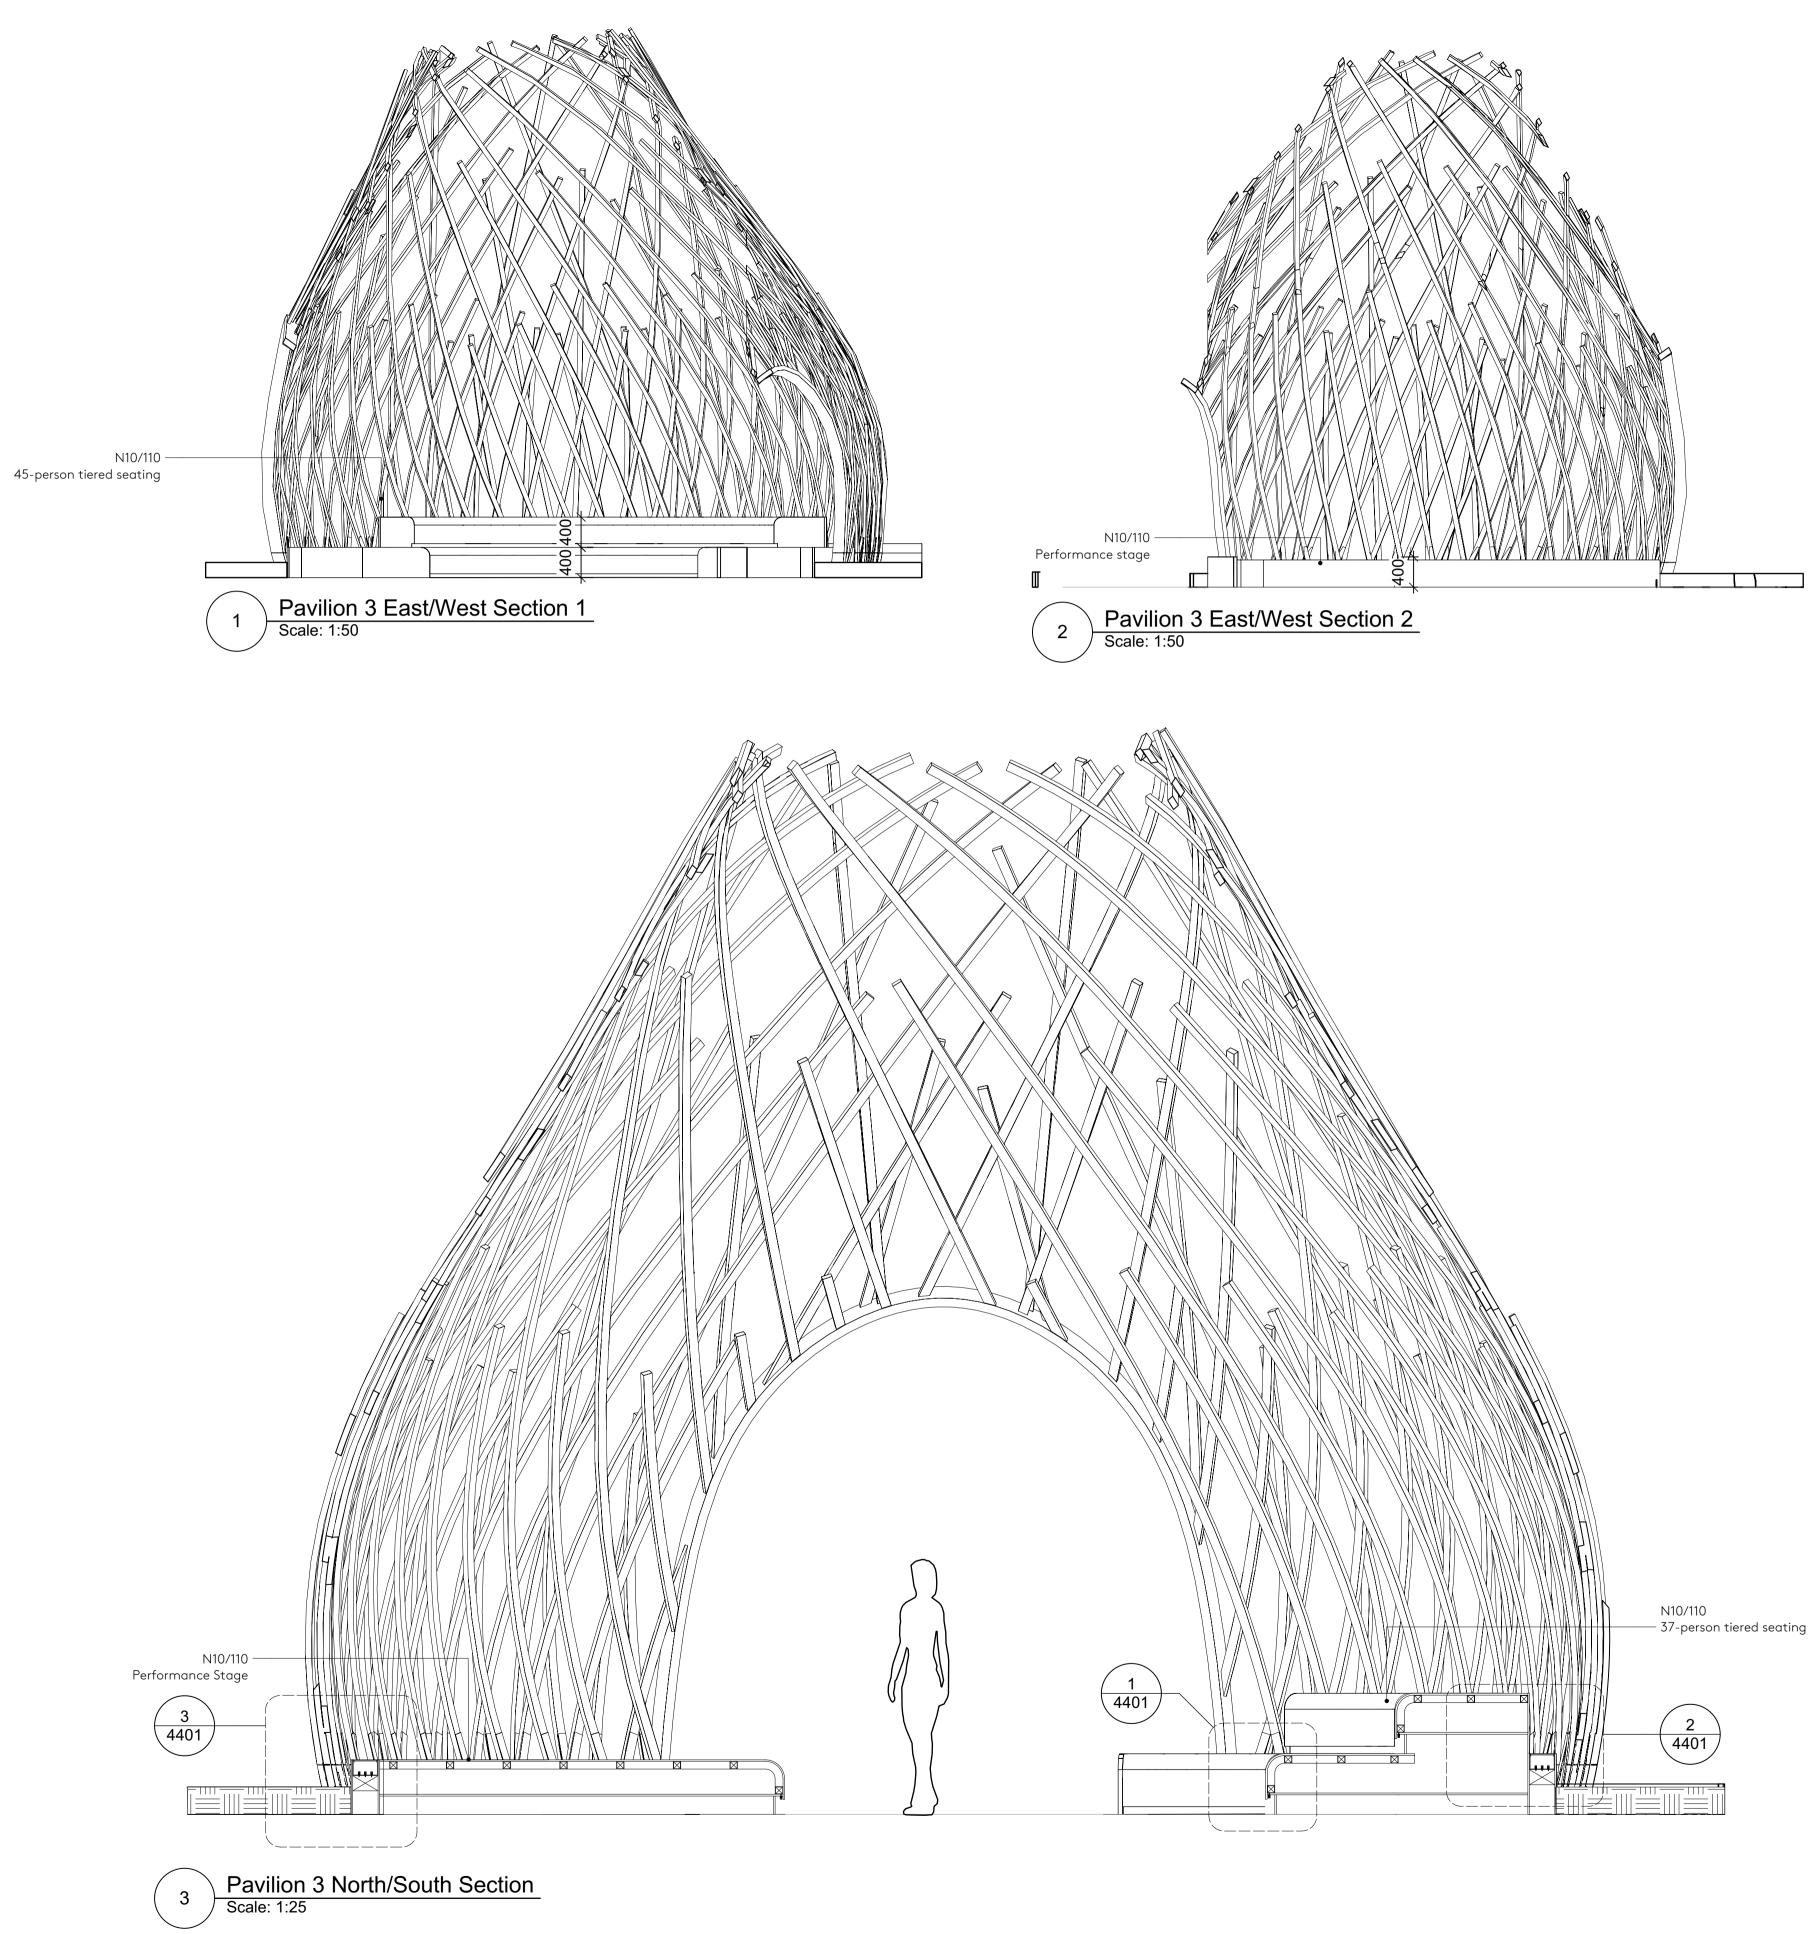

| Nex—<br>55 Whitfield Street<br>London W1T 4AH       |                             |              |                                                            |
|-----------------------------------------------------|-----------------------------|--------------|------------------------------------------------------------|
| e: office@nex-architecture.c<br>t: +44 20 7183 0900 | om                          |              |                                                            |
|                                                     |                             |              | York House<br>York House<br>Teymour Street<br>ndon W1H 7LX |
| PROJECT:<br>Osnaburgh Pavilions                     |                             |              |                                                            |
| DRAWING:<br>Sections - Pavilion 3                   |                             |              |                                                            |
| <sub>status:</sub><br>Planning                      | date:<br>23/08/21           | drawn:<br>AA | checked:<br>AD                                             |
| <sup>scale:</sup><br>1:50 @ ISO A1                  | drawing no.:<br>103-Nex-00- | XX-DR-A-2703 | revision:<br>P1                                            |

# SCHEDULE REFERENCES

| CLAUSE  | DEFINITION                 |
|---------|----------------------------|
| G20/330 | Glue Laminated Timber      |
| H14/315 | Lighting Channel           |
| H14/325 | Bench Lights               |
| H31/120 | Corten Upstand             |
| H31/130 | Corten Edge                |
| N10/110 | Timber Seating             |
| N10/115 | Radial Timber Bench Boards |
| N10/240 | Canopy                     |
| Z11/400 | Stainless Steel Footings   |
| Z11/410 | Galvanised Steel           |
|         |                            |