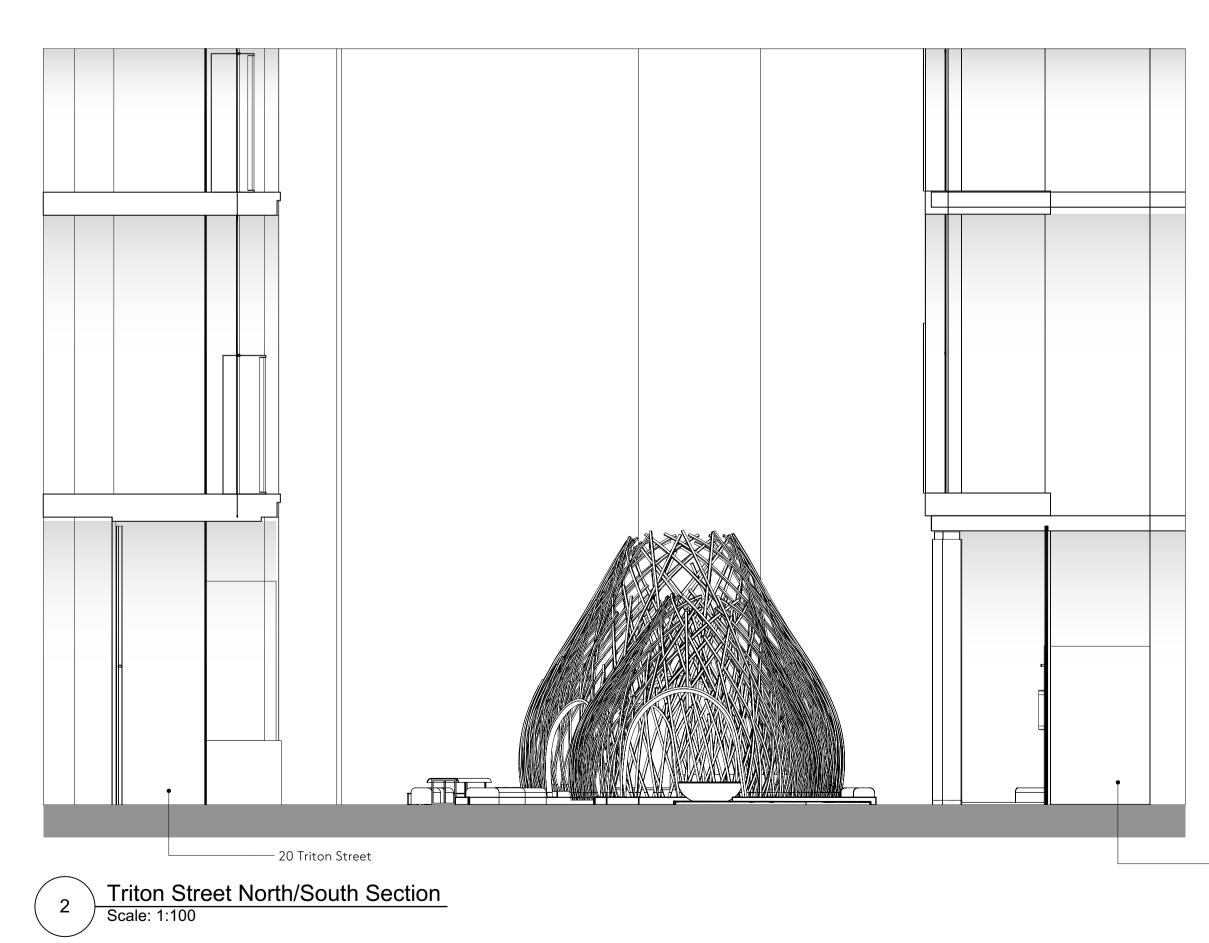

— 10 Triton Street

#### NOTES

We are seeking consent for the three pavilion structures only under this application. Changes to the proposed furniture, planters and trees are being dealt with via an NMA to 2019/5154/P.

| Nex—<br>55 Whitfield Street<br>London W1T 4AH     |                            |               |                                                      |
|---------------------------------------------------|----------------------------|---------------|------------------------------------------------------|
| e: office@nex-architecture<br>t: +44 20 7183 0900 | e.com                      |               |                                                      |
|                                                   |                            |               | h Lanc<br>York Hous<br>Seymour Stree<br>ondon W1H 7L |
| project:<br>Osnaburgh Pavilions                   |                            |               |                                                      |
| drawing:<br>Site Sections                         |                            |               |                                                      |
| <sub>status:</sub><br>Planning                    | date:<br>23/08/21          | drawn:<br>AA  | checked:<br>AD                                       |
| <sup>scale:</sup><br>1:100 @ ISO A1               | drawing no.:<br>103-Nex-00 | -XX-DR-A-2700 | revision:<br>P1                                      |