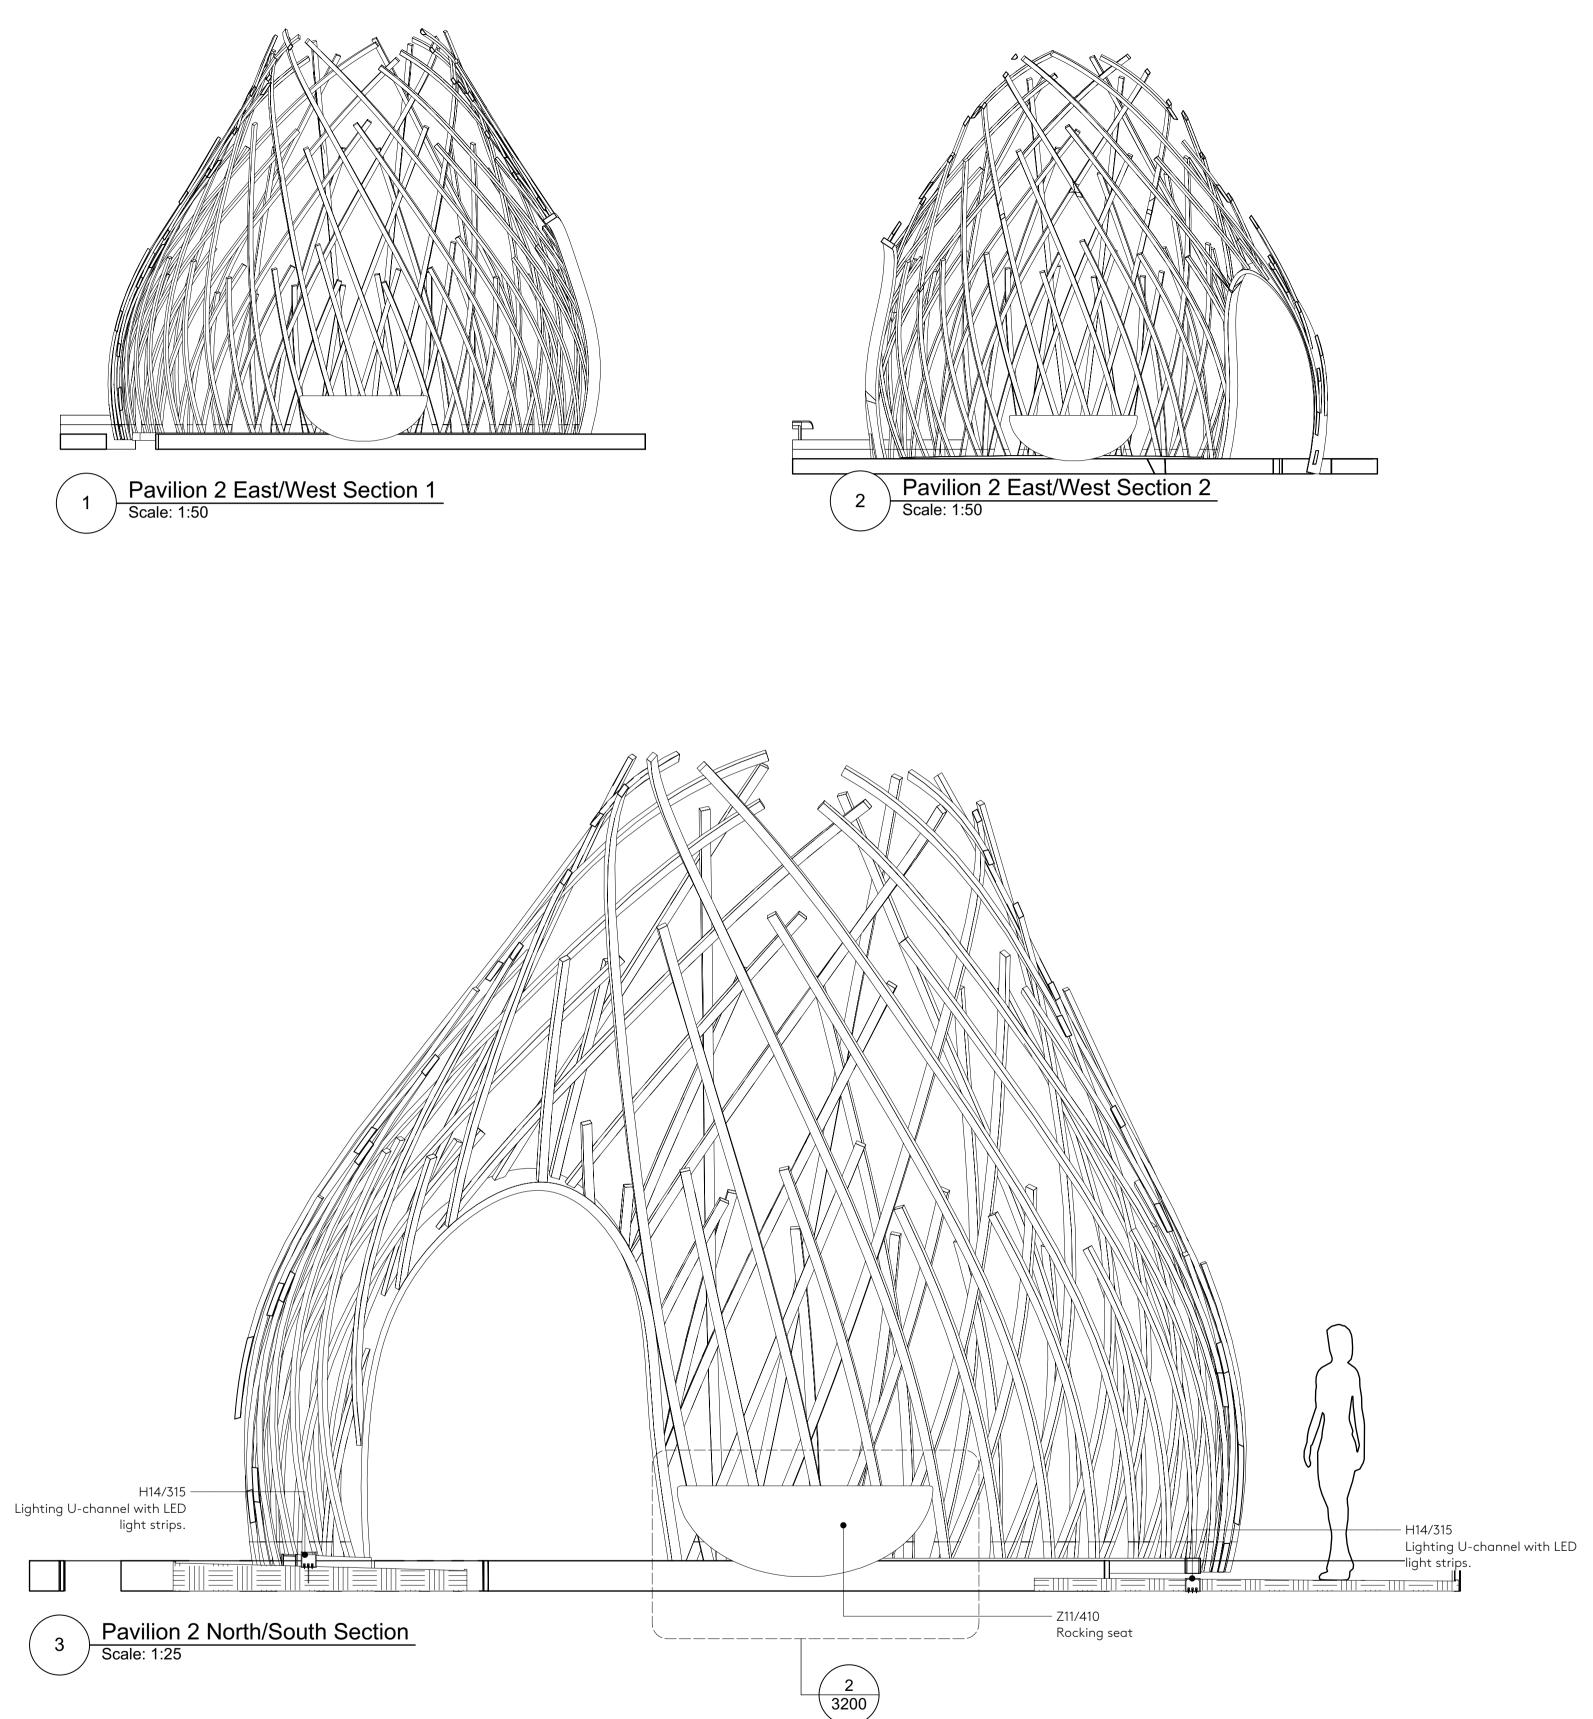

| Nex—<br>55 Whitfield Street<br>London W1T 4AH      |                             |              |                                                        |
|----------------------------------------------------|-----------------------------|--------------|--------------------------------------------------------|
| e: office@nex-architecture.<br>t: +44 20 7183 0900 | com                         |              |                                                        |
|                                                    |                             |              | T Land<br>York House<br>Seymour Street<br>ndon W1H 7LX |
| project:<br>Osnaburgh Pavilions                    |                             |              |                                                        |
| DRAWING:<br>Sections - Pavilion 2                  |                             |              |                                                        |
| <sub>status:</sub><br>Planning                     | date:<br>23/08/21           | drawn:<br>AA | CHECKED:<br>AD                                         |
| <sup>scale:</sup><br>1:50 @ ISO A1                 | drawing no.:<br>103-Nex-00- | XX-DR-A-2702 | revision:<br>P1                                        |

# SCHEDULE REFERENCES

| CLAUSE  | DEFINITION                 |
|---------|----------------------------|
| G20/330 | Glue Laminated Timber      |
| H14/315 | Lighting Channel           |
| H14/325 | Bench Lights               |
| H31/120 | Corten Upstand             |
| H31/130 | Corten Edge                |
| N10/110 | Timber Seating             |
| N10/115 | Radial Timber Bench Boards |
| N10/240 | Canopy                     |
| Z11/400 | Stainless Steel Footings   |
| Z11/410 | Galvanised Steel           |
|         |                            |