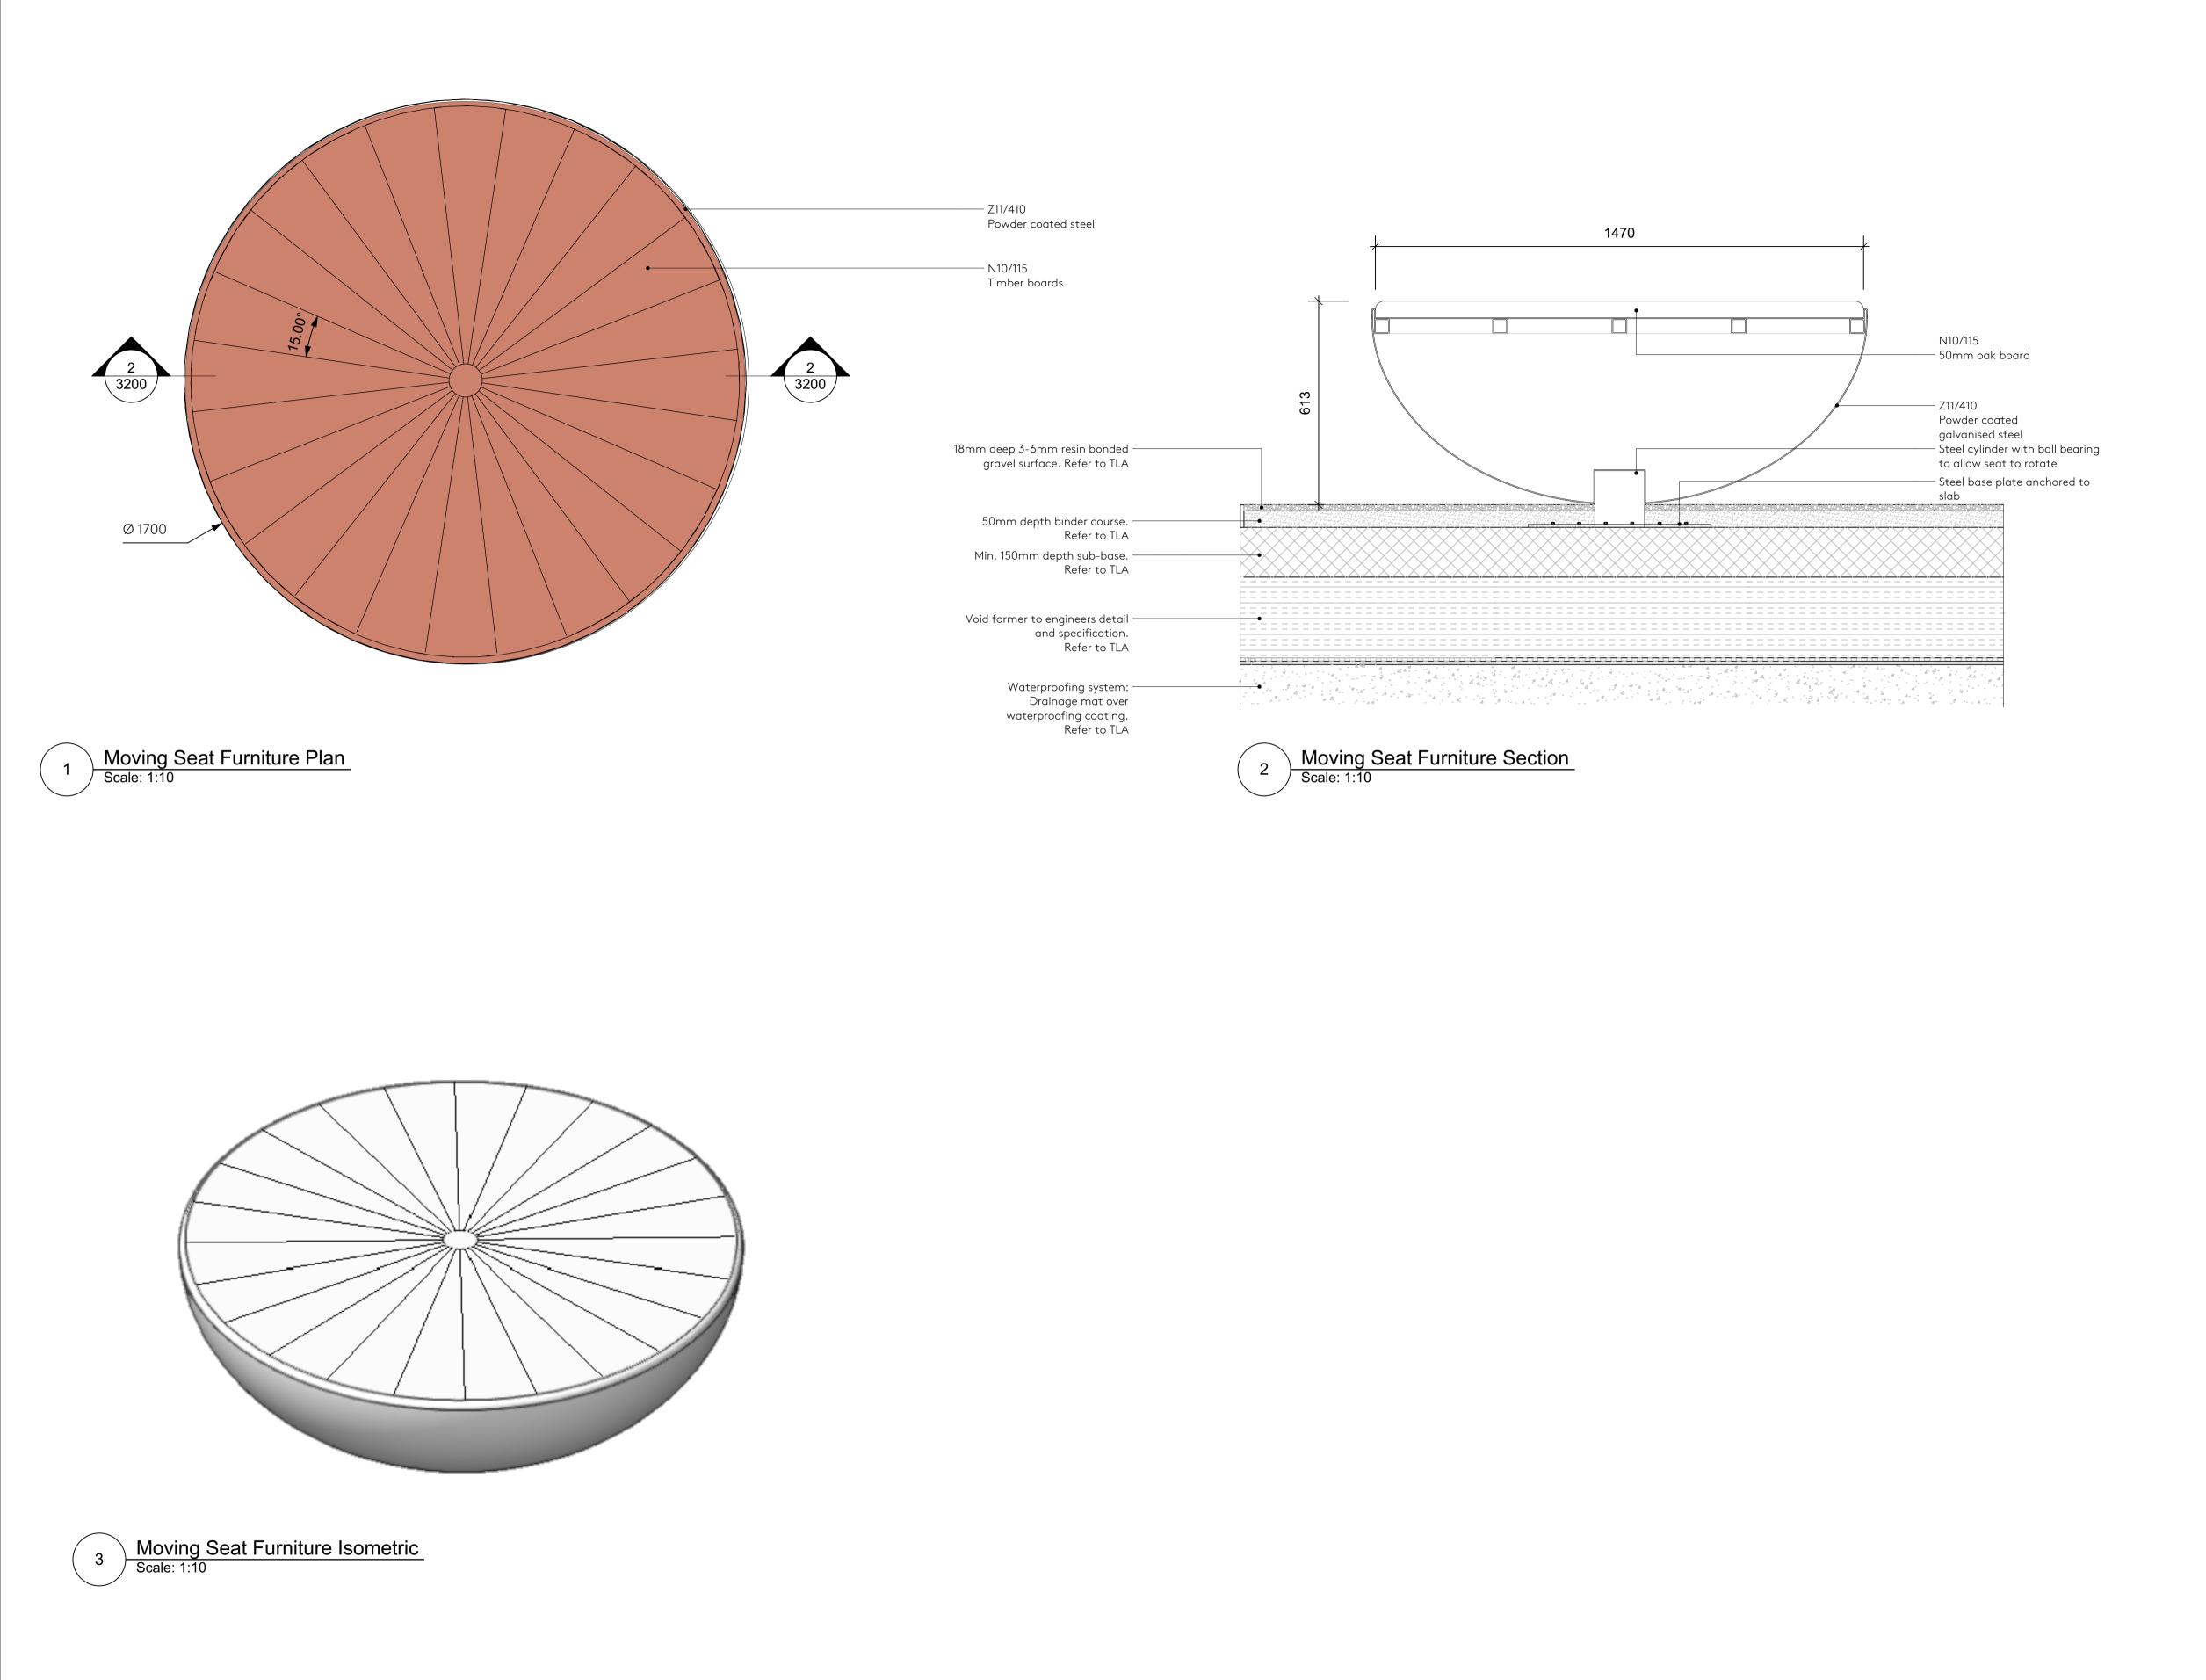

| Nex—<br>55 Whitfield Street<br>London W1T 4AH       |                              |              |                                                            |
|-----------------------------------------------------|------------------------------|--------------|------------------------------------------------------------|
| e: office@nex-architecture.c<br>t: +44 20 7183 0900 | om                           |              |                                                            |
|                                                     |                              |              | York House<br>York House<br>Neymour Street<br>ndon W1H 7LX |
| PROJECT:<br>Osnaburgh Pavilions                     |                              |              |                                                            |
| <sub>Drawing:</sub><br>Pavilion 2 Furniture         |                              |              |                                                            |
| <sub>status:</sub><br>Planning                      | date:<br>23/08/21            | drawn:<br>AS | CHECKED:<br>AA                                             |
| <sup>SCALE:</sup><br>1:10 @ ISO A1                  | drawing no.:<br>103-Nex-00-2 | XX-DR-A-3200 | revision:<br>P1                                            |

#### SCHEDULE REFERENCES

| CLAUSE  | DEFINITION                 |
|---------|----------------------------|
| G20/330 | Glue Laminated Timber      |
| H14/315 | Lighting Channel           |
| H14/325 | Bench Lights               |
| H31/120 | Corten Upstand             |
| H31/130 | Corten Edge                |
| N10/110 | Timber Seating             |
| N10/115 | Radial Timber Bench Boards |
| N10/240 | Canopy                     |
| Z11/400 | Stainless Steel Footings   |
| Z11/410 | Galvanised Steel           |
|         |                            |