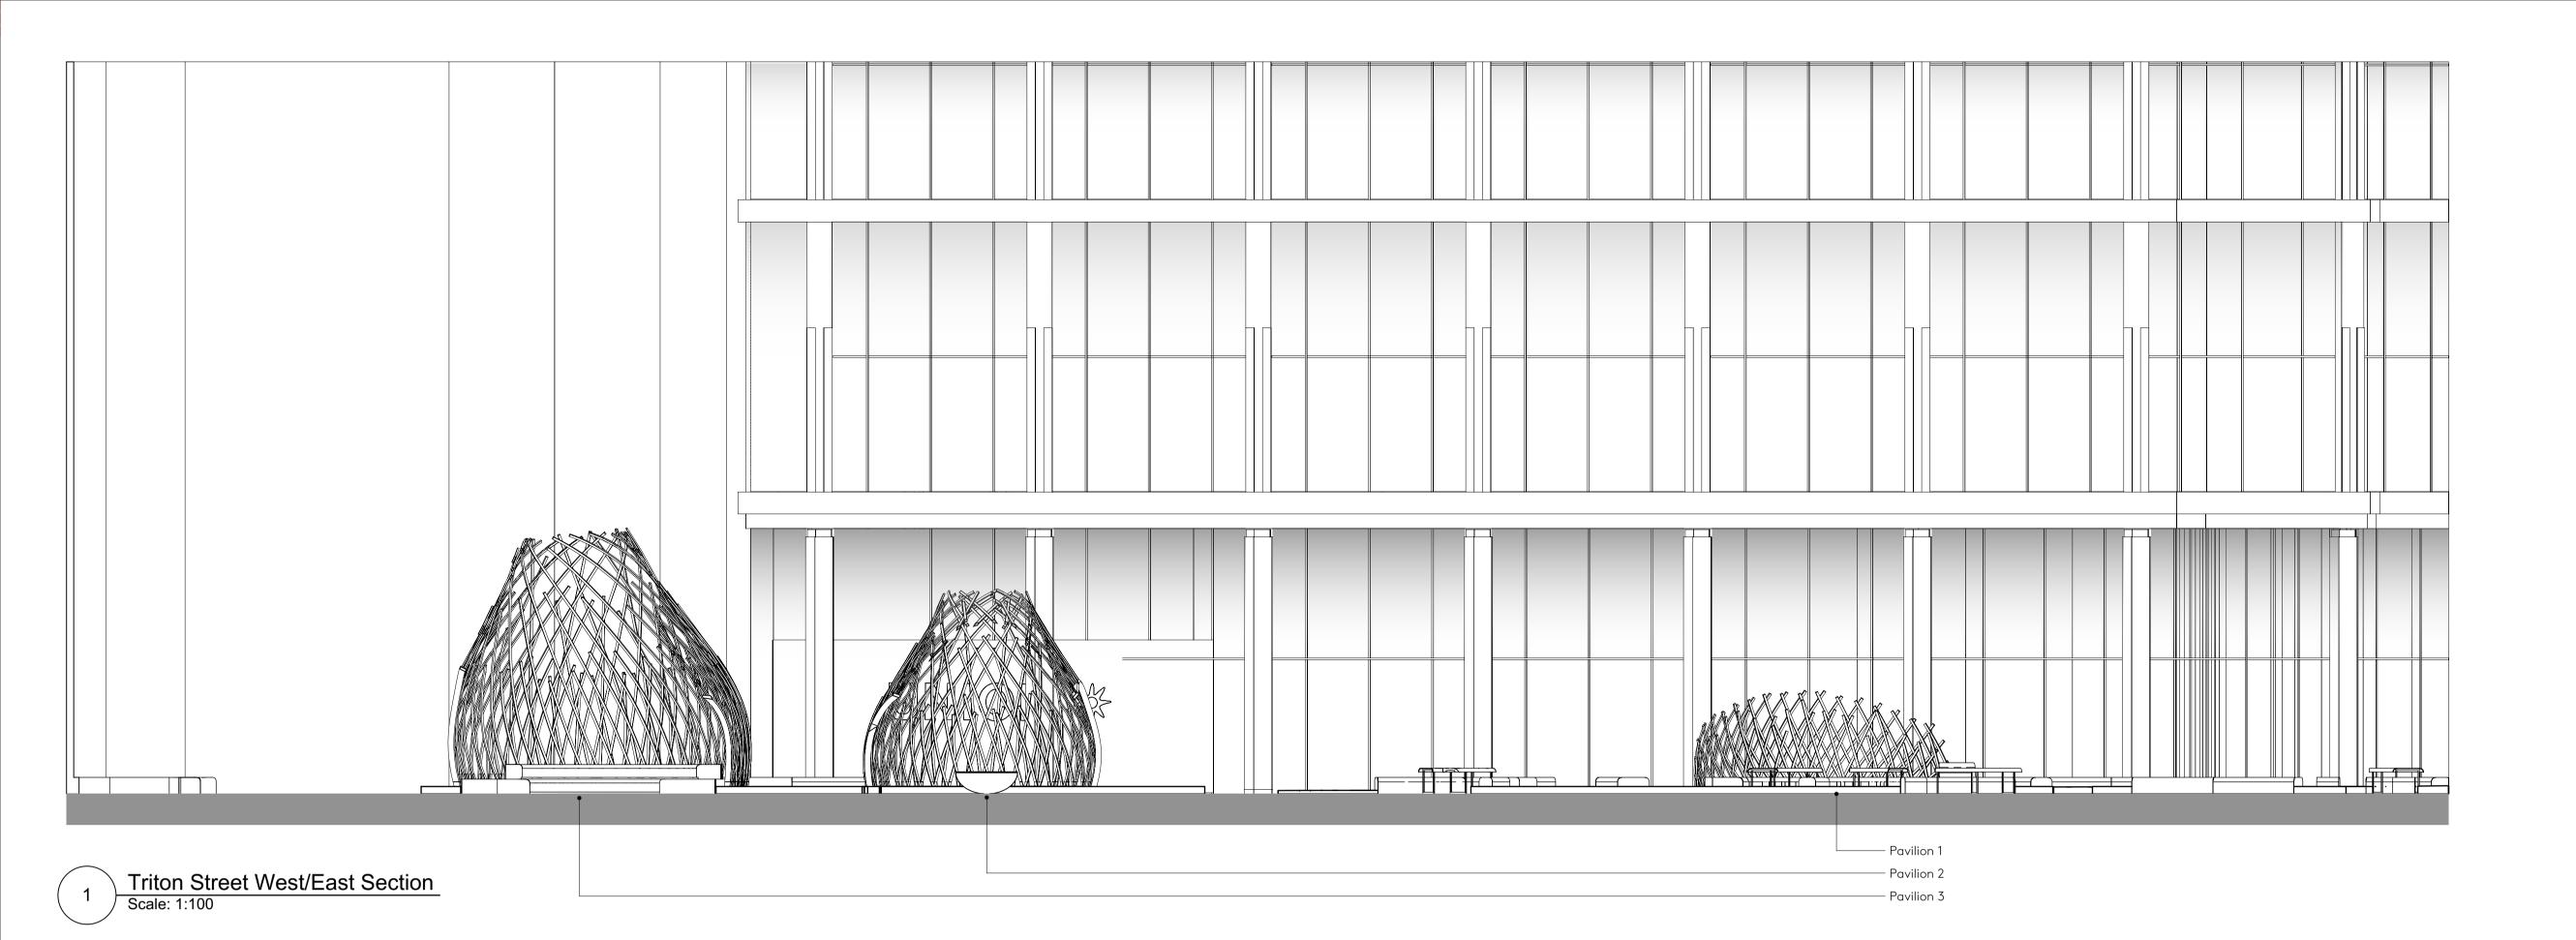

— 10 Triton Street

#### NOTES

We are seeking consent for the three pavilion structures only under this application. Changes to the proposed furniture, planters and trees are being dealt with via an NMA to 2019/5154/P.

| Nex—<br>55 Whitfield Street<br>London W1T 4AH     |                            |               |                                                      |
|---------------------------------------------------|----------------------------|---------------|------------------------------------------------------|
| e: office@nex-architecture<br>t: +44 20 7183 0900 | e.com                      |               |                                                      |
|                                                   |                            |               | h Lanc<br>York Hous<br>Seymour Stree<br>ondon W1H 7L |
| project:<br>Osnaburgh Pavilions                   |                            |               |                                                      |
| drawing:<br>Site Sections                         |                            |               |                                                      |
| <sub>status:</sub><br>Planning                    | date:<br>23/08/21          | drawn:<br>AA  | checked:<br>AD                                       |
| <sup>scale:</sup><br>1:100 @ ISO A1               | drawing no.:<br>103-Nex-00 | -XX-DR-A-2700 | revision:<br>P1                                      |