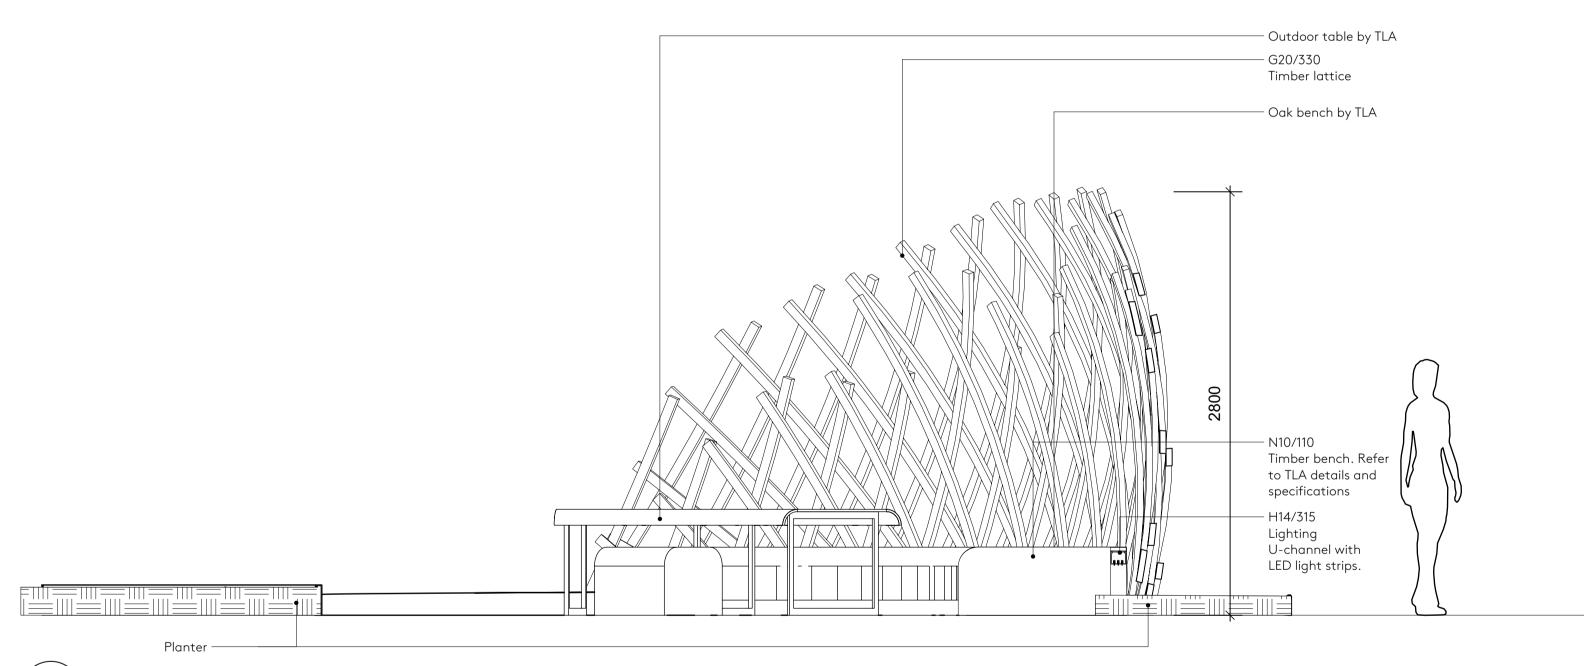

#### SCHEDULE REFERENCES

| CLAUSE  | DEFINITION                 |
|---------|----------------------------|
| G20/330 | Glue Laminated Timber      |
| H14/315 | Lighting Channel           |
| H14/325 | Bench Lights               |
| H31/120 | Corten Upstand             |
| H31/130 | Corten Edge                |
| N10/110 | Timber Seating             |
| N10/115 | Radial Timber Bench Boards |
| N10/240 | Canopy                     |
| Z11/400 | Stainless Steel Footings   |
| Z11/410 | Galvanised Steel           |
|         |                            |

Pavilion 1 North/South Section Scale: 1:25

# SCHEDULE REFERENCES

| CLAUSE  | DEFINITION                 |
|---------|----------------------------|
| G20/330 | Glue Laminated Timber      |
| H14/315 | Lighting Channel           |
| H14/325 | Bench Lights               |
| H31/120 | Corten Upstand             |
| H31/130 | Corten Edge                |
| N10/110 | Timber Seating             |
| N10/115 | Radial Timber Bench Boards |
| N10/240 | Canopy                     |
| Z11/400 | Stainless Steel Footings   |
| Z11/410 | Galvanised Steel           |
|         |                            |

| Nex—<br>55 Whitfield Street<br>London W1T 4AH   |                              |              |                                                         |
|-------------------------------------------------|------------------------------|--------------|---------------------------------------------------------|
| e: office@nex-architectu<br>t: +44 20 7183 0900 | re.com                       |              |                                                         |
|                                                 |                              |              | T Land<br>York House<br>Seymour Street<br>Indon W1H 7LX |
| PROJECT:<br>Osnaburgh Pavilions                 |                              |              |                                                         |
| DRAWING:<br>Sections - Pavilion 1               |                              |              |                                                         |
| status:<br>Planning                             | DATE:<br>23/08/21            | drawn:<br>AA | checked:<br>AD                                          |
| <sup>scale:</sup><br>1:50 @ ISO A1              | drawing no.:<br>103-Nex-00-X | X-DR-A-2701  | revision:<br>P1                                         |