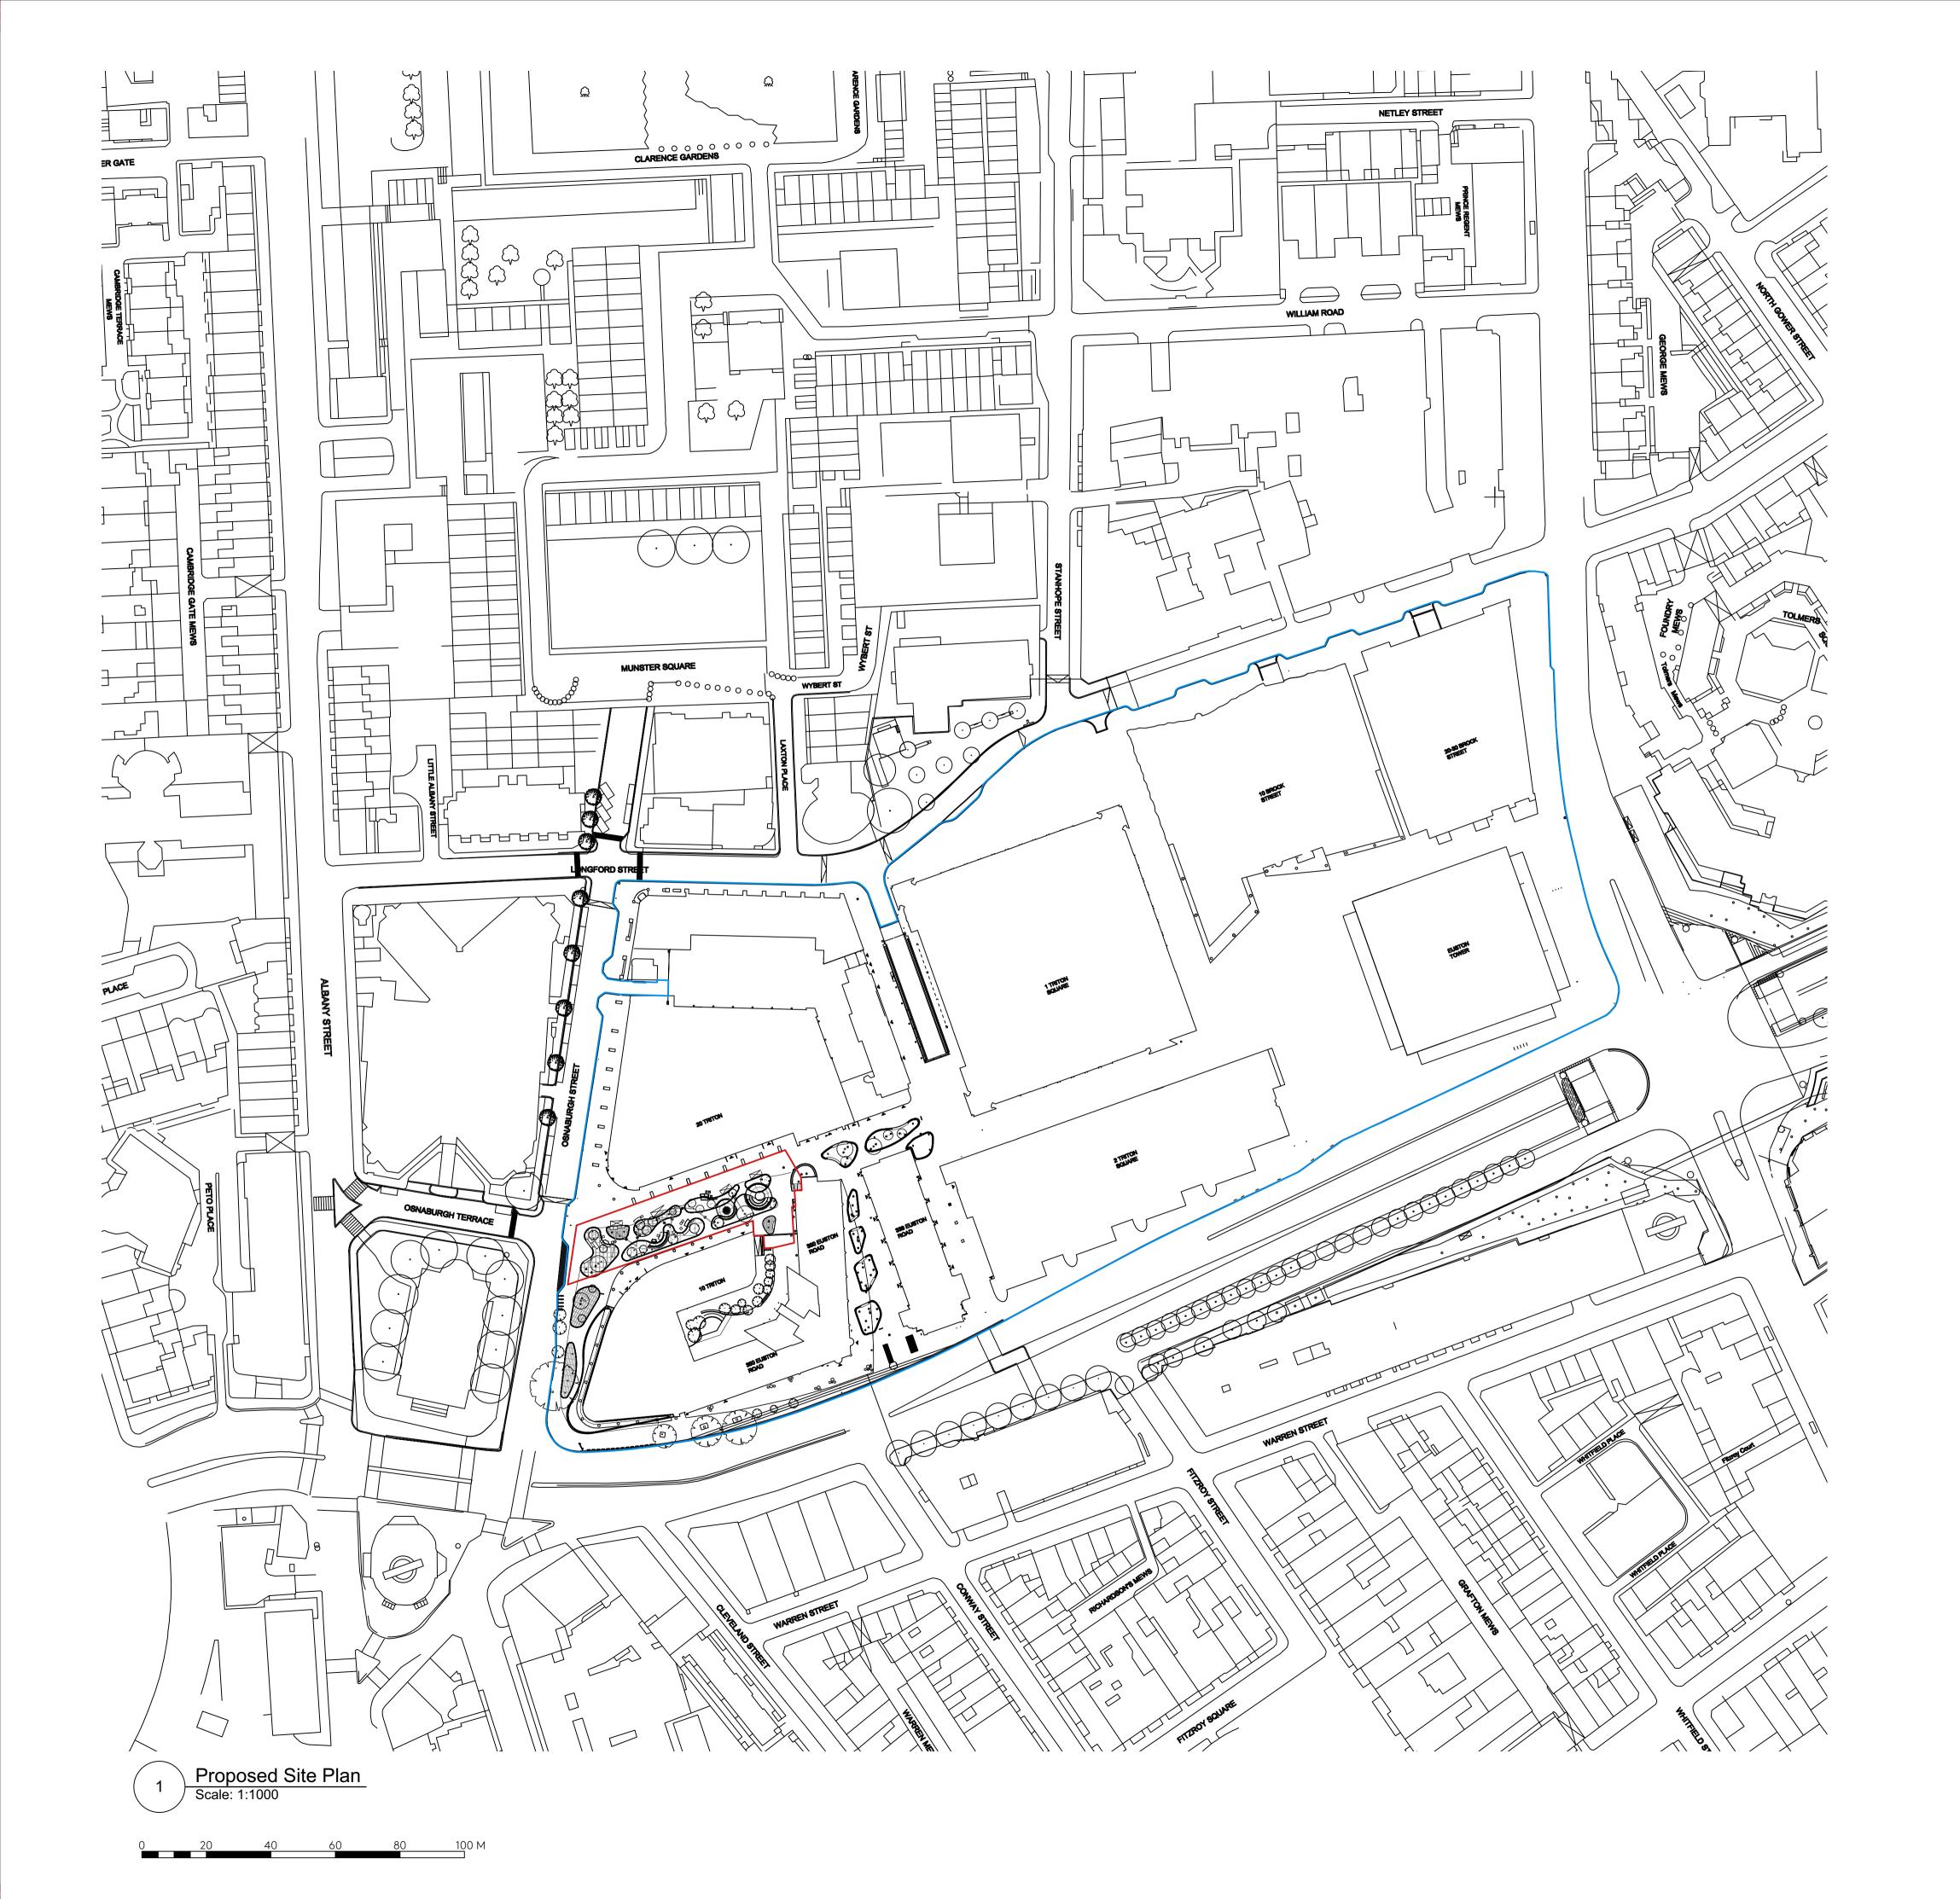

## Nex-

55 Whitfield Street London W1T 4AH

e: office@nex-architecture.com t: +44 20 7183 0900

—British Land

45 Seymour Street London W1H 7LX

PROJECT: Osnaburgh Pavilions

Proposed SIte Location Plan

Planning 23/08/21 AS scale: 1:1000 @ ISO A1 DRAWING NO.: REVISION 103-Nex-ZZ-XX-DR-A-2002 P1