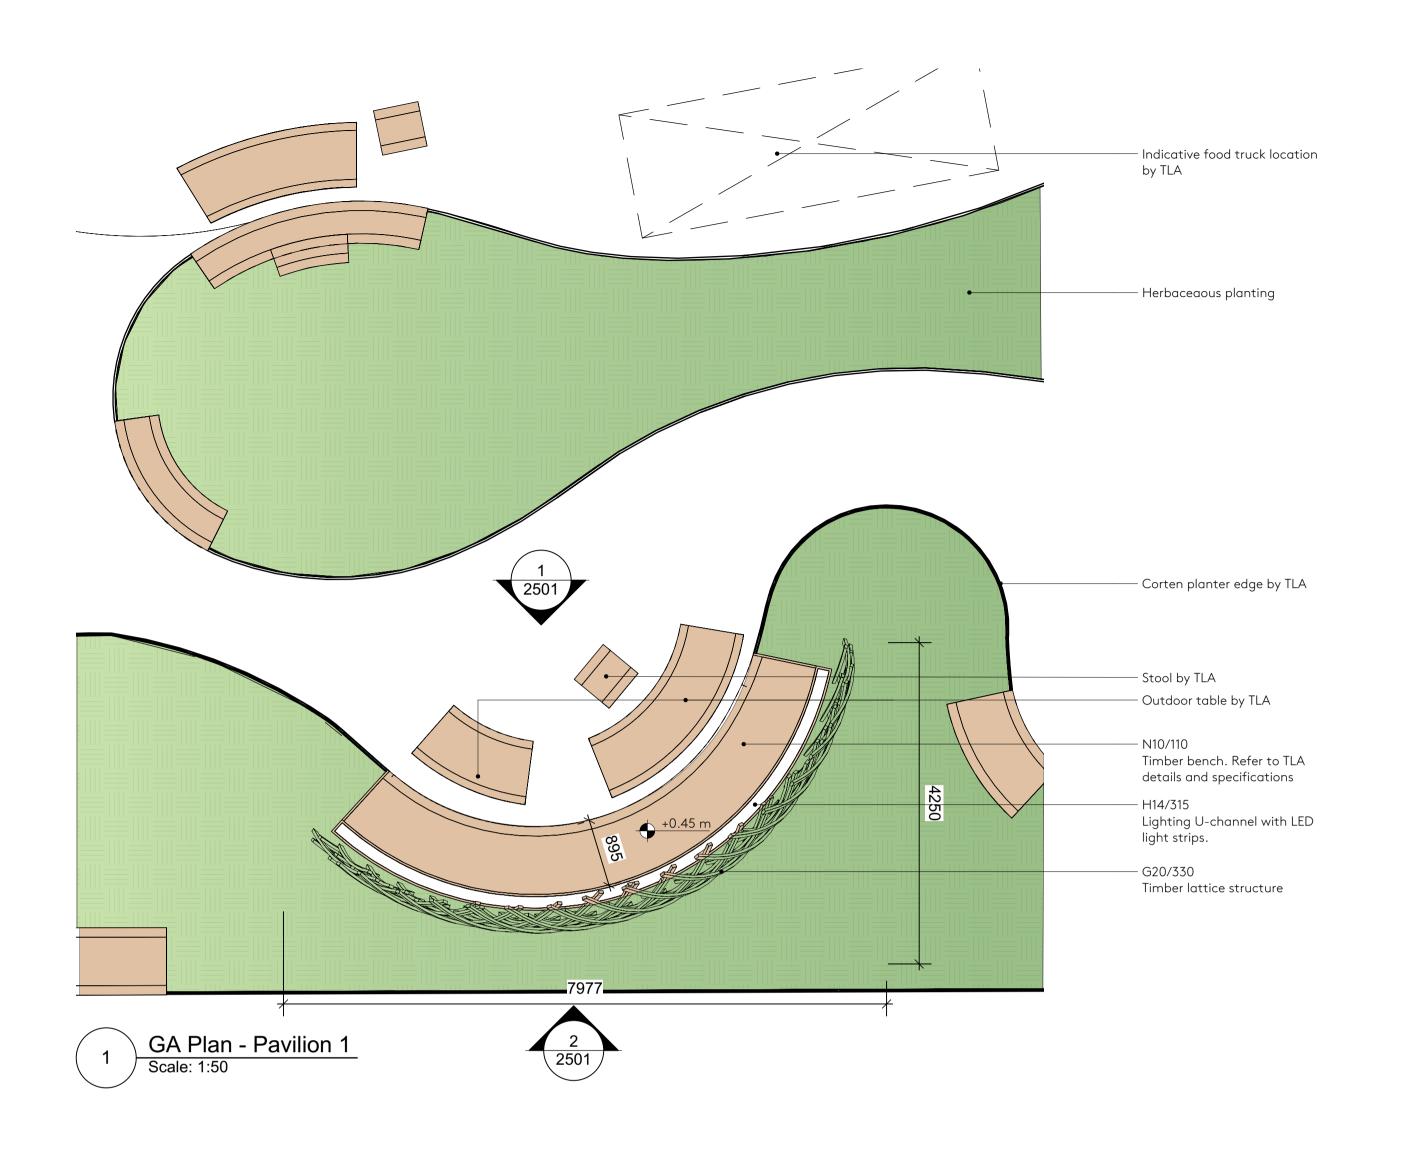

#### Nex— 55 Whitfield St

55 Whitfield Street London W1T 4AH

e: office@nex-architecture.com t: +44 20 7183 0900

> —British Land York House 45 Seymour Street London W1H 7LX

PROJECT: Osnaburgh Pavilions

DRAWING: GA Plan - Pavilion 1

 STATUS:
 DATE:
 DRAWN:
 CHECKED:

 Planning
 23/08/21
 AS
 AA

 SCALE:
 DRAWING NO.:
 REVISION:

 1:50 @ ISO A1
 103-Nex-00-XX-DR-A-2101
 P1

DO NOT SCALE DRAWINGS. USE DIMENSIONED DRAWINGS ONLY.
ALL DIMENSIONS TO BE CHECKED PRIOR TO COMMENCEMENT OF ANY
WORKS, AND / OR PREPARTION OF ANY SHOP DRAWINGS.
ALL DISCREPENCIES TO BE REPORTED TO THE ARCHITECT.
THIS DRAWING TO BE READ IN CONJUNCTION WITH ALL OTHER ARCHITECTS
DRAWINGS AND SPECIFICATIONS AND OTHER CONSULTANTS INFORMATION
ALL STRUCTURAL ELEMENTS TO BE CROSS CHECKED WITH ENGINEERS
DOCUMENTS