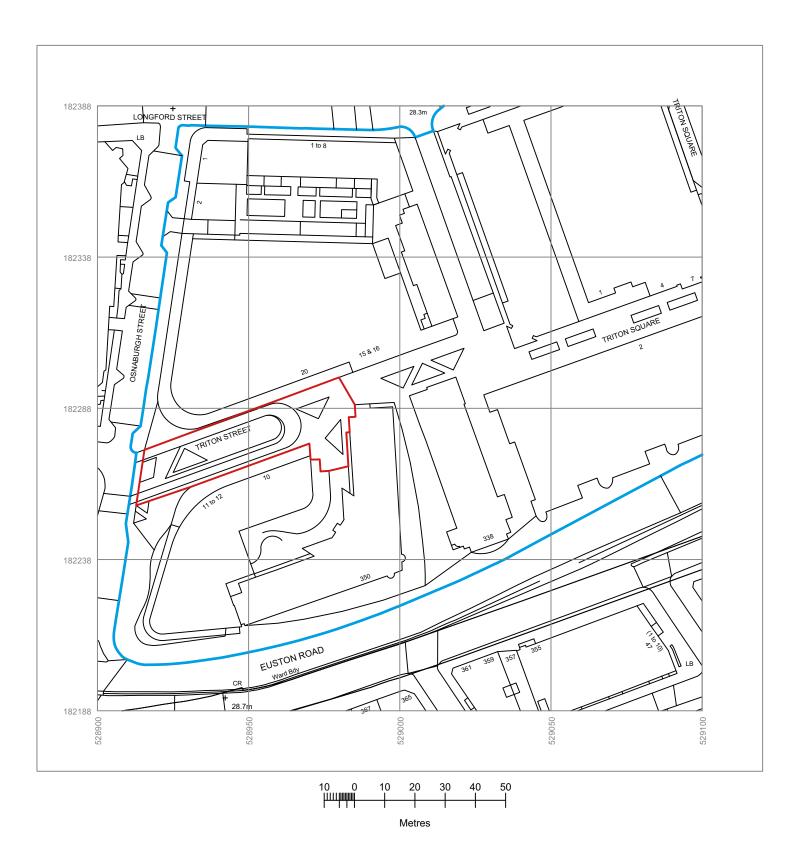

This map shows the area bounded by 528900,182188 528900,182388 529100,182388 529100,182188 Reproduction in whole or part is prohibited without the prior permission of Ordnance Survey.

Crown copyright 2018. Supplied by copla ltd trading as UKPlanningMaps.com a licensed Ordnance Survey partner (100054135).

Data licenced for 1 year, expiring 18 December 2019. Unique plan reference: v4b/305055/415254

#### —British Land

90-93 Cowcross St, Clerkenwell, London EC1M 6BF

| PROJECT:          |                         |           |       |  |  |  |
|-------------------|-------------------------|-----------|-------|--|--|--|
| Osnaburgh Pavili  | Osnaburgh Pavilions     |           |       |  |  |  |
| DRAWING:          |                         |           |       |  |  |  |
| Site Location Pla | n                       |           |       |  |  |  |
| STATUS:           | DATE:                   | DRAWN:    | CHECK |  |  |  |
| Planning          | 21/05/2021              | AA        | AD    |  |  |  |
| SCALE:            | DRAWING NO.:            | REVISION: |       |  |  |  |
| 1:1250 @ ISO A3   | 103-Nex-00-XX-DR-A-2000 | PP1       |       |  |  |  |
|                   |                         |           |       |  |  |  |