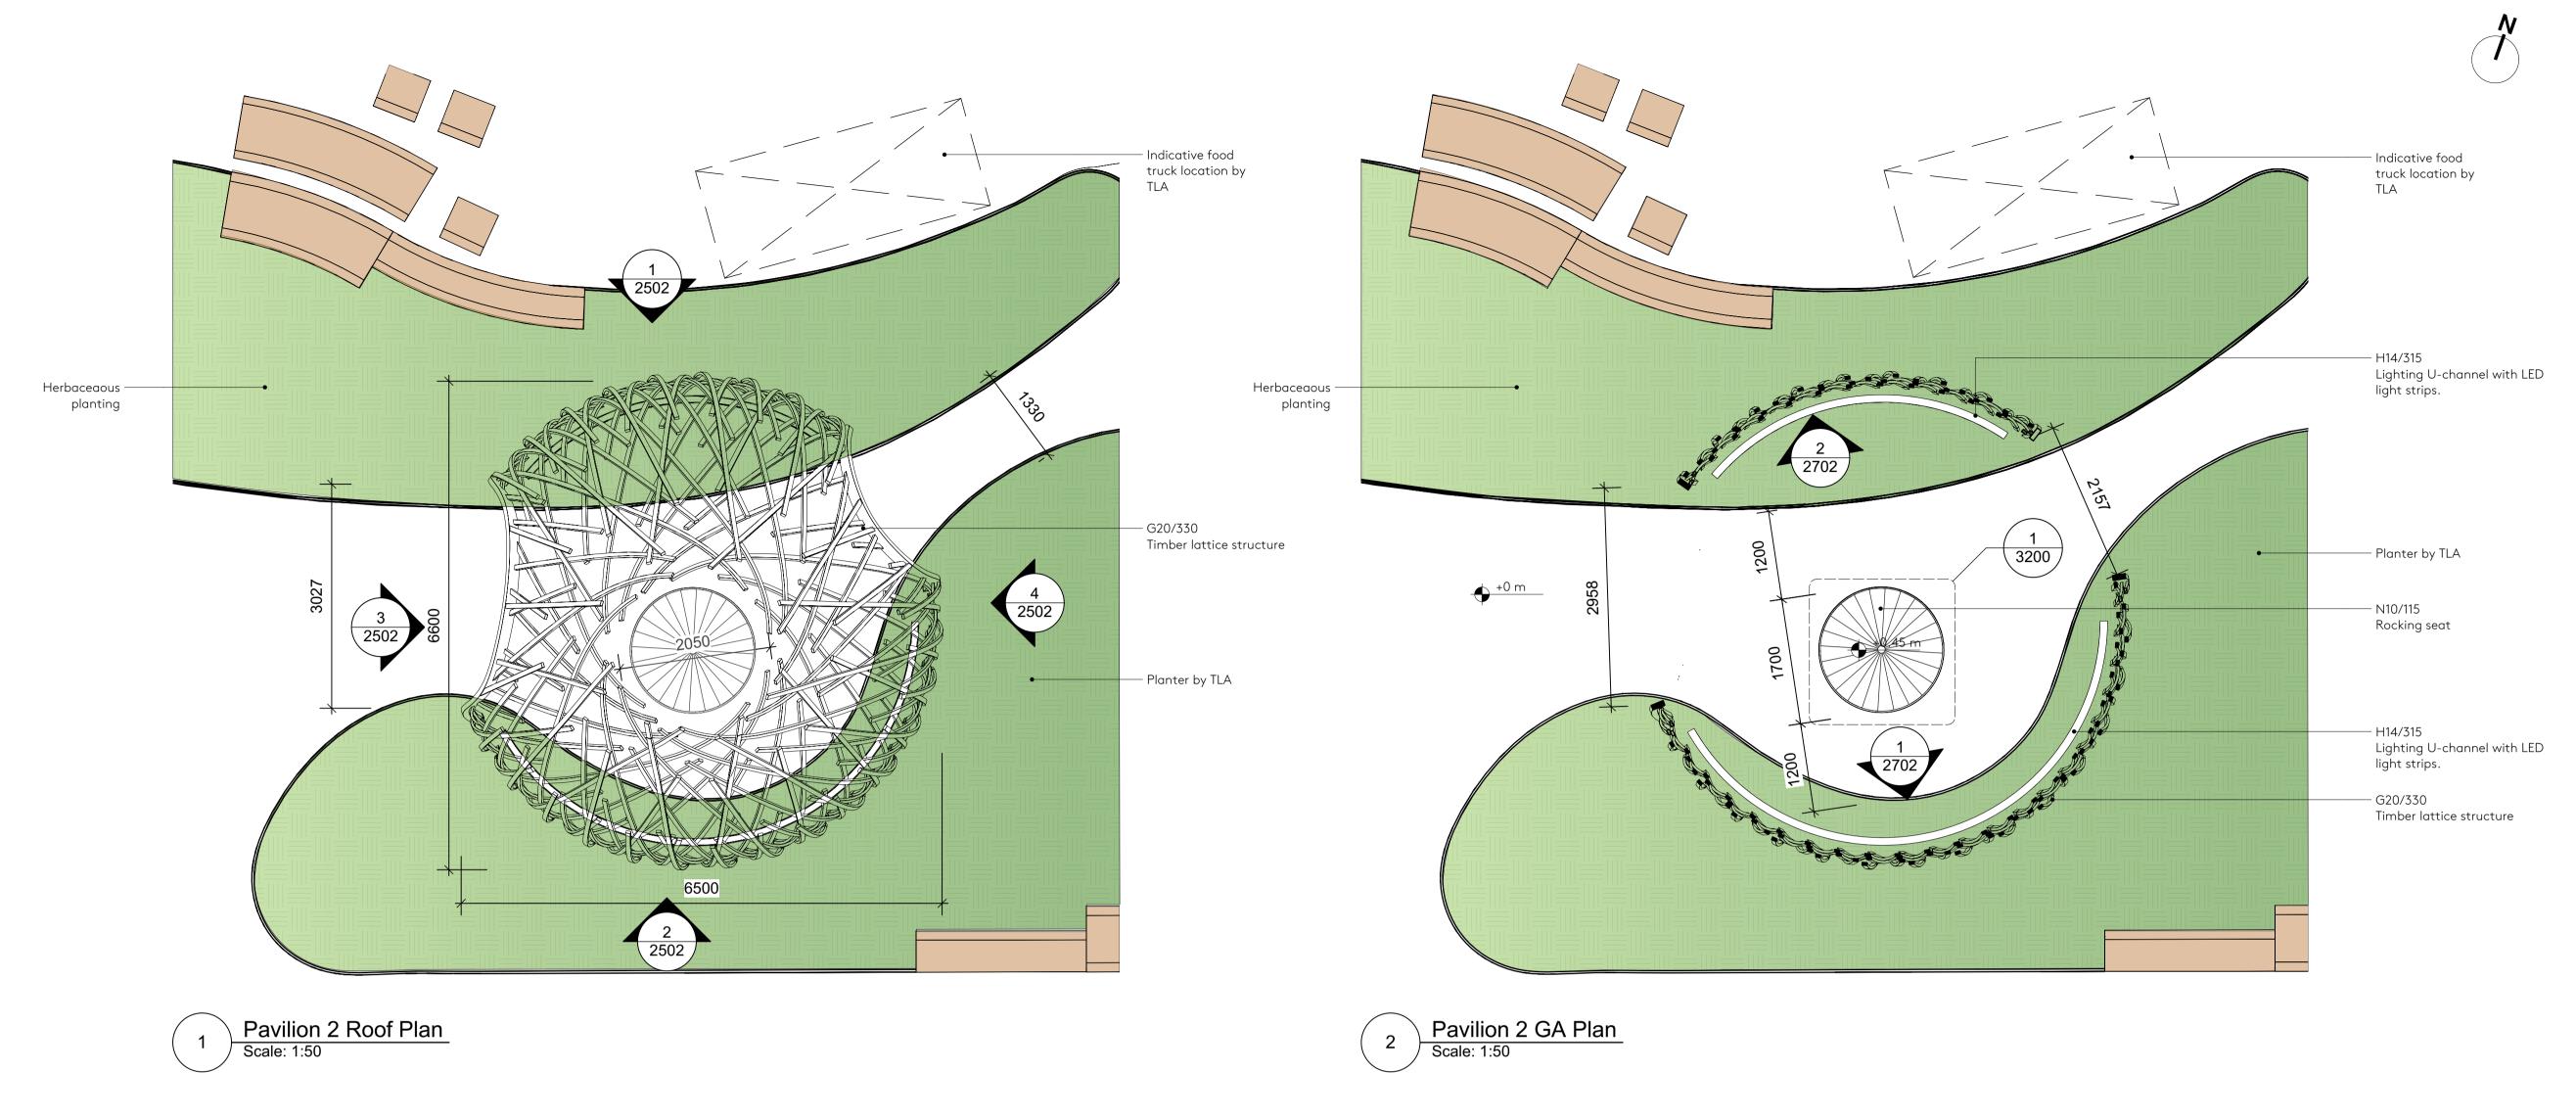

# Nex—

55 Whitfield Street London W1T 4AH

e: office@nex-architecture.com t: +44 20 7183 0900

> —British Land York House 45 Seymour Street

London W1H 7LX

PROJECT: Osnaburgh Pavilions

<sub>DRAWING:</sub> GA Plan - Pavilion 2

| status:       | DATE:           | drawn:    | checked:  |
|---------------|-----------------|-----------|-----------|
| Planning      | 23/08/21        | AS        |           |
| scale:        | DRAWING NO.:    | DR-A-2102 | revision: |
| 1:50 @ ISO A1 | 103-Nex-00-XX-[ |           | P1        |