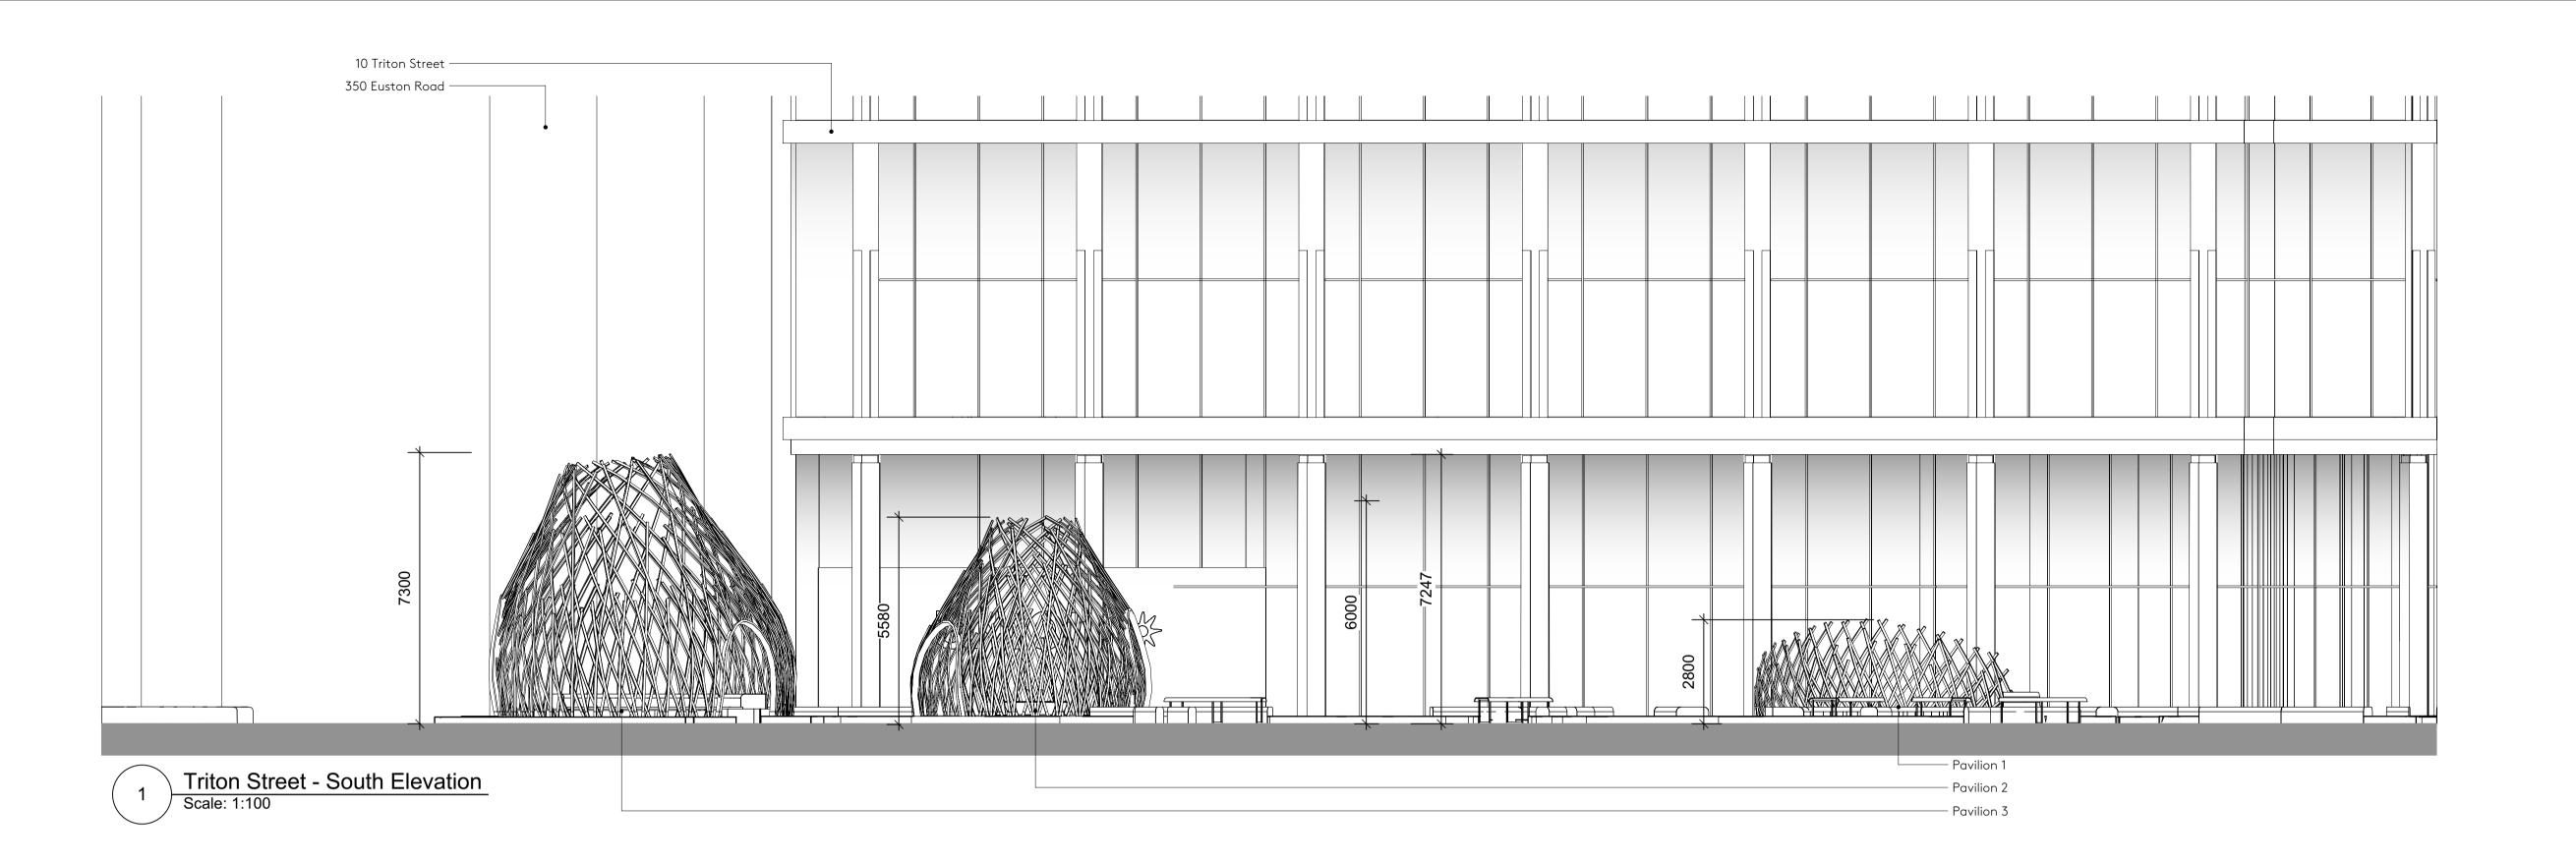

# DRAWING: Site Elevations

status: Planning

date: 23/08/21 drawn: checked: DRAWING NO.: REVISION:

scale: 1:100 @ ISO A1 103-Nex-00-XX-DR-A-2500 P1

DO NOT SCALE DRAWINGS. USE DIMENSIONED DRAWINGS ONLY.
ALL DIMENSIONS TO BE CHECKED PRIOR TO COMMENCEMENT OF ANY WORKS, AND / OR PREPARTION OF ANY SHOP DRAWINGS.
ALL DISCREPENCIES TO BE REPORTED TO THE ARCHITECT.
THIS DRAWING TO BE READ IN CONJUNCTION WITH ALL OTHER ARCHITECTS DRAWINGS AND SPECIFICATIONS AND OTHER CONSULTANTS INFORMATION ALL STRUCTURAL ELEMENTS TO BE CROSS CHECKED WITH ENGINEERS DOCUMENTS

#### NOTES

We are seeking consent for the three pavilion structures only under this application. Changes to the proposed furniture, planters and trees are being dealt with via an NMA to 2019/5154/P.

#### SCHEDULE REFERENCES

| CLAUSE  | DEFINITION                 |
|---------|----------------------------|
| G20/330 | Glue Laminated Timber      |
| H14/315 | Lighting Channel           |
| H14/325 | Bench Lights               |
| H31/120 | Corten Upstand             |
| H31/130 | Corten Edge                |
| N10/110 | Timber Seating             |
| N10/115 | Radial Timber Bench Boards |
| N10/240 | Canopy                     |
| Z11/400 | Stainless Steel Footings   |
| Z11/410 | Galvanised Steel           |