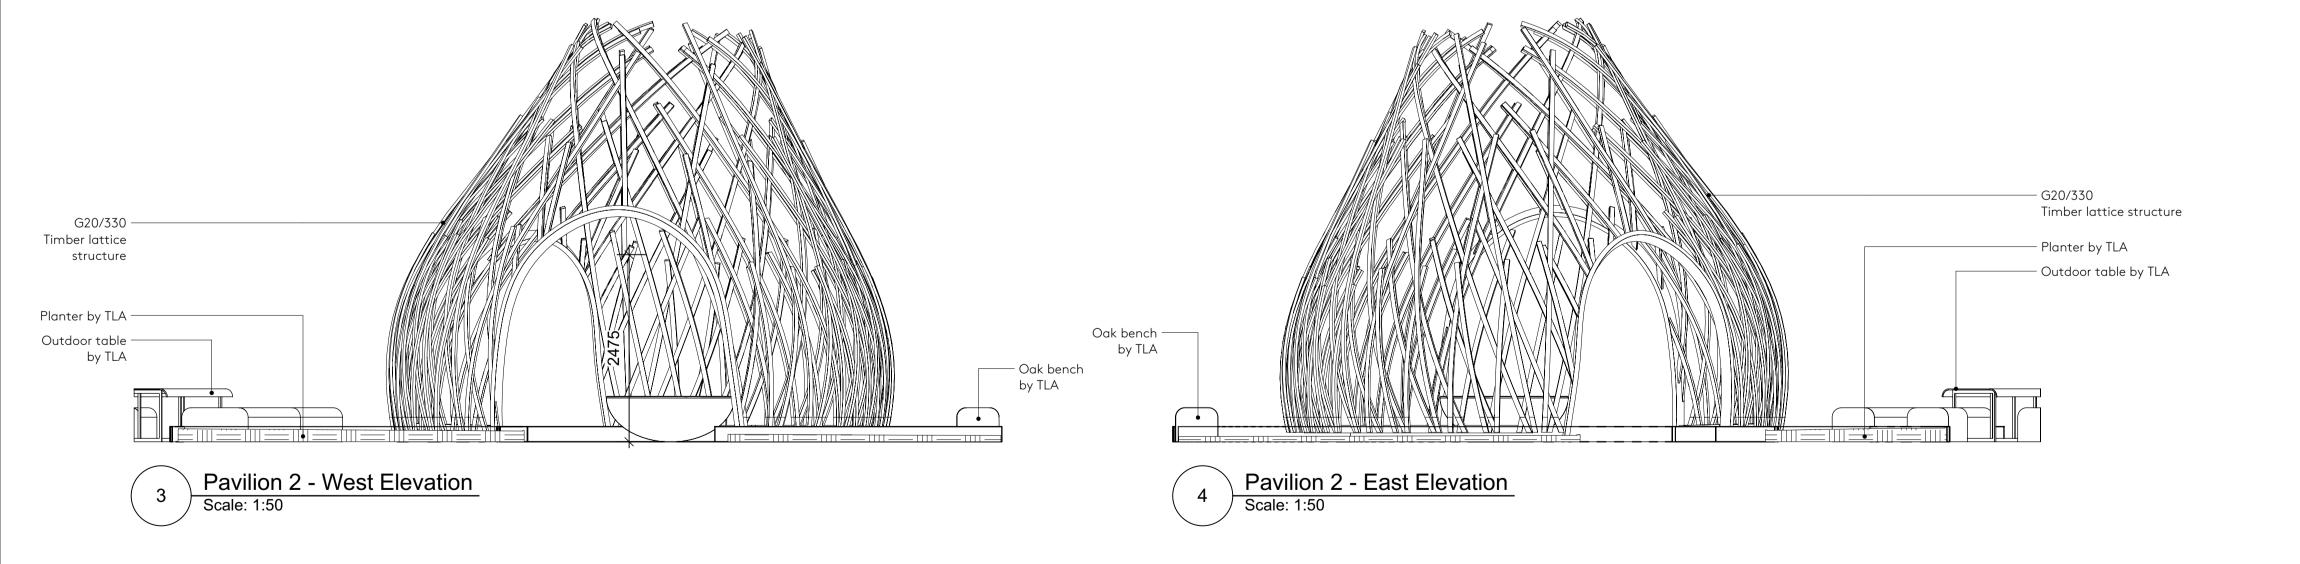

# Nex—

55 Whitfield Street London W1T 4AH

e: office@nex-architecture.com t: +44 20 7183 0900

> —British Land York House 45 Seymour Street London W1H 7LX

PROJECT:
Osnaburgh Pavilions

DRAWING: Elevations - Pavilion 2

 STATUS:
 DATE:
 DRAWN:
 CHECKED:

 Planning
 23/08/21
 AA
 AD

 SCALE:
 DRAWING NO.:
 REVISION:

 1:50 @ ISO A1
 103-Nex-00-XX-DR-A-2502
 P1

DO NOT SCALE DRAWINGS. USE DIMENSIONED DRAWINGS ONLY.
ALL DIMENSIONS TO BE CHECKED PRIOR TO COMMENCEMENT OF ANY
WORKS, AND / OR PREPARTION OF ANY SHOP DRAWINGS.
ALL DISCREPENCIES TO BE REPORTED TO THE ARCHITECT.
THIS DRAWING TO BE READ IN CONJUNCTION WITH ALL OTHER ARCHITECTS
DRAWINGS AND SPECIFICATIONS AND OTHER CONSULTANTS INFORMATION
ALL STRUCTURAL ELEMENTS TO BE CROSS CHECKED WITH ENGINEERS
DOCUMENTS

#### SCHEDULE REFERENCES

| CLAUSE  | DEFINITION                 |
|---------|----------------------------|
| G20/330 | Glue Laminated Timber      |
| H14/315 | Lighting Channel           |
| H14/325 | Bench Lights               |
| H31/120 | Corten Upstand             |
| H31/130 | Corten Edge                |
| N10/110 | Timber Seating             |
| N10/115 | Radial Timber Bench Boards |
| N10/240 | Canopy                     |
| Z11/400 | Stainless Steel Footings   |
| Z11/410 | Galvanised Steel           |

#### SCHEDULE REFERENCES

| SCHEDOLL INLINCES |                            |  |
|-------------------|----------------------------|--|
| CLAUSE            | DEFINITION                 |  |
| G20/330           | Glue Laminated Timber      |  |
| H14/315           | Lighting Channel           |  |
| H14/325           | Bench Lights               |  |
| H31/120           | Corten Upstand             |  |
| H31/130           | Corten Edge                |  |
| N10/110           | Timber Seating             |  |
| N10/115           | Radial Timber Bench Boards |  |
| N10/240           | Canopy                     |  |
| Z11/400           | Stainless Steel Footings   |  |
| Z11/410           | Galvanised Steel           |  |