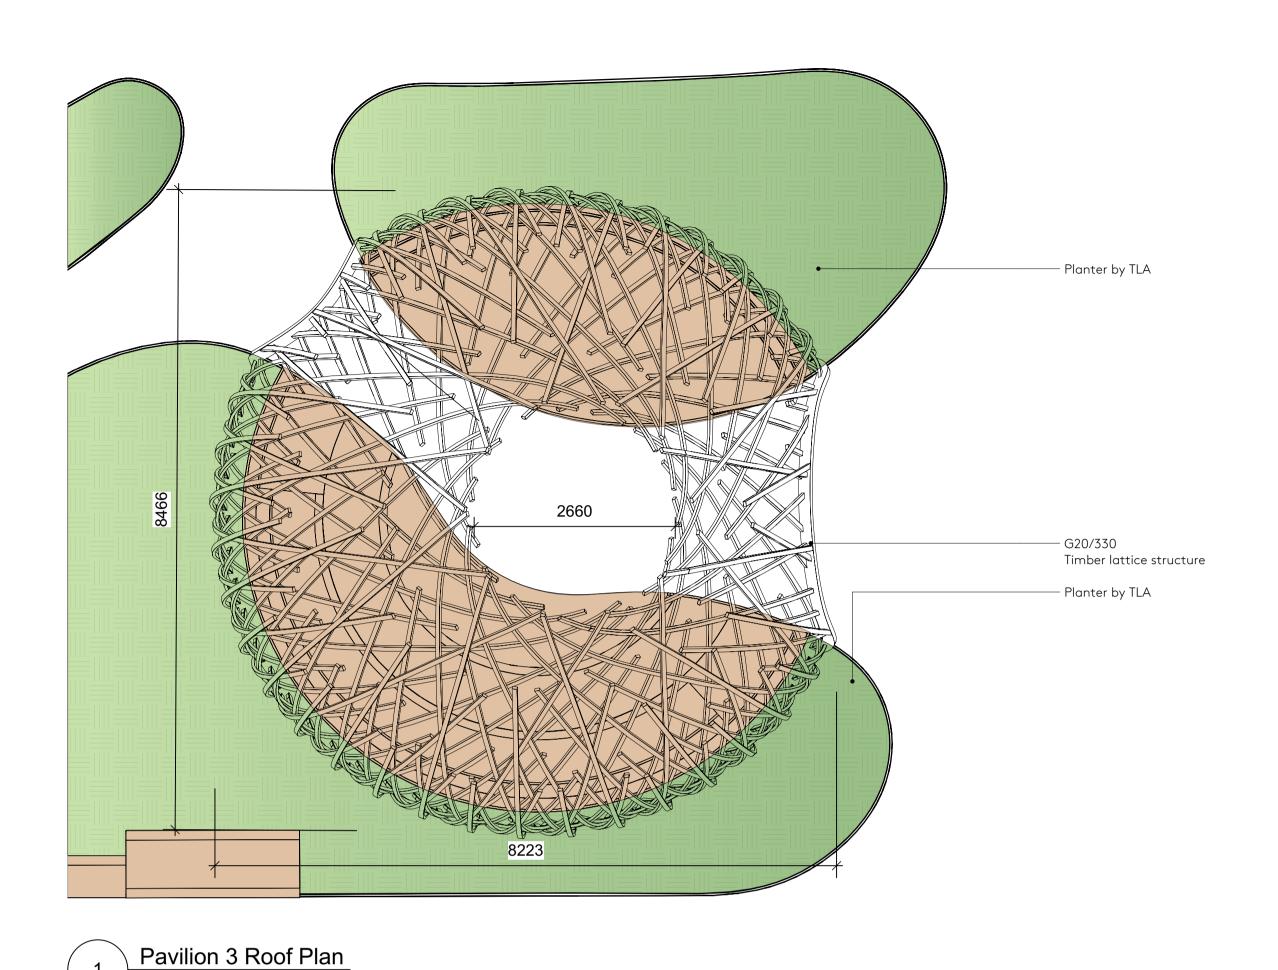

Pavilion 3 GA Plan
Scale: 1:50

DO NOT SCALE DRAWINGS. USE DIMENSIONED DRAWINGS ONLY. ALL DIMENSIONS TO BE CHECKED PRIOR TO COMMENCEMENT OF ANY WORKS, AND / OR PREPARTION OF ANY SHOP DRAWINGS.
ALL DISCREPENCIES TO BE REPORTED TO THE ARCHITECT.
THIS DRAWING TO BE READ IN CONJUNCTION WITH ALL OTHER ARCHITECTS
DRAWINGS AND SPECIFICATIONS AND OTHER CONSULTANTS INFORMATION
ALL STRUCTURAL ELEMENTS TO BE CROSS CHECKED WITH ENGINEERS
DOCUMENTS

Nex-

55 Whitfield Street London W1T 4AH

e: office@nex-architecture.com t: +44 20 7183 0900

—British Land York House 45 Seymour Street London W1H 7LX

PROJECT: Osnaburgh Pavilions

<sub>DRAWING:</sub> GA Plan - Pavilion 3 status: Planning date: 23/08/21 drawn: AS CHECKED: scale: 1:50 @ ISO A1 DRAWING NO.: REVISION 103-Nex-00-XX-DR-A-2103 P1 REVISION: