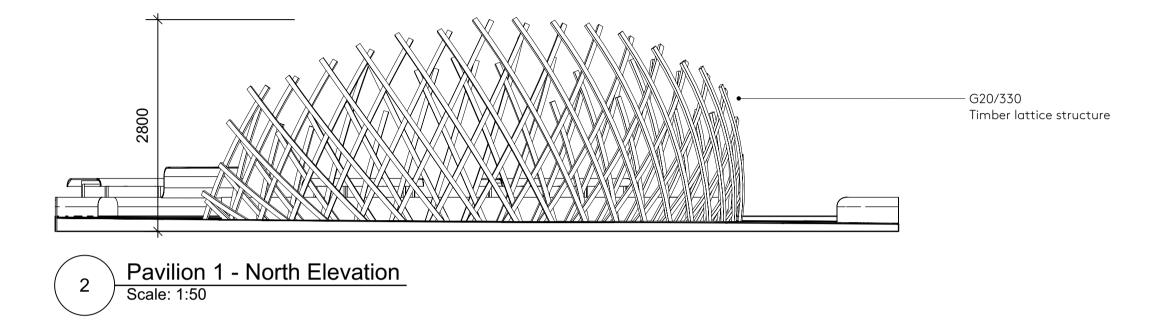

# Nex—

55 Whitfield Street London W1T 4AH

e: office@nex-architecture.com t: +44 20 7183 0900

—British Land York House 45 Seymour Street London W1H 7LX

PROJECT: Osnaburgh Pavilions

DRAWING: Elevations - Pavilion 1 status: Planning date: 23/08/21 drawn: checked: scale: 1:50 @ ISO A1 DRAWING NO.: REVISION 103-Nex-00-XX-DR-A-2501 P1 REVISION:

#### NOTES

We are seeking consent for the three pavilion structures only under this application. Changes to the proposed furniture, planters and trees are being dealt with via an NMA to 2019/5154/P.

#### SCHEDULE REFERENCES

| CLAUSE  | DEFINITION                 |
|---------|----------------------------|
| G20/330 | Glue Laminated Timber      |
| H14/315 | Lighting Channel           |
| H14/325 | Bench Lights               |
| H31/120 | Corten Upstand             |
| H31/130 | Corten Edge                |
| N10/110 | Timber Seating             |
| N10/115 | Radial Timber Bench Boards |
| N10/240 | Canopy                     |
| Z11/400 | Stainless Steel Footings   |
| Z11/410 | Galvanised Steel           |