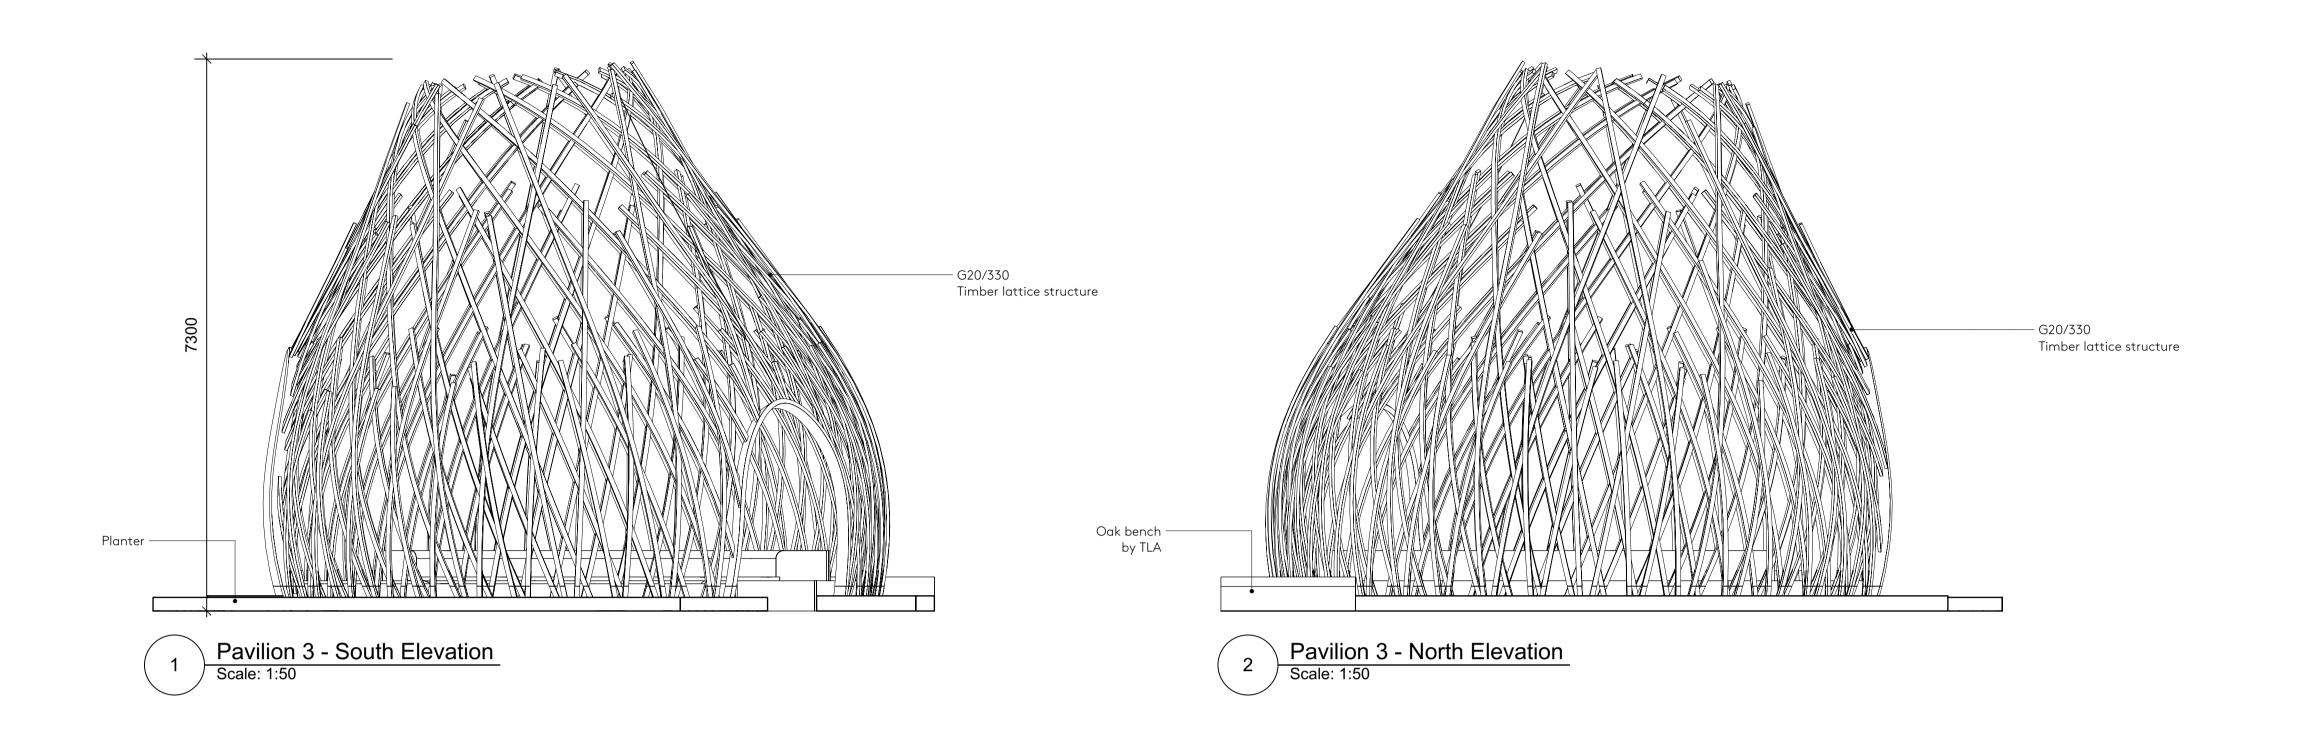

# Nex—

55 Whitfield Street London W1T 4AH

e: office@nex-architecture.com t: +44 20 7183 0900

Pri+ich |

-British Land
York House
45 Seymour Street
London W1H 7LX

PROJECT:
Osnaburgh Pavilions

DRAWING: Elevations - Pavilion 3

| status:       | DATE:                   | drawn: | checked:  |
|---------------|-------------------------|--------|-----------|
| Planning      | 23/08/21                | AA     | AD        |
| scale:        | DRAWING NO.:            |        | revision: |
| 1:50 @ ISO A1 | 103-Nex-00-XX-DR-A-2503 |        | P1        |

#### SCHEDULE REFERENCES

| CLAUSE  | DEFINITION                 |
|---------|----------------------------|
| G20/330 | Glue Laminated Timber      |
| H14/315 | Lighting Channel           |
| H14/325 | Bench Lights               |
| H31/120 | Corten Upstand             |
| H31/130 | Corten Edge                |
| N10/110 | Timber Seating             |
| N10/115 | Radial Timber Bench Boards |
| N10/240 | Canopy                     |
| Z11/400 | Stainless Steel Footings   |
| Z11/410 | Galvanised Steel           |

#### SCHEDULE REFERENCES

| SCHEDOLL INLINCES |                            |  |
|-------------------|----------------------------|--|
| CLAUSE            | DEFINITION                 |  |
| G20/330           | Glue Laminated Timber      |  |
| H14/315           | Lighting Channel           |  |
| H14/325           | Bench Lights               |  |
| H31/120           | Corten Upstand             |  |
| H31/130           | Corten Edge                |  |
| N10/110           | Timber Seating             |  |
| N10/115           | Radial Timber Bench Boards |  |
| N10/240           | Canopy                     |  |
| Z11/400           | Stainless Steel Footings   |  |
| Z11/410           | Galvanised Steel           |  |