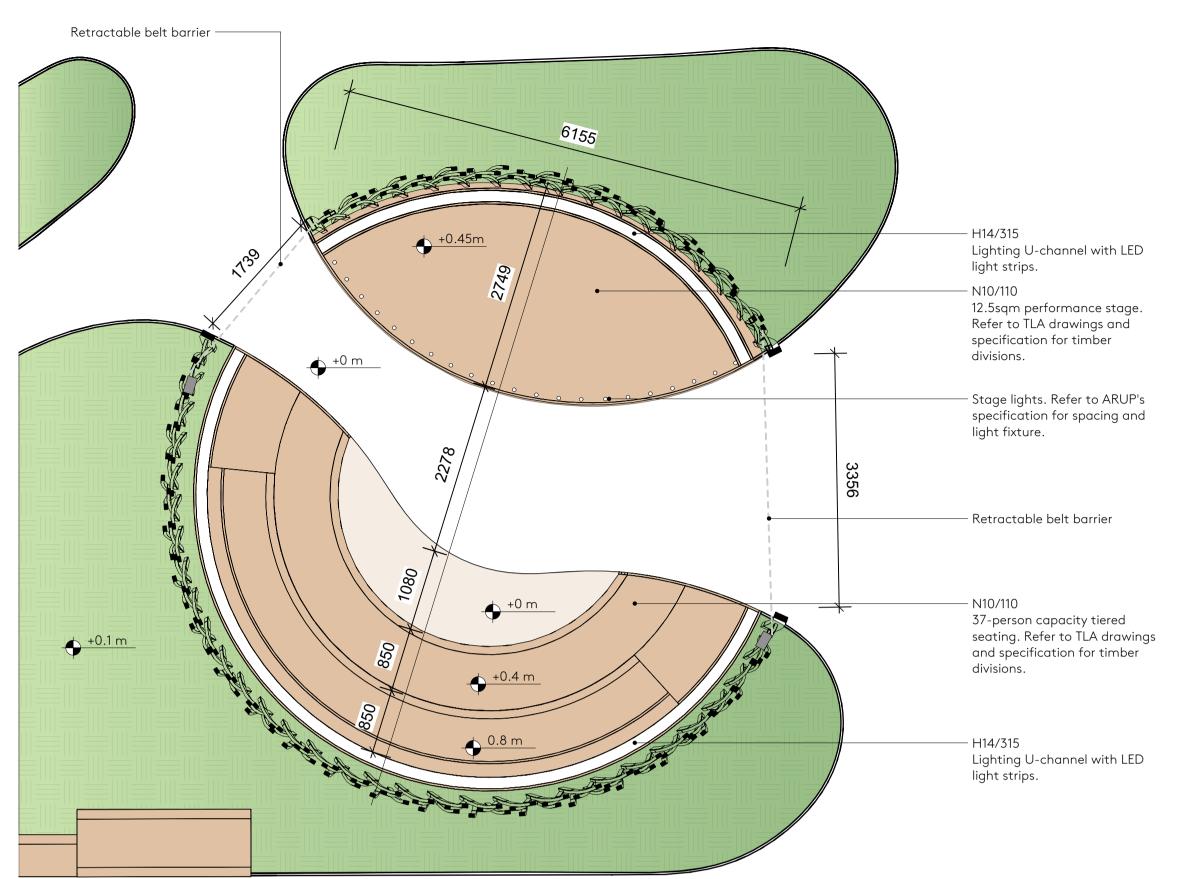

Pavilion 3 GA Plan
Scale: 1:50

DO NOT SCALE DRAWINGS. USE DIMENSIONED DRAWINGS ONLY. ALL DIMENSIONS TO BE CHECKED PRIOR TO COMMENCEMENT OF ANY WORKS, AND / OR PREPARTION OF ANY SHOP DRAWINGS.
ALL DISCREPENCIES TO BE REPORTED TO THE ARCHITECT.
THIS DRAWING TO BE READ IN CONJUNCTION WITH ALL OTHER ARCHITECTS
DRAWINGS AND SPECIFICATIONS AND OTHER CONSULTANTS INFORMATION
ALL STRUCTURAL ELEMENTS TO BE CROSS CHECKED WITH ENGINEERS
DOCUMENTS

Nex-

55 Whitfield Street London W1T 4AH

e: office@nex-architecture.com t: +44 20 7183 0900

—British Land York House 45 Seymour Street London W1H 7LX

PROJECT: Osnaburgh Pavilions

<sub>DRAWING:</sub> GA Plan - Pavilion 3 status: Planning date: 23/08/21 drawn: AS CHECKED: scale: 1:50 @ ISO A1 DRAWING NO.: REVISION 103-Nex-00-XX-DR-A-2103 P1 REVISION: