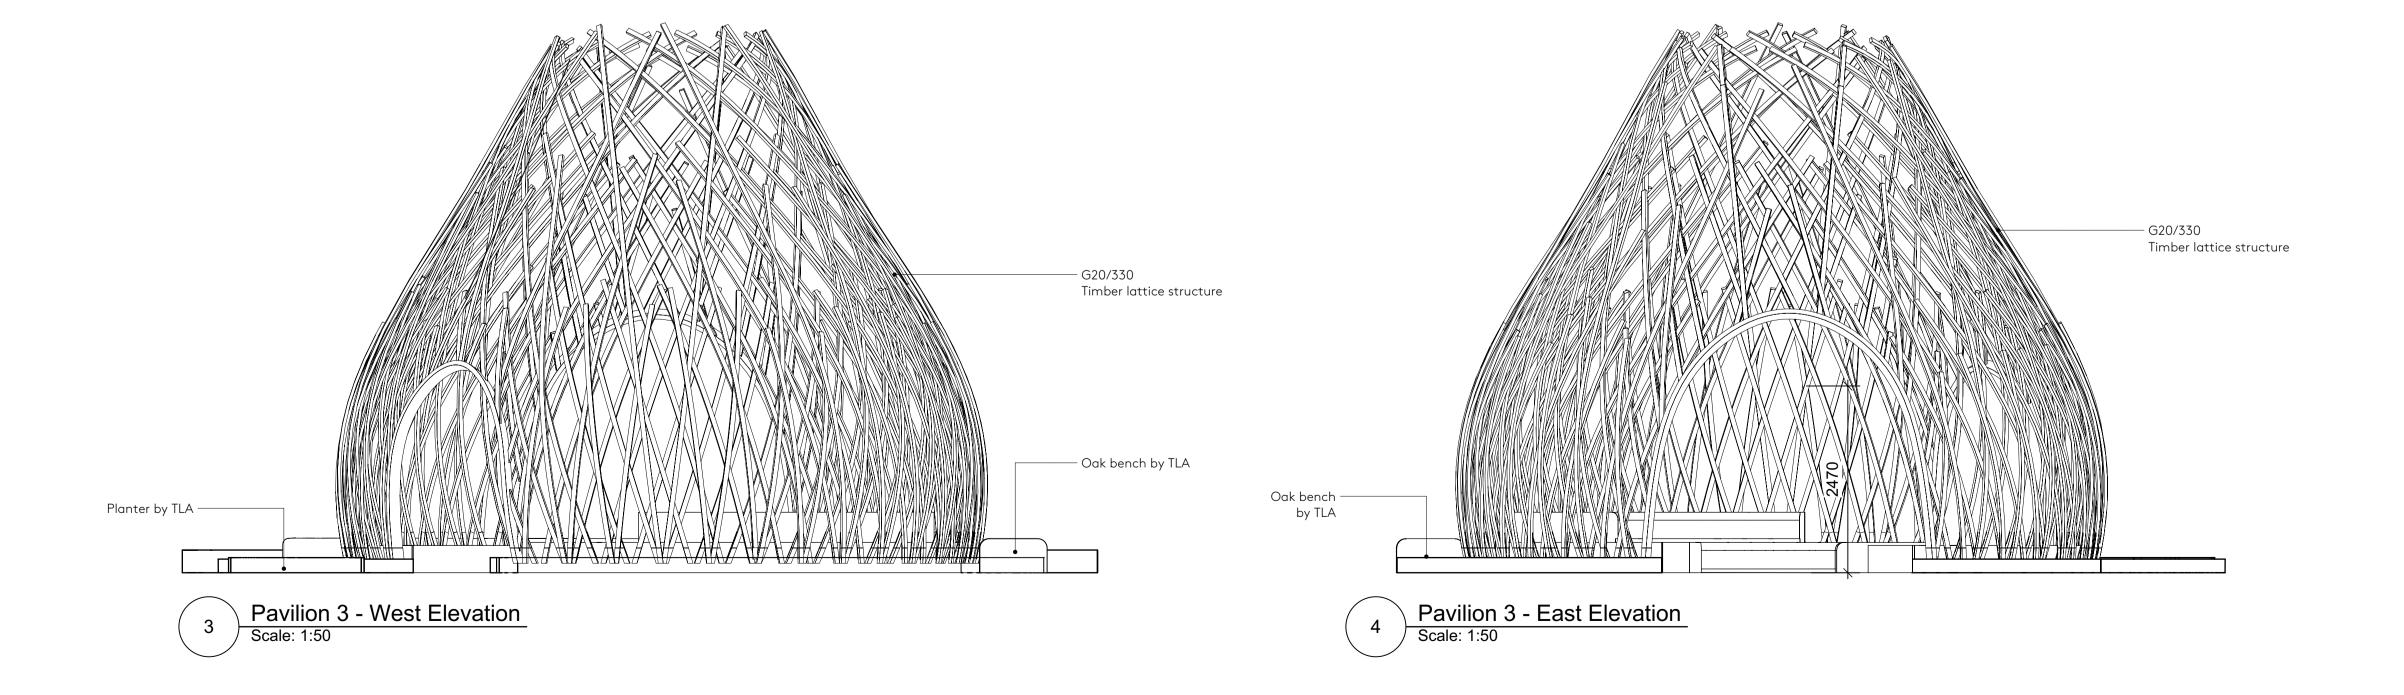

# Nex—

55 Whitfield Street London W1T 4AH

e: office@nex-architecture.com t: +44 20 7183 0900

Pri+ich |

-British Land
York House
45 Seymour Street
London W1H 7LX

PROJECT:
Osnaburgh Pavilions

DRAWING: Elevations - Pavilion 3

| status:       | DATE:                   | drawn: | checked:  |
|---------------|-------------------------|--------|-----------|
| Planning      | 23/08/21                | AA     | AD        |
| scale:        | DRAWING NO.:            |        | revision: |
| 1:50 @ ISO A1 | 103-Nex-00-XX-DR-A-2503 |        | P1        |

#### SCHEDULE REFERENCES

| CLAUSE  | DEFINITION                 |
|---------|----------------------------|
| G20/330 | Glue Laminated Timber      |
| H14/315 | Lighting Channel           |
| H14/325 | Bench Lights               |
| H31/120 | Corten Upstand             |
| H31/130 | Corten Edge                |
| N10/110 | Timber Seating             |
| N10/115 | Radial Timber Bench Boards |
| N10/240 | Canopy                     |
| Z11/400 | Stainless Steel Footings   |
| Z11/410 | Galvanised Steel           |

#### SCHEDULE REFERENCES

| SCHEDOLL INLINCES |                            |  |
|-------------------|----------------------------|--|
| CLAUSE            | DEFINITION                 |  |
| G20/330           | Glue Laminated Timber      |  |
| H14/315           | Lighting Channel           |  |
| H14/325           | Bench Lights               |  |
| H31/120           | Corten Upstand             |  |
| H31/130           | Corten Edge                |  |
| N10/110           | Timber Seating             |  |
| N10/115           | Radial Timber Bench Boards |  |
| N10/240           | Canopy                     |  |
| Z11/400           | Stainless Steel Footings   |  |
| Z11/410           | Galvanised Steel           |  |