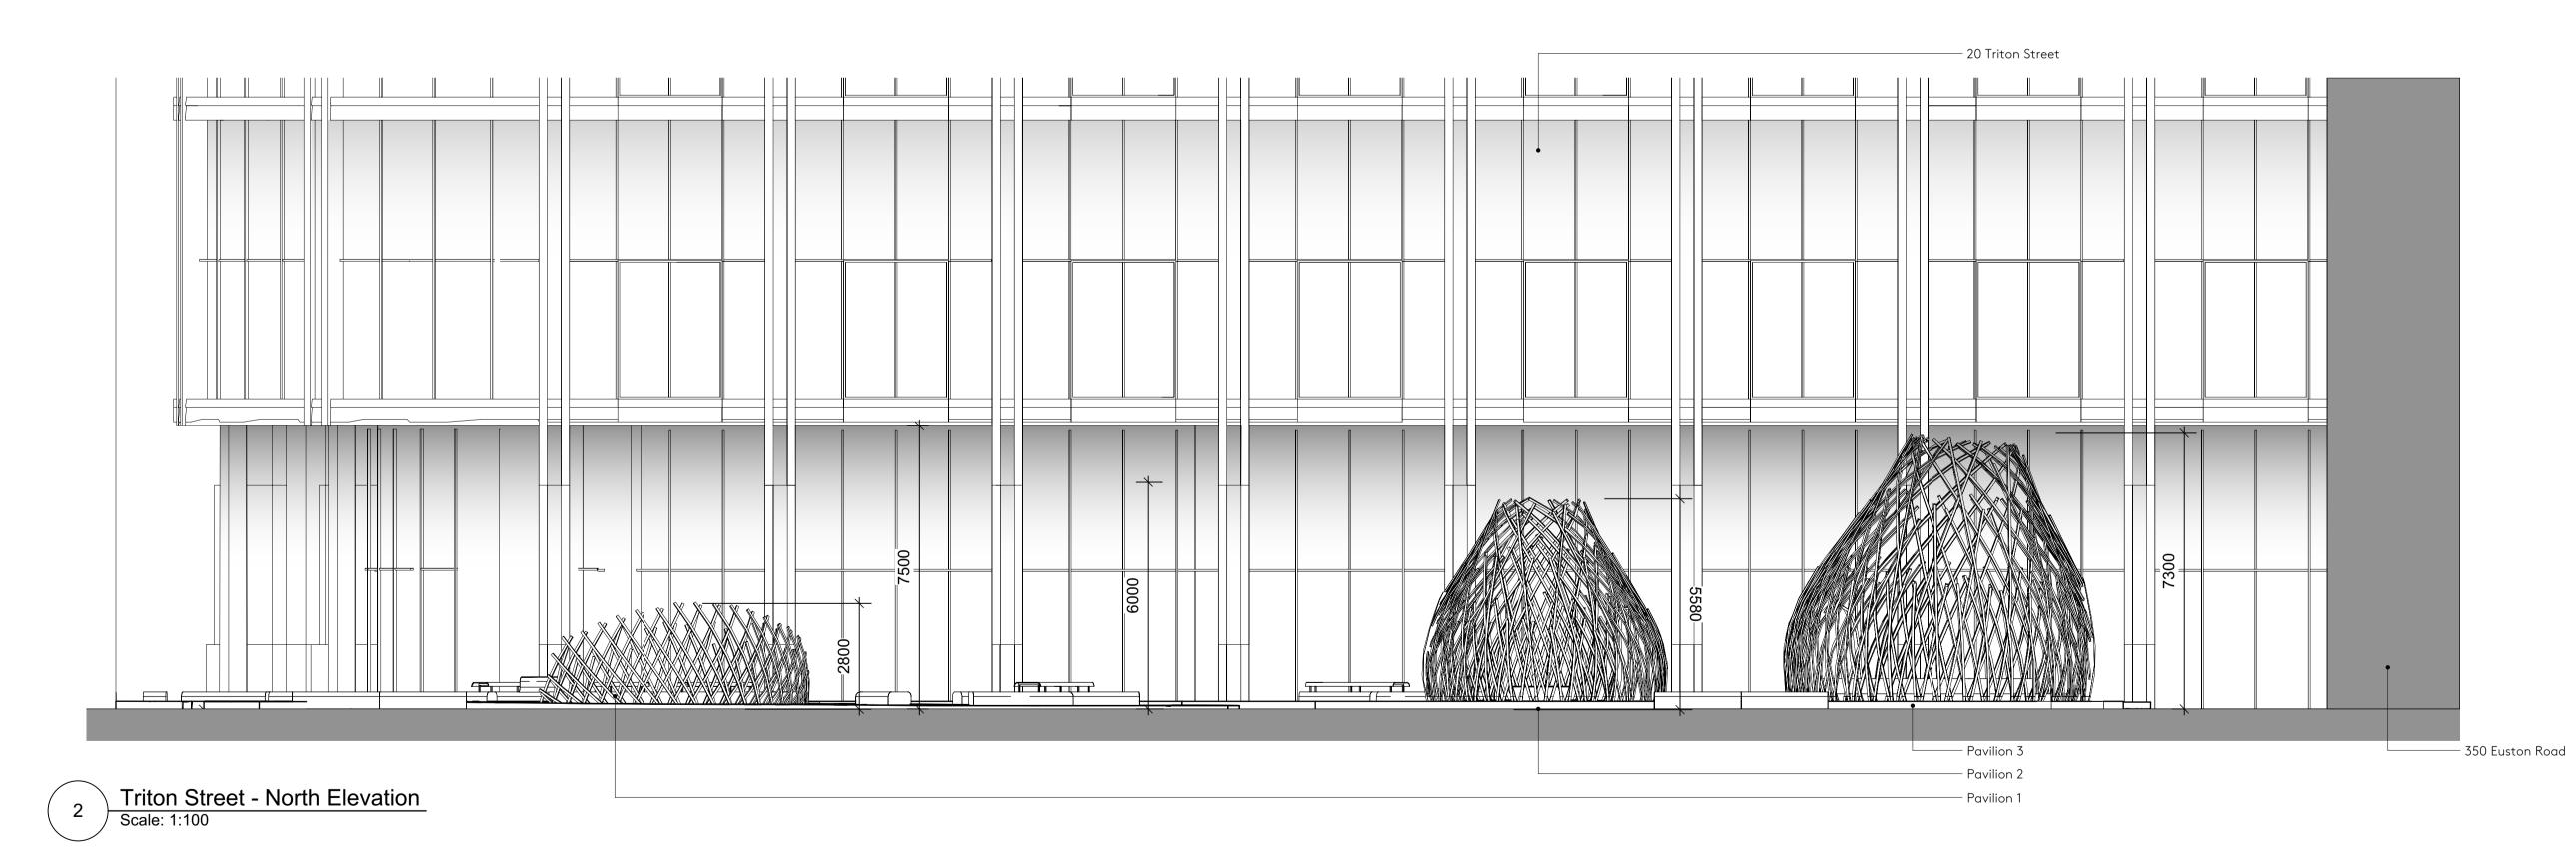

# DRAWING: Site Elevations

status: Planning

date: 23/08/21 drawn: checked: DRAWING NO.: REVISION:

scale: 1:100 @ ISO A1 103-Nex-00-XX-DR-A-2500 P1

DO NOT SCALE DRAWINGS. USE DIMENSIONED DRAWINGS ONLY.
ALL DIMENSIONS TO BE CHECKED PRIOR TO COMMENCEMENT OF ANY WORKS, AND / OR PREPARTION OF ANY SHOP DRAWINGS.
ALL DISCREPENCIES TO BE REPORTED TO THE ARCHITECT.
THIS DRAWING TO BE READ IN CONJUNCTION WITH ALL OTHER ARCHITECTS DRAWINGS AND SPECIFICATIONS AND OTHER CONSULTANTS INFORMATION ALL STRUCTURAL ELEMENTS TO BE CROSS CHECKED WITH ENGINEERS DOCUMENTS

#### NOTES

We are seeking consent for the three pavilion structures only under this application. Changes to the proposed furniture, planters and trees are being dealt with via an NMA to 2019/5154/P.

#### SCHEDULE REFERENCES

| CLAUSE  | DEFINITION                 |
|---------|----------------------------|
| G20/330 | Glue Laminated Timber      |
| H14/315 | Lighting Channel           |
| H14/325 | Bench Lights               |
| H31/120 | Corten Upstand             |
| H31/130 | Corten Edge                |
| N10/110 | Timber Seating             |
| N10/115 | Radial Timber Bench Boards |
| N10/240 | Canopy                     |
| Z11/400 | Stainless Steel Footings   |
| Z11/410 | Galvanised Steel           |