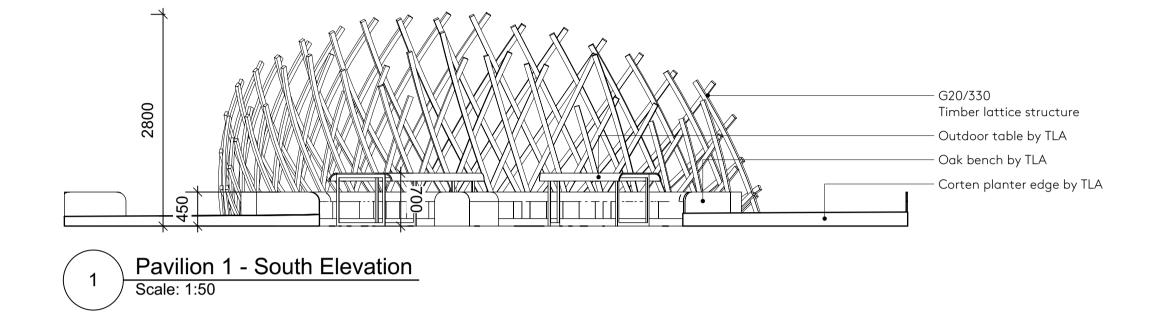

# Nex—

55 Whitfield Street London W1T 4AH

e: office@nex-architecture.com t: +44 20 7183 0900

—British Land York House 45 Seymour Street London W1H 7LX

PROJECT: Osnaburgh Pavilions

DRAWING: Elevations - Pavilion 1 status: Planning date: 23/08/21 drawn: checked: scale: 1:50 @ ISO A1 DRAWING NO.: REVISION 103-Nex-00-XX-DR-A-2501 P1 REVISION:

#### NOTES

We are seeking consent for the three pavilion structures only under this application. Changes to the proposed furniture, planters and trees are being dealt with via an NMA to 2019/5154/P.

#### SCHEDULE REFERENCES

| CLAUSE  | DEFINITION                 |
|---------|----------------------------|
| G20/330 | Glue Laminated Timber      |
| H14/315 | Lighting Channel           |
| H14/325 | Bench Lights               |
| H31/120 | Corten Upstand             |
| H31/130 | Corten Edge                |
| N10/110 | Timber Seating             |
| N10/115 | Radial Timber Bench Boards |
| N10/240 | Canopy                     |
| Z11/400 | Stainless Steel Footings   |
| Z11/410 | Galvanised Steel           |