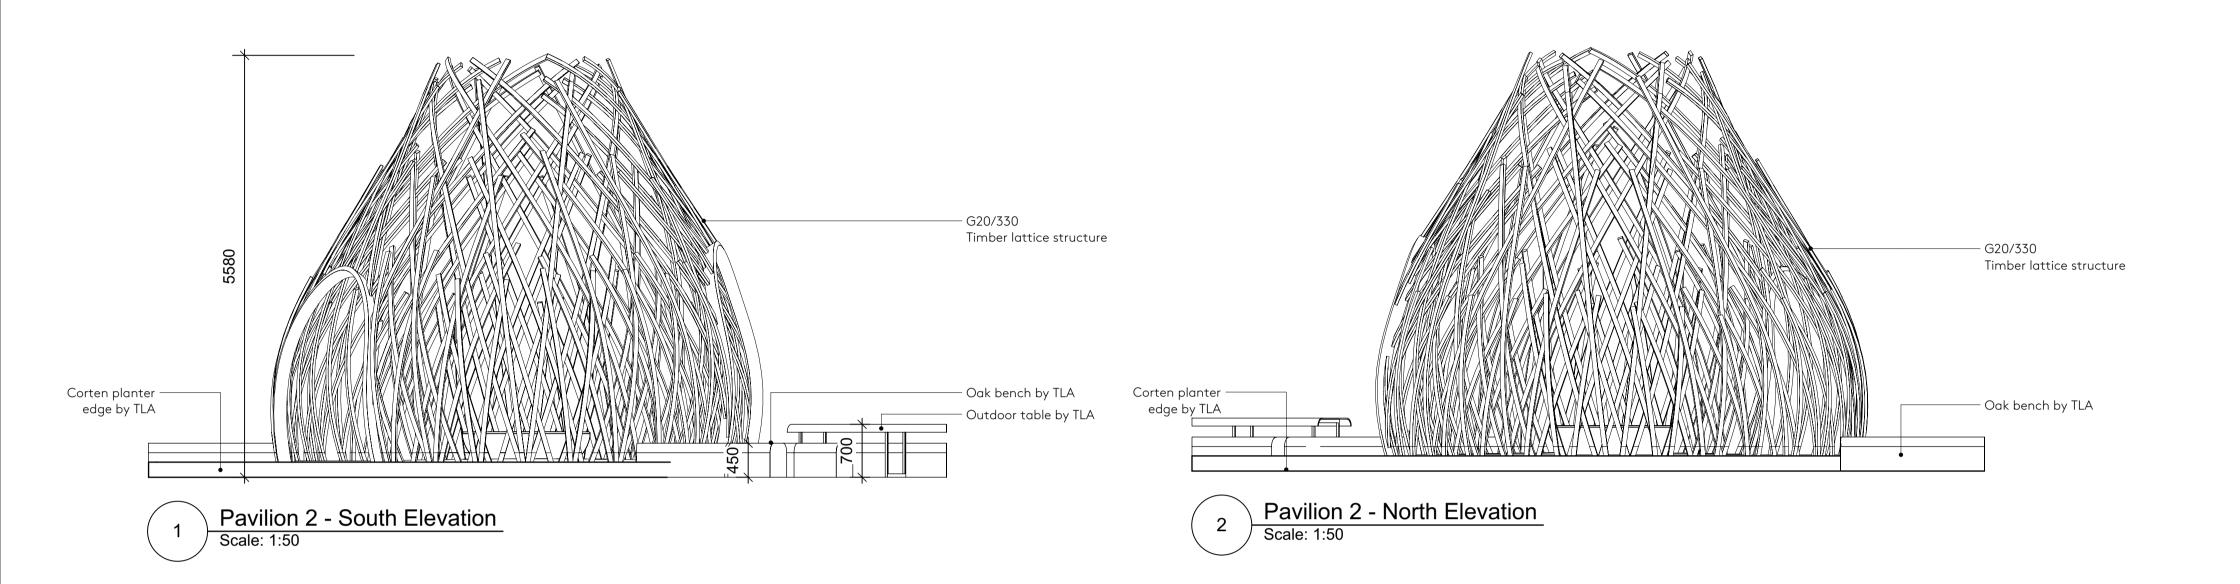

# Nex—

55 Whitfield Street London W1T 4AH

e: office@nex-architecture.com t: +44 20 7183 0900

> —British Land York House 45 Seymour Street London W1H 7LX

PROJECT:
Osnaburgh Pavilions

DRAWING: Elevations - Pavilion 2

 STATUS:
 DATE:
 DRAWN:
 CHECKED:

 Planning
 23/08/21
 AA
 AD

 SCALE:
 DRAWING NO.:
 REVISION:

 1:50 @ ISO A1
 103-Nex-00-XX-DR-A-2502
 P1

DO NOT SCALE DRAWINGS. USE DIMENSIONED DRAWINGS ONLY.
ALL DIMENSIONS TO BE CHECKED PRIOR TO COMMENCEMENT OF ANY
WORKS, AND / OR PREPARTION OF ANY SHOP DRAWINGS.
ALL DISCREPENCIES TO BE REPORTED TO THE ARCHITECT.
THIS DRAWING TO BE READ IN CONJUNCTION WITH ALL OTHER ARCHITECTS
DRAWINGS AND SPECIFICATIONS AND OTHER CONSULTANTS INFORMATION
ALL STRUCTURAL ELEMENTS TO BE CROSS CHECKED WITH ENGINEERS
DOCUMENTS

#### SCHEDULE REFERENCES

| CLAUSE  | DEFINITION                 |
|---------|----------------------------|
| G20/330 | Glue Laminated Timber      |
| H14/315 | Lighting Channel           |
| H14/325 | Bench Lights               |
| H31/120 | Corten Upstand             |
| H31/130 | Corten Edge                |
| N10/110 | Timber Seating             |
| N10/115 | Radial Timber Bench Boards |
| N10/240 | Canopy                     |
| Z11/400 | Stainless Steel Footings   |
| Z11/410 | Galvanised Steel           |

#### SCHEDULE REFERENCES

| SCHEDOLL INLINCES |                            |  |
|-------------------|----------------------------|--|
| CLAUSE            | DEFINITION                 |  |
| G20/330           | Glue Laminated Timber      |  |
| H14/315           | Lighting Channel           |  |
| H14/325           | Bench Lights               |  |
| H31/120           | Corten Upstand             |  |
| H31/130           | Corten Edge                |  |
| N10/110           | Timber Seating             |  |
| N10/115           | Radial Timber Bench Boards |  |
| N10/240           | Canopy                     |  |
| Z11/400           | Stainless Steel Footings   |  |
| Z11/410           | Galvanised Steel           |  |