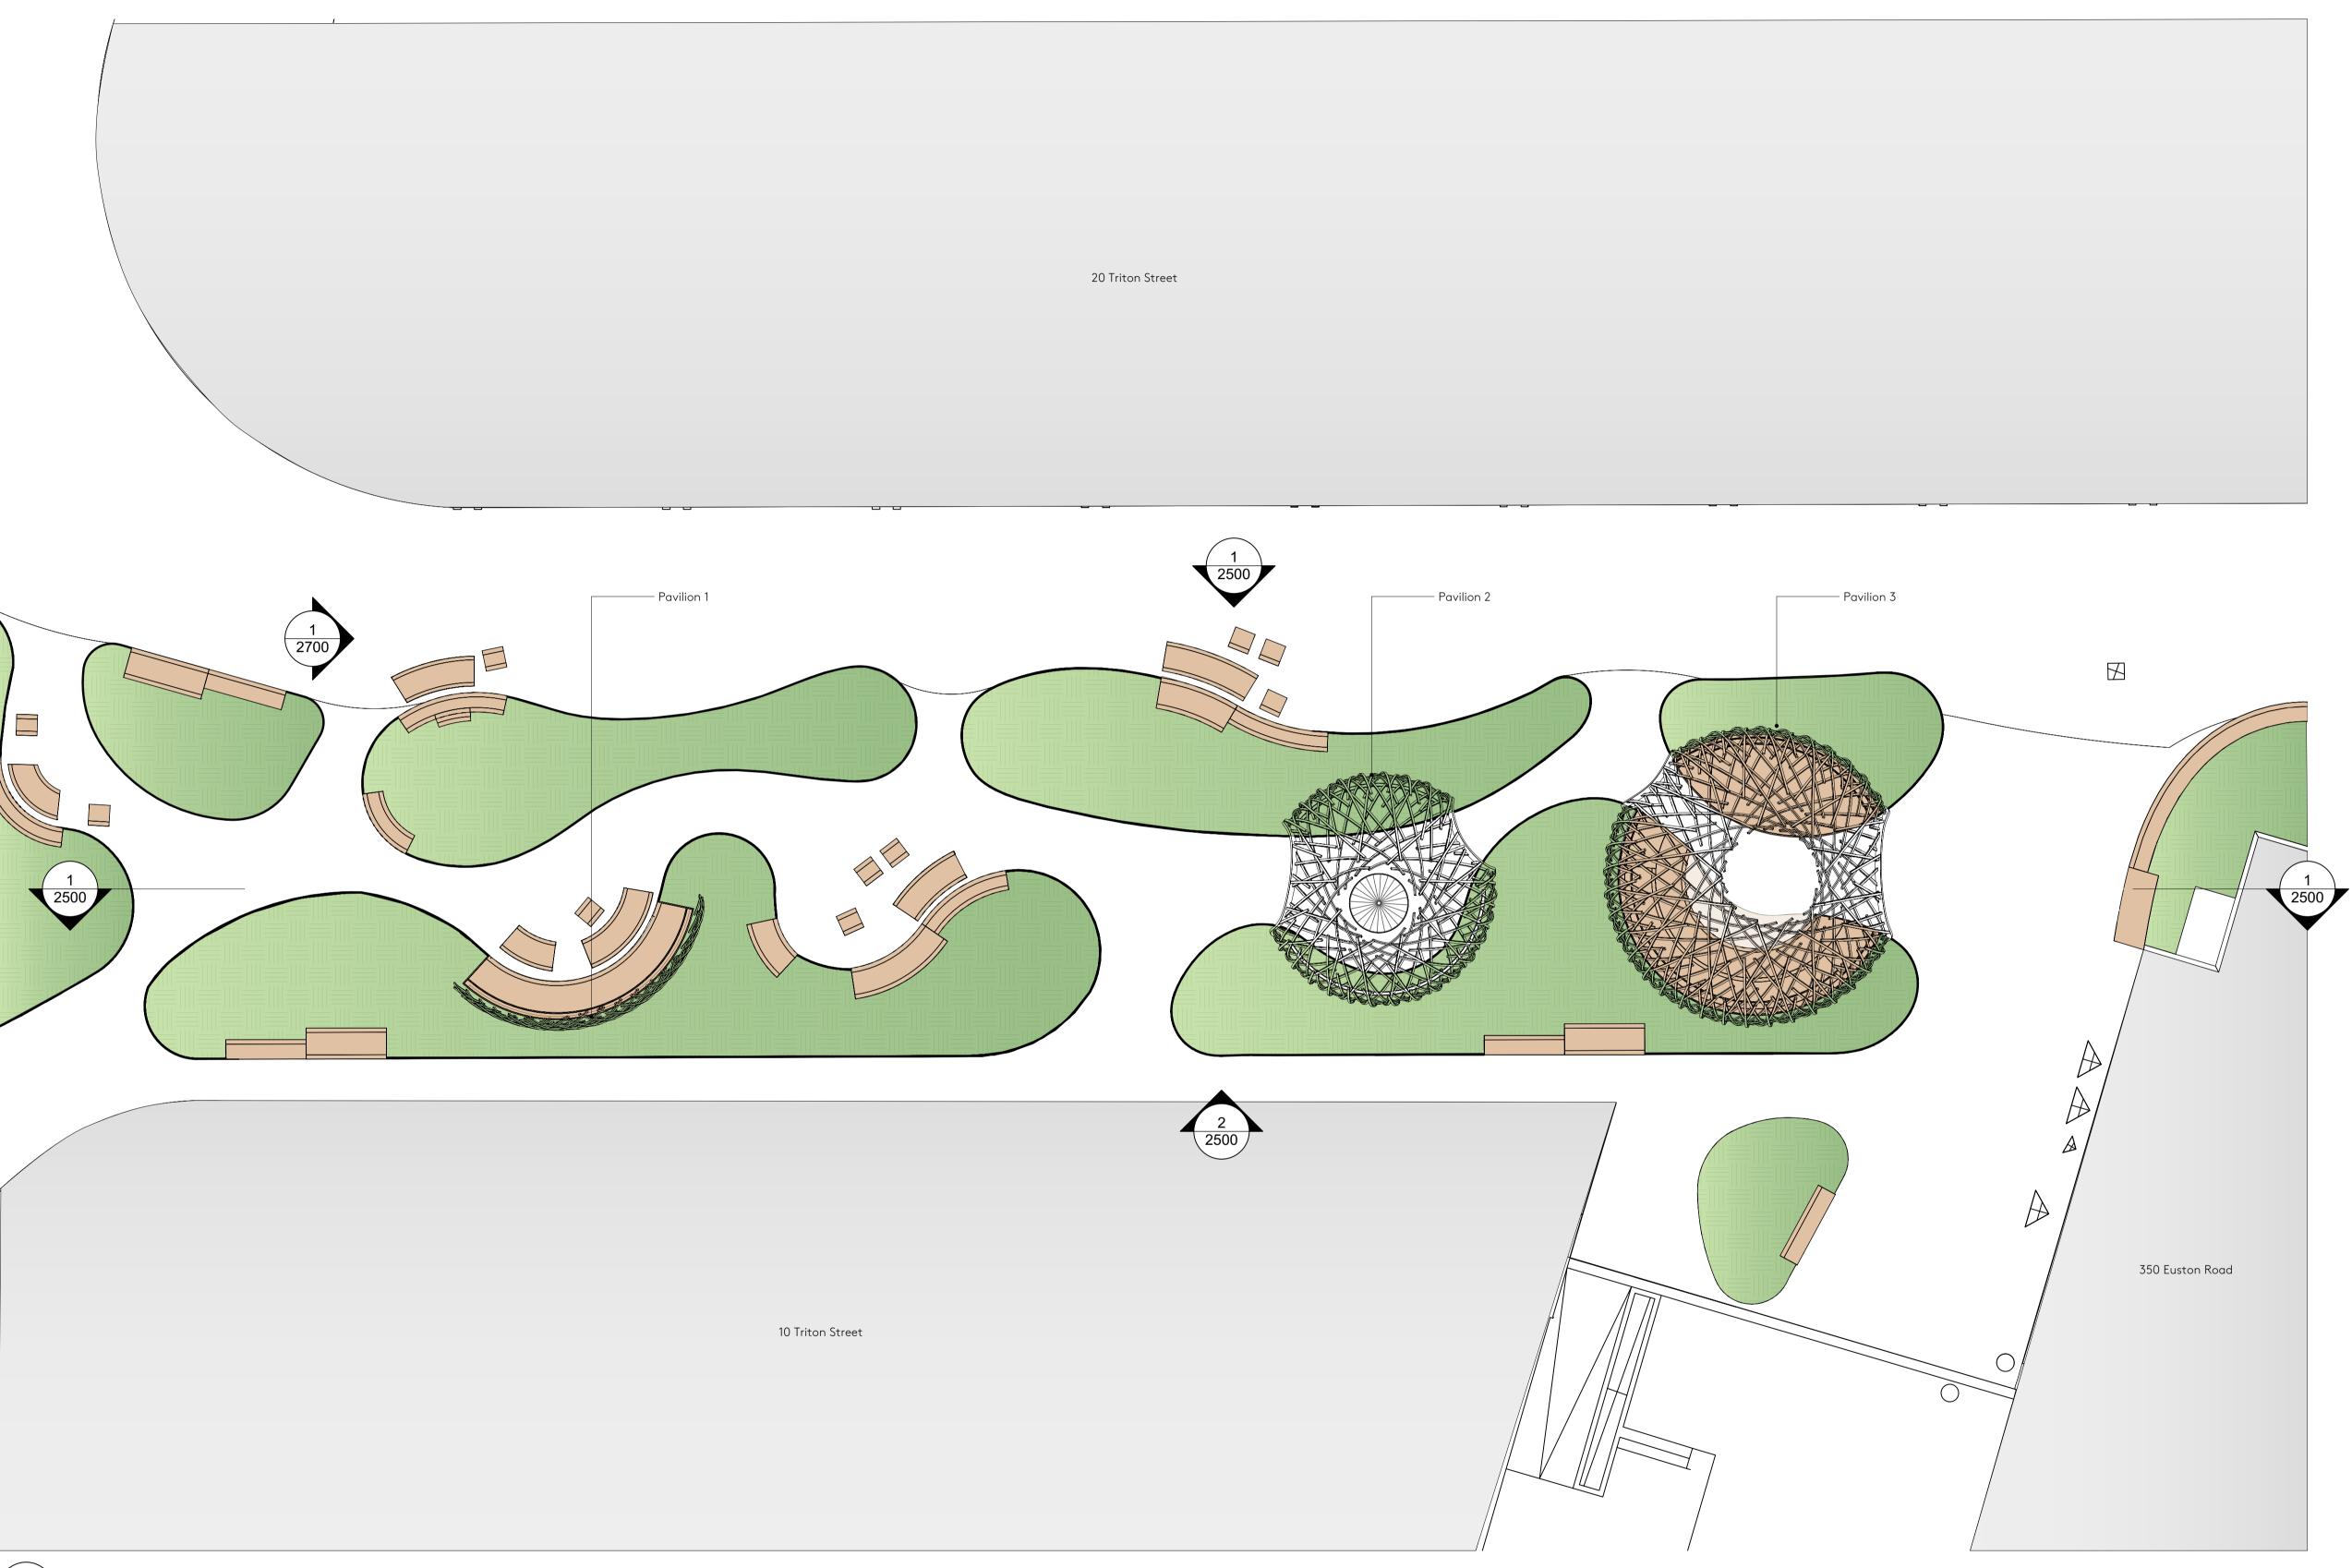

## Nex-

55 Whitfield Street London W1T 4AH

(()

e: office@nex-architecture.com t: +44 20 7183 0900

-British Land

45 Seymour Street London W1H 7LX

PROJECT: Osnaburgh Pavilions

DRAWING: Site Plan

| status:        | DATE:           | drawn:   | CHECKED:  |
|----------------|-----------------|----------|-----------|
| Planning       | 23/08/21        | AS       |           |
| scale:         | DRAWING NO.:    | R-A-2100 | revision: |
| 1:100 @ ISO A1 | 103-Nex-00-XX-D |          | P1        |

#### NOTES

We are seeking consent for the three pavilion structures only under this application. Changes to the proposed furniture, planters and trees are being dealt with via an NMA to 2019/5154/P.