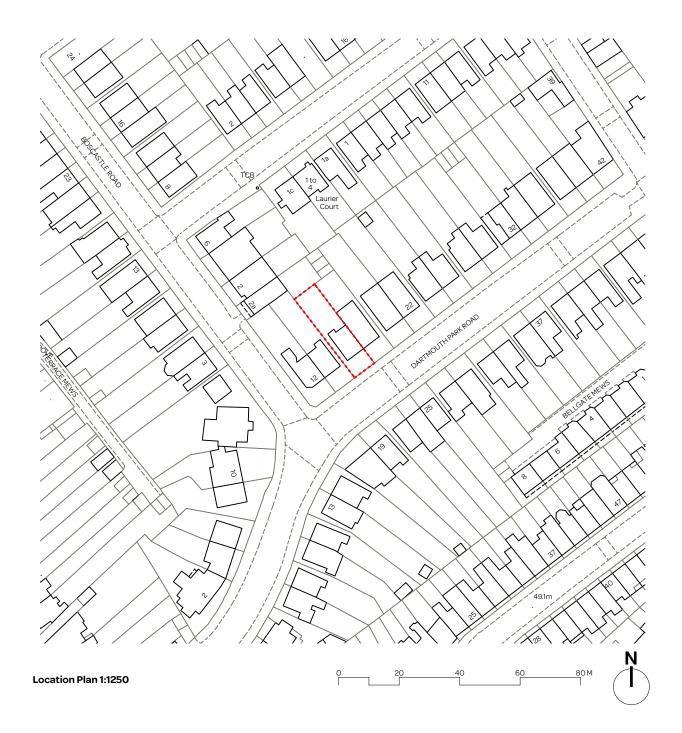

## notes: drawing title: **EXISTING Location Plan** C.D.M. Regulations 2015: These drawings have been produced for the purpose of applying for Planning and Building Regulations only. If the project progresses on to site without the involvement of Square Feet Architects, the client and contractor must ensure that they fulfill the duties in respect of the Construction (Design and Management) Regulations 2015. If advice is required please do not hesitate to contact Square Feet Architects. 22.10.21 Submitted for Planning General notes: 1. Do not scale drawings. Dimensions govern. 2. All dimensiions are in millimeters unless noted 2. All dimensions are in millimeters unless noted otherwise. 3. All dimensions shall be verified on site before proceeding with the work. 4. Square Feet Architects shall be notified in writing of any discrepancies. Lliana Bird **SQUARE FEET** ARCHITECTS oroject: 16 Dartmouth Park Road, NW5 1SX A: 95 Bell St, London, NW1 6TL Party Wall Act 1996: Note: If the project progresses onto site without the involvement of Square Feet Architects the Client must seek advice prior to commencement of the planned works as detailed on the drawings to establish whether the works fall within the scope of the Act which required adjoining property owners to be served with a statutory notice. T: 0207 431 4500 KEY E : studio@squarefeetarchitects.co.uk OCT 21 1:1250@A3 W: www.squarefeetarchitects.co.uk black lines existing drawing number: revision: green lines to be demolished 2119\_L\_001 red lines proposed