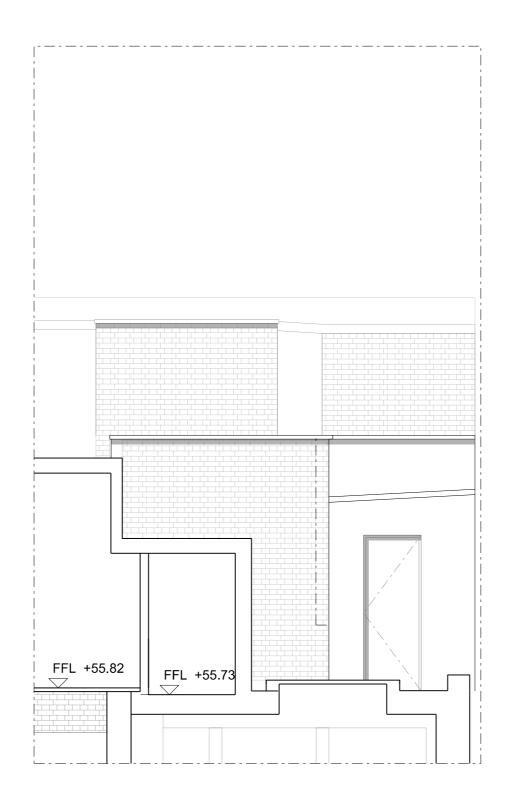

| 02     | Courtyard Elevation |      |
|--------|---------------------|------|
| 00_165 | South Elevation     | 1:20 |

|   |   | Metres |
|---|---|--------|
| 0 | 1 | 2      |

Revisions PL1 19/10/21 FOR PLANNING Client
John Farrell
Project
5 Denmark Street

5 Denmark Street
Existing
Courtyard Elevations

 Drawing Number

 1502\_00\_165
 REV:
 PL1

 Scale
 1:50
 Status
 For Planning

 Drawn by
 GW
 Date
 21/04/2021

ianchalkarchitects
70 Cowcross Street London EC1M 6EJ / 0203 7807355 / ianchalkarchitects.com