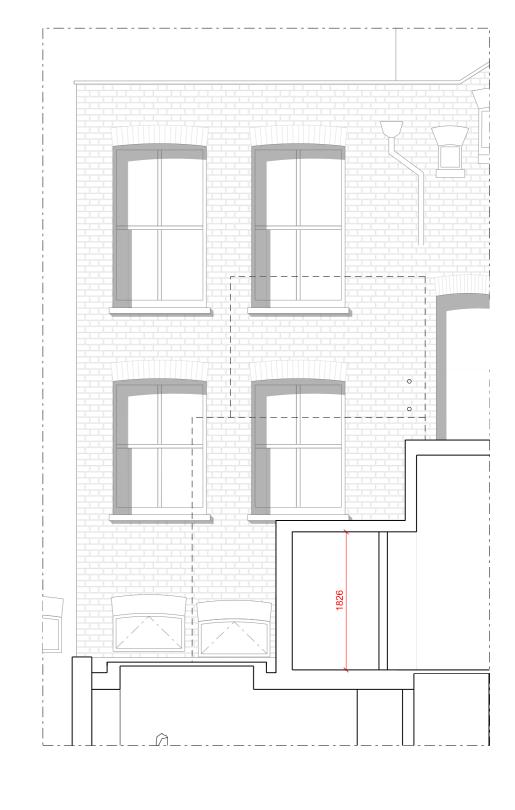

| 02     | Courtyard Elevation |      |
|--------|---------------------|------|
| 00_165 | South Elevation     | 1:20 |

|   |   | Metres |
|---|---|--------|
| 0 | 1 | 2      |

Revisions PL1 19/10/21 FOR PLANNING Client
John Farrell
Project
5 Denmark Street

5 Denmark Street
Existing
Courtyard Elevations

 Drawing Number

 1502\_00\_165
 REV:
 PL1

 Scale
 1:50
 Status
 For Planning

 Drawn by
 GW
 Date
 21/04/2021

ianchalkarchitects
70 Cowcross Street London EC1M 6EJ / 0203 7807355 / ianchalkarchitects.com