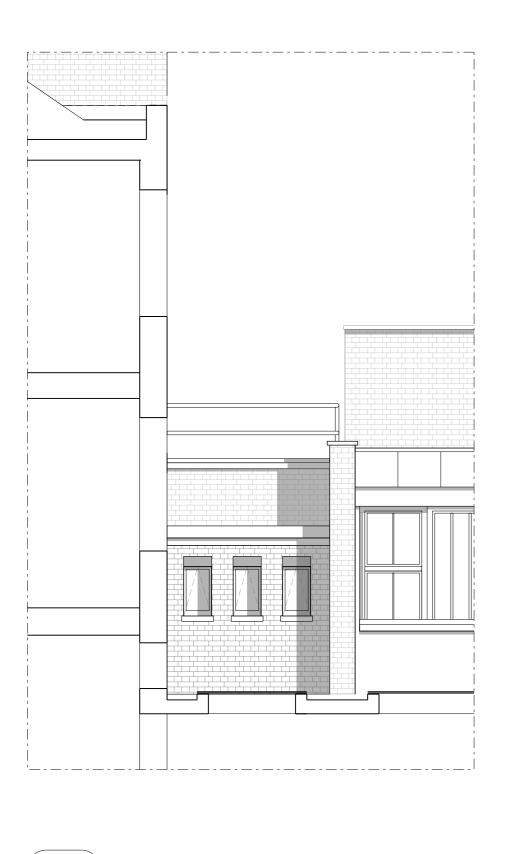

| 02     | Courtyard Elevation |      |
|--------|---------------------|------|
| 00_165 | South Elevation     | 1:20 |

|   |   | Metres |
|---|---|--------|
| 0 | 1 | 2      |

Revisions PL1 19/10/21 FOR PLANNING Client
John Farrell
Project
5 Denmark Street

5 Denmark Street
Existing
Courtyard Elevations

 Drawing Number

 1502\_00\_165
 REV:
 PL1

 Scale
 1:50
 Status
 For Planning

 Drawn by
 GW
 Date
 21/04/2021

ianchalkarchitects
70 Cowcross Street London EC1M 6EJ / 0203 7807355 / ianchalkarchitects.com