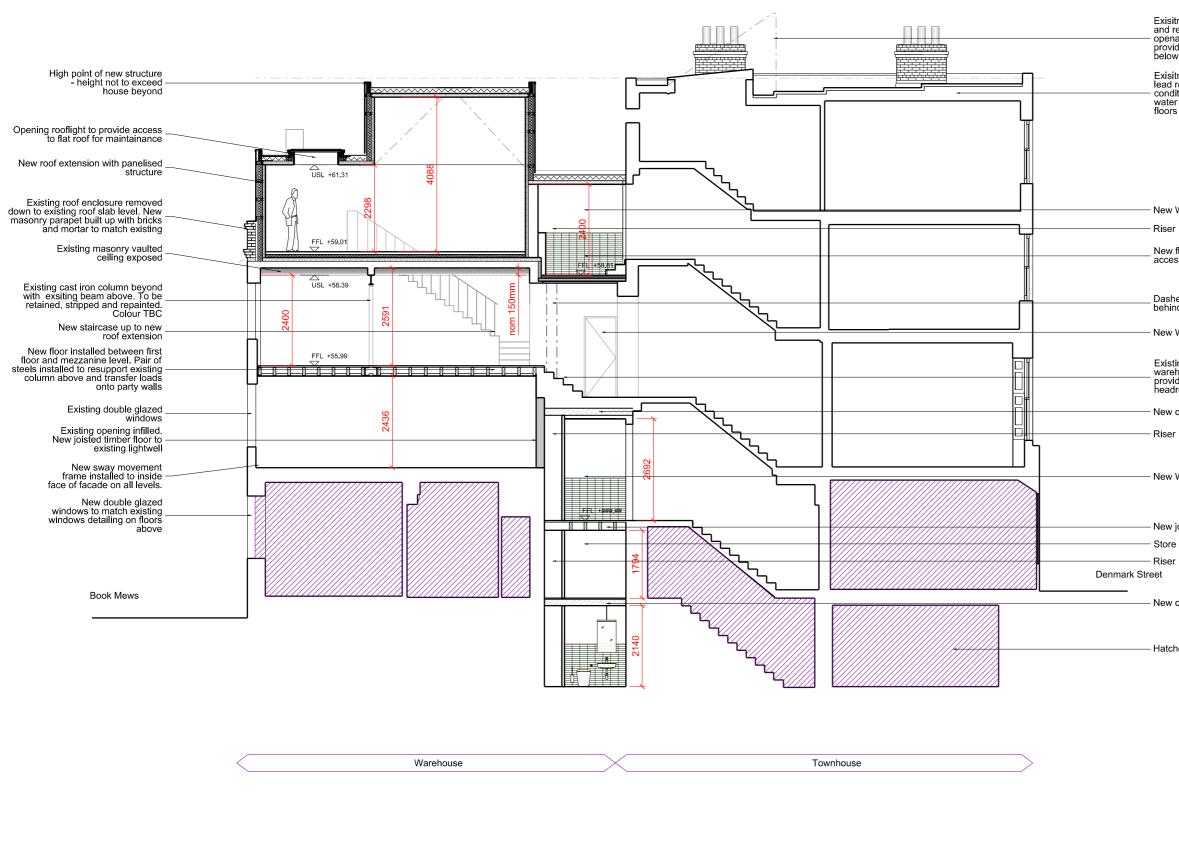

Metres 2 0 4

Revisions PL1 19/10/21 FOR PLANNING Client John Farrell Project 5 Denmark Street Drawing Title 5 Denmark Street Proposed Section A-A

Drawing Number 1502\_00\_230 Scale 1:100 Drawn by GW

Exisitng pop up removed and replaced with – openable glazed skylight to provide light to stairwell below below

Exisiting felt roof - assumed lead roof below. In poor - condition with evidence of water ingress in lower floors

New WC

New floor to allow level access off half landing

Dashed line of new riser behind

New WC behind door

Existing stairs up to warehosue moved back to provide additional headroom to existing WC

- New concrete slab

New WC

New joisted timber floor

- New concrete slab to high level basement infill

- Hatched area out of scope of works

PL1 REV: For Planning Status 21/04/2021 Date