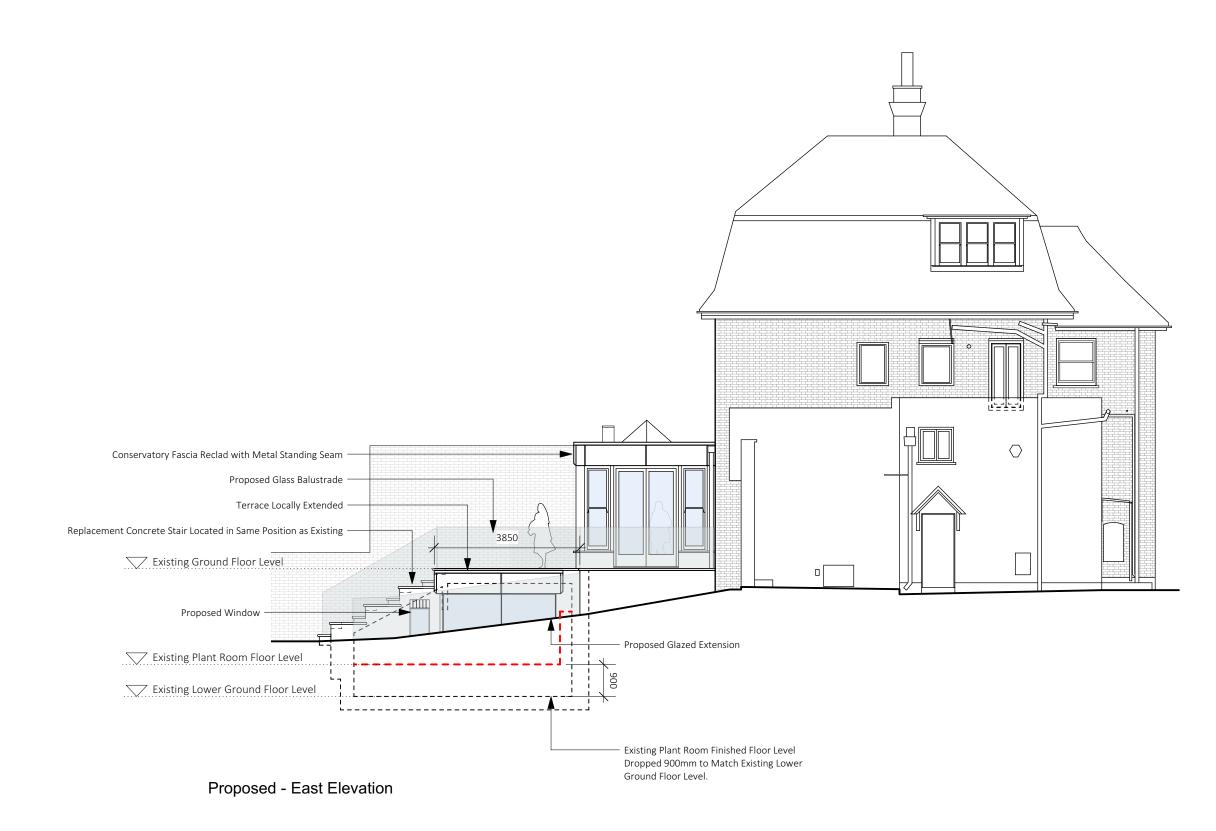

## PLANNING

# 68A Redington Rd, NW3

Project Title

| Job No.                                                                                                      | Sheet Title                    |
|--------------------------------------------------------------------------------------------------------------|--------------------------------|
| 1280                                                                                                         | Proposed - East Elevation      |
| Stage                                                                                                        | Scale                          |
| Planning                                                                                                     | 1:100 @ A3, 1:50 @ A1          |
| Drawn By                                                                                                     | Date                           |
| JT                                                                                                           | 19.10.21                       |
| Reviewed By                                                                                                  | CAD File Name                  |
| NL                                                                                                           | 1280 - 68 Redington Road-02-AE |
| nicholas lee architects ltd<br>34A Rosslyn Hill, London NW3 1NH<br>Tel: 020 7435 9315 www.nleearchitects.com |                                |