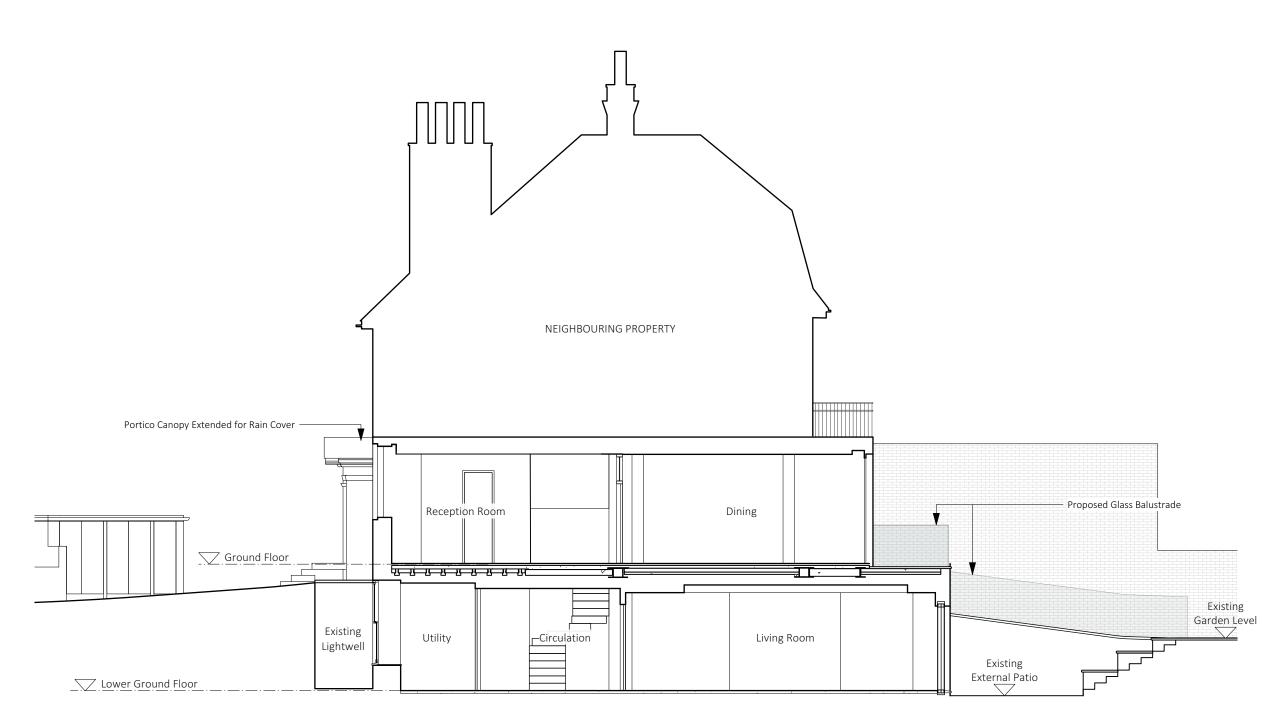

Proposed - Section AA

| - | - |
|---|---|
|   |   |

Existing Building Line

New Wall / Partition

## PLANNING

## 68A Redington Rd, NW3

Project Title

| Job No.                                                                                                      | Sheet Title                    |
|--------------------------------------------------------------------------------------------------------------|--------------------------------|
| 1280                                                                                                         | Proposed - Section AA          |
| Stage                                                                                                        | Scale                          |
| Planning                                                                                                     | 1:100 @ A3, 1:50 @ A1          |
| Drawn By                                                                                                     | Date                           |
| JT                                                                                                           | 19.10.21                       |
| Reviewed By                                                                                                  | CAD File Name                  |
| NL                                                                                                           | 1280 - 68 Redington Road-01-AS |
| nicholas lee architects ltd<br>34A Rosslyn Hill, London NW3 1NH<br>Tel: 020 7435 9315 www.nleearchitects.com |                                |