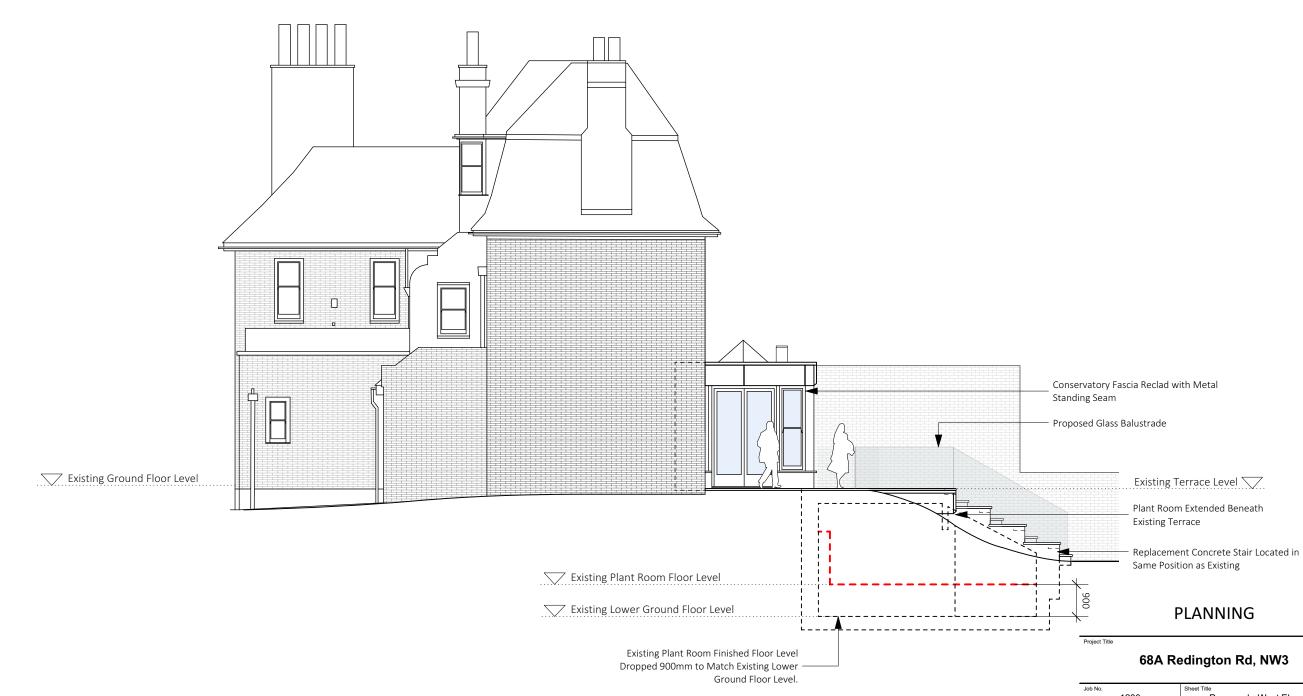

Proposed - West Elevation

| posed - West Elevation<br>100 @ A3, 1:50 @ A1                   |  |  |
|-----------------------------------------------------------------|--|--|
|                                                                 |  |  |
| 100 @ A3, 1:50 @ A1                                             |  |  |
| 100 @ A3, 1:50 @ A1                                             |  |  |
|                                                                 |  |  |
|                                                                 |  |  |
| 19.10.21                                                        |  |  |
|                                                                 |  |  |
| 68 Redington Road-04-AE                                         |  |  |
| nicholas lee architects ltd<br>34A Rosslyn Hill, London NW3 1NH |  |  |
|                                                                 |  |  |