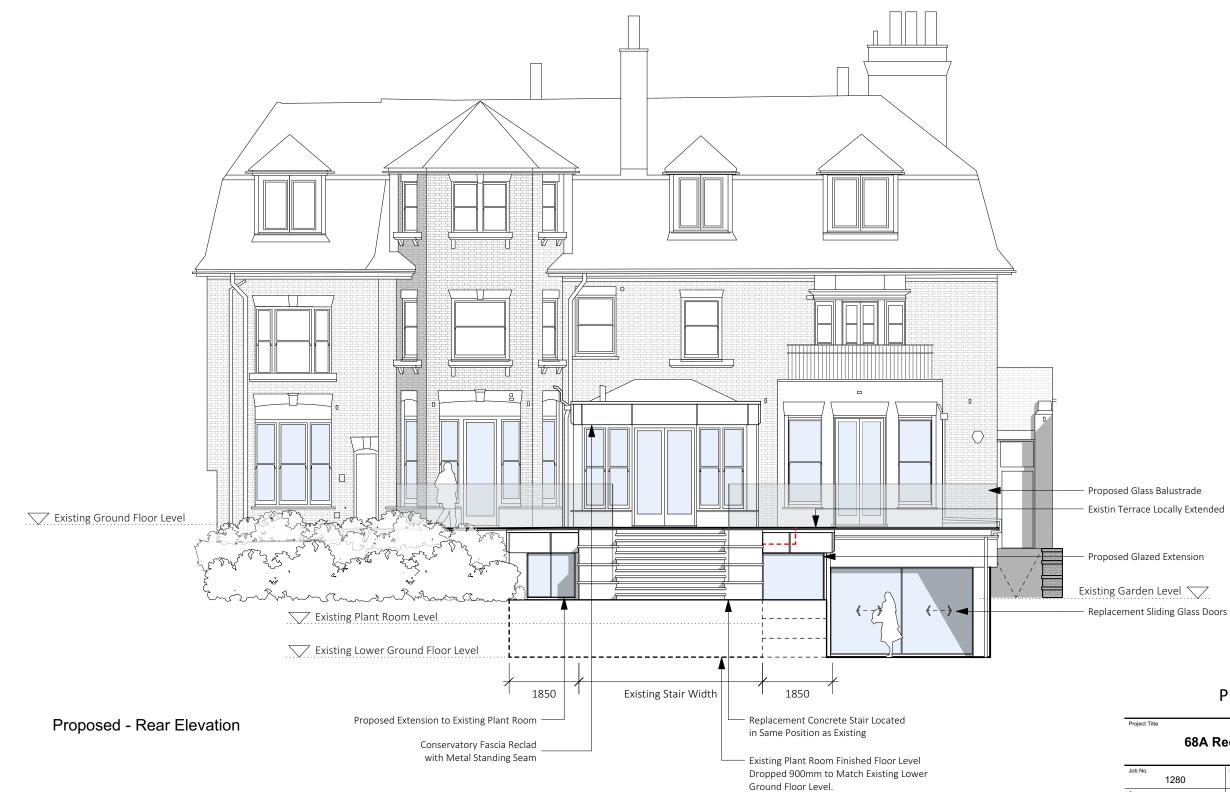

## PLANNING

### 68A Redington Rd, NW3

| Job No.                                                                                                      | Sheet Title                    |  |
|--------------------------------------------------------------------------------------------------------------|--------------------------------|--|
| 1280                                                                                                         | Proposed - Rear Elevation      |  |
| Stage                                                                                                        | Scale                          |  |
| Planning                                                                                                     | 1:100 @ A3, 1:50 @ A1          |  |
| Drawn By                                                                                                     | Date                           |  |
| JT                                                                                                           | 19.10.21                       |  |
| Reviewed By                                                                                                  | CAD File Name                  |  |
| NL                                                                                                           | 1280 - 68 Redington Road-01-AE |  |
| nicholas lee architects ltd<br>34A Rosslyn Hill, London NW3 1NH<br>Tel: 020 7435 9315 www.nleearchitects.com |                                |  |

3 4 5 M 2 0 

-- Existing Building Line