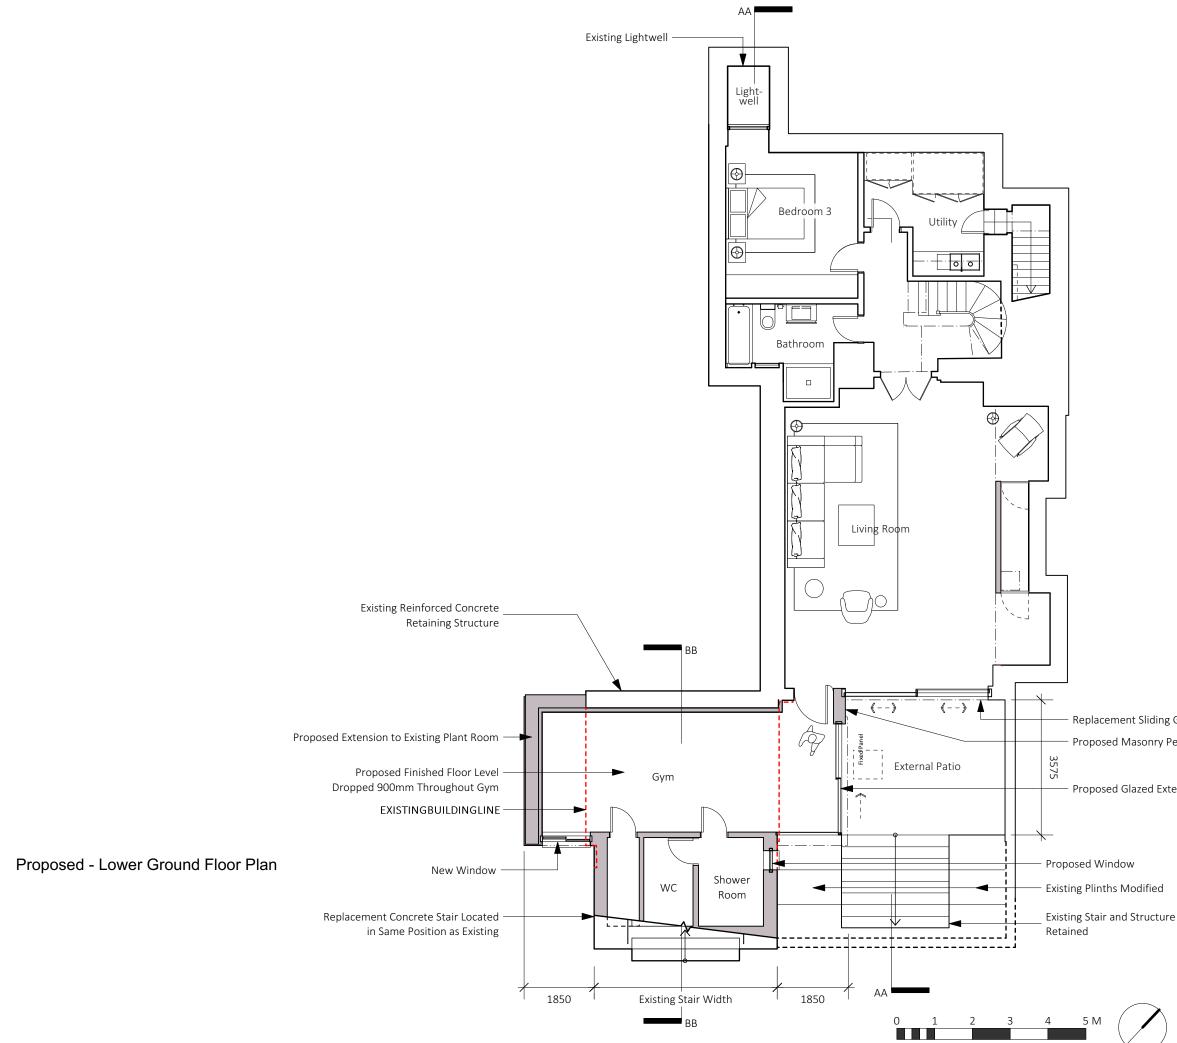

## PLANNING

### 68A Redington Rd, NW3

| Job No.                     | Sheet Title                    |
|-----------------------------|--------------------------------|
| 1280                        | Proposed - Ground Floor Plan   |
| Stage                       | Scale                          |
| Planning                    | 1:100 @ A3, 1:50 @ A1          |
| Drawn By                    | Date                           |
| JT                          | 19.10.21                       |
| Reviewed By                 | CAD File Name                  |
| NL                          | 1280 - 68 Redington Road-02-AP |
|                             |                                |
| nicholas lee architects ltd |                                |
|                             |                                |