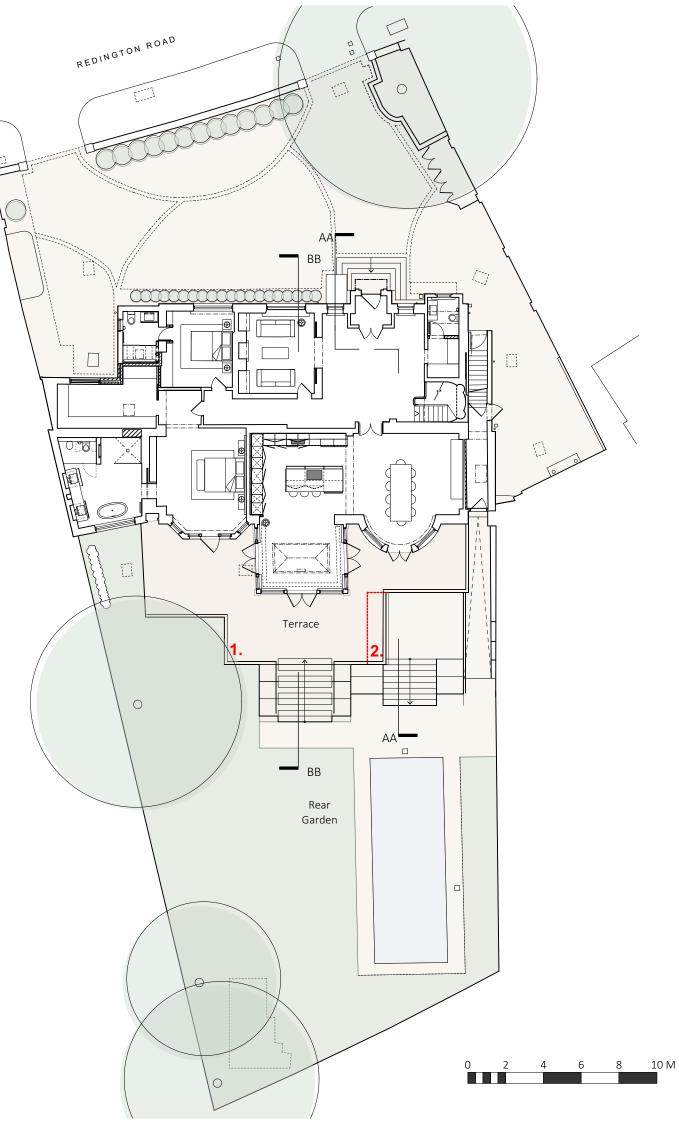

# PROPOSED WORKS

[\_\_\_\_]

1. Existing Plant Room Floor Lowered to match Lower Ground Floor Level and Extended.

2. Existing Terrace Locally Extended

Proposed - Site Plan

## PLANNING

## 68A Redington Rd, NW3

| Job No.     | Sheet Title                     |
|-------------|---------------------------------|
| 1280        | Proposed - Site Plan            |
| Stage       | Scale                           |
| Planning    | 1:200 @ A3                      |
| Drawn By    | Date                            |
| JT          | 19.10.21                        |
| Reviewed By | CAD File Name                   |
| NL          | 1280 - 68 Redington Road-01-ASP |