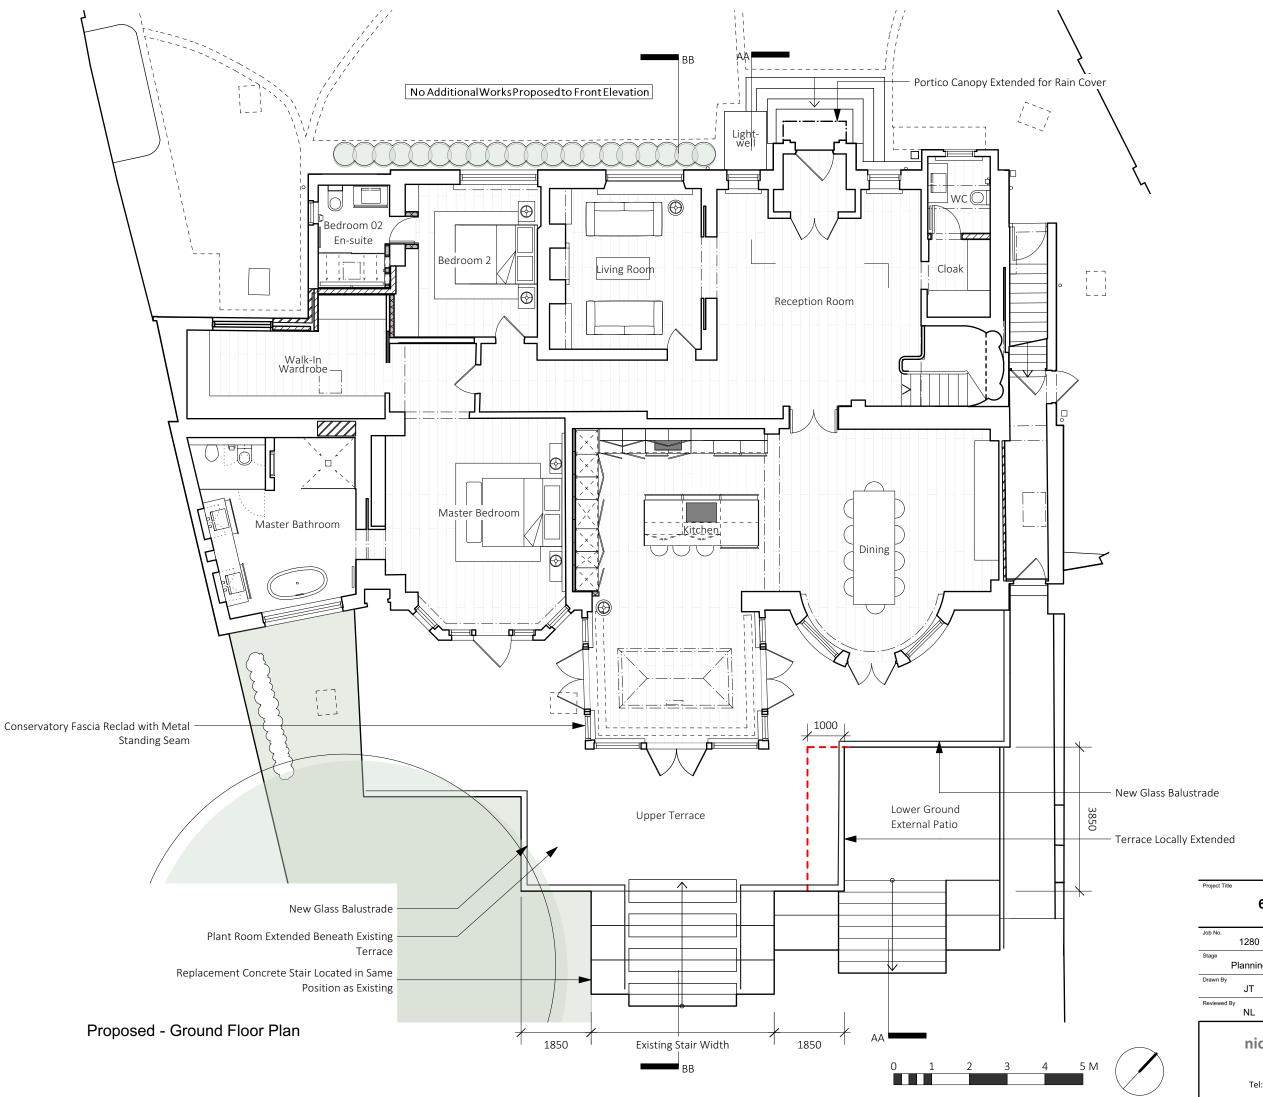

## PLANNING

### 68A Redington Rd, NW3

| Job No.                     | Sheet Title                    |
|-----------------------------|--------------------------------|
| 1280                        | Proposed - Ground Floor Plan   |
| Stage                       | Scale                          |
| Planning                    | 1:100 @ A3, 1:50 @ A1          |
| Drawn By                    | Date                           |
| JT                          | 19.10.21                       |
| Reviewed By                 | CAD File Name                  |
| NL                          | 1280 - 68 Redington Road-02-AP |
|                             |                                |
| nicholas lee architects ltd |                                |
|                             |                                |

34A Rosslyn Hill, London NW3 1NH Tel: 020 7435 9315 www.nleearchitects.com

0 1 2 3 4 5 M