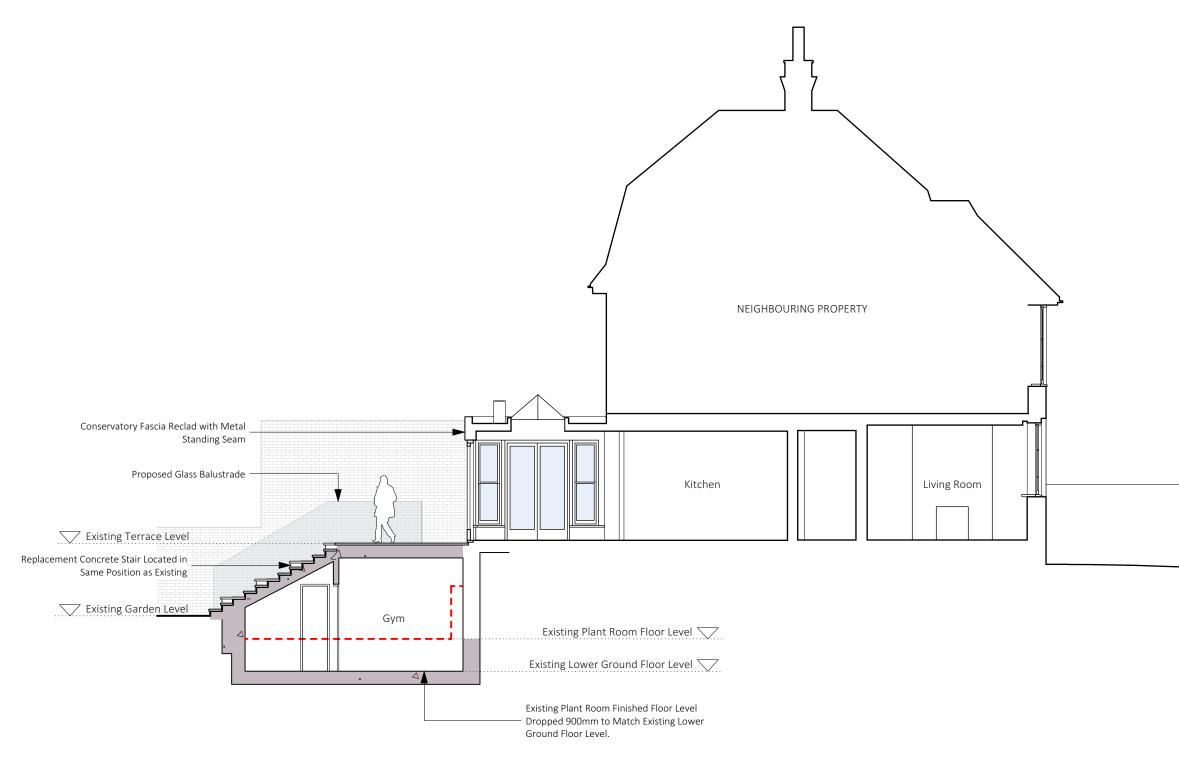

Proposed - Section BB

| - | - |
|---|---|
|   |   |

Existing Building Line

New Wall / Partition

Project Title

# PLANNING

### 68A Redington Rd, NW3

| Job No.                                                                       | Sheet Title                    |  |
|-------------------------------------------------------------------------------|--------------------------------|--|
| 1280                                                                          | Proposed - Section BB          |  |
| Stage                                                                         | Scale                          |  |
| Planning                                                                      | 1:100 @ A3, 1:50 @ A1          |  |
| Drawn By                                                                      | Date                           |  |
| JT                                                                            | 19.10.21                       |  |
| Reviewed By                                                                   | CAD File Name                  |  |
| NL                                                                            | 1280 - 68 Redington Road-02-AS |  |
| nicholas lee architects ltd                                                   |                                |  |
| 34A Rosslyn Hill, London NW3 1NH<br>Tel: 020 7435 9315 www.nleearchitects.com |                                |  |