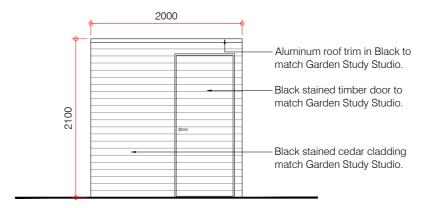

Scale 1:100

Garden Storage Shed Plan

Elevation 3

Elevation 2

Elevation 4

|                                                                                                                                                                |           |     |                   | PLANNING  Client: Sarah Bard                      |              |                |                                  | kyson                                                                    |           |  |
|----------------------------------------------------------------------------------------------------------------------------------------------------------------|-----------|-----|-------------------|---------------------------------------------------|--------------|----------------|----------------------------------|--------------------------------------------------------------------------|-----------|--|
| Rev:                                                                                                                                                           | Comments: | By: | Date:             |                                                   |              |                | Studio 28 Scrutton Street London |                                                                          |           |  |
|                                                                                                                                                                |           |     |                   | Project Title:<br>24 Heath Drive. London. NW3 7SB |              | SB             | UK<br>EC2A 4RP                   |                                                                          |           |  |
|                                                                                                                                                                |           |     |                   | Drawing Title:<br>Proposed Garden Shed            |              |                |                                  | T: +44(0) 20 7247 2462<br>E: enquiries@kyson.co.uk<br>W: www.kyson.co.uk |           |  |
| Do not scale this drawing All dimensions must be checked on site<br>All rights reserved. No reproduction in any material form is permitted<br>without consent. |           |     | Scale:<br>1:50@A3 | Date:<br>Oct 21                                   | Drawn:<br>KK | Checked:<br>RM | Project No.:<br>508-16           | Drawing No.:<br>005                                                      | Revision: |  |