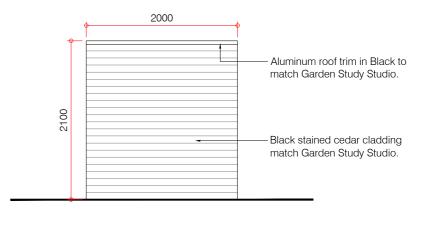

## INTRODUCTION GARDEN STORAGE SHED

This document, on behalf of our client, is for the attention of the London Borough of Barnet and has been prepared as part of the planning submission for the proposal of a garden shed cladded in black stained cedar wood at the rear of the property. The following page with drawings provides further details of the proposal.