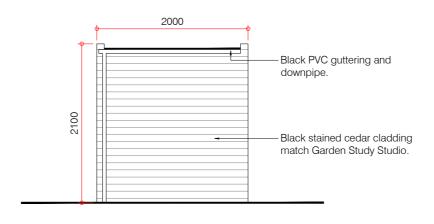

Scale 1:100

Garden Storage Shed Plan

Elevation 3

Elevation 2

Elevation 4

|                                                                                                                                                                |           |     |                   | PLANNING  Client: Sarah Bard                      |              |                |                                  | kyson                                                                    |           |  |
|----------------------------------------------------------------------------------------------------------------------------------------------------------------|-----------|-----|-------------------|---------------------------------------------------|--------------|----------------|----------------------------------|--------------------------------------------------------------------------|-----------|--|
| Rev:                                                                                                                                                           | Comments: | By: | Date:             |                                                   |              |                | Studio 28 Scrutton Street London |                                                                          |           |  |
|                                                                                                                                                                |           |     |                   | Project Title:<br>24 Heath Drive. London. NW3 7SB |              | SB             | UK<br>EC2A 4RP                   |                                                                          |           |  |
|                                                                                                                                                                |           |     |                   | Drawing Title:<br>Proposed Garden Shed            |              |                |                                  | T: +44(0) 20 7247 2462<br>E: enquiries@kyson.co.uk<br>W: www.kyson.co.uk |           |  |
| Do not scale this drawing All dimensions must be checked on site<br>All rights reserved. No reproduction in any material form is permitted<br>without consent. |           |     | Scale:<br>1:50@A3 | Date:<br>Oct 21                                   | Drawn:<br>KK | Checked:<br>RM | Project No.:<br>508-16           | Drawing No.:<br>005                                                      | Revision: |  |