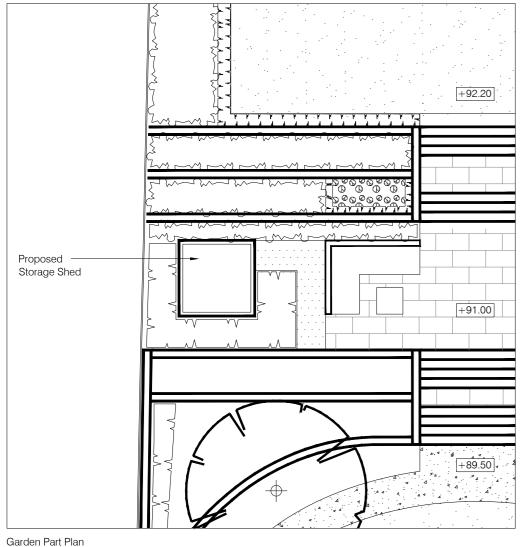

## INTRODUCTION GARDEN STORAGE SHED

This document, on behalf of our client, is for the attention of the London Borough of Barnet and has been prepared as part of the planning submission for the proposal of a garden shed cladded in black stained cedar wood at the rear of the property. The following page with drawings provides further details of the proposal.