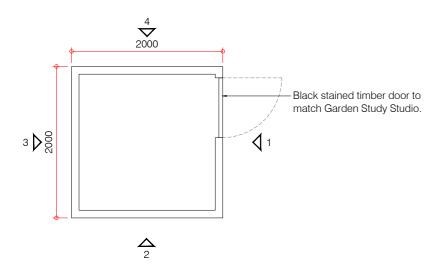

Scale 1:100

Garden Storage Shed Plan

Elevation 3

Elevation 2

Elevation 4

|                                                                                                                                                                |           |     |                   | PLANNING  Client: Sarah Bard                      |              |                |                                  | kyson                                                                    |           |  |
|----------------------------------------------------------------------------------------------------------------------------------------------------------------|-----------|-----|-------------------|---------------------------------------------------|--------------|----------------|----------------------------------|--------------------------------------------------------------------------|-----------|--|
| Rev:                                                                                                                                                           | Comments: | By: | Date:             |                                                   |              |                | Studio 28 Scrutton Street London |                                                                          |           |  |
|                                                                                                                                                                |           |     |                   | Project Title:<br>24 Heath Drive. London. NW3 7SB |              | SB             | UK<br>EC2A 4RP                   |                                                                          |           |  |
|                                                                                                                                                                |           |     |                   | Drawing Title:<br>Proposed Garden Shed            |              |                |                                  | T: +44(0) 20 7247 2462<br>E: enquiries@kyson.co.uk<br>W: www.kyson.co.uk |           |  |
| Do not scale this drawing All dimensions must be checked on site<br>All rights reserved. No reproduction in any material form is permitted<br>without consent. |           |     | Scale:<br>1:50@A3 | Date:<br>Oct 21                                   | Drawn:<br>KK | Checked:<br>RM | Project No.:<br>508-16           | Drawing No.:<br>005                                                      | Revision: |  |