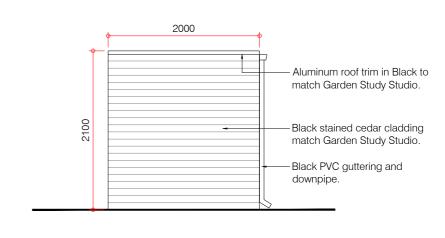

## INTRODUCTION GARDEN STORAGE SHED

This document, on behalf of our client, is for the attention of the London Borough of Barnet and has been prepared as part of the planning submission for the proposal of a garden shed cladded in black stained cedar wood at the rear of the property. The following page with drawings provides further details of the proposal.