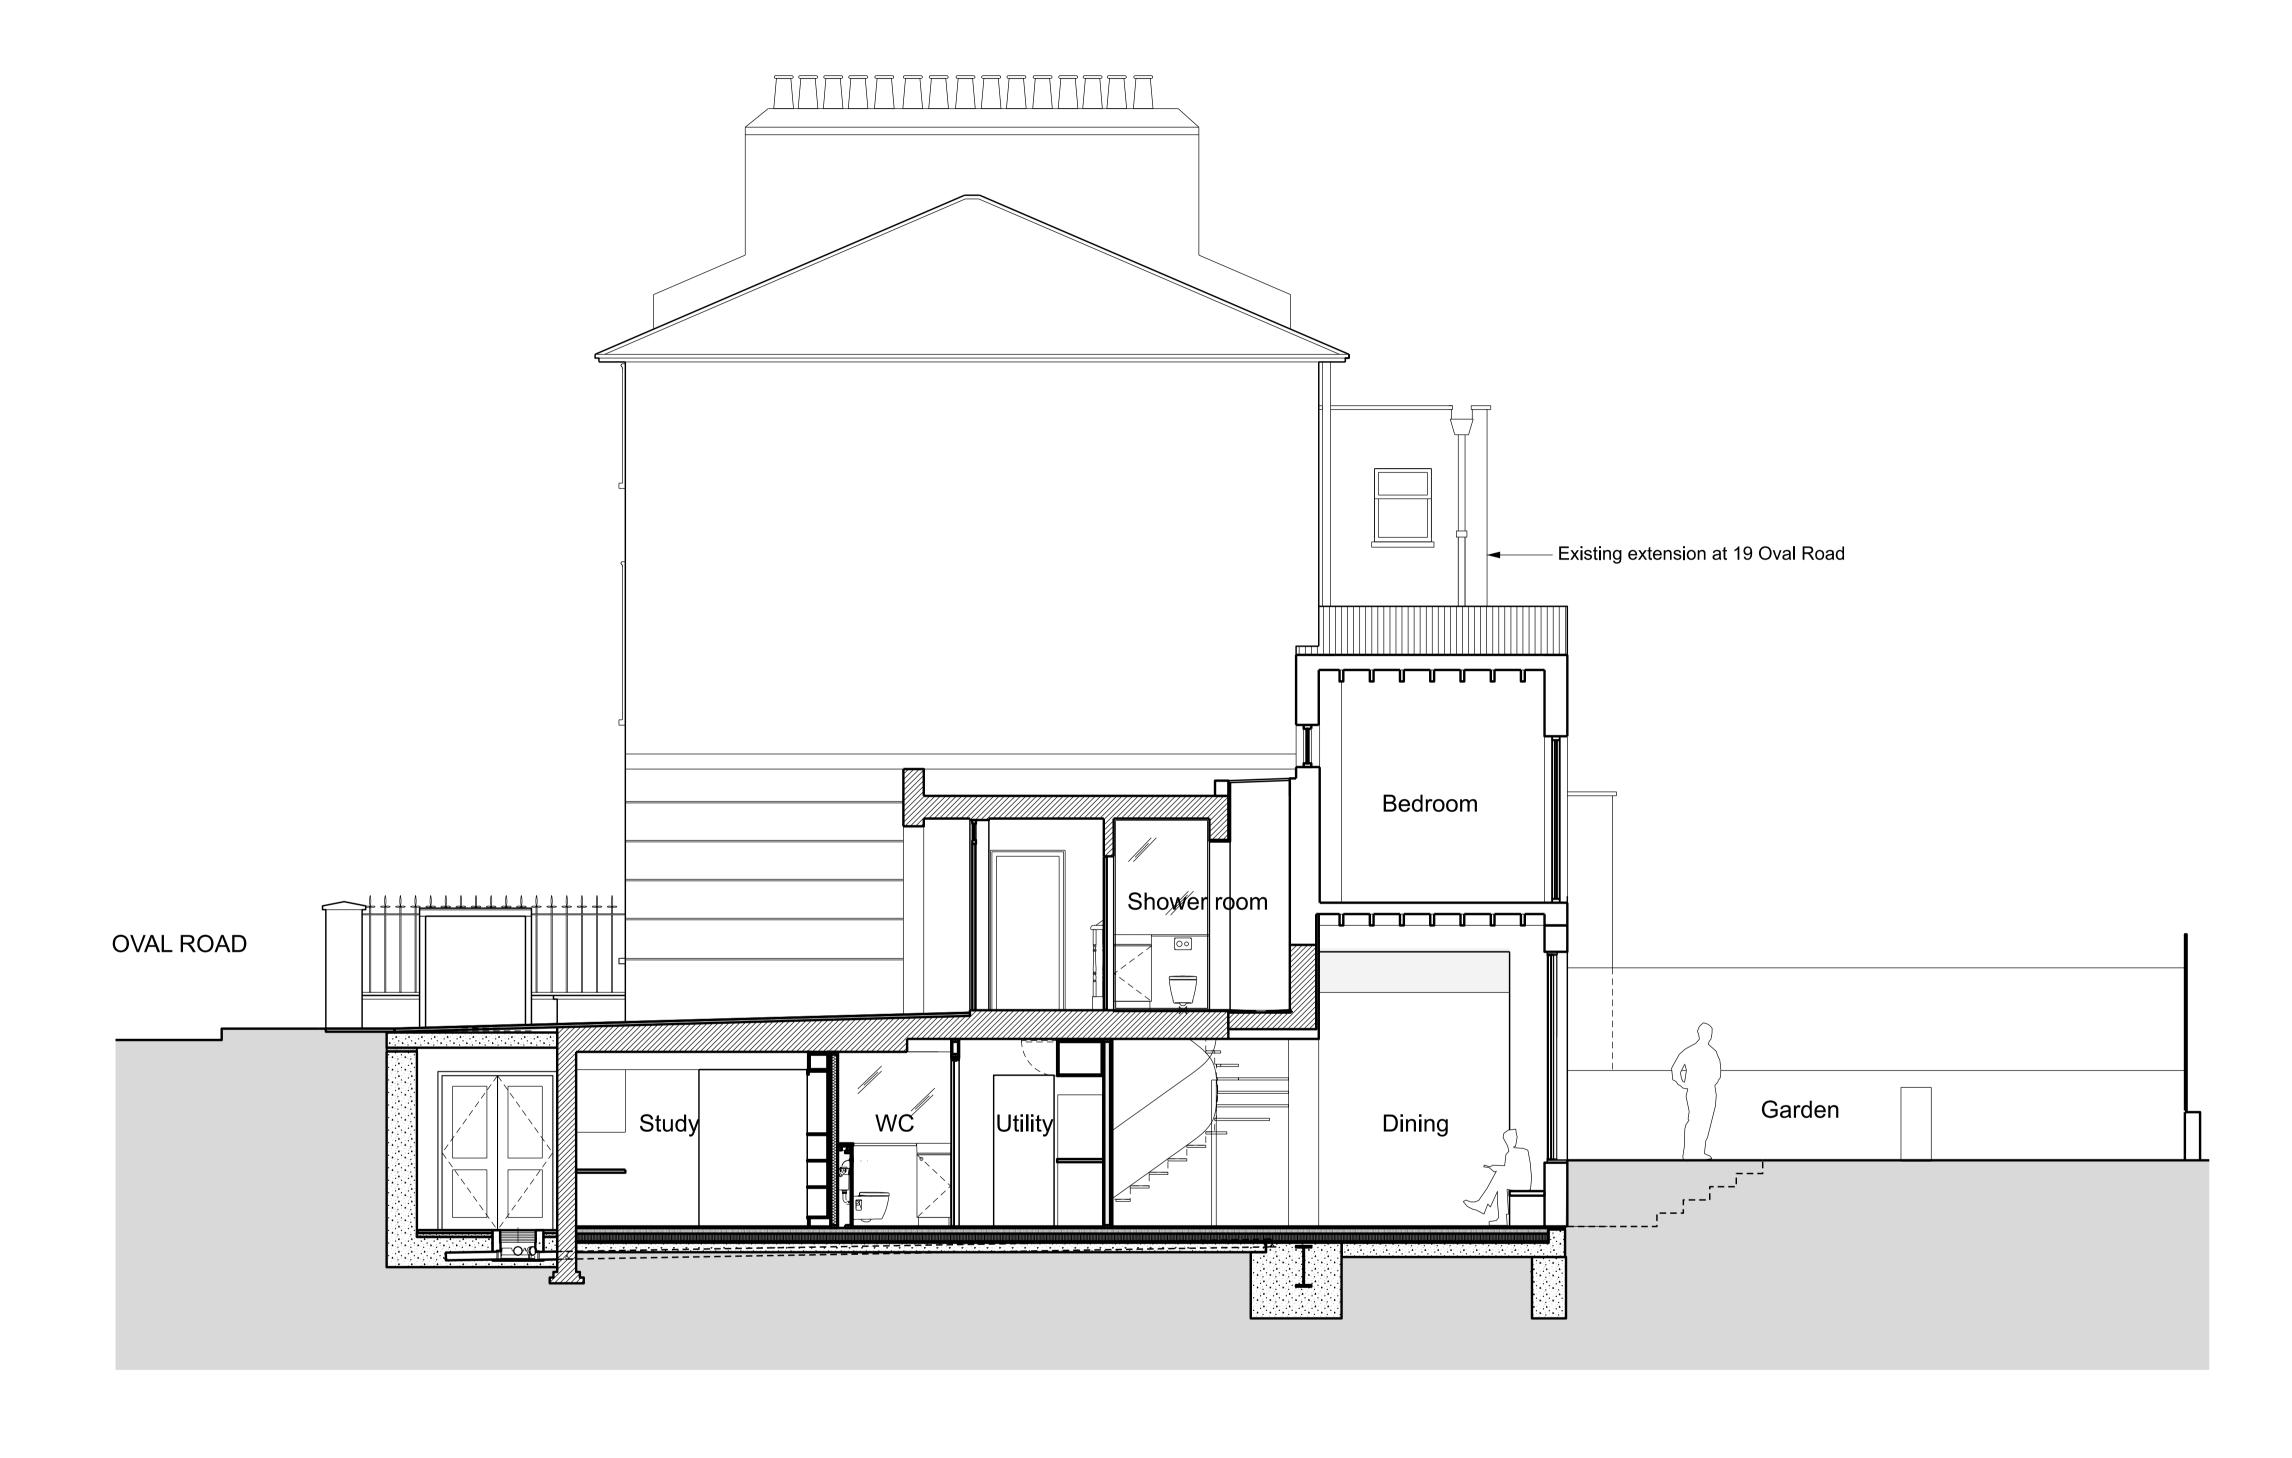

C Side Elevation

DRAWING TITLE DATE DETAIL REV NOTES: PROPOSED SIDE ELEVATION Drawing to be read in conjunction with the specification and all relevant drawings. Do not scale from this drawing EDWARD McCANN ARCHITECTS SCALE Contractor to check all dimensions on site. Architect to be advised of any discrepancies between this drawing and site conditions immediately 1:00 @ A3 24.08.21 9 The Colonnades, 105 Wilton Way, London E8 1BH. Mob. 07734593280 www.edwardmccann.studio info@edwardmccann.studio DRAWING NUMBER 0098\_L\_108 Project: Rear Extension 21 Oval Road London NW1 7EA REVISION STATUS Client Mr & Mrs Hennebry PLANNING