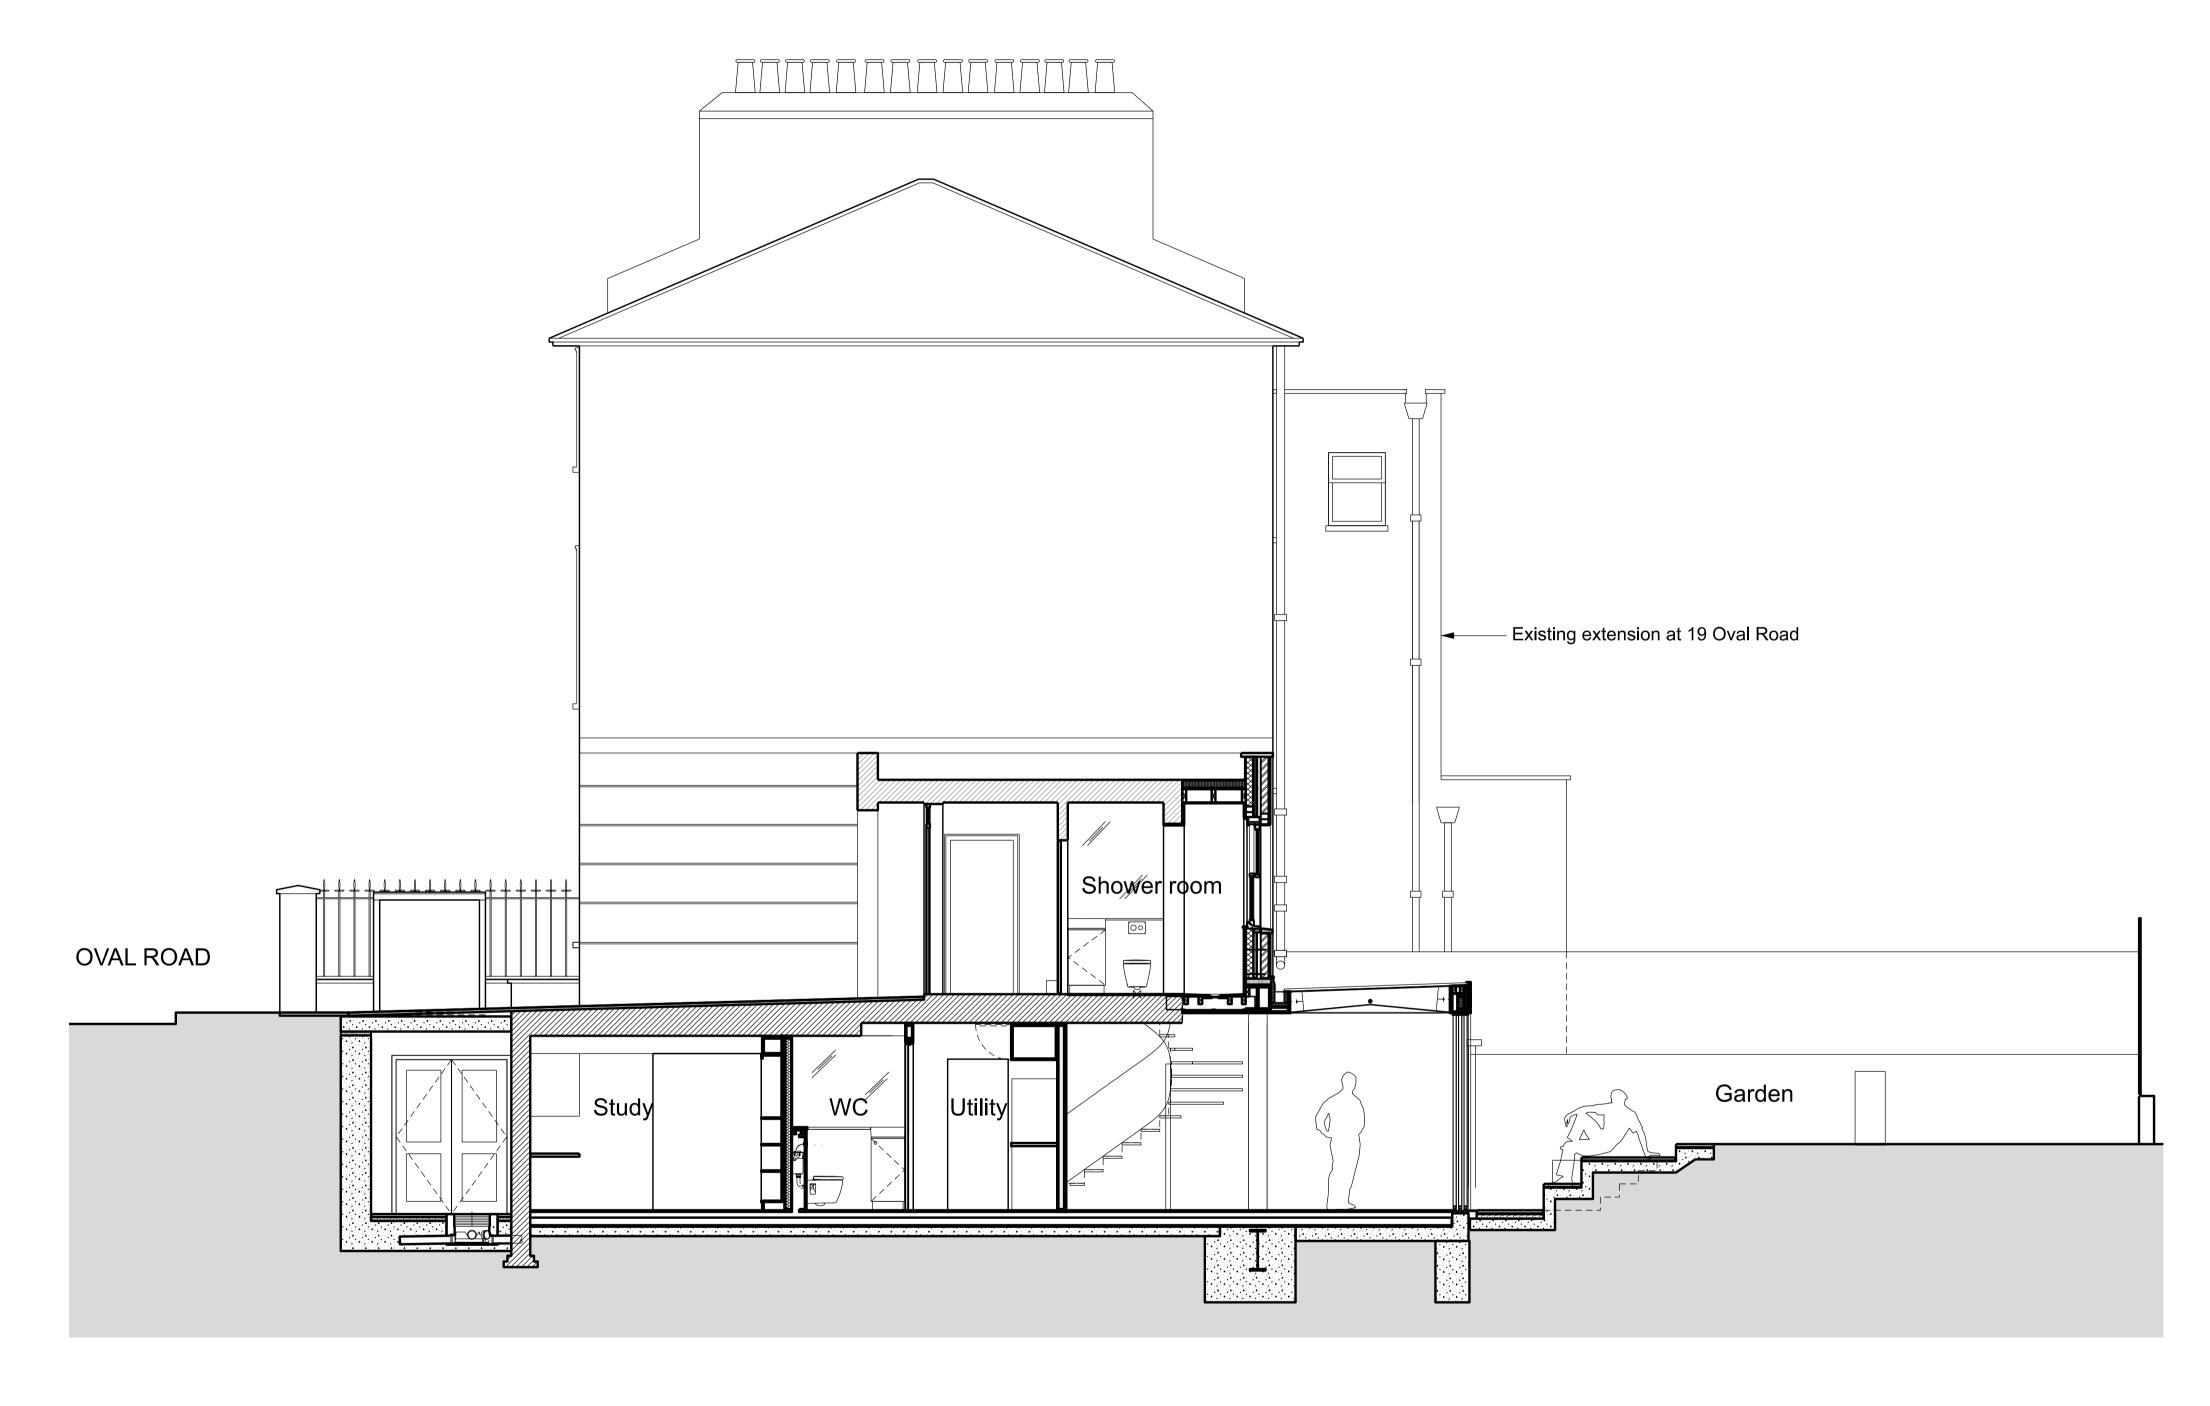

Side Elevation

NOTES:

Drawing to be read in conjunction with the specification and all relevant drawings.

Do not scale from this drawing

Contractor to check all dimensions on site. Architect to be advised of any discrepancies between this drawing and site conditions immediately

| REV<br>/ | DATE<br>10.12.20 | DETAIL ISSUED FOR PRE APP | EXISTING SIDE ELEVATION                        |                                                                                            |
|----------|------------------|---------------------------|------------------------------------------------|--------------------------------------------------------------------------------------------|
| Α        | 24.08.21         | ISSUED FOR PLANNING       | DATE SCALE  24.08.21 1:00 @ A3  DRAWING NUMBER | EDWARD MCC  9 The Colonnades, 10: Mob. 07734593280 www.edwardmccanninfo@edwardmccann       |
|          |                  |                           | 0098_L_68  REVISION STATUS  A PLANNING         | Project: Rear Extensic<br>21 Oval Road<br>London<br>NW1 7EA<br>Client<br>Mr & Mrs Hennebry |

EDWARD McCANN ARCHITECTS

9 The Colonnades, 105 Wilton Way, London E8 1BH. Mob. 07734593280 www.edwardmccann.studio info@edwardmccann.studio

Project: Rear Extension 21 Oval Road London NW1 7EA