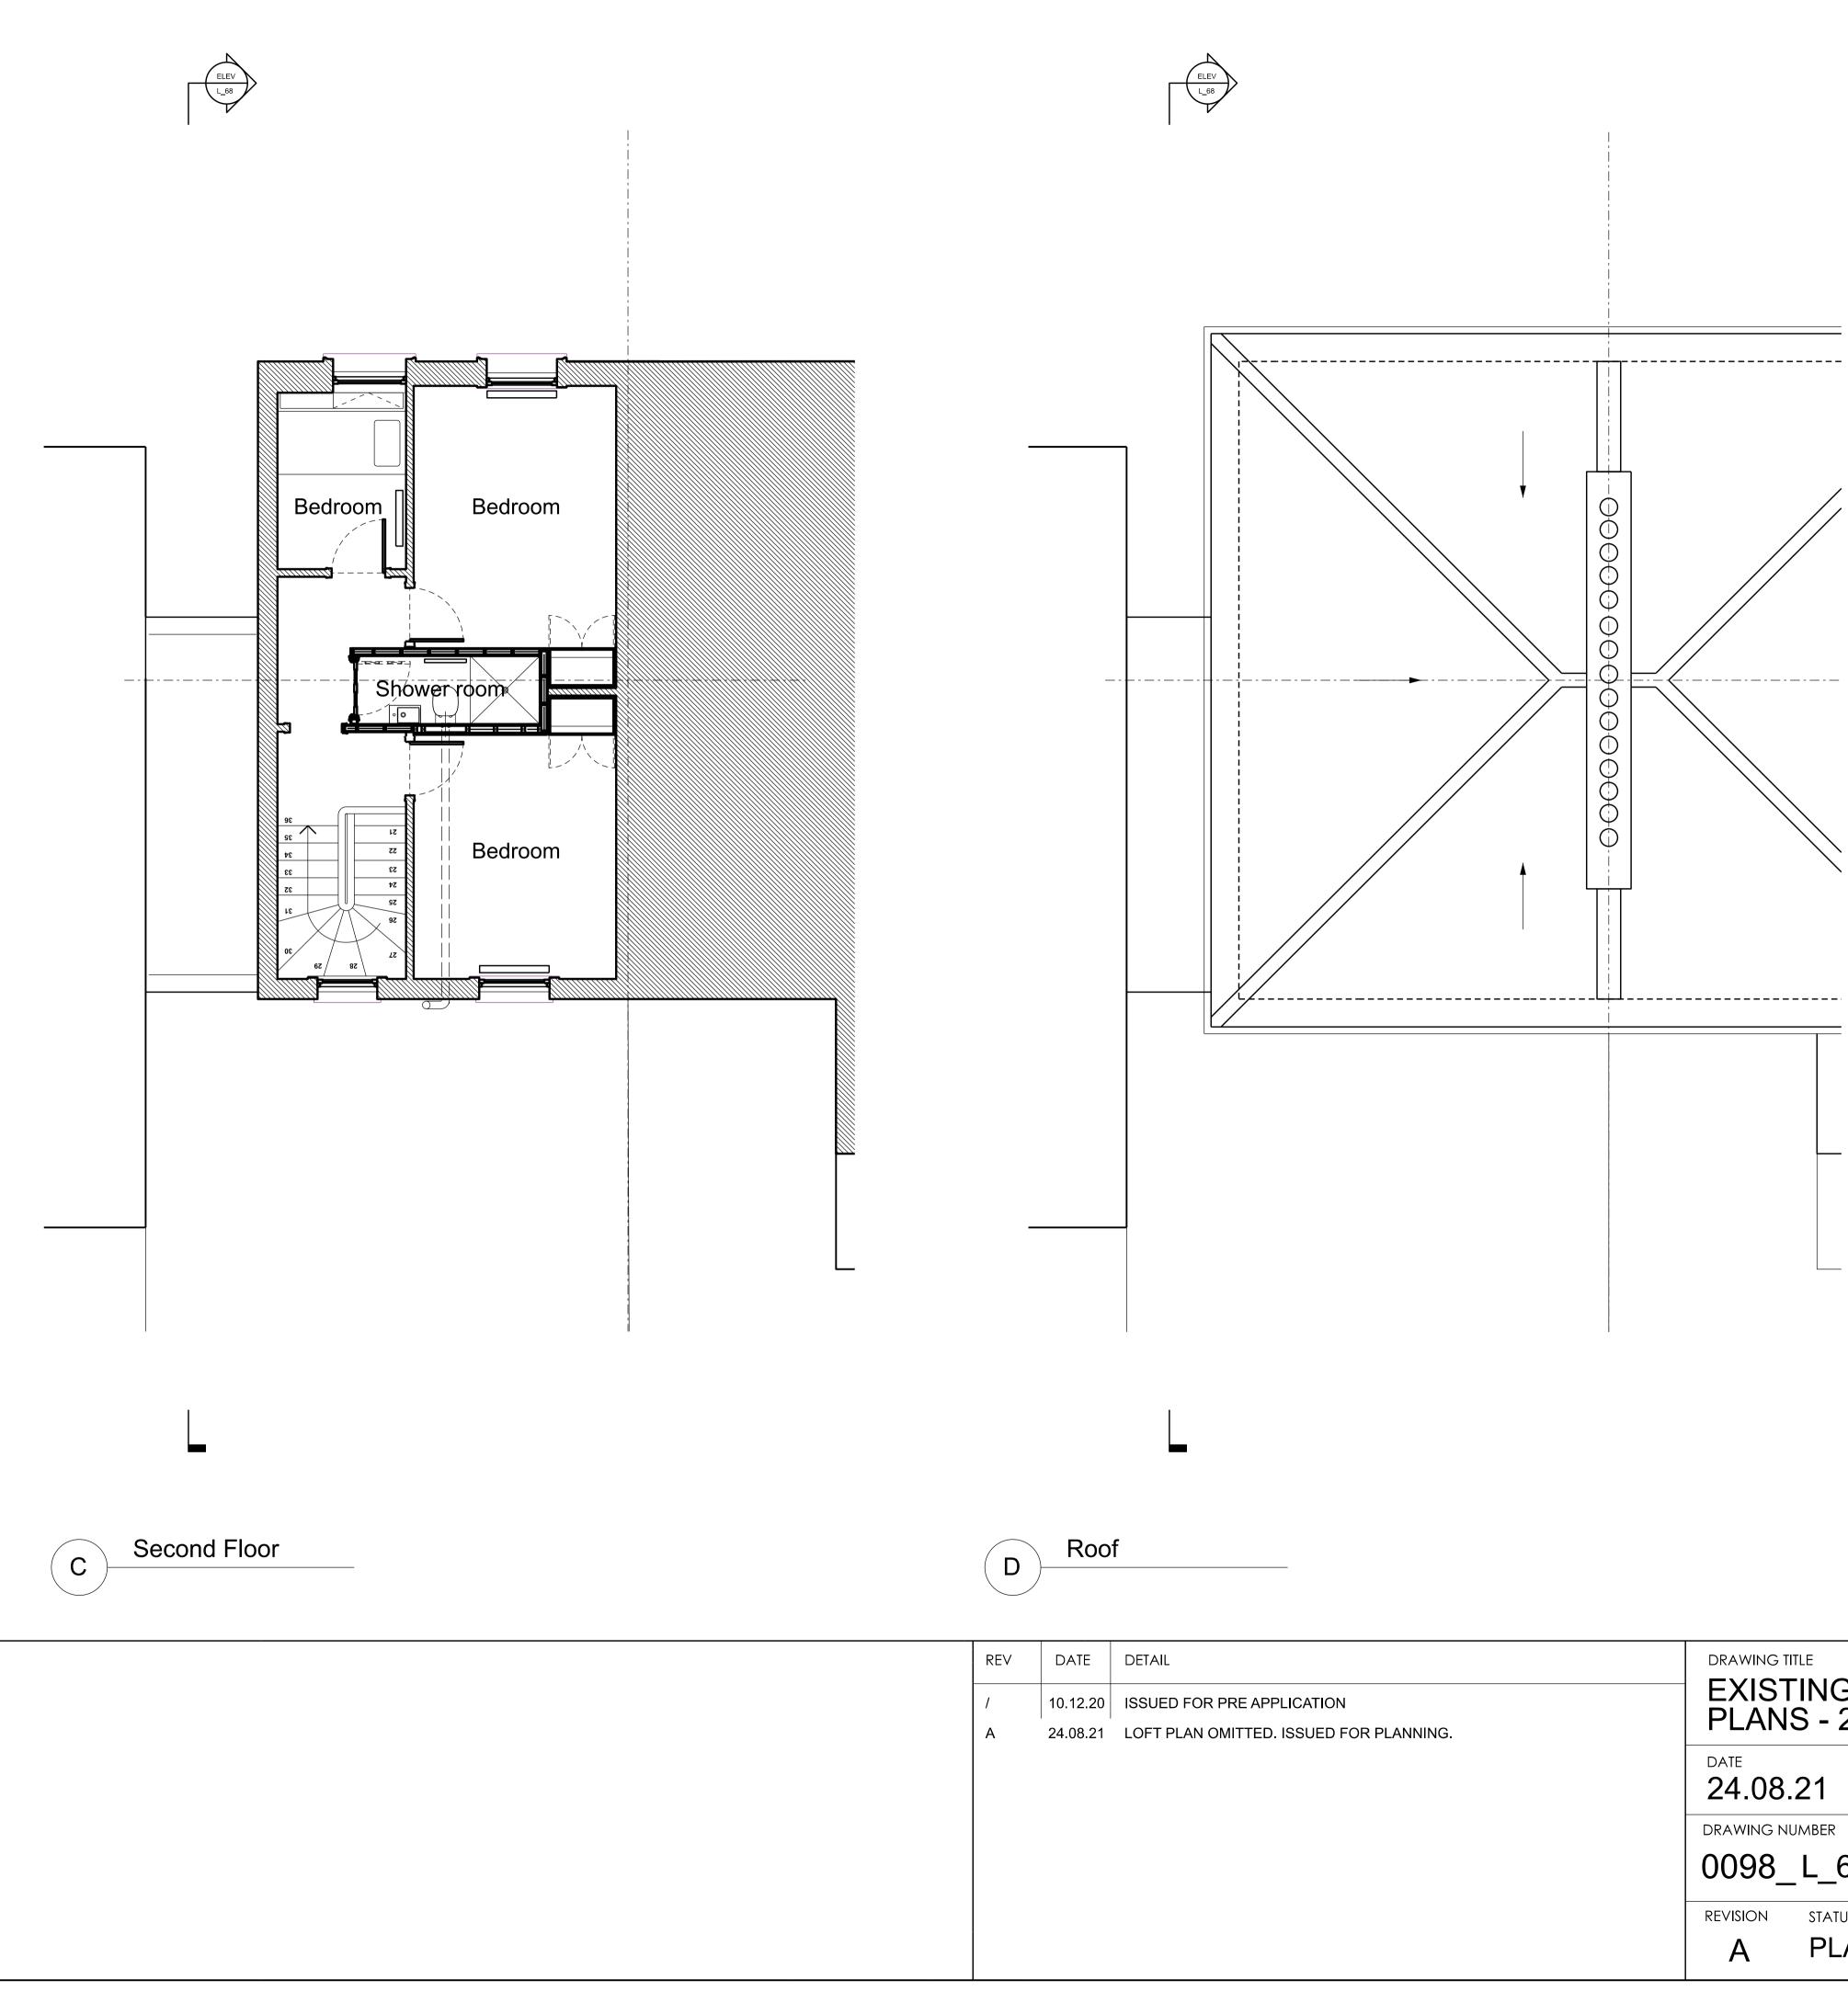

| DRAWING TITLE<br>EXISTING FLOOR<br>PLANS - 2 |                                   |
|----------------------------------------------|-----------------------------------|
| DATE SCALE                                   | EDWA                              |
| 24.08.21 1:00 @ A3                           | 9 The Co<br>Mob. 077              |
| RAWING NUMBER                                | www.edv<br>info@edv               |
| 0098_L_66                                    | Project: F<br>21 Oval R<br>London |
| REVISION STATUS                              | NW1 7EA                           |
| A PLANNING                                   | Client<br>Mr & Mrs                |