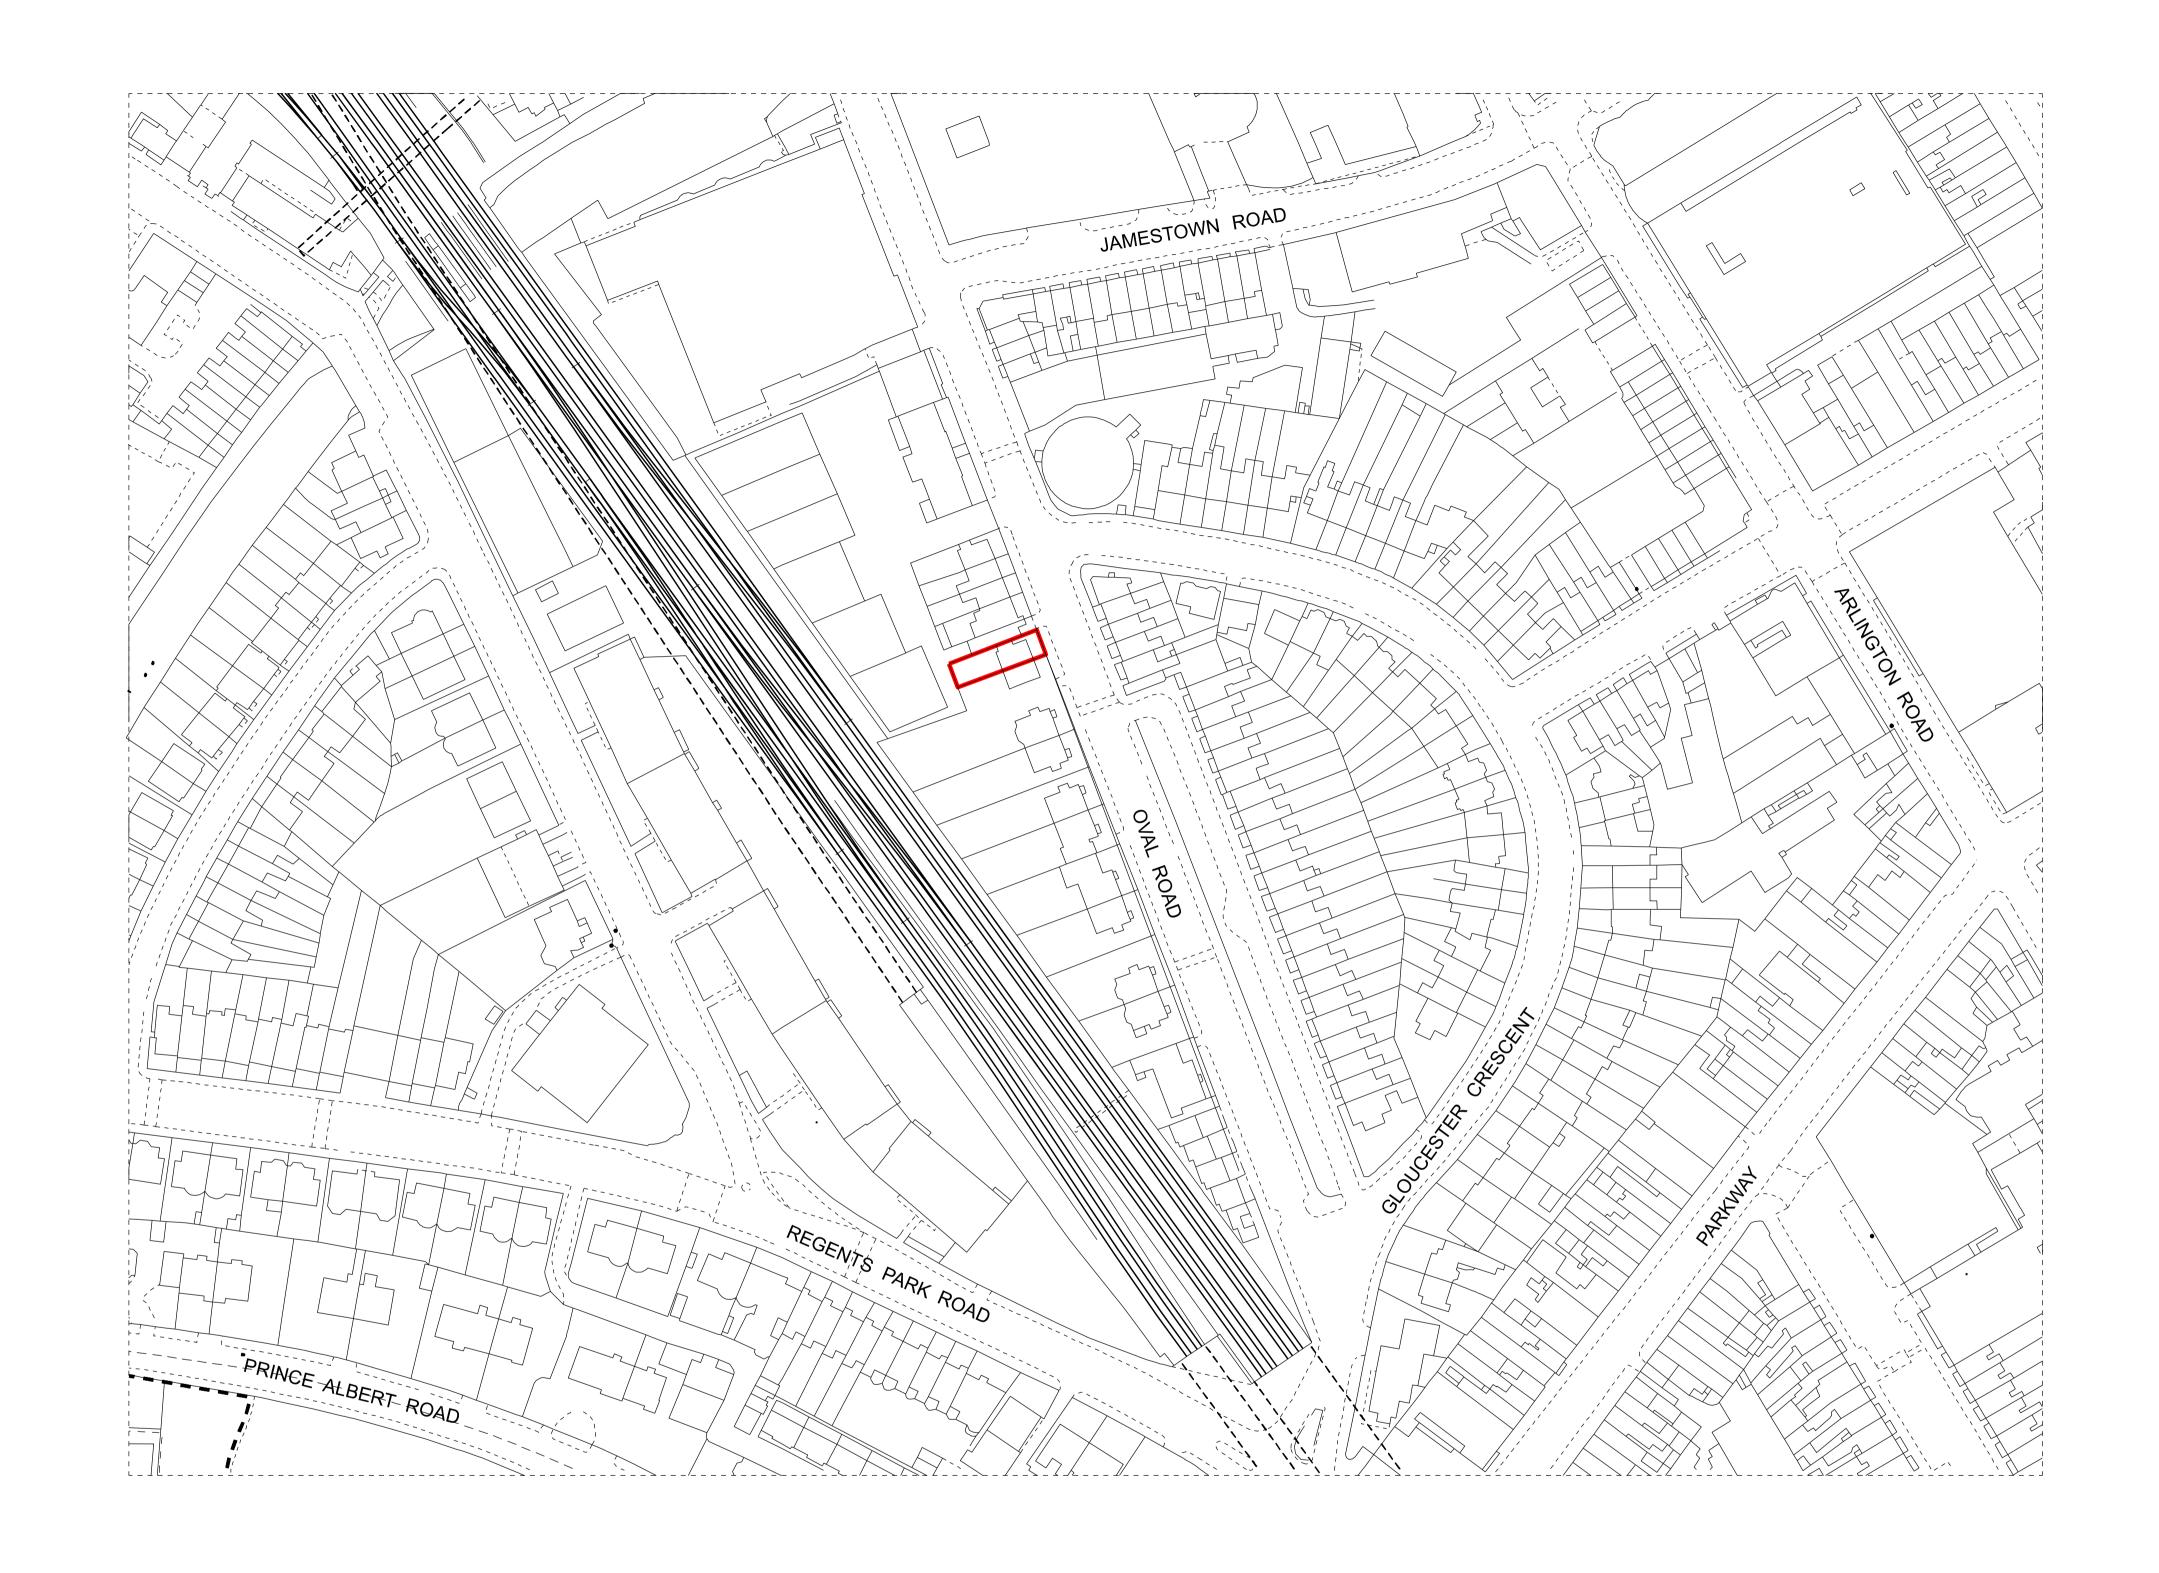

| REV | DATE | DETAIL | DRAWING TITLE              |
|-----|------|--------|----------------------------|
|     |      |        | Location Plan              |
|     |      |        | 24.08.21 1:1000 A1         |
|     |      |        | DRAWING NUMBER             |
|     |      |        | 0098_ GL01                 |
|     |      |        | revision status / PLANNING |

EDWARD MCCANN ARCHITEC

EDWARD McCANN ARCHITECTS

9 The Colonnades, 105 Wilton Way, London E8 1BH.
Mob. 07734593280
www.edwardmccann.studio
info@edwardmccann.studio

Project: Rear Extension 21 Oval Road London NW1 7EA

Client Mr & Mrs Hennebry