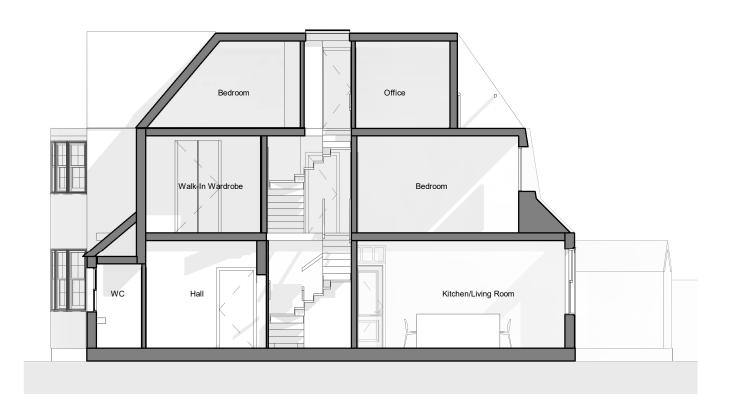

1 Existing Section A-A 1:100



2 Proposed Section A-A 1:100



### Notes:

- Contractors are responsible for the verification of all dimensions on site and the architect is to be informed of any discrepancy.

  Do not scale from this drawing.

  All Dimensions to be checked on Site

## Legend/Site:



## North:

| Status |             |           |            |
|--------|-------------|-----------|------------|
|        | No          |           |            |
|        | R01         | Adecon    | 29/10/2021 |
|        |             |           |            |
|        |             |           |            |
|        |             |           |            |
| Rev    | Description | Issued By | Date       |

# DESIGN AND BUILD LTD

Tel: +44 (0)7568902390 info@adecon.co.uk

# **Project Name:**

**Consultant:** 

71 fortun