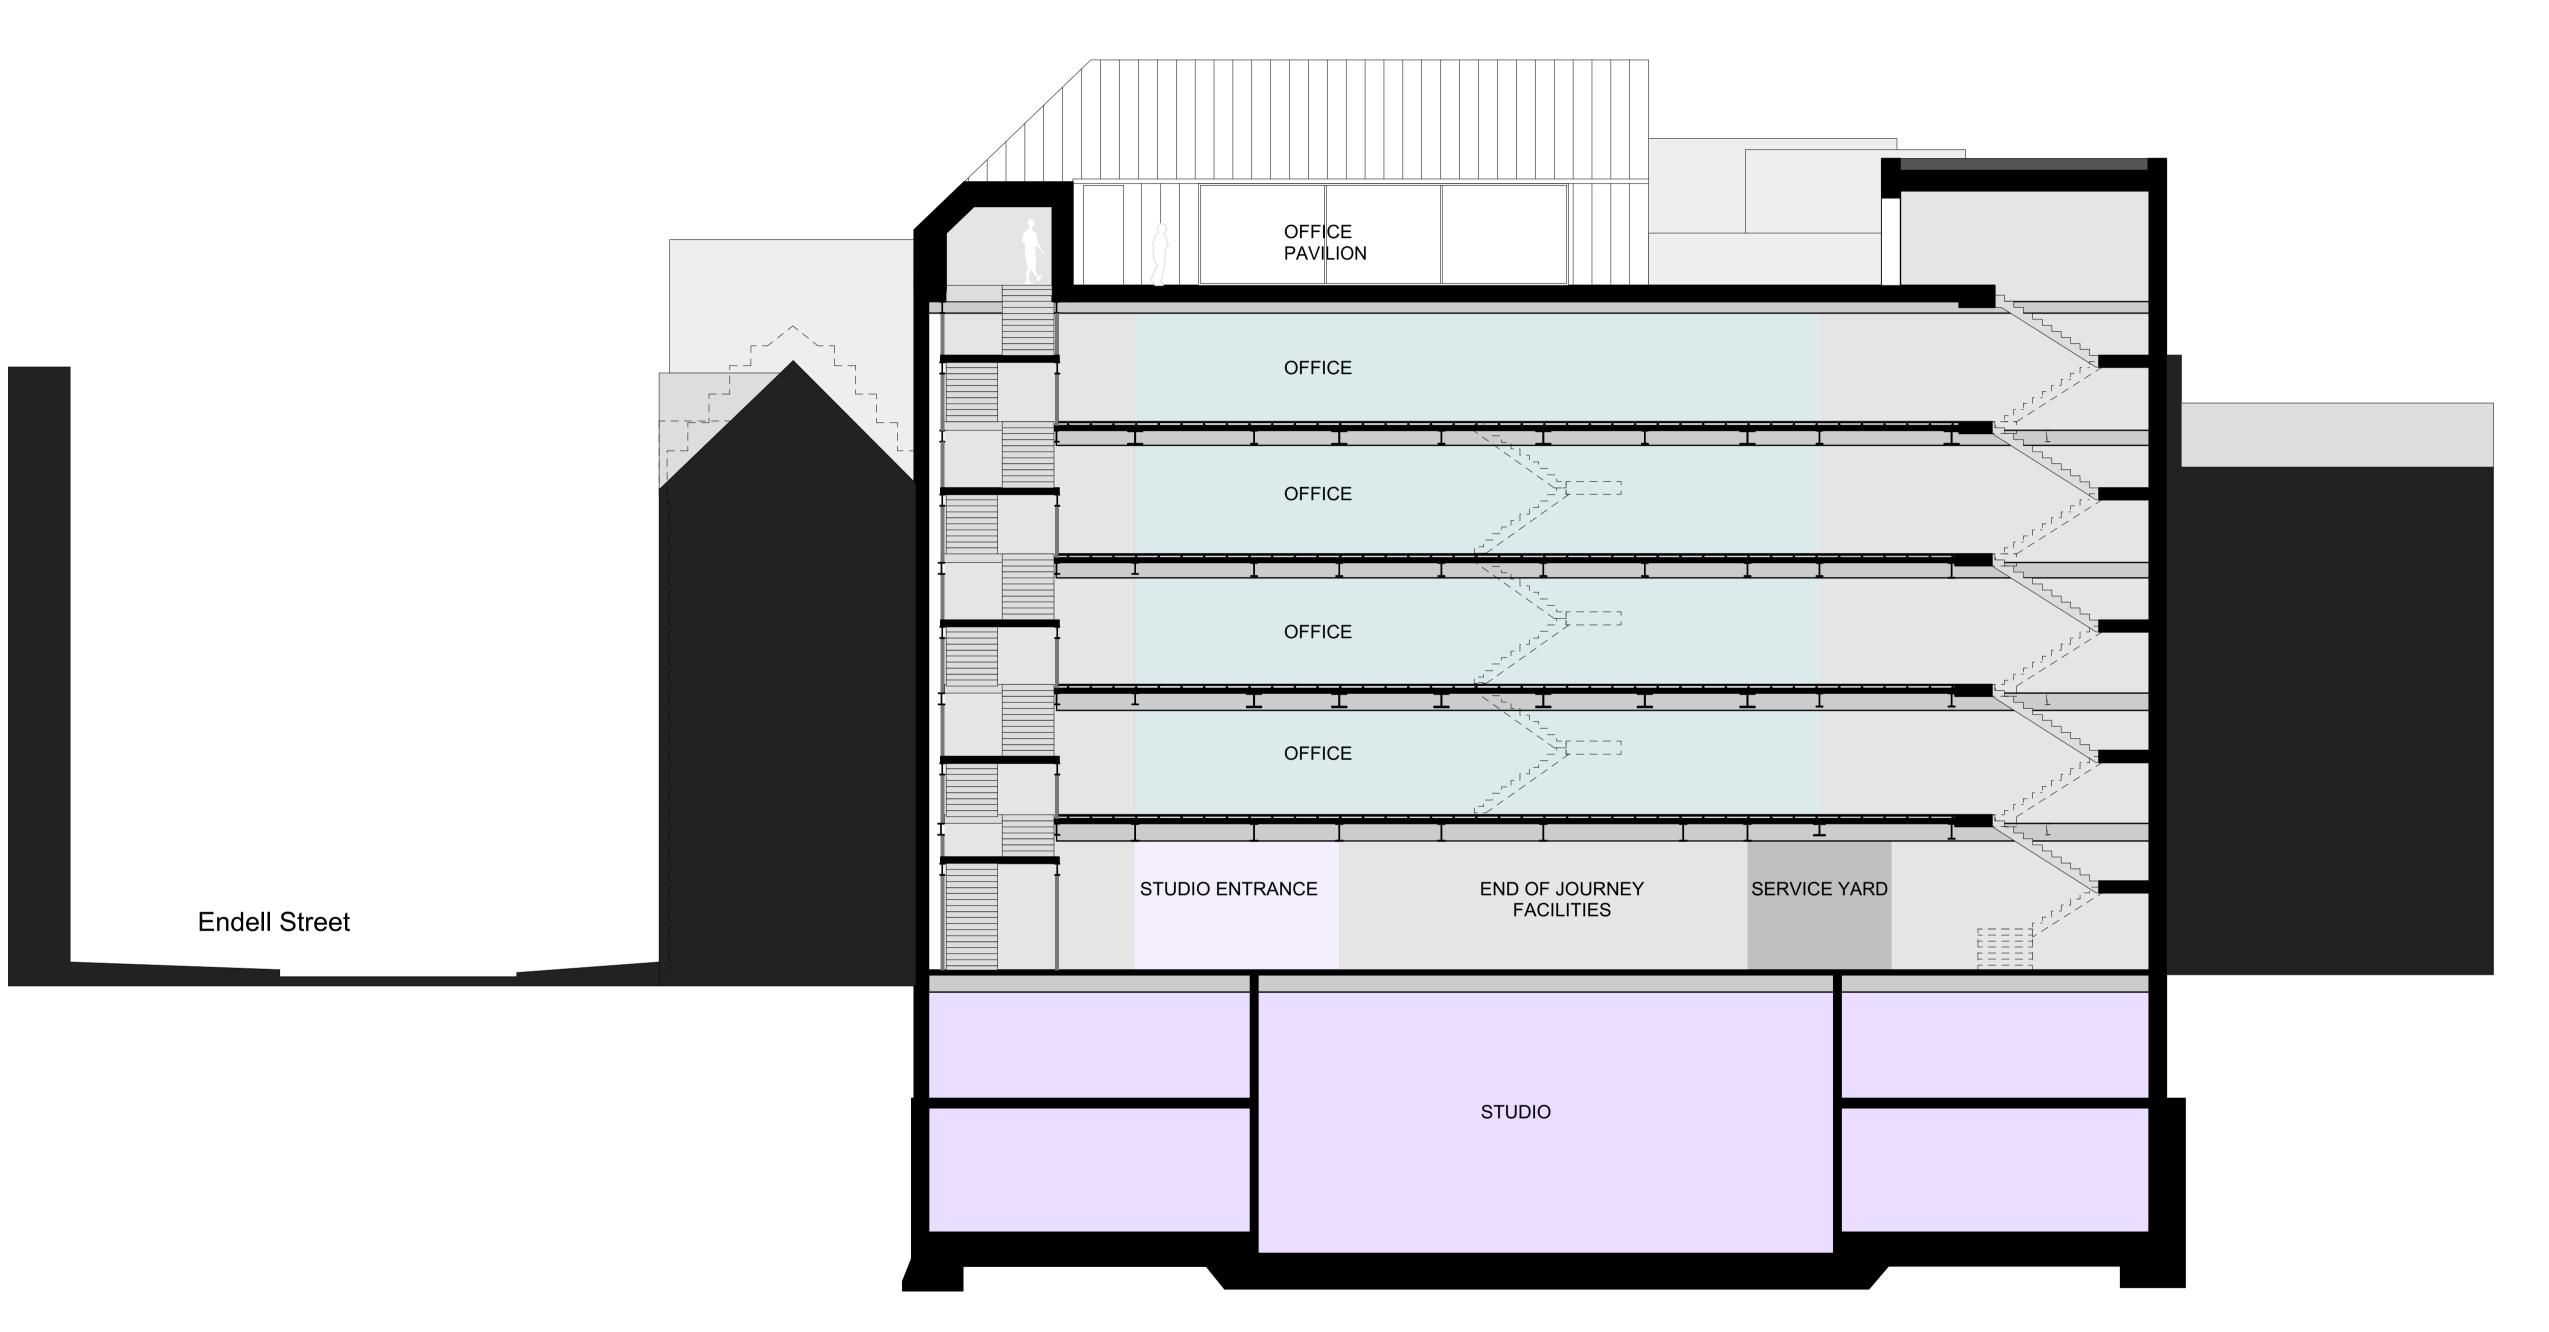

DO NOT SCALE FROM THIS DRAWING.

NOTES.

Office Reception

Flexible Ancillary Space to Reception

Studio Reception

Studio

Office

Services / EOJ

Service Yard

Plant / Risers

Out of Sco

PL01 20/10/21 Planning Submission REV. DATE NOTE

NOTE

WQ DRAWN

BCKLEY GRAY YEOMAN + 44 20 7033 9913 BGY.CO.UK

PATRIZIA

DDO IFOT

24 Endell Street

DRAWING

**Proposed Section BB** 

SCALE 1:100 @ A1 (1:200 @ A3) DATE
Oct. 2021

00 @ A1 Oct. 2021 200 @ A3)

STATUS APPROVED RP

DWG No. REVISION

1183\_PL-GS-BB PL01