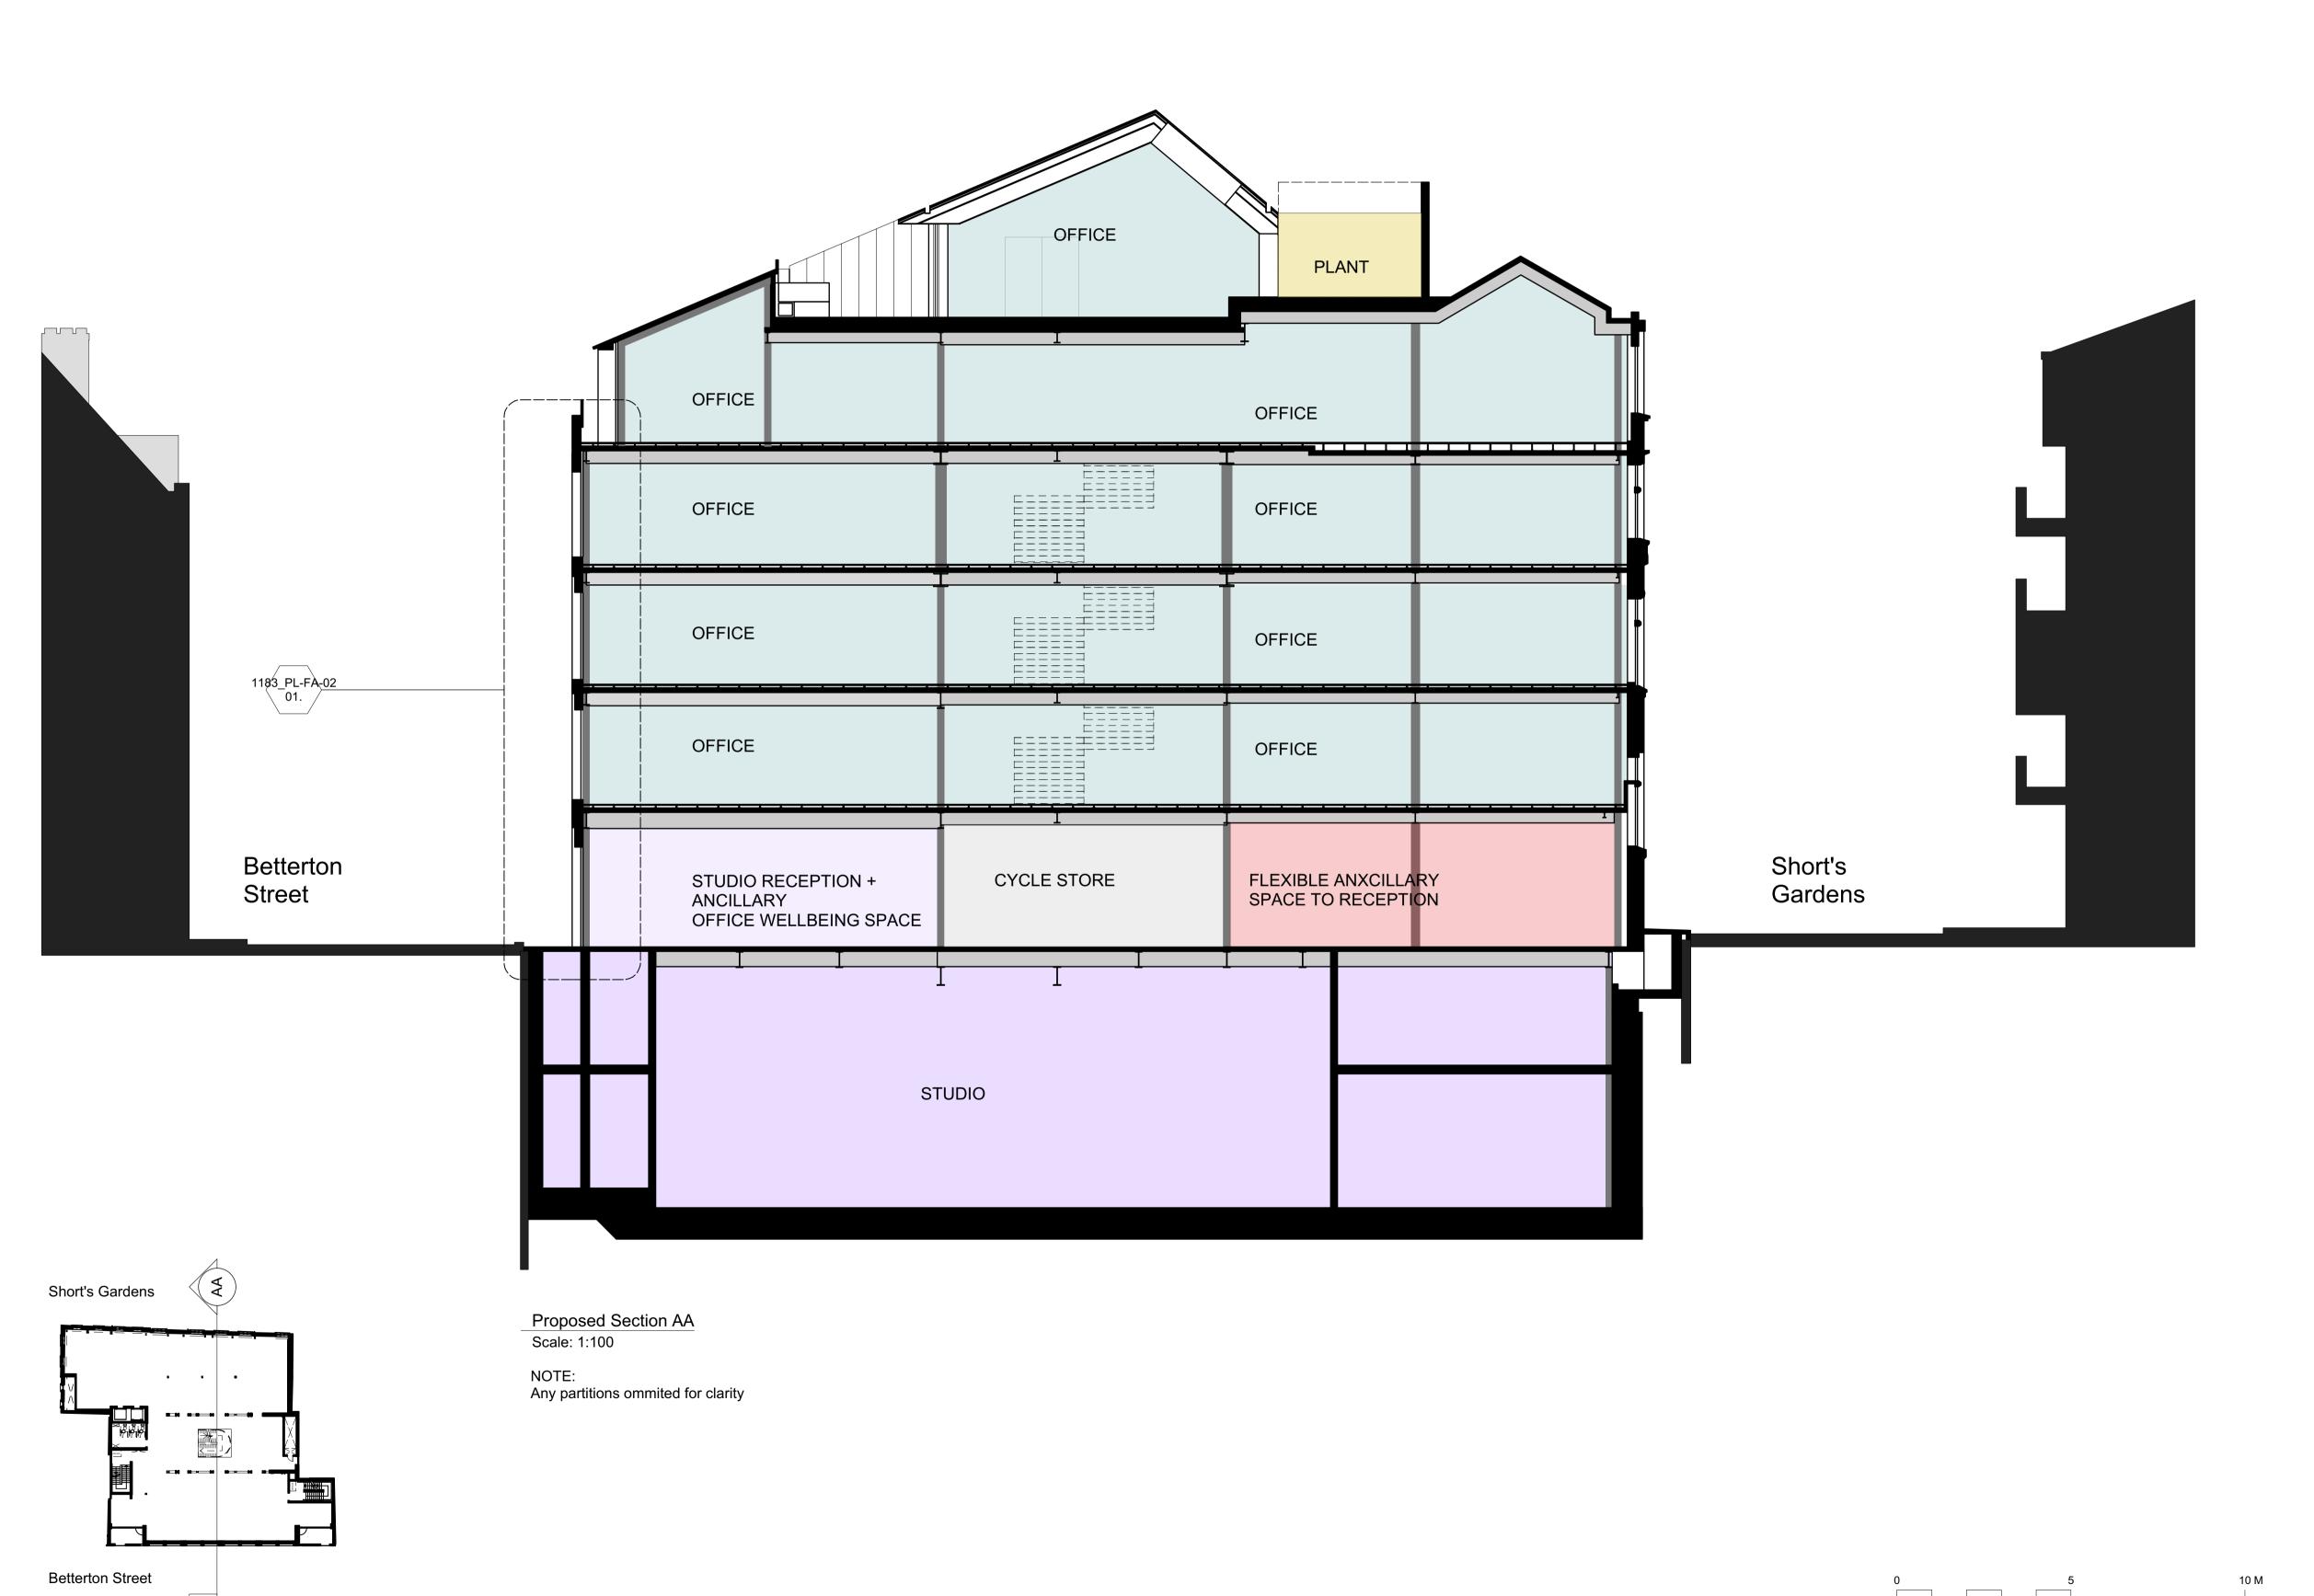

DO NOT SCALE FROM THIS DRAWING.

NOTES.

Office Reception

Flexible Ancillary Space to Reception

Studio Reception

Studio

Office

Services / EOJ

PATRIZIA

24 Endell Street

DRAWING

**Proposed Section AA** 

SCALE DATE

1:100 @ A1 Oct. 2021
(1:200 @ A3)

STATUS APPROVED RP

DWG No. REVISION