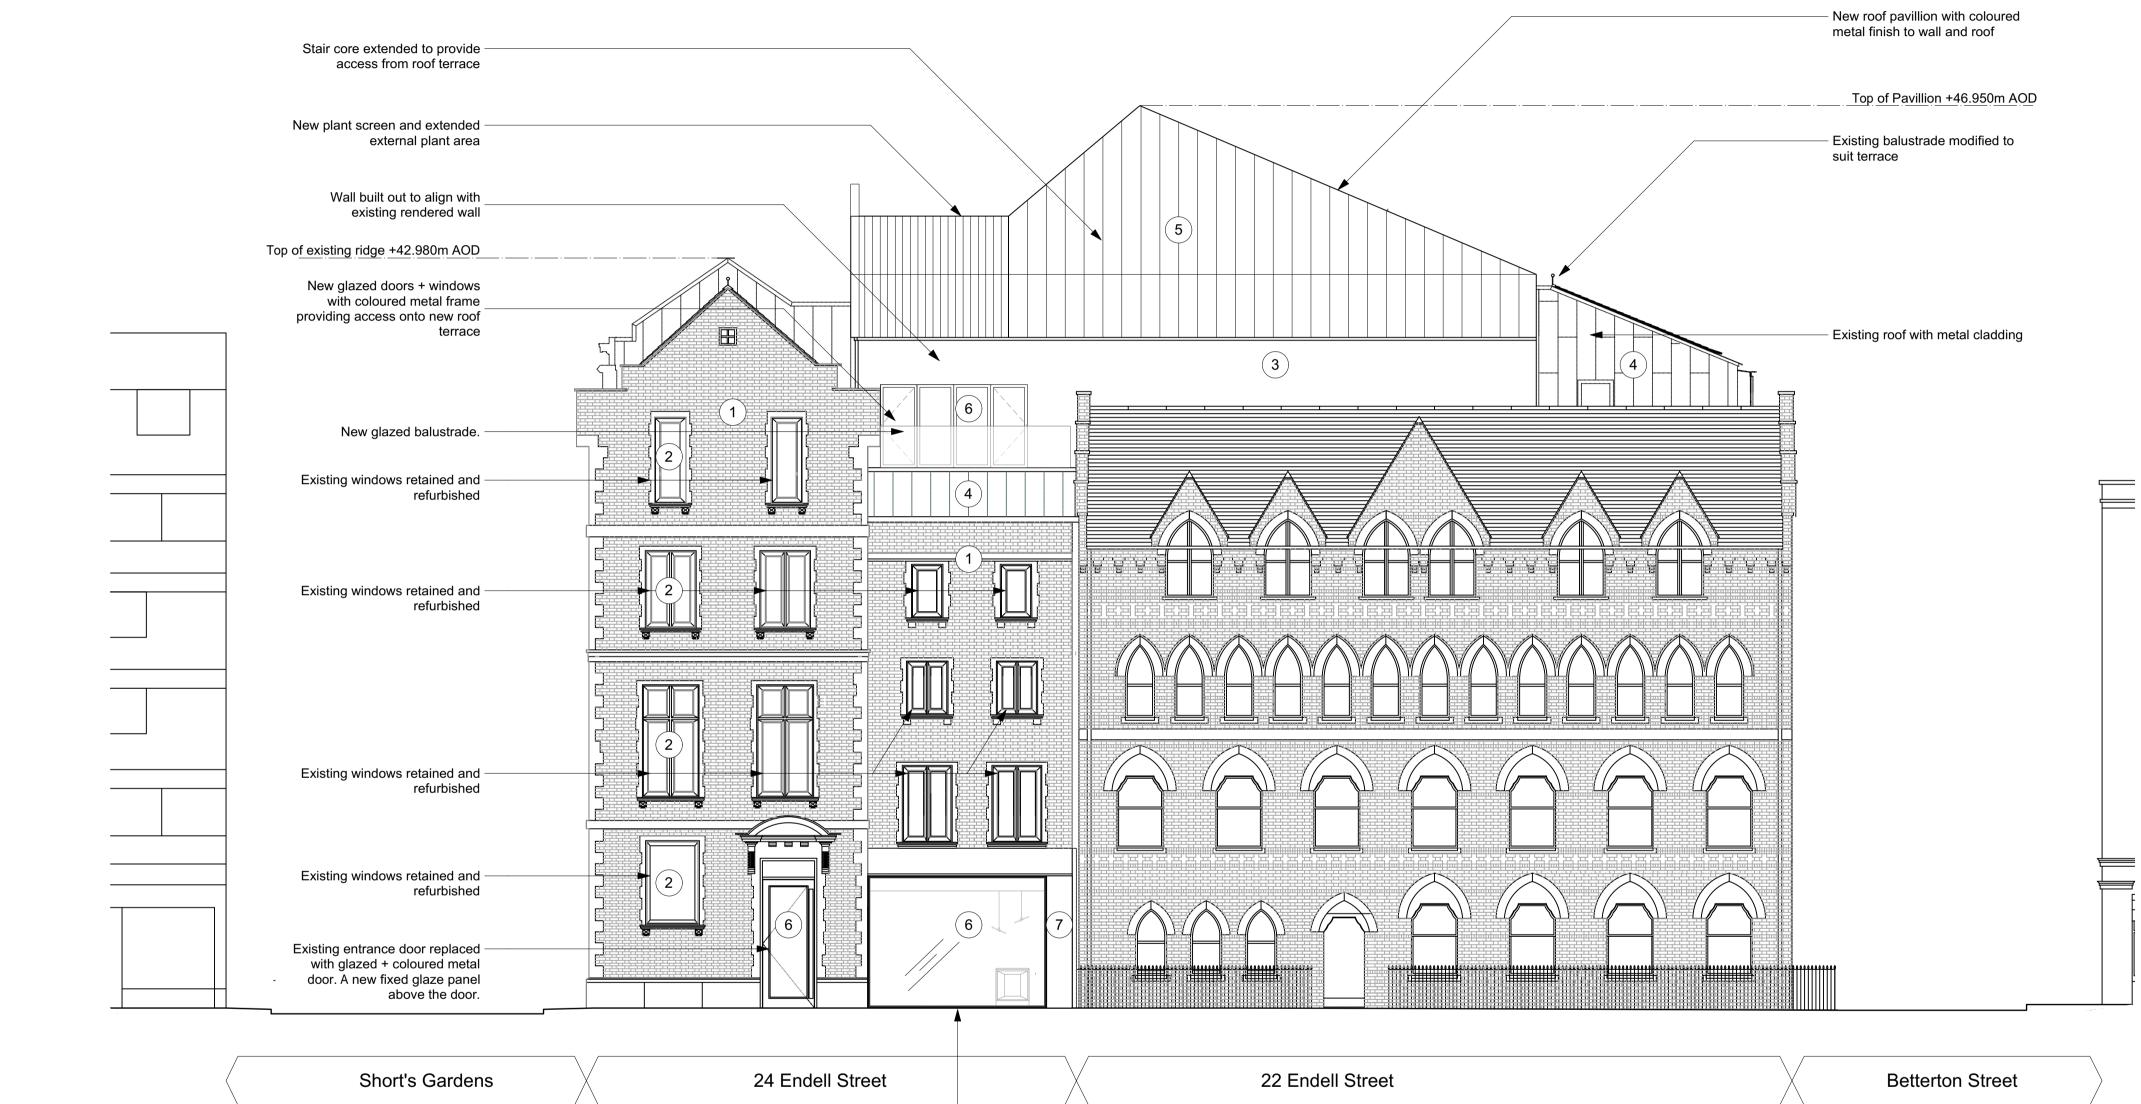

Proposed West Elevation Scale: 1:100

Existing glazed frontage and surround replaced with – new glazing with coloured metal frame + coloured metal panel to the side.

(NOT PART OF APPLICATION)

0 5 10 M

GENERAL NOTES.

DO NOT SCALE FROM THIS DRAWING.

NOTES.

| Material Key                                                                                                              |
|---------------------------------------------------------------------------------------------------------------------------|
| 1 Existing brickwork                                                                                                      |
| 2 Existing windows with stone surrounds                                                                                   |
| 3 Existing render                                                                                                         |
| 4 Existing metal cladding                                                                                                 |
| 5 New metal cladding                                                                                                      |
| 6 New glazed door/window with metal coloured frame                                                                        |
| Coloured metal panel                                                                                                      |
| 8 Coloured metal gates                                                                                                    |
| 9 New reconstituted stone                                                                                                 |
| 10 Metal louvered plant screen                                                                                            |
| 11 New glazed rooflights                                                                                                  |
| 12 New glazed windows / doors. with new feature coloured metalwork vent panels at high level, and coloured metal surround |
| 13 Existing brickwork treated with pale mineral colourwash                                                                |
|                                                                                                                           |
| PL01 20/10/21 Planning Submission WQ<br>REV. DATE NOTE DRAWN                                                              |
| BGY.CO.UK                                                                                                                 |
| CLIENT<br>PATRIZIA                                                                                                        |
| PROJECT<br>24 Endell Street                                                                                               |
| DRAWING<br>Proposed West Elevation                                                                                        |
| SCALE     DATE       1:100@A1     Oct. 2021       (1:200@A3)                                                              |
| STATUS APPROVED PLANNING RP                                                                                               |
| DWG No.         REVISION           1183_PL-GE-O3         PLO1                                                             |