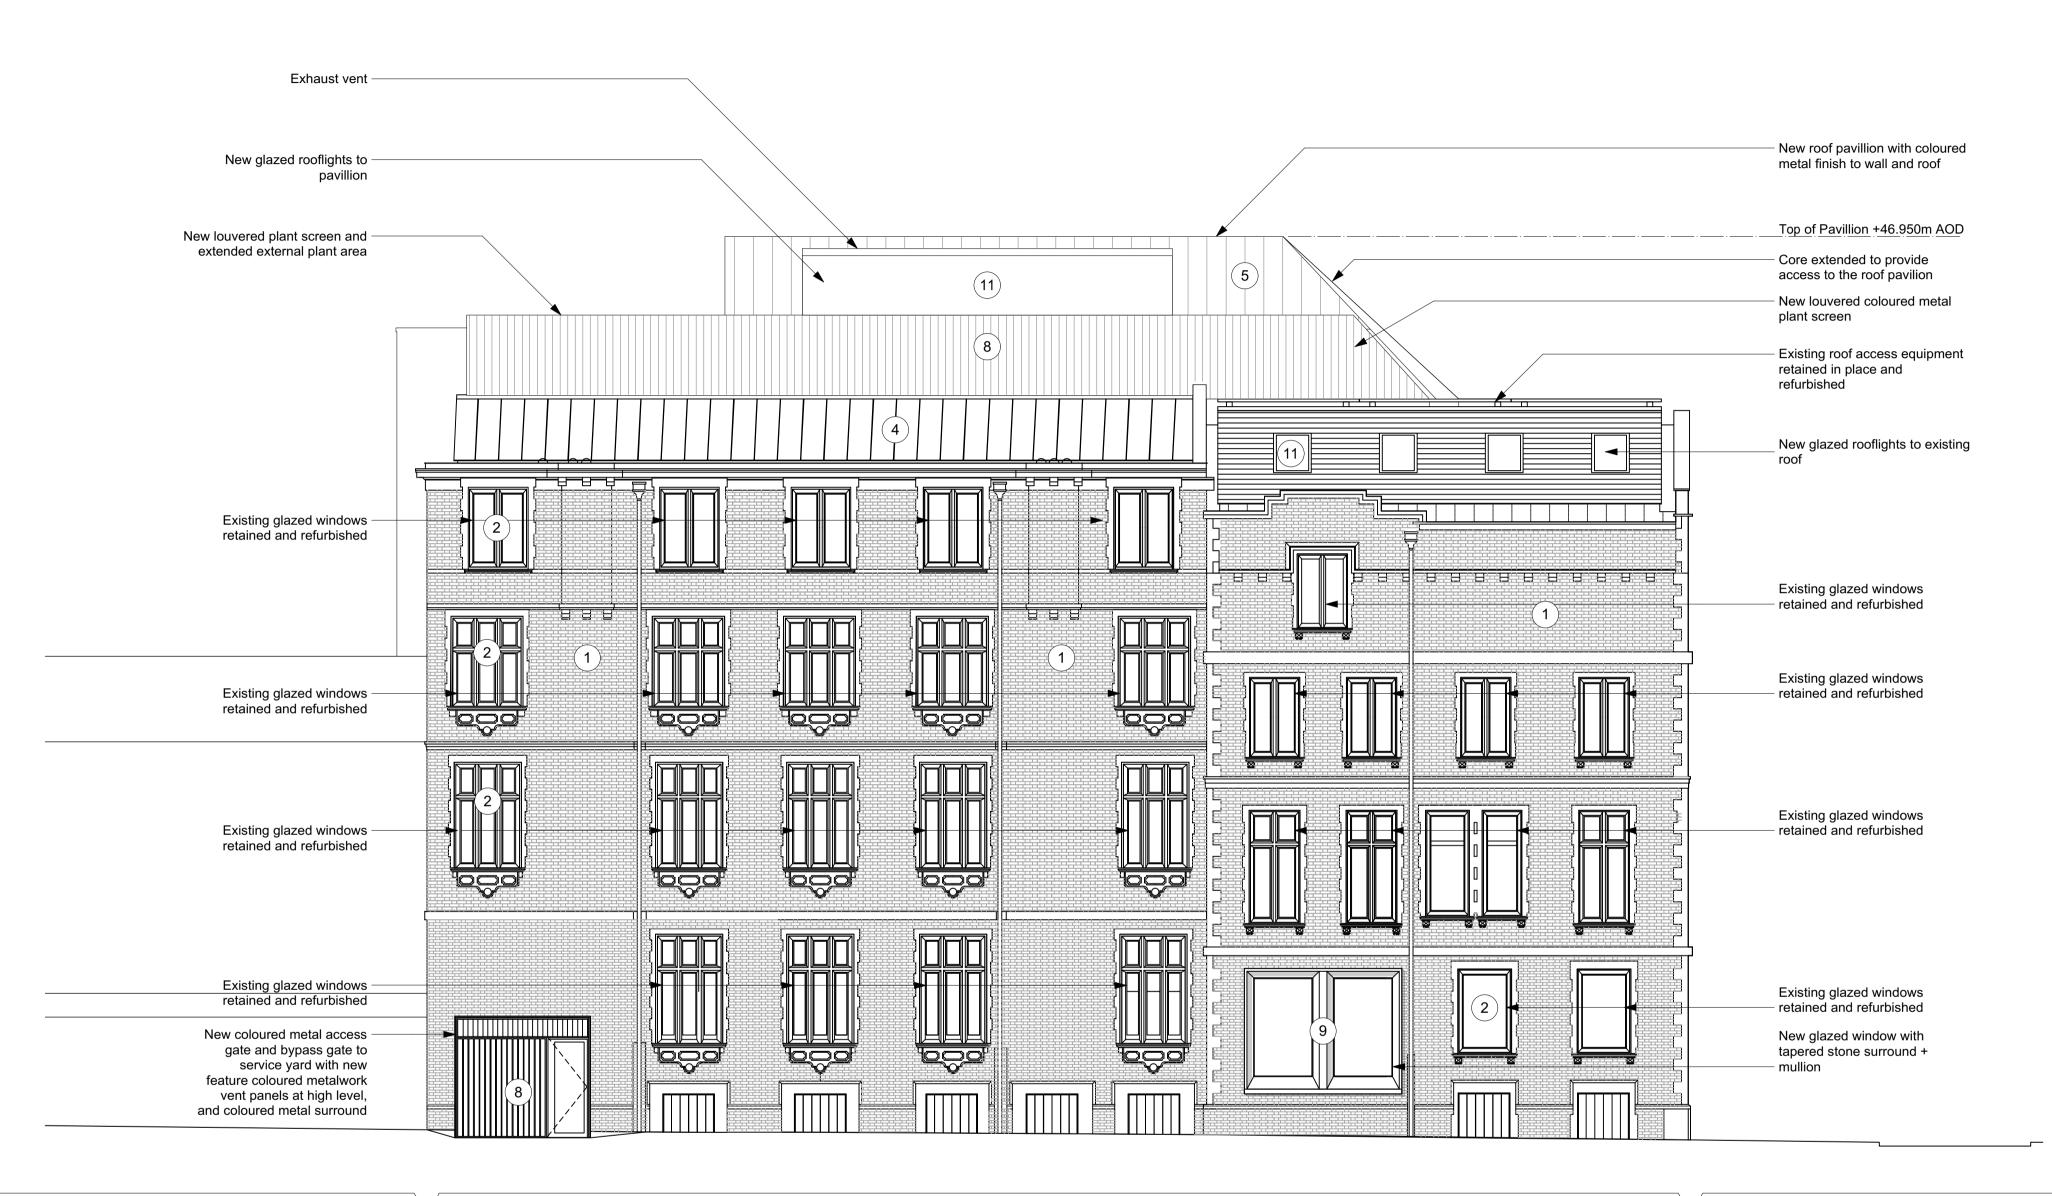

**Endell Street** 56 Short's Gardens 24 Endell Street

**Proposed North Elevation** Scale: 1:100

Betterton Street

GENERAL NOTES.

dimensions.

© Buckley Gray Yeoman Limited

All dimensions to be checked on site prior to commencement of any works, and/or preparation of any shop drawings.

## Material Key

**1** Existing brickwork

2 Existing windows with stone surrounds

(4) Existing metal cladding

(5) New metal cladding

New glazed door/window with metal coloured frame

7 Coloured metal panel

 $\left(\begin{array}{c} \mathbf{8} \end{array}\right)$  Coloured metal gates

New reconstituted stone

(10) Metal louvered plant screen

(11) New glazed rooflights

New glazed windows / doors. with new feature coloured metalwork vent panels at high level, and coloured metal surround

(13) Existing brickwork treated with pale mineral colourwash

PL01 20/10/21 Planning Submission

REV. DATE NOTE

WQ

DRAWN

**BGY** BUCKLEY GRAY YEOMAN + 44 20 7033 9913 BGY.CO.UK

CLIENT

PATRIZIA

24 Endell Street

**Proposed North Elevation** 

SCALE 1:100 @ A1 (1:200 @ A3)

APPROVED

RP **PLANNING** 

REVISION 1183\_PL-GE-01

DATE

Oct. 2021

PL01