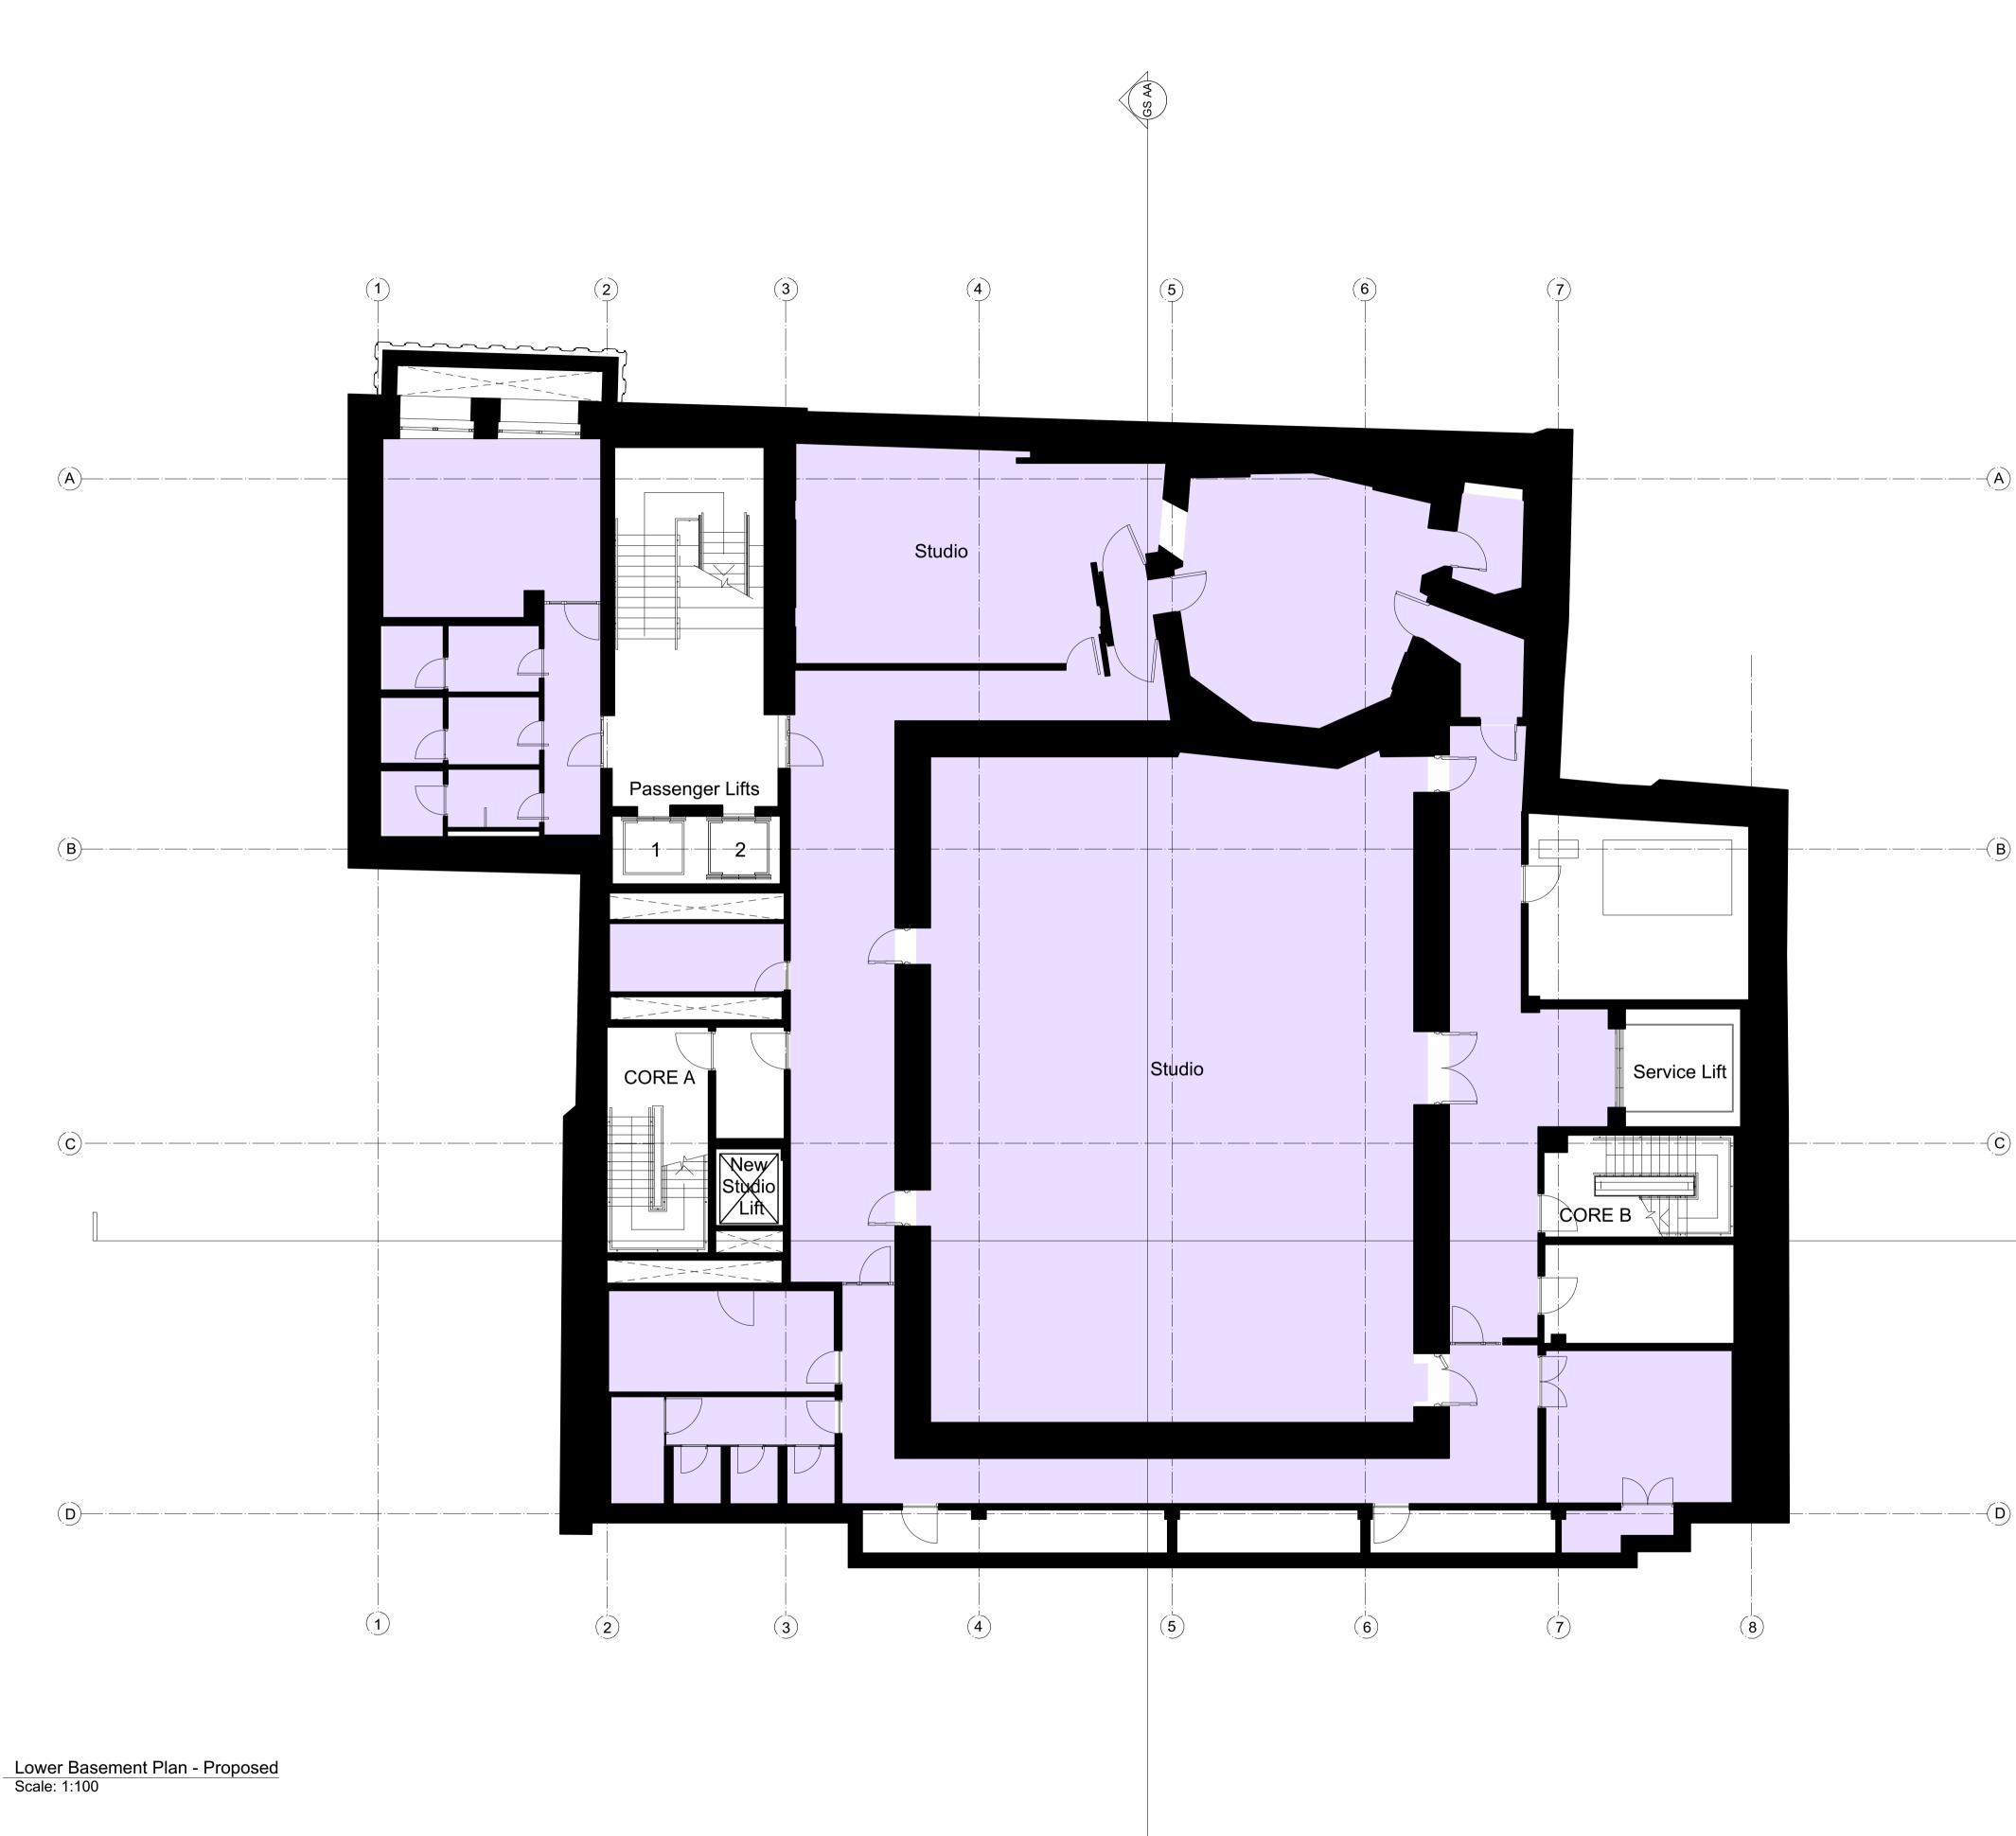

GENERAL NOTES. © Buckley Gray Yeoman Limited All dimensions to be checked on site prior to commencement of any works, and/or preparation of any shop drawings. Sizes of and dimensions to any structural elements are indicative only. See structural engineers drawings for actual sizes / dimensions. Sizes of and dimensions to any service elements are indicative only. See service engineers drawings for actual sizes and dimensions. This drawing to be read in conjunction with all other Architect's drawings, specifications and other Consultants' information. All proprietary systems shown on this drawing are to be installed strictly in accordance with the Manufacturers/Suppliers recommended details. Any discrepancies between information shown on this drawing and any other contract information or manufacturers/suppliers recommendations is to be brought to the attention of the Architect DO NOT SCALE FROM THIS DRAWING. NOTES. Key Service Yard Office Reception Flexible Ancillary Space Plant/Riser to Reception Office Out of Scope Services / EOJ Studio Reception Studio Terrace Existing Retained Wall New Wall PL01 10/21 Planning Submission REV. DATE NOTE WQ DRAWN BGY BUCKLEY GRAY YEOMAN + 44 20 7033 9913 BGY.CO.UK CLIENT PATRIZIA PROJECT 24 Endell Street DRAWING Lower Basment Plan Proposed SCALE DATE 1:100 @ A1 Oct. 2021 (1:200 @ A3) STATUS APPROVED PLANNING RP 0 5 10 M REVISION DWG No. 1183\_PL-GA-B2 PL01