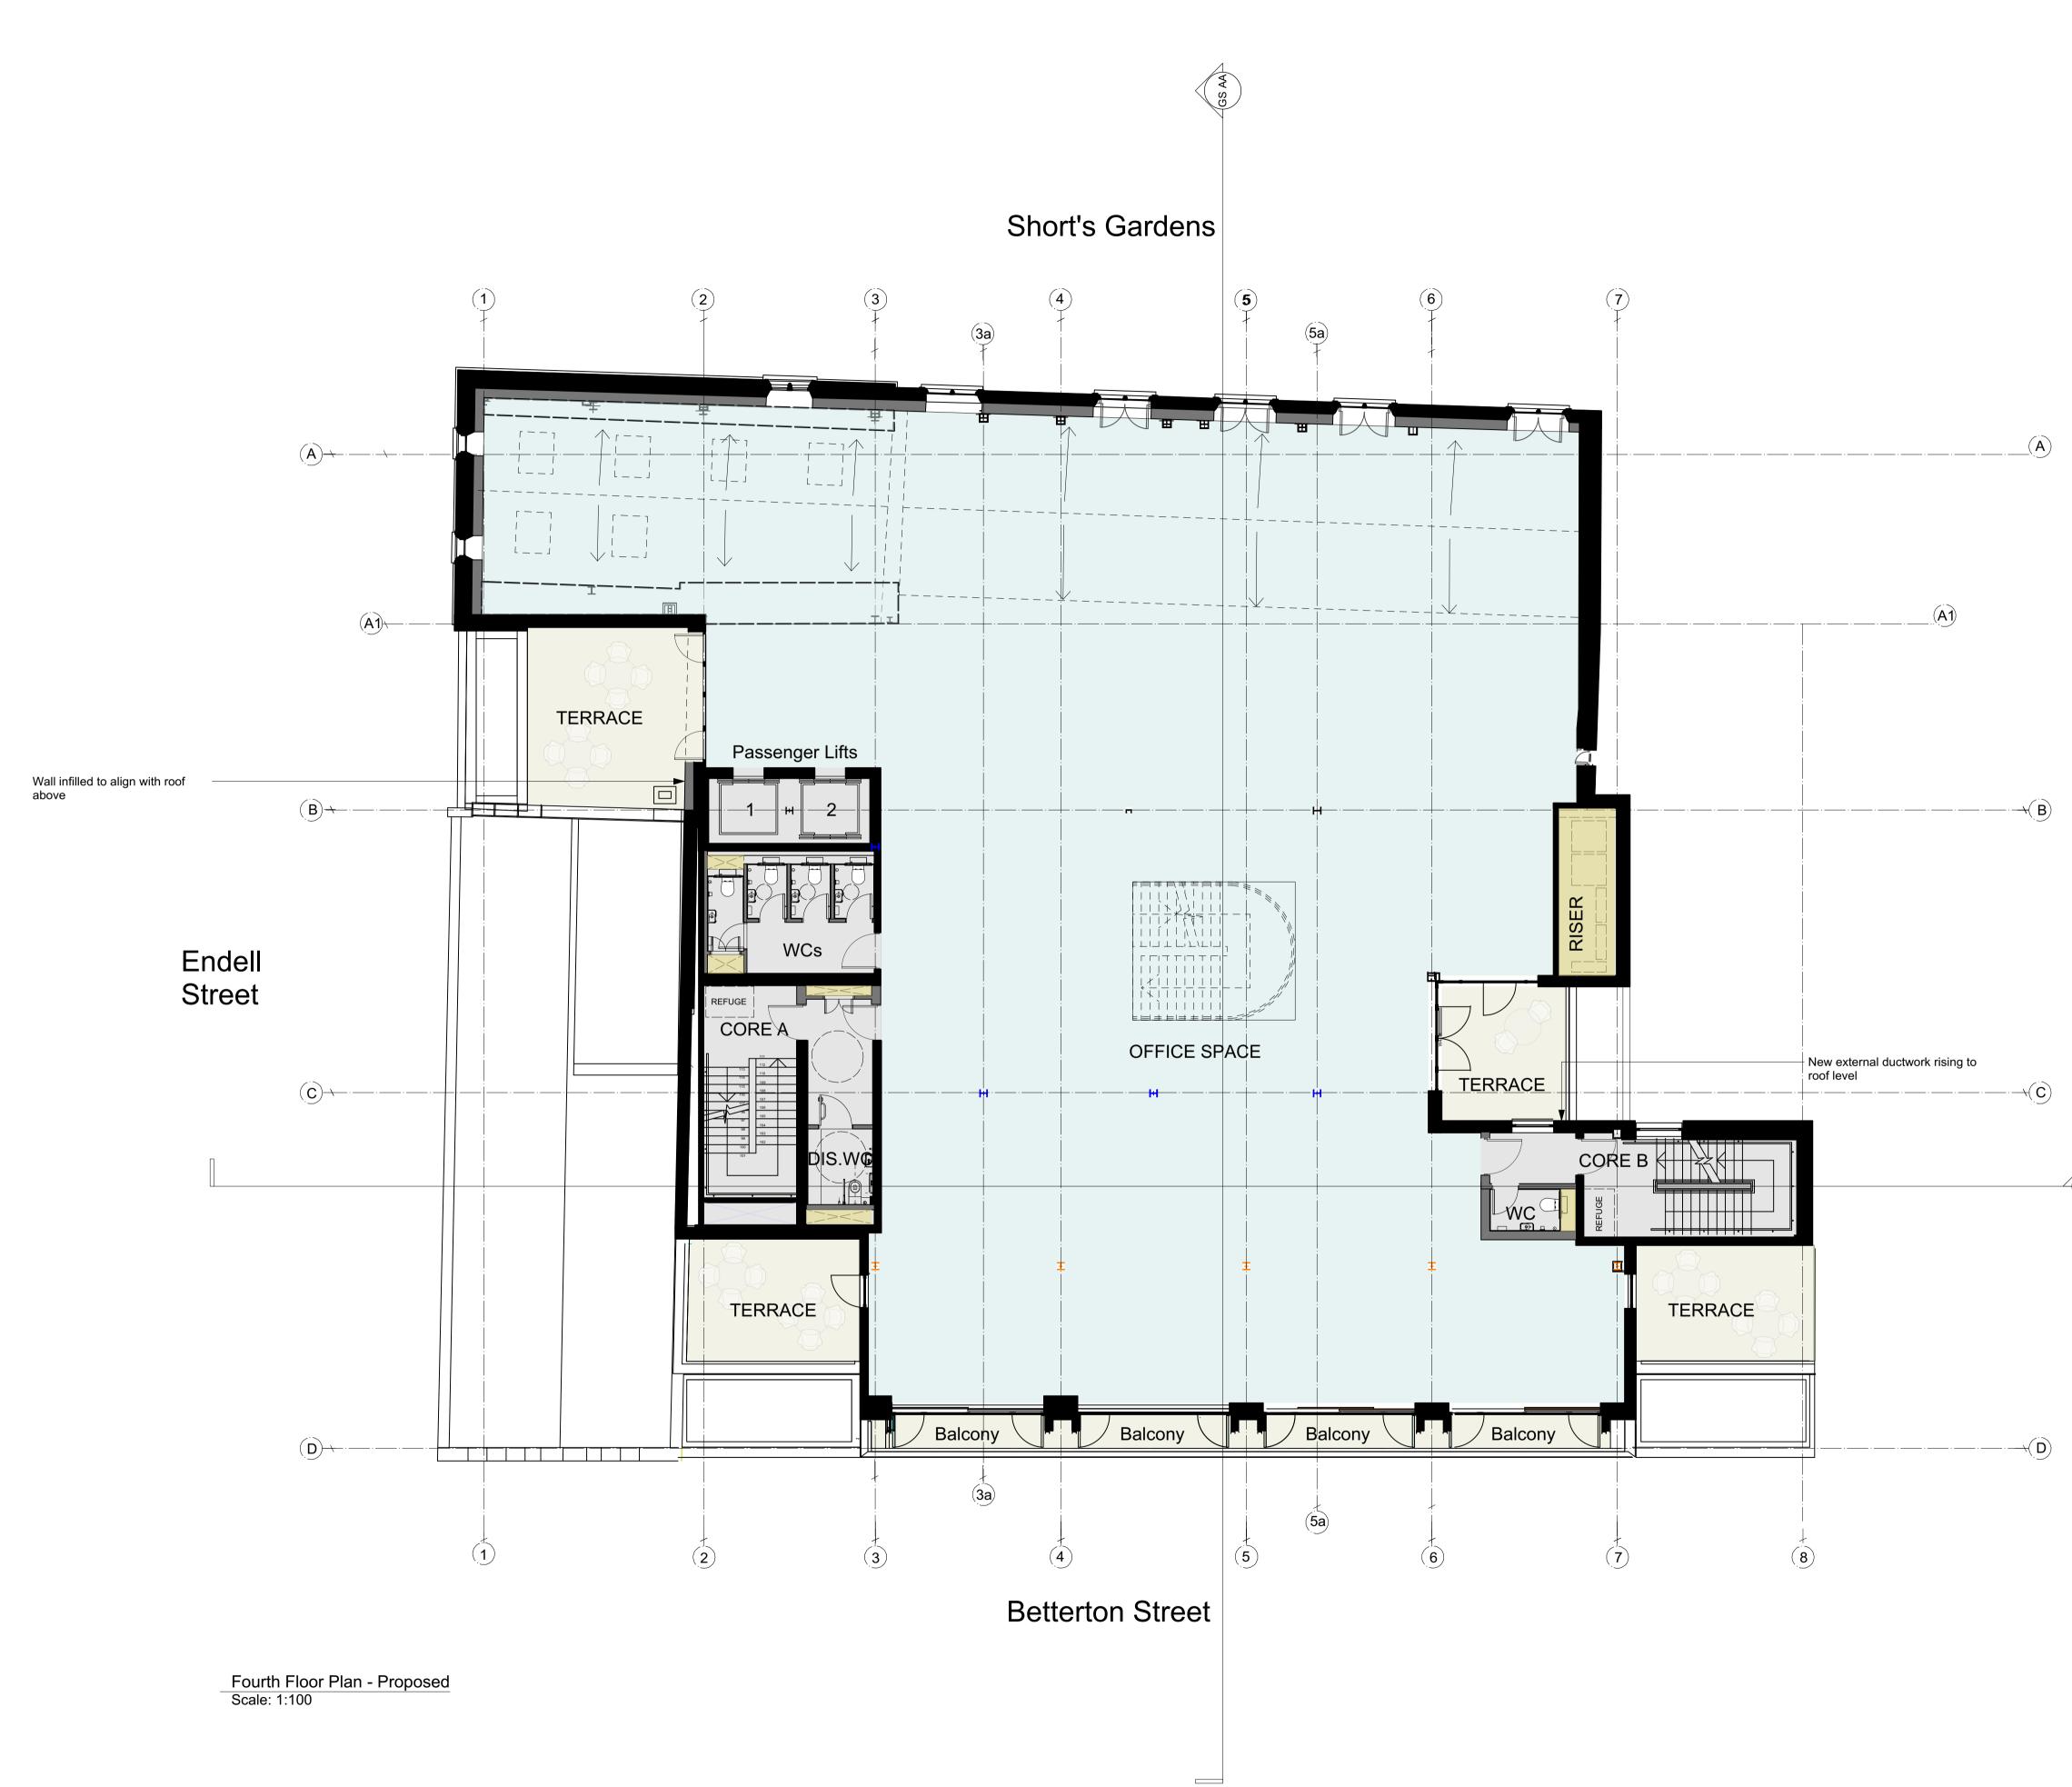

GENERAL NOTES. © Buckley Gray Yeoman Limited All dimensions to be checked on site prior to commencement of any works, and/or preparation of any shop drawings. Sizes of and dimensions to any structural elements are indicative only. See structural engineers drawings for actual sizes / dimensions. Sizes of and dimensions to any service elements are indicative only. See service engineers drawings for actual sizes and dimensions. This drawing to be read in conjunction with all other Architect's drawings, specifications and other Consultants' information. All proprietary systems shown on this drawing are to be installed strictly in accordance with the Manufacturers/Suppliers recommended details. Any discrepancies between information shown on this drawing and any other contract information or manufacturers/suppliers recommendations is to be brought to the attention of the Architect DO NOT SCALE FROM THIS DRAWING. NOTES. Key Service Yard Office Reception Flexible Ancillary Space Plant/Riser to Reception Out of Scope Office Services / EOJ Studio Reception Studio Terrace Existing Retained Wall New Wall PL01 10/21 Planning Submission WQ REV. DATE NOTE DRAWN BGY BUCKLEY GRAY YEOMAN + 44 20 7033 9913 BGY.CO.UK CLIENT PATRIZIA PROJECT 24 Endell Street DRAWING Fourth Floor Plan Proposed SCALE DATE 1:100 @ A1 Oct. 2021 (1:200 @ A3) STATUS APPROVED PLANNING RP REVISION DWG No. 1183\_PL-GA-04 PL01