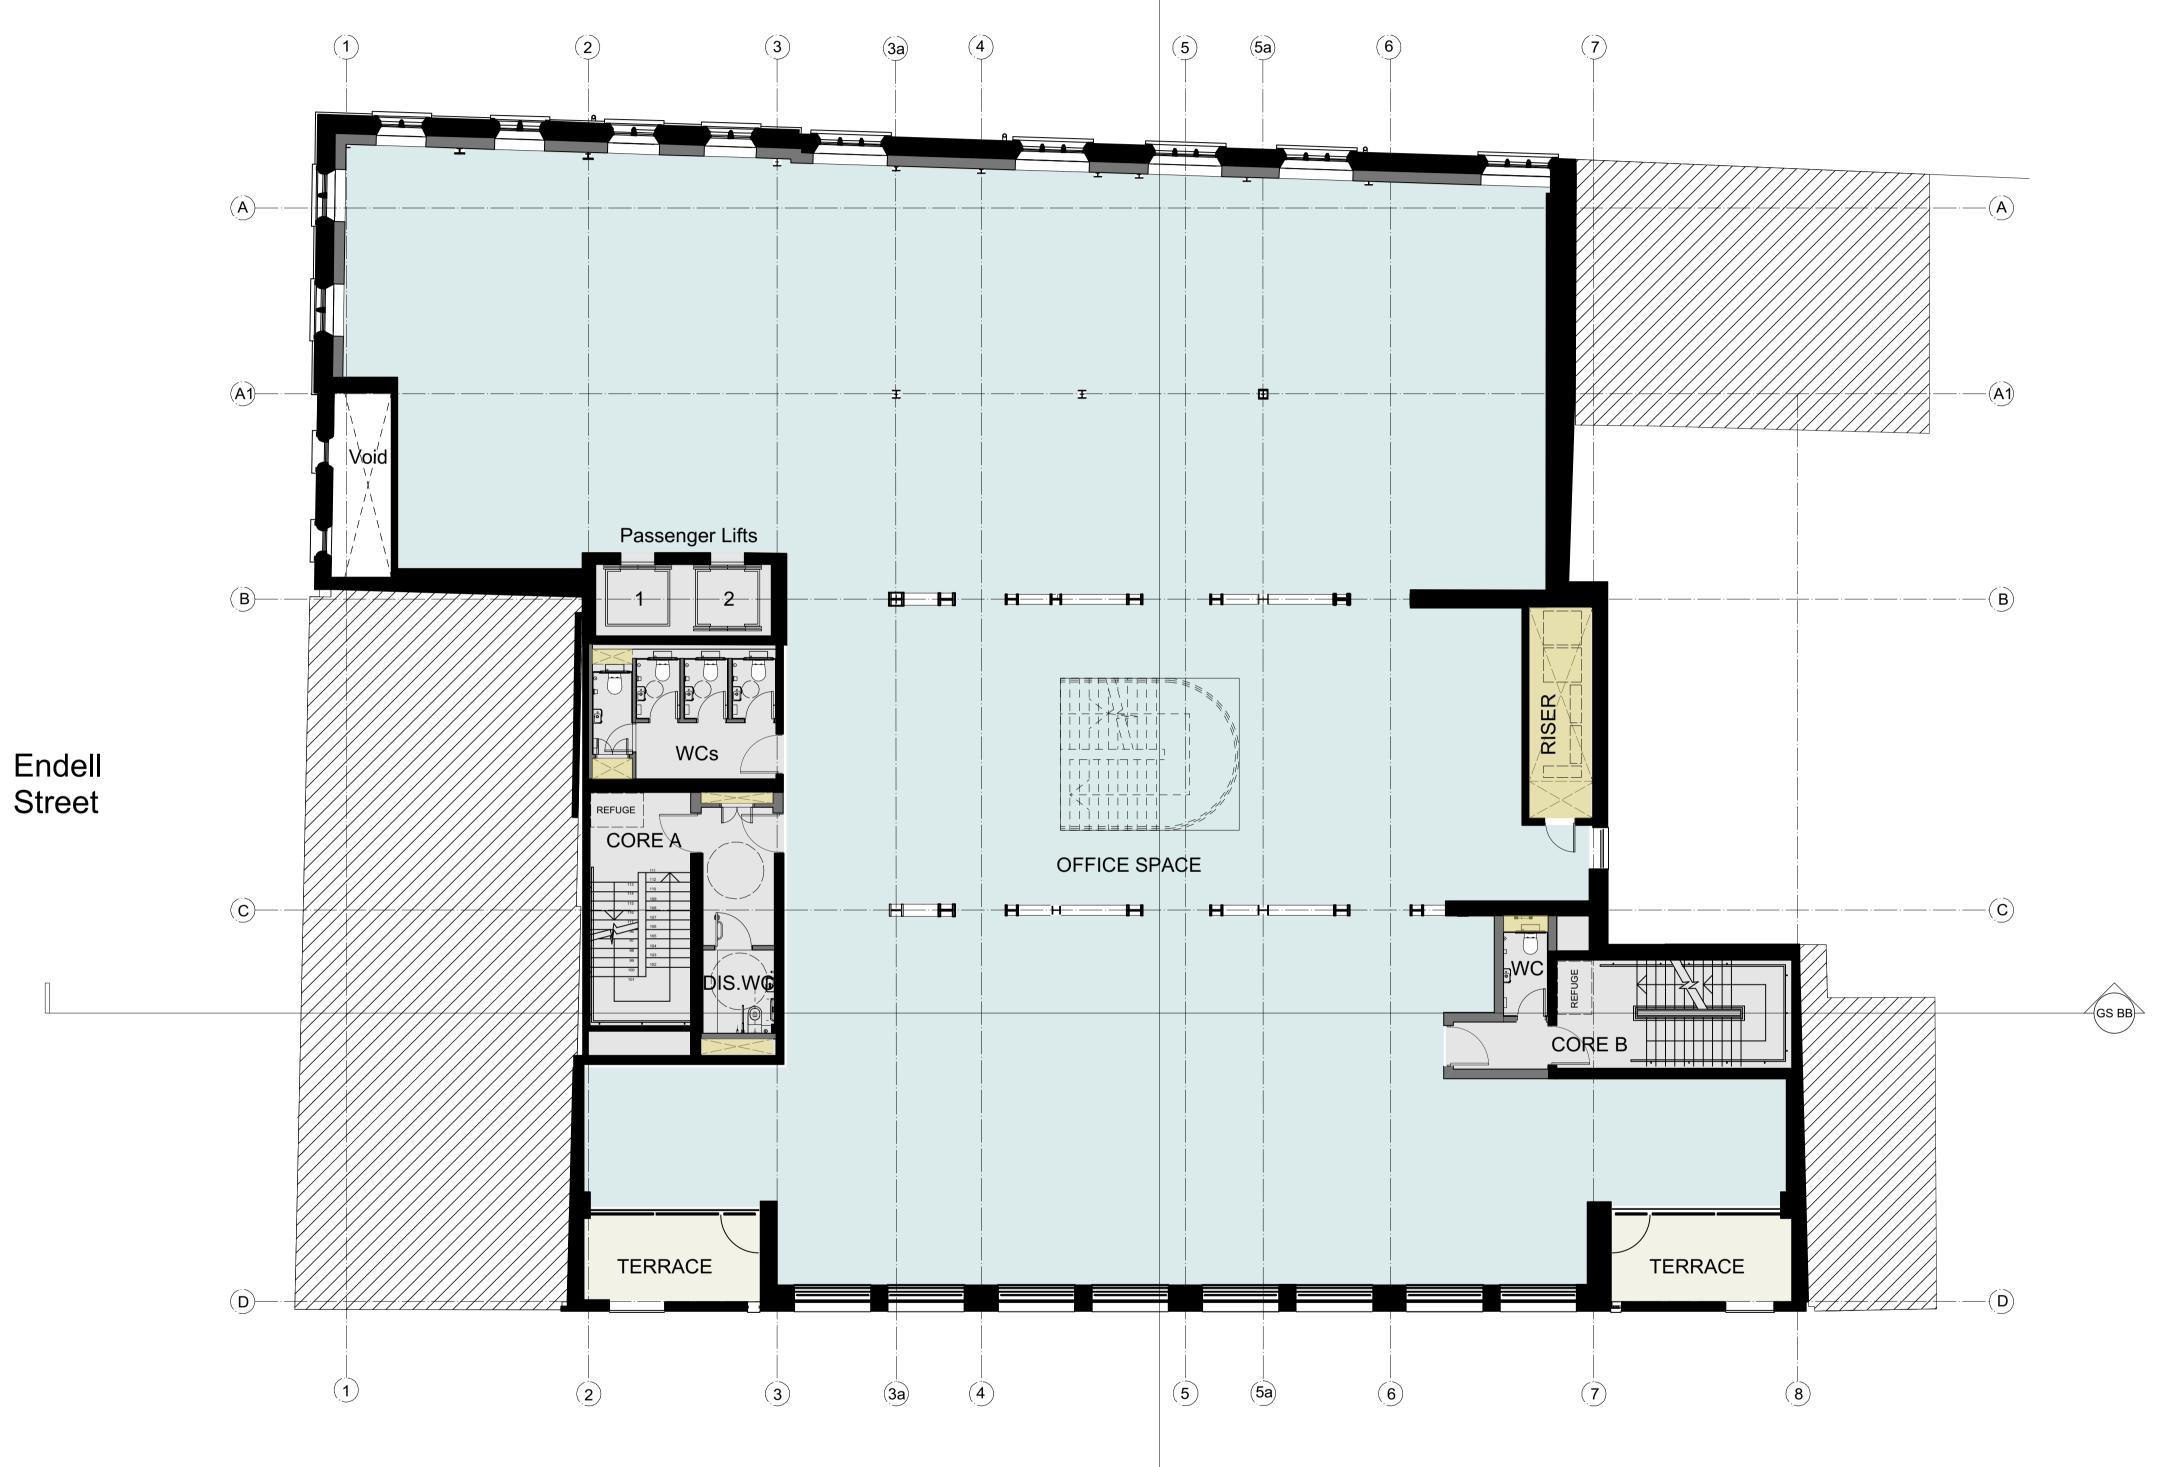

## Short's Gardens

**Betterton Street** 

Third Floor Plan - Proposed Scale: 1:100

GENERAL NOTES.

dimensions.

© Buckley Gray Yeoman Limited

All dimensions to be checked on site prior to commencement of any works, and/or preparation of any shop drawings.

DRAWING

**Third Floor Plan** 

Proposed

SCALE DATE 1:100 @ A1 Oct. 2021 (1:200 @ A3)

APPROVED

**PLANNING** RP

1183\_PL-GA-03

REVISION PL01