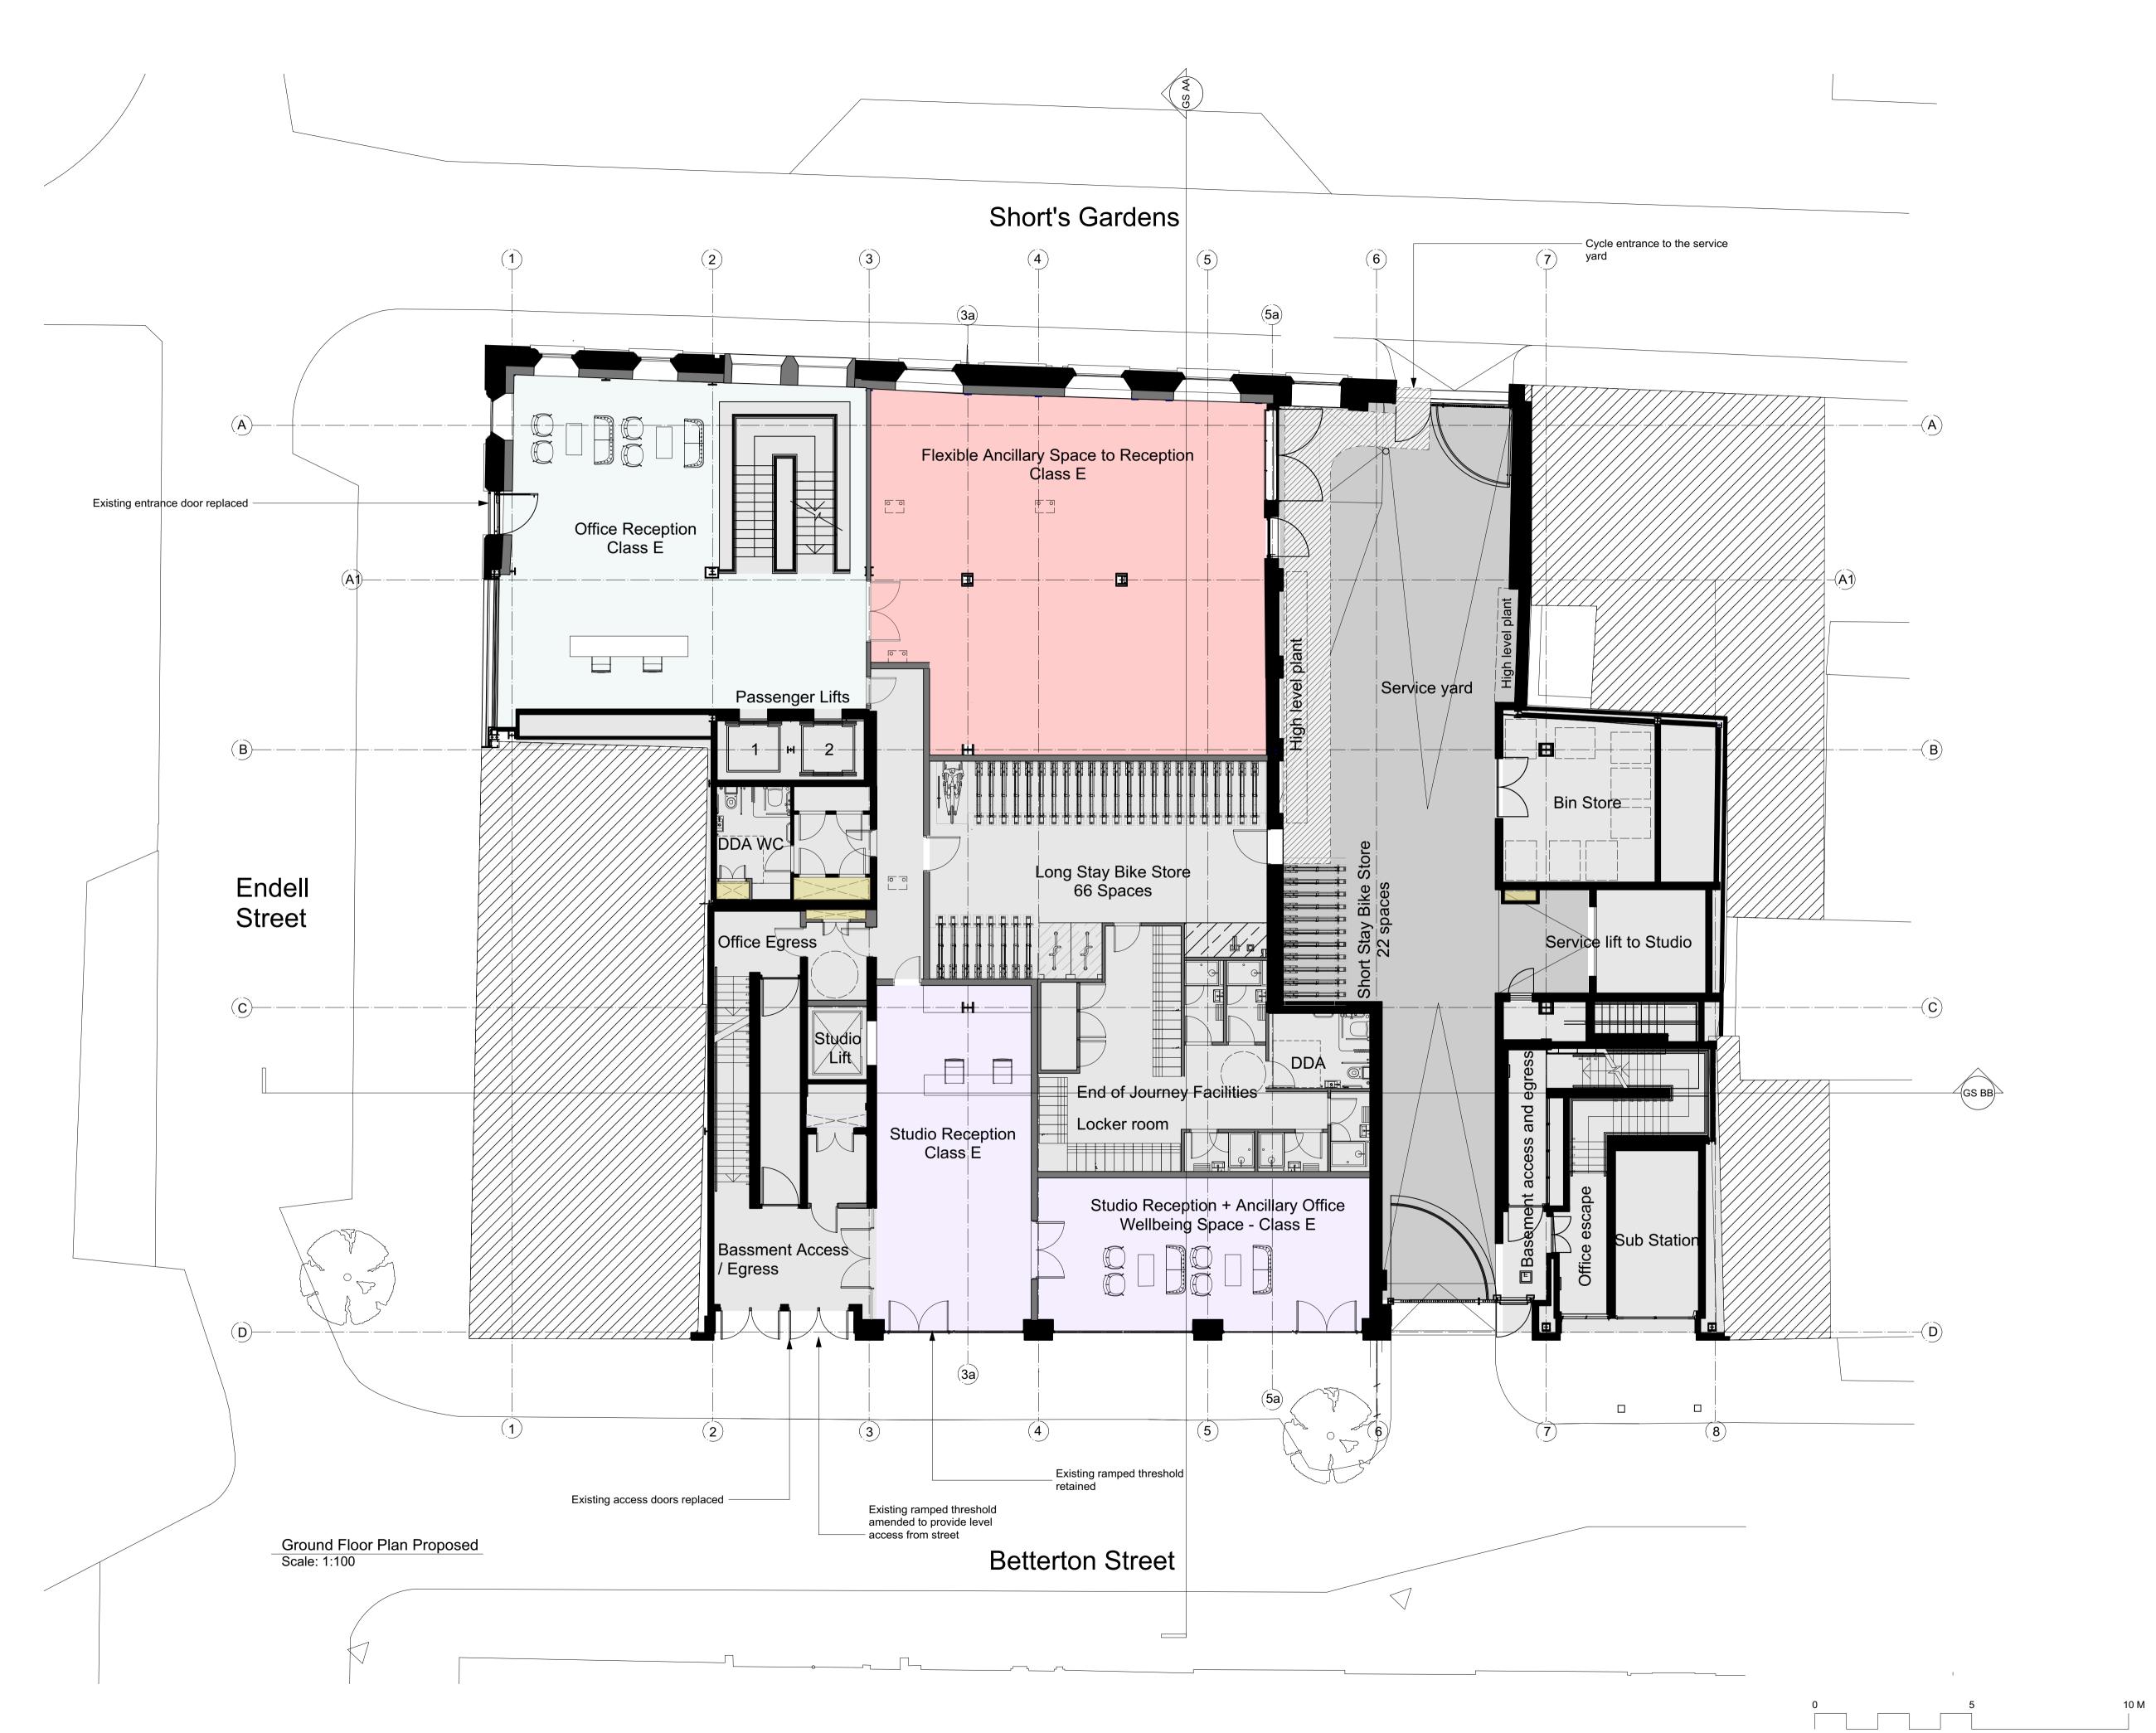

GENERAL NOTES. © Buckley Gray Yeoman Limited All dimensions to be checked on site prior to commencement of any works, and/or preparation of any shop drawings. Sizes of and dimensions to any structural elements are indicative only. See structural engineers drawings for actual sizes / dimensions. Sizes of and dimensions to any service elements are indicative only. See service engineers drawings for actual sizes and dimensions. This drawing to be read in conjunction with all other Architect's drawings, specifications and other Consultants' information. All proprietary systems shown on this drawing are to be installed strictly in accordance with the Manufacturers/Suppliers recommended details. Any discrepancies between information shown on this drawing and any other contract information or manufacturers/suppliers recommendations is to be brought to the attention of the Architect DO NOT SCALE FROM THIS DRAWING. NOTES. Key Service Yard Office Reception Flexible Ancillary Space Plant/Riser to Reception Out of Scope Office Services / EOJ Studio Reception Studio Terrace Existing Retained Wall New Wall PL01 10/21 Planning Submission WQ DRAWN REV. DATE NOTE BGY BUCKLEY GRAY YEOMAN + 44 20 7033 9913 BGY.CO.UK CLIENT PATRIZIA PROJECT 24 Endell Street DRAWING **Ground Floor Plan** Proposed SCALE DATE 1:100 @ A1 Oct. 2021 (1:200 @ A3) STATUS APPROVED PLANNING RP REVISION DWG No.  $\langle \rangle$ 1183\_PL-GA-00 PL01