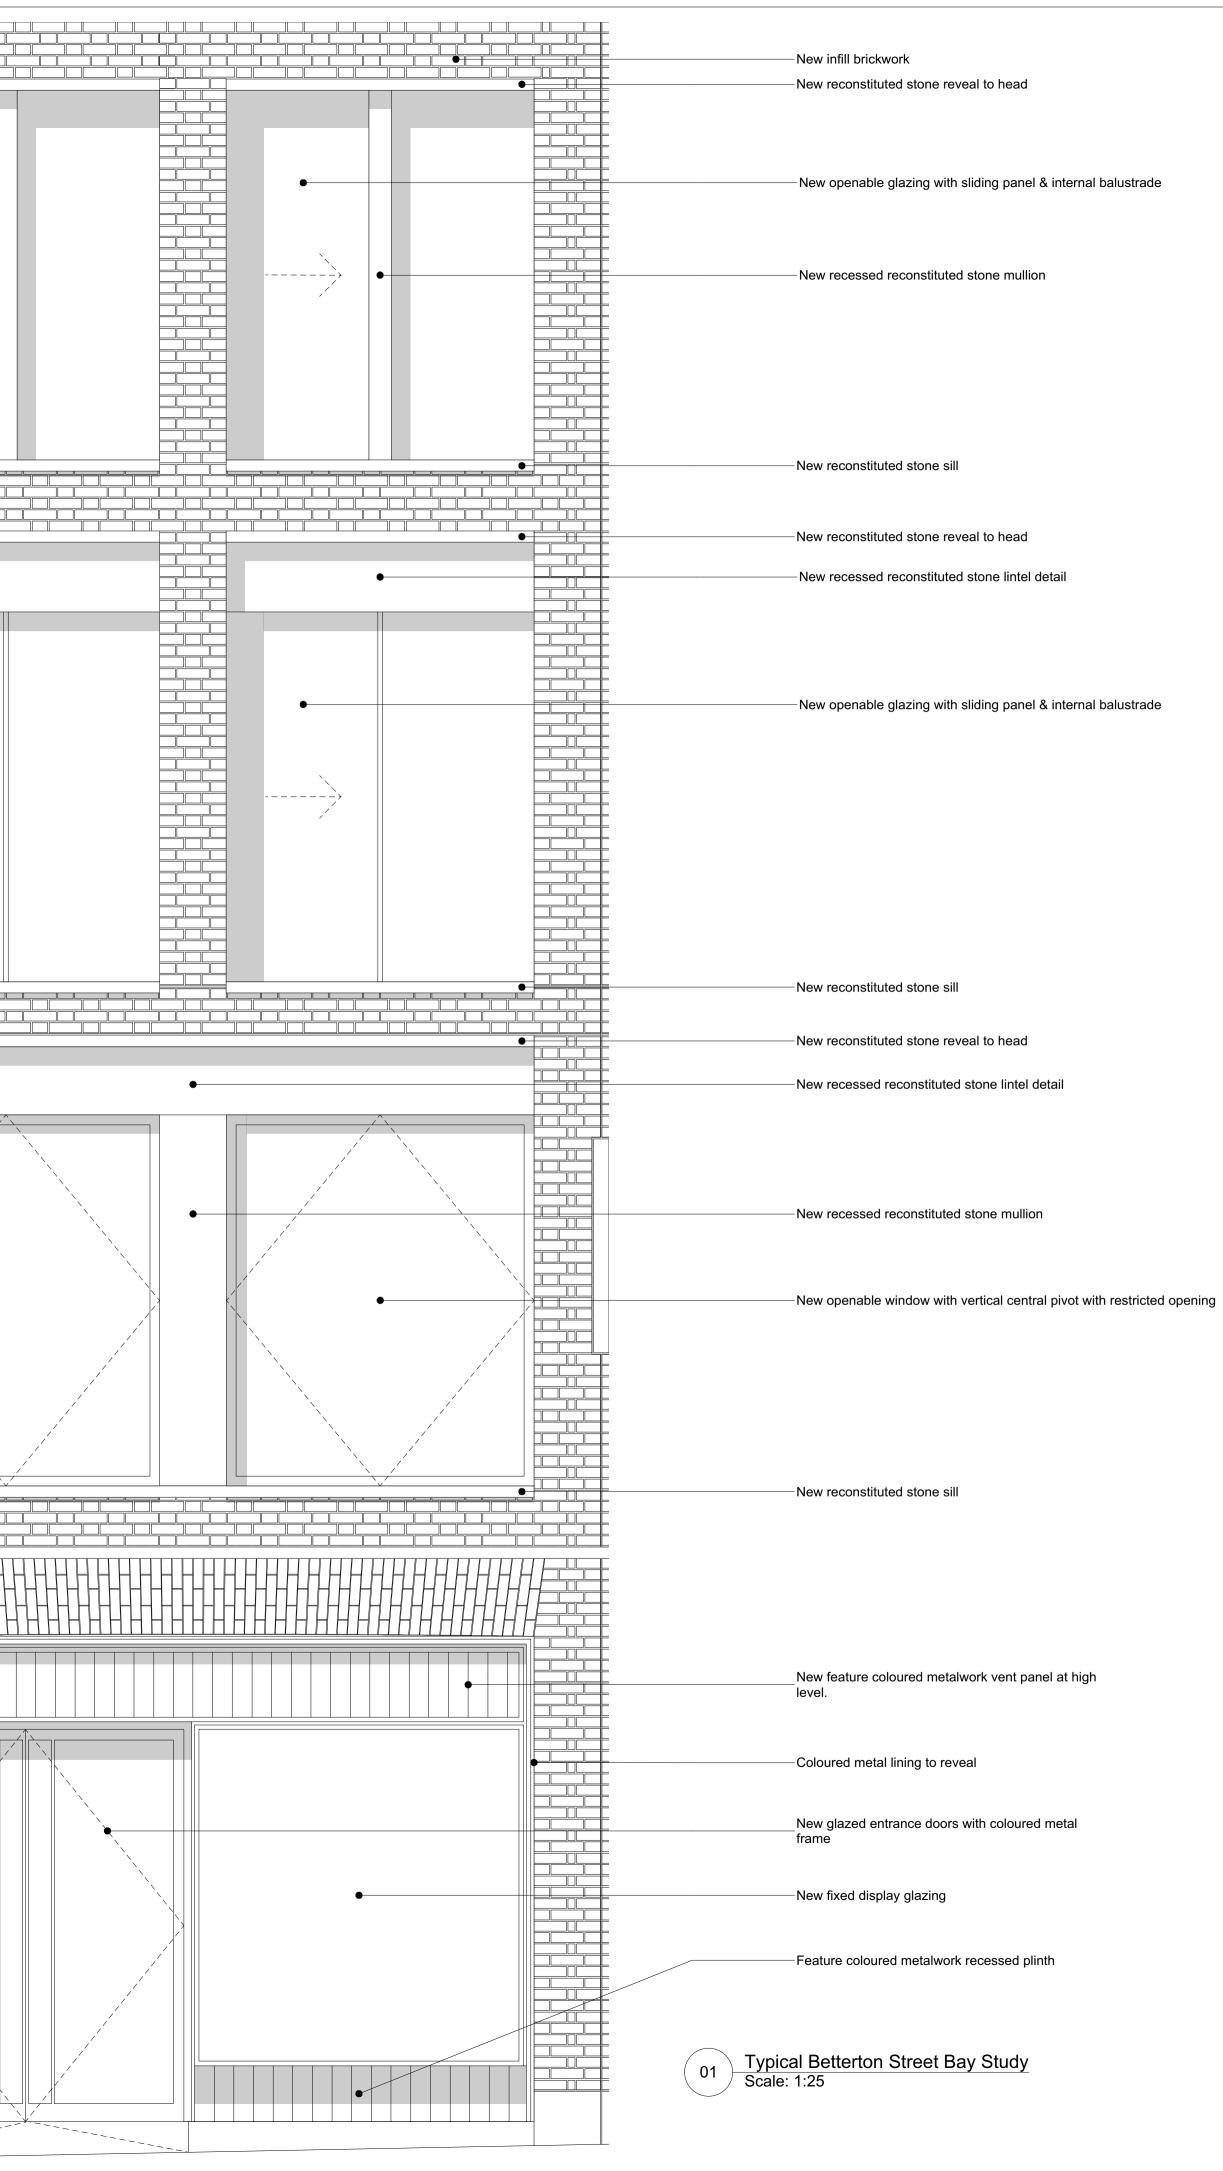

| Existing openings to accomodate _ new glazing                                |      |            |
|------------------------------------------------------------------------------|------|------------|
| Herr glazing                                                                 |      |            |
|                                                                              |      |            |
|                                                                              |      |            |
|                                                                              |      |            |
|                                                                              |      |            |
| Pale mineral colourwash treatment_<br>to existing yellow brickwork           |      |            |
|                                                                              |      |            |
|                                                                              |      |            |
|                                                                              |      |            |
|                                                                              |      |            |
|                                                                              |      |            |
|                                                                              |      |            |
| Existing openings to accomodate _<br>new glazing                             |      |            |
|                                                                              |      |            |
|                                                                              |      |            |
|                                                                              |      |            |
|                                                                              |      |            |
|                                                                              |      |            |
|                                                                              |      |            |
|                                                                              |      |            |
|                                                                              |      | ,          |
|                                                                              |      |            |
|                                                                              |      |            |
|                                                                              |      |            |
|                                                                              |      |            |
|                                                                              |      |            |
| New openings formed at 1st floor_<br>to accomodate new glazing               |      |            |
|                                                                              |      |            |
|                                                                              |      |            |
|                                                                              |      |            |
|                                                                              |      |            |
|                                                                              |      |            |
|                                                                              |      |            |
|                                                                              |      |            |
|                                                                              |      |            |
|                                                                              |      |            |
|                                                                              |      |            |
|                                                                              |      |            |
|                                                                              |      |            |
|                                                                              |      |            |
|                                                                              |      |            |
| Existing openings to accomodate new                                          |      | ННННННН    |
| coloured metal shopfronts with<br>coloured metal lining to brick. New        |      | ₽₽₽₽₽₽₽₽₽₽ |
| feature coloured metalwork vent<br>panels at high level.                     |      |            |
| Signage, lighting, intercom panel and CCTV all to be integrated at entrance. |      |            |
|                                                                              |      |            |
|                                                                              |      |            |
|                                                                              |      |            |
|                                                                              |      |            |
|                                                                              |      |            |
|                                                                              |      |            |
|                                                                              |      |            |
|                                                                              |      |            |
|                                                                              |      |            |
| Existing threshold ramp detail—                                              |      |            |
|                                                                              |      |            |
|                                                                              |      |            |
|                                                                              |      |            |
|                                                                              | <br> |            |