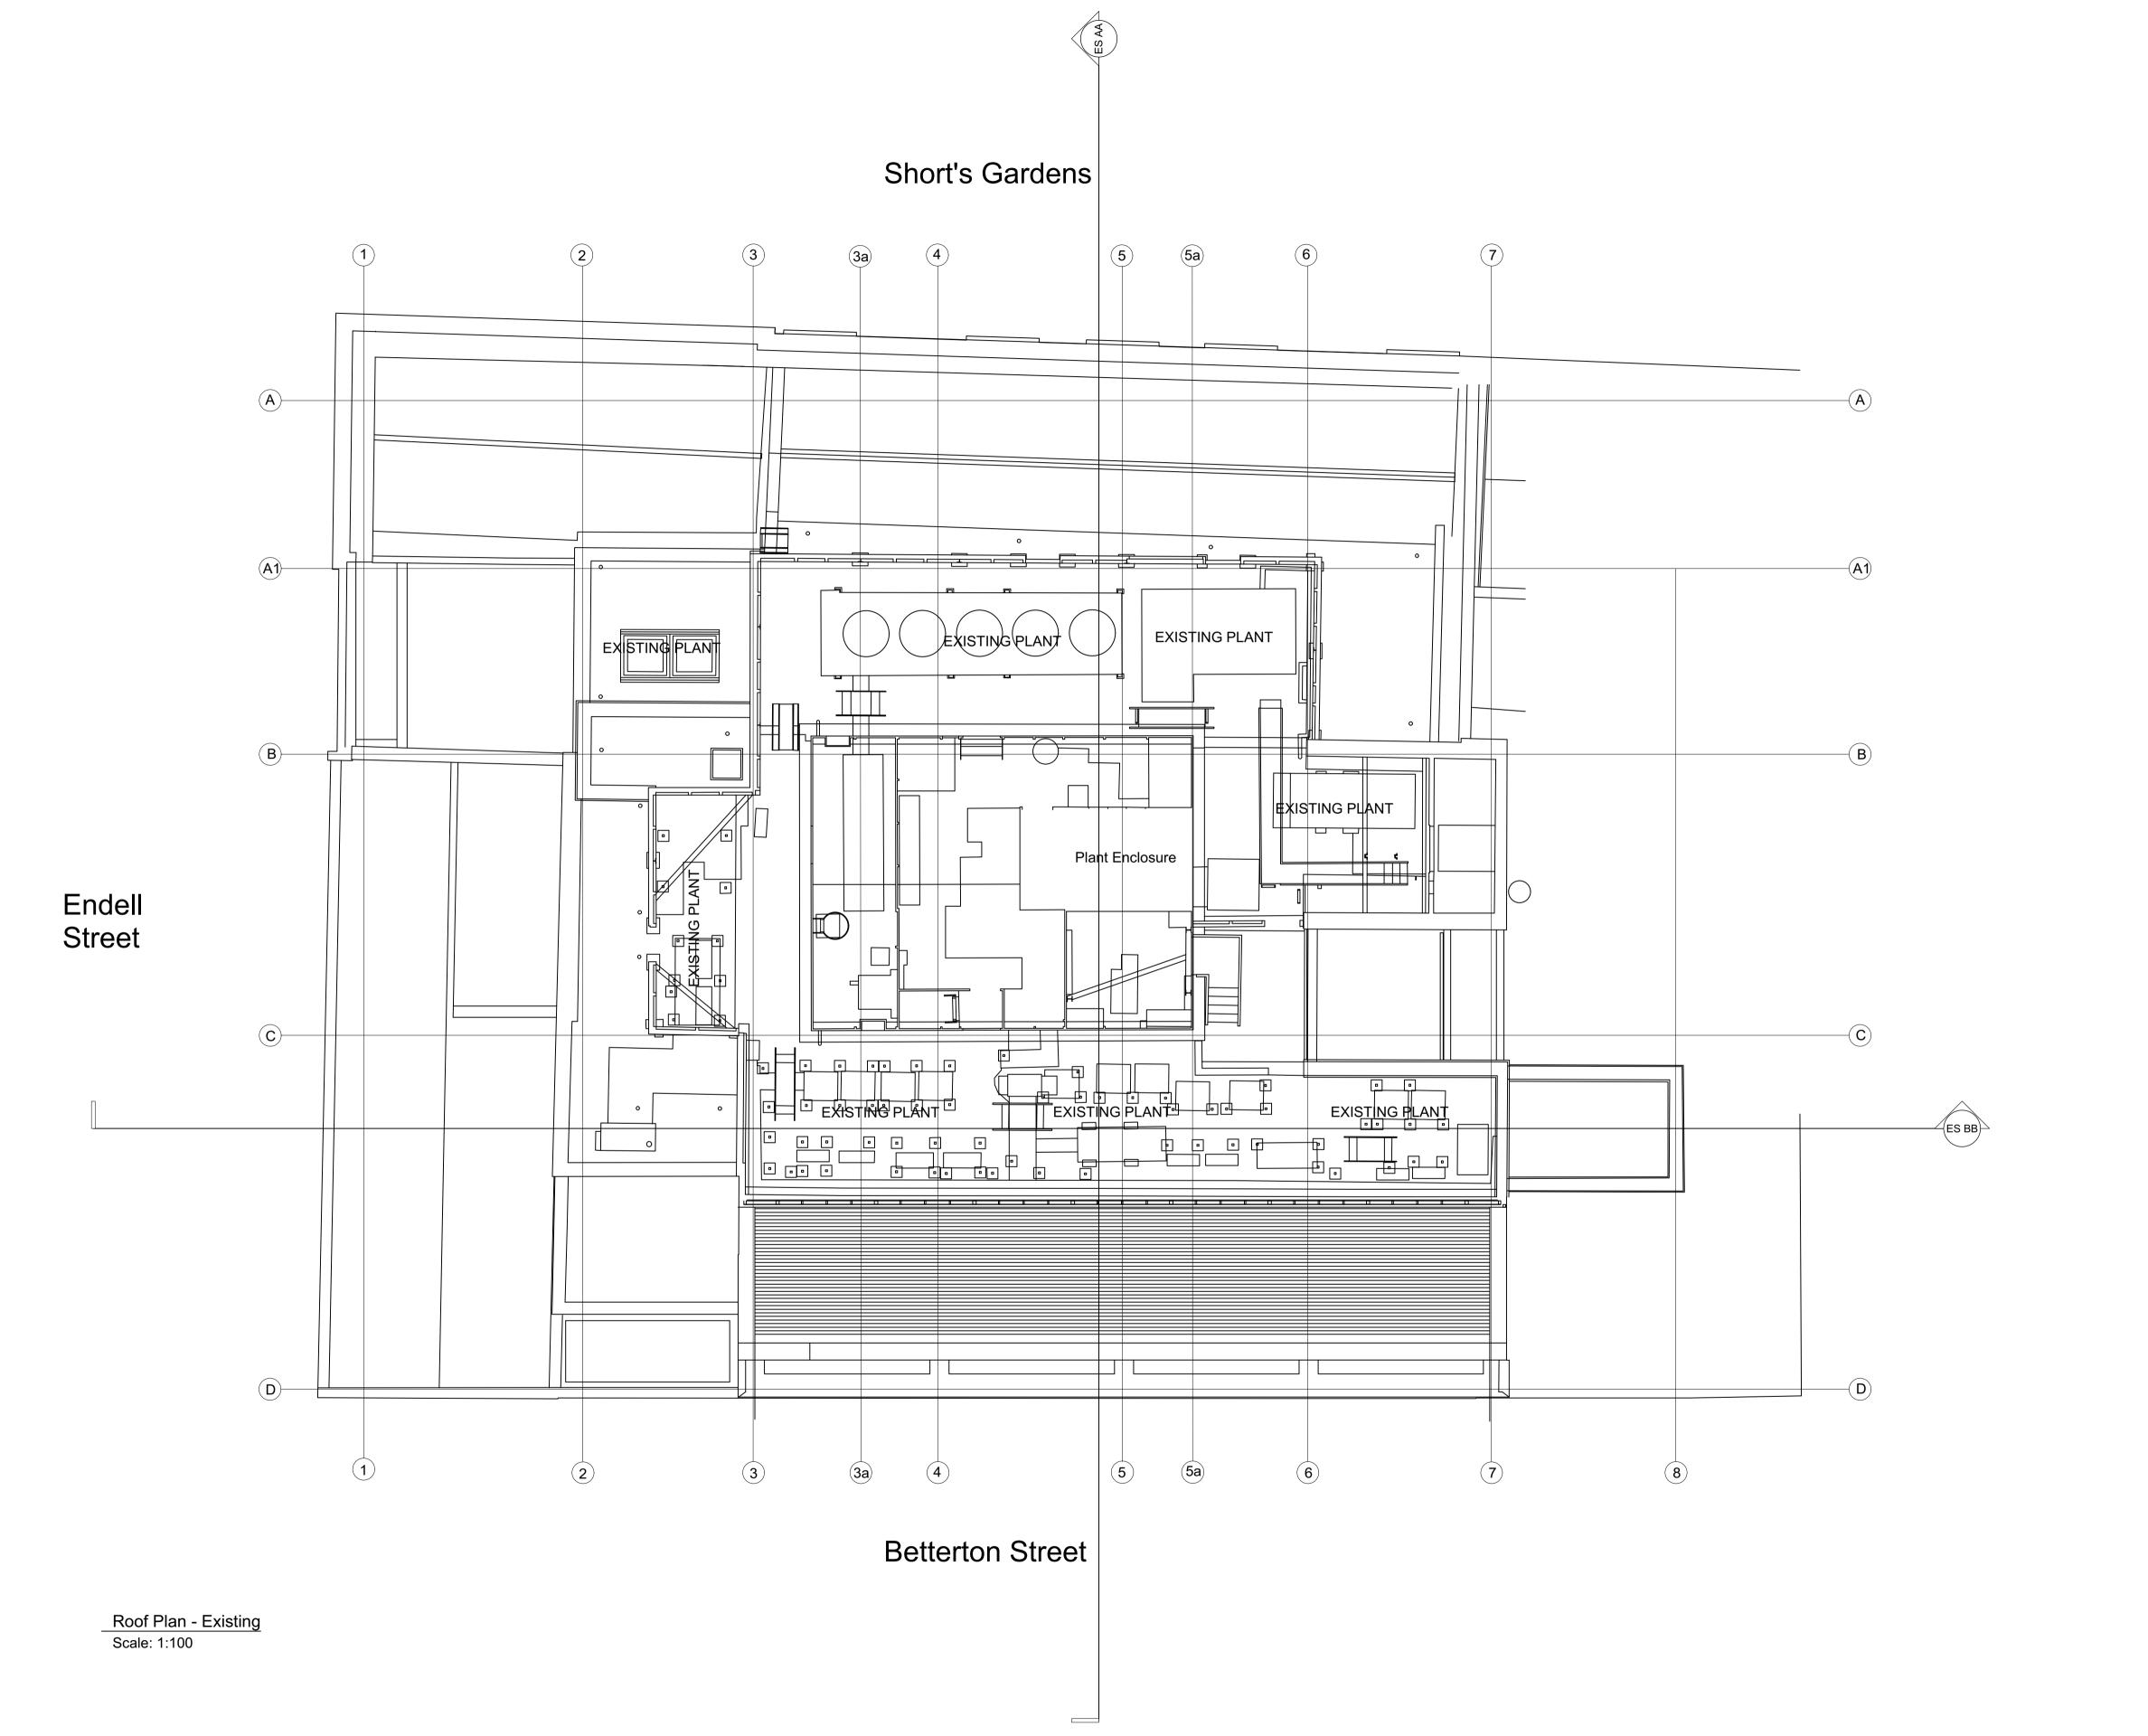

CLIENT

PATRIZIA

24 Endell Street

Fifth Floor Plant / Roof Plan Existing

SCALE 1:100 @ A1 DATE Oct. 2021

APPROVED

(1:200 @ A3)

PLANNING