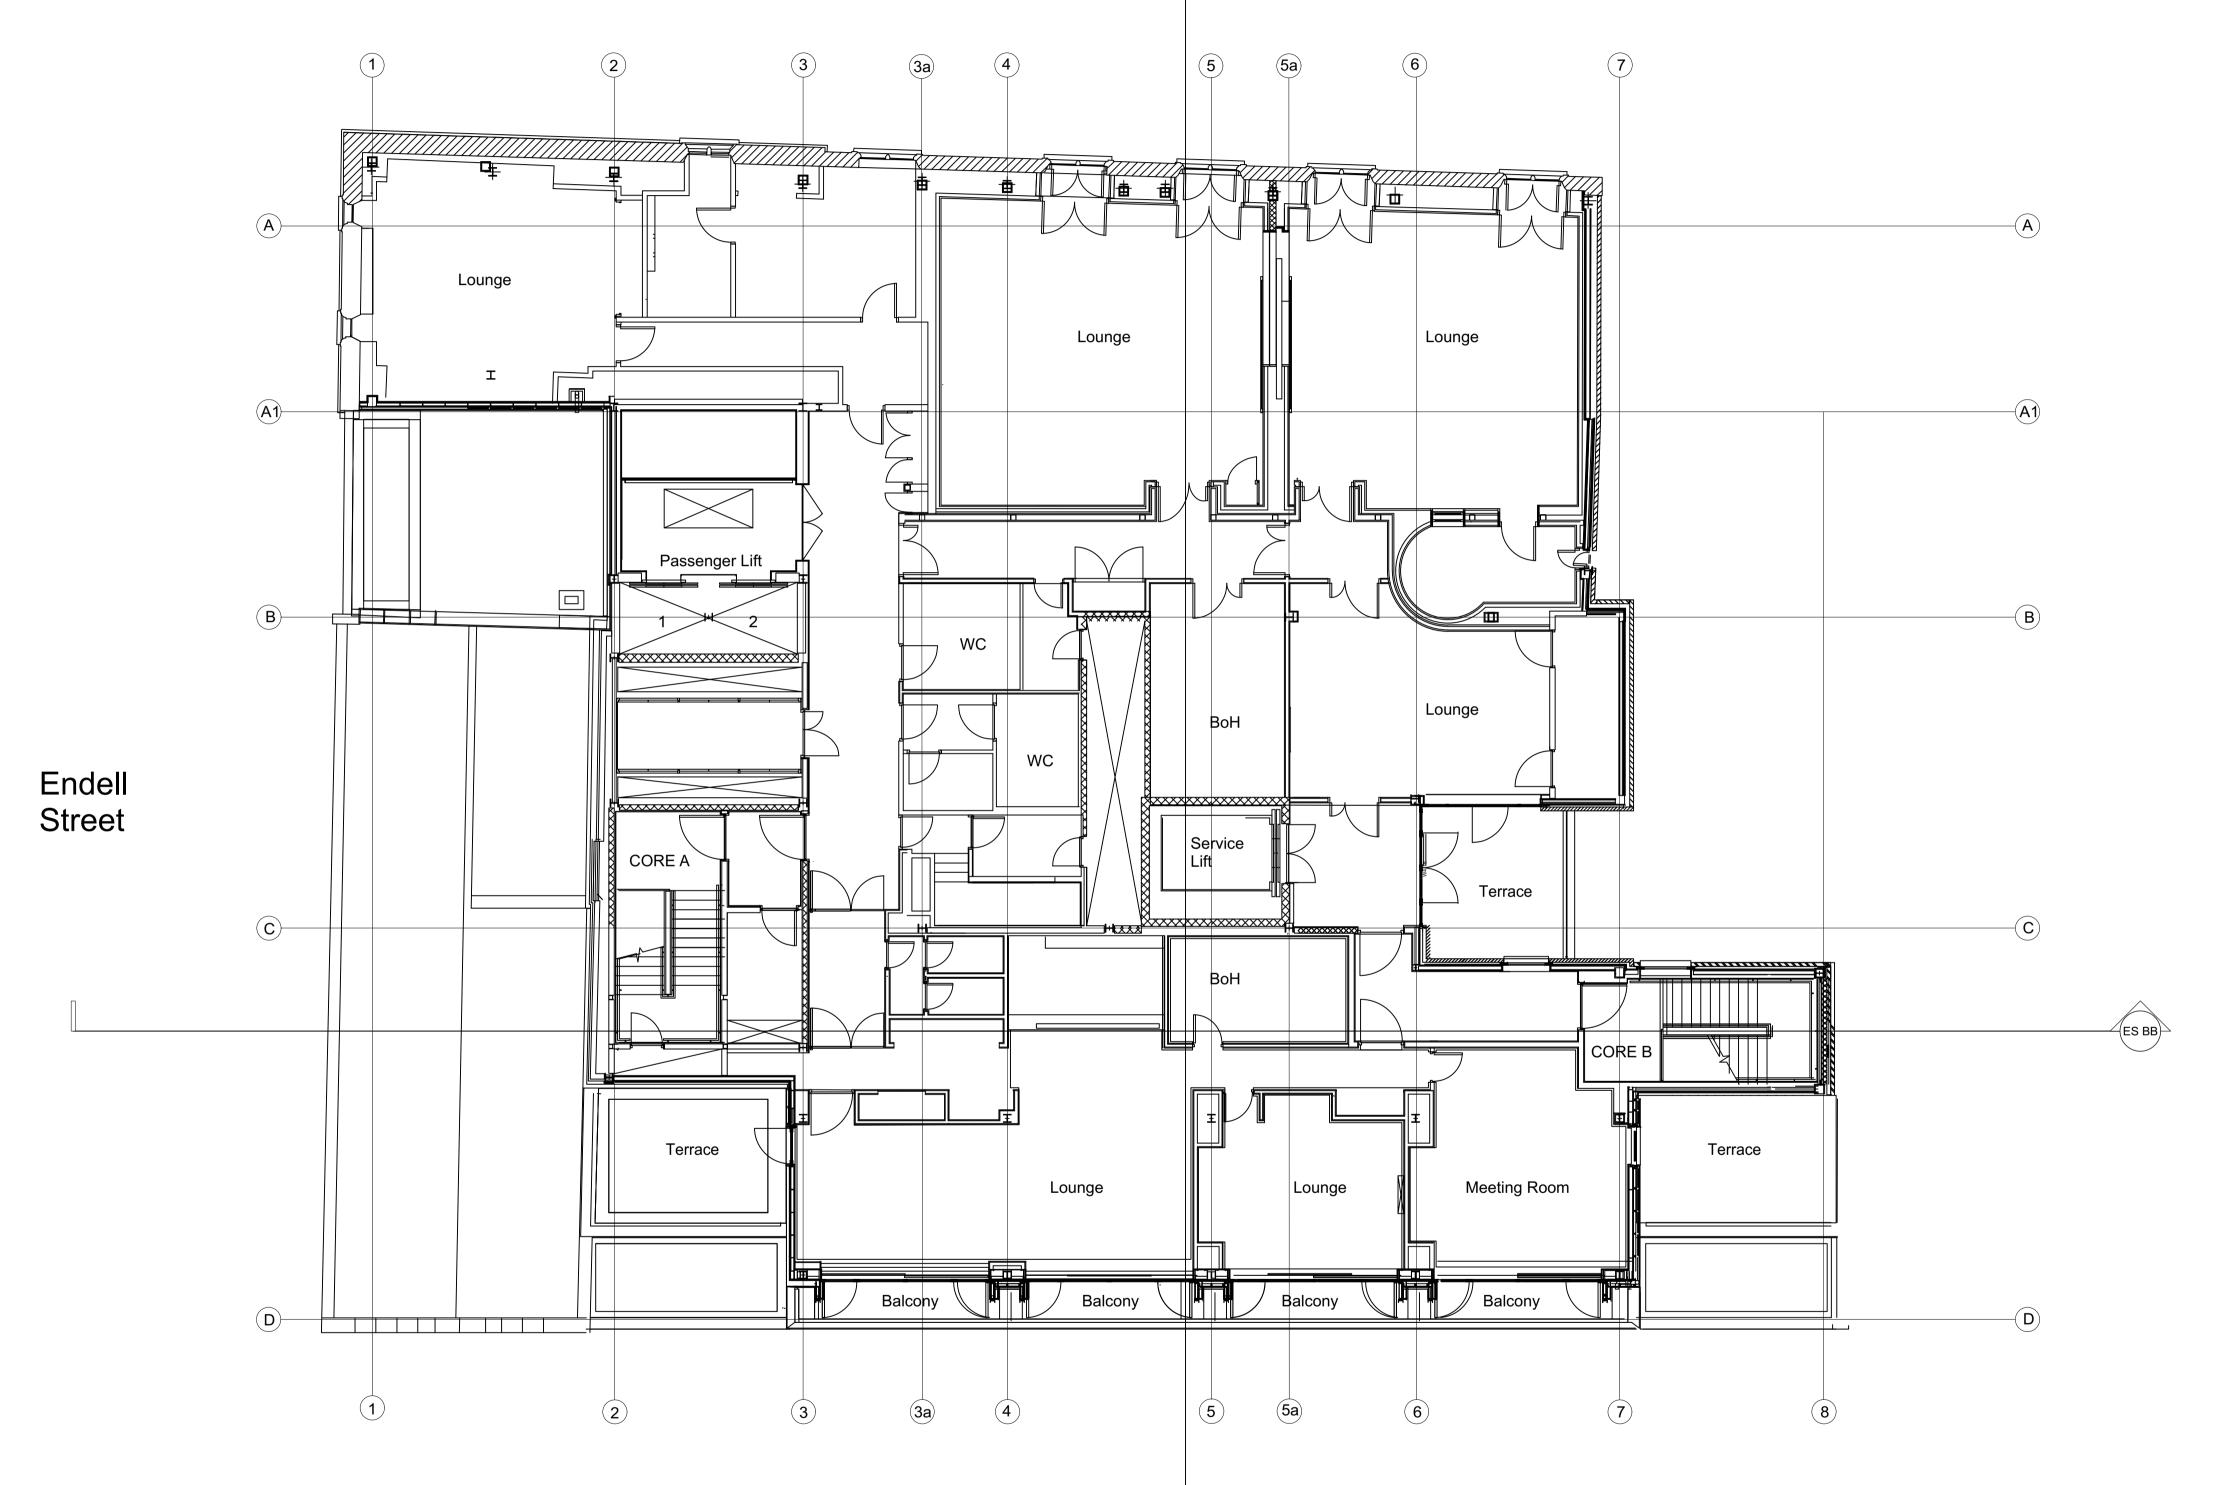

## Short's Gardens

**Betterton Street** 

Fourth Floor Plan - Existing Scale: 1:100

GENERAL NOTES.

dimensions.

© Buckley Gray Yeoman Limited

All dimensions to be checked on site prior to commencement of any works, and/or preparation of any shop drawings.

NOTES.

PL01 20/10/21 Planning Submission

REV. DATE NOTE

**BGY** BUCKLEY GRAY YEOMAN + 44 20 7033 9913 BGY.CO.UK WQ

DRAWN

CLIENT PATRIZIA

24 Endell Street

DRAWING Fourth Floor Plan

Existing

SCALE 1:100 @ A1

Oct. 2021 (1:200 @ A3)

APPROVED PLANNING RP

1183\_PL-EX-04

REVISION PL01

DATE