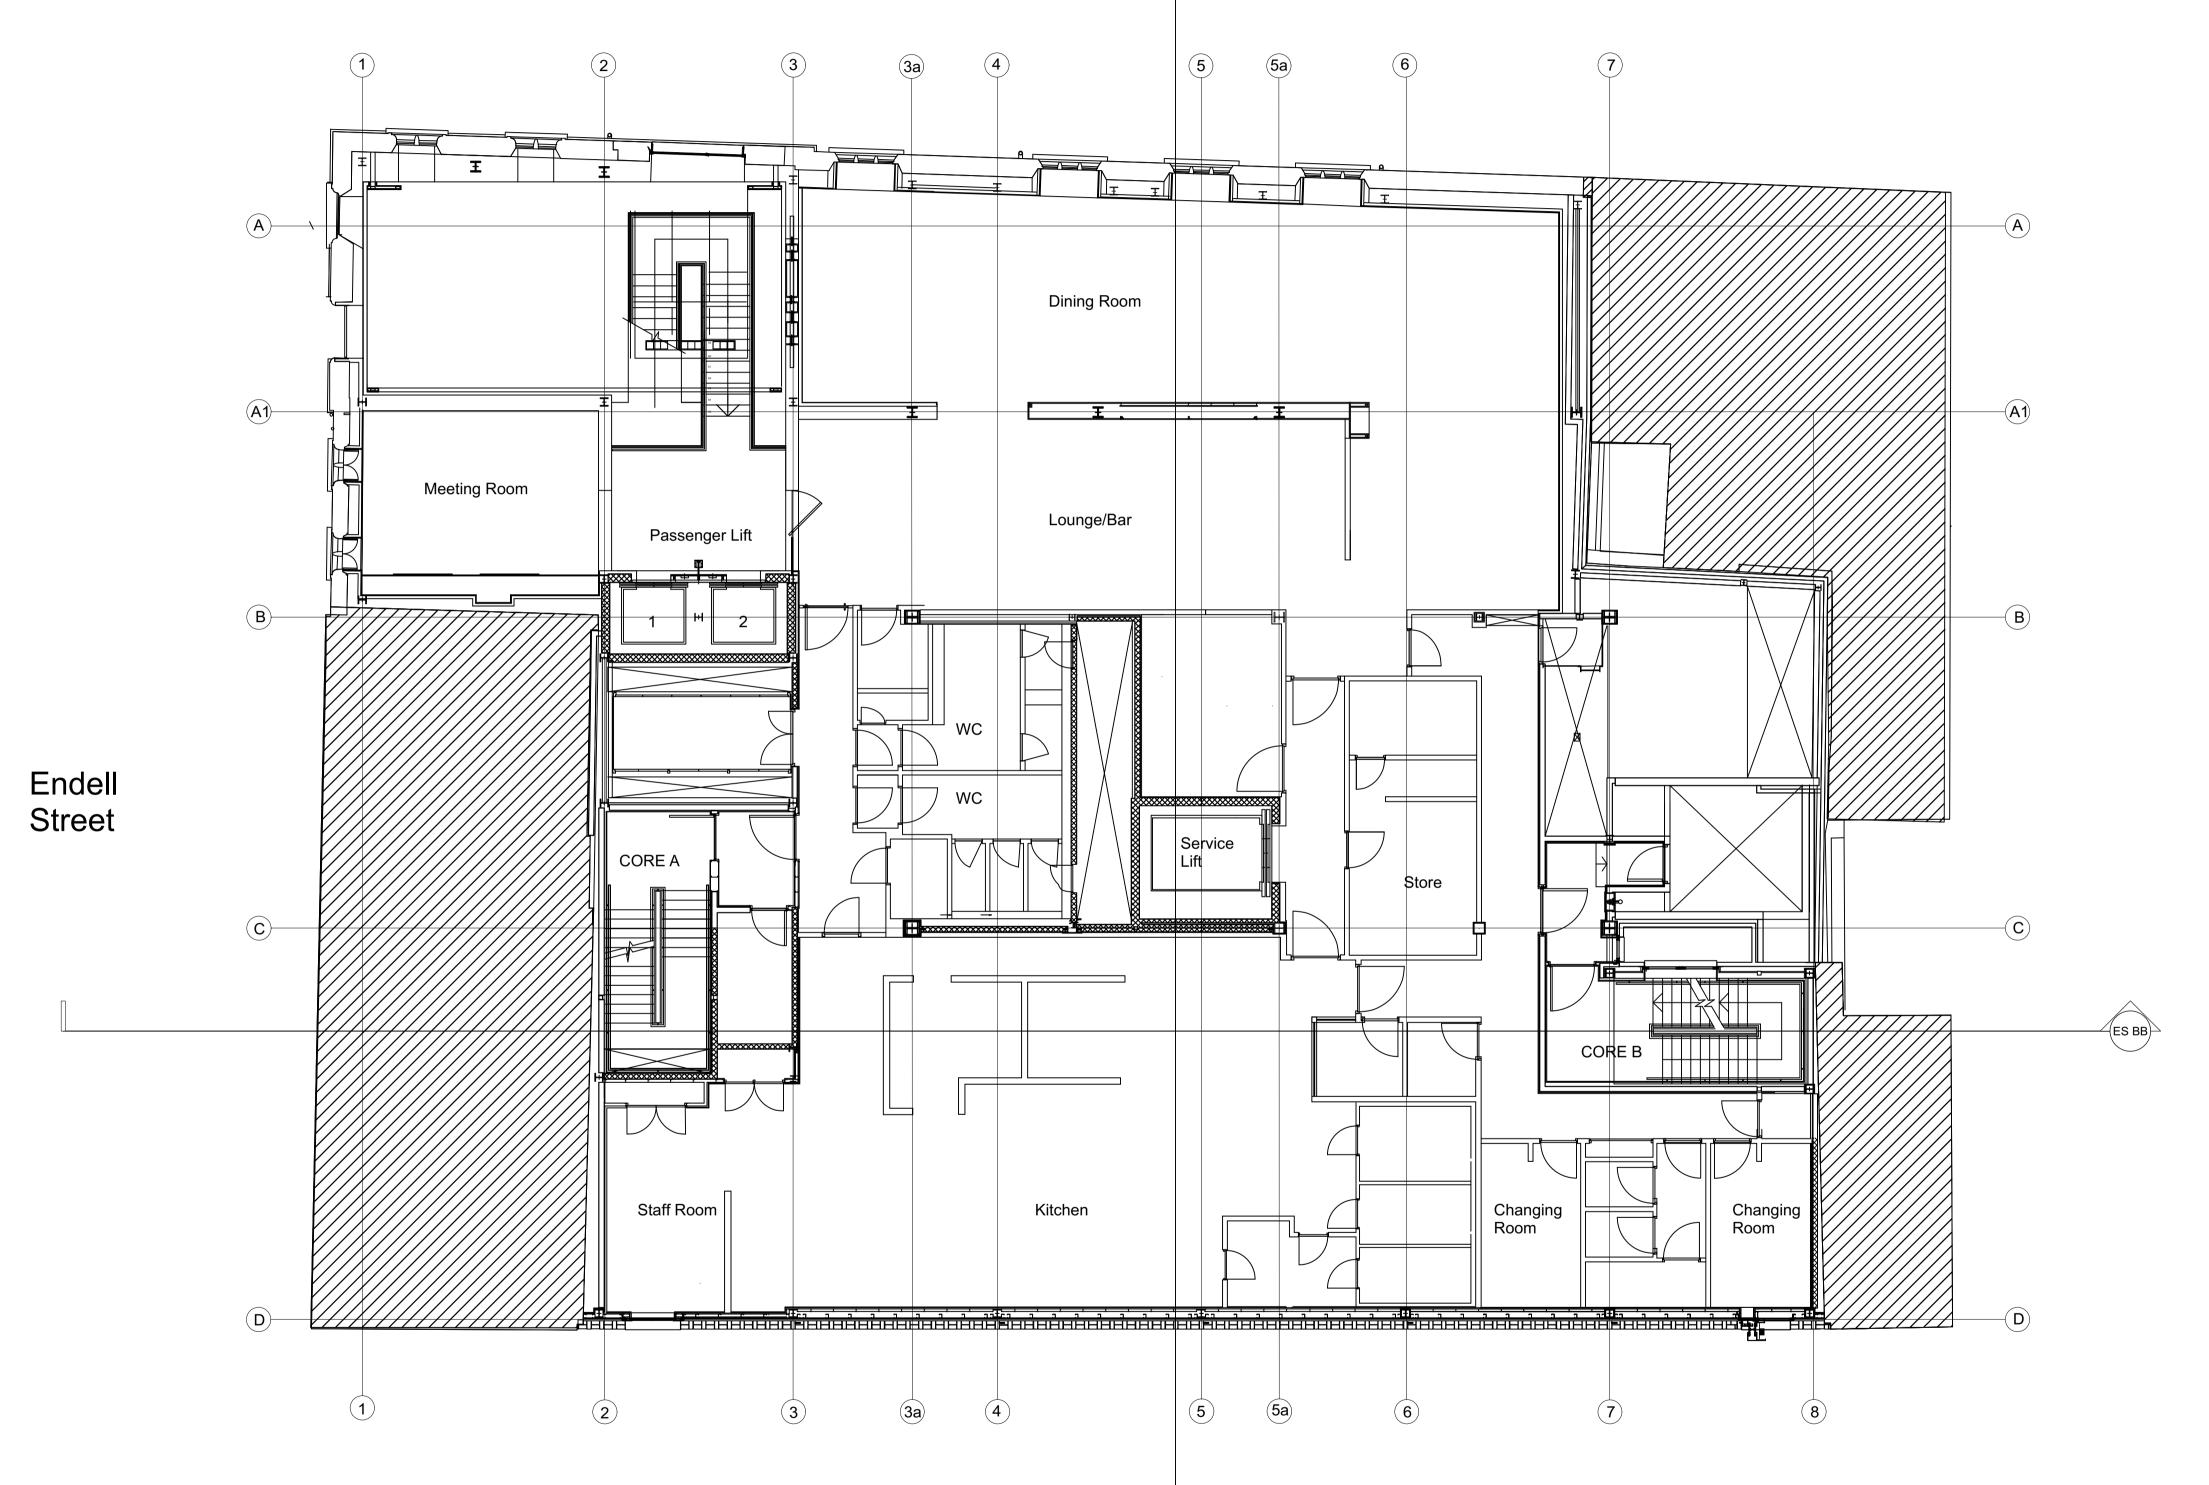

## Short's Gardens

**Betterton Street** 

First Floor Plan - Existing Scale: 1:100

GENERAL NOTES.

dimensions.

© Buckley Gray Yeoman Limited

All dimensions to be checked on site prior to commencement of

any works, and/or preparation of any shop drawings. Sizes of and dimensions to any structural elements are indicative

DRAWING First Floor Plan

Existing

SCALE 1:100 @ A1

DATE Oct. 2021 (1:200 @ A3)

APPROVED PLANNING RP

REVISION 1183\_PL-EX-01 PL01