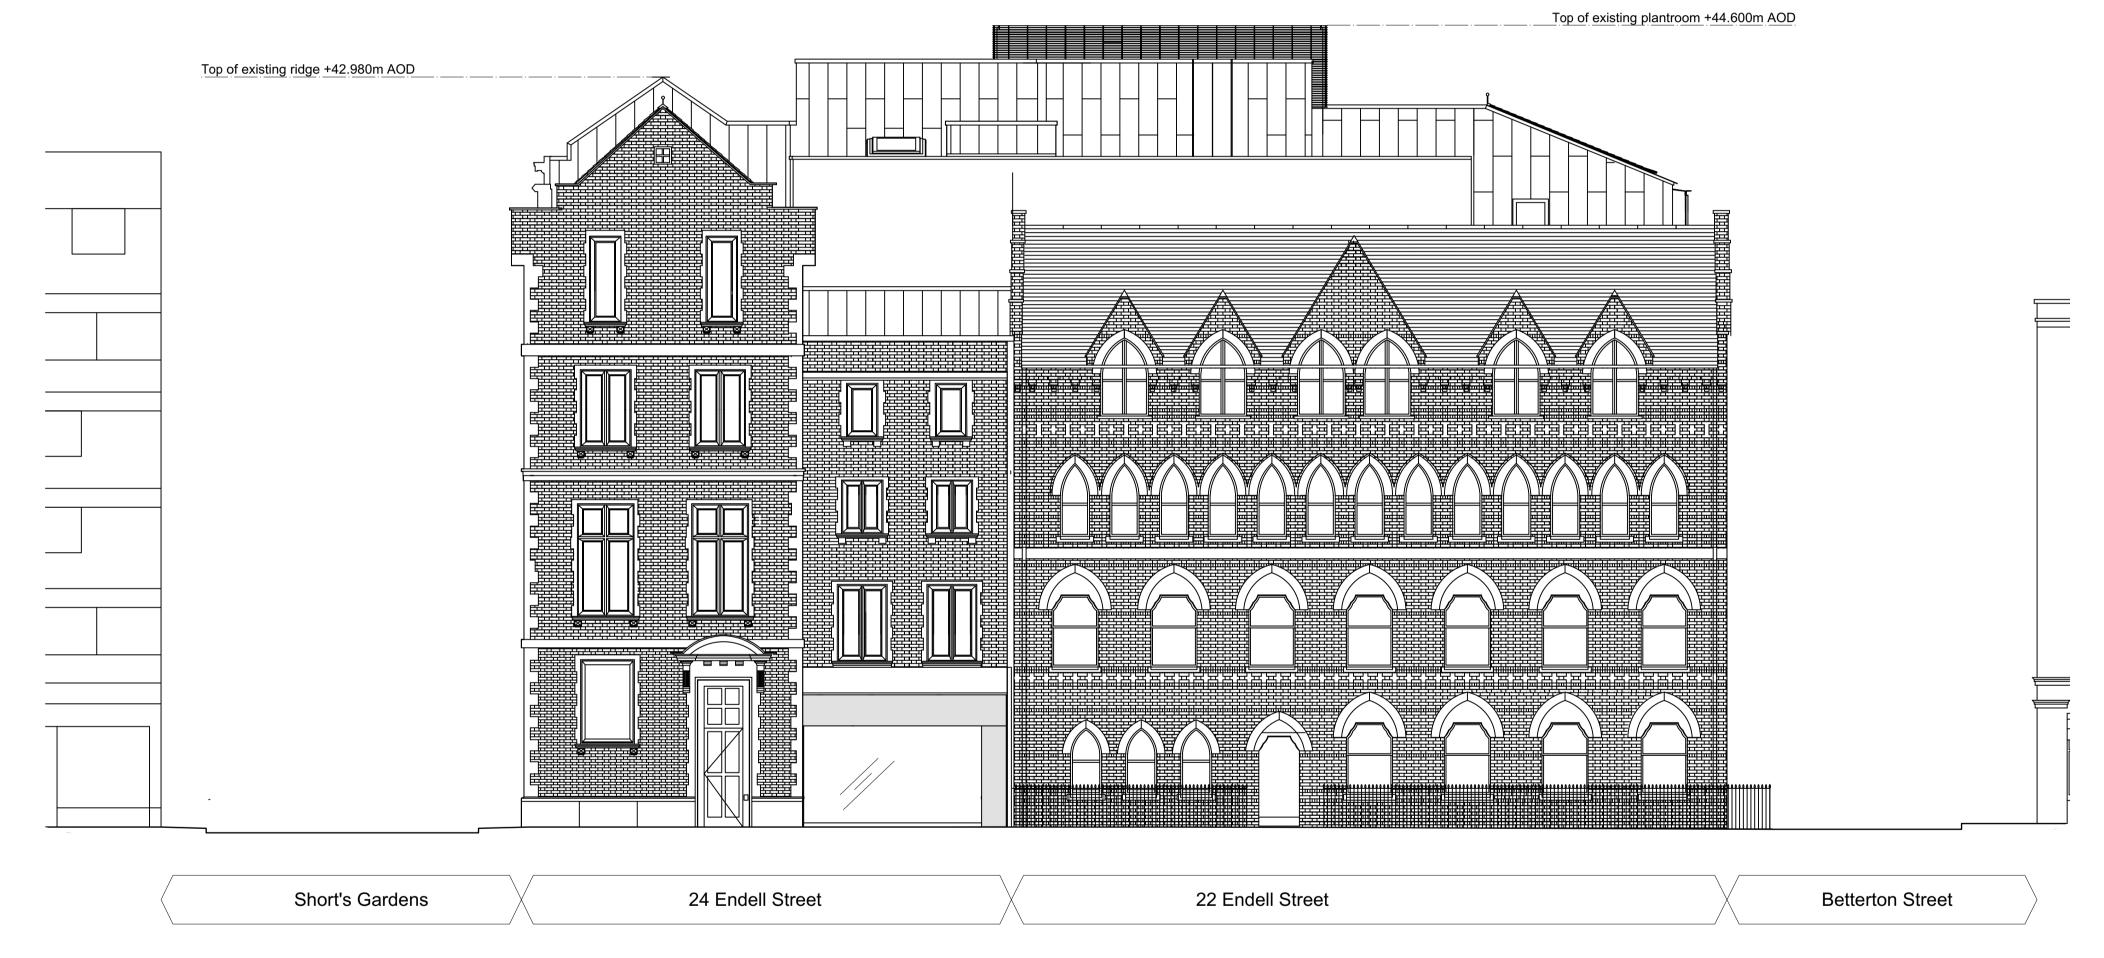

Existing West Elevation
Scale: 1:100

GENERAL NOTES.

dimensions.

© Buckley Gray Yeoman Limited

All dimensions to be checked on site prior to commencement of any works, and/or preparation of any shop drawings.

NOTES.

PL01 20/10/21 Planning Submission REV. DATE NOTE

**BGY** BUCKLEY GRAY YEOMAN + 44 20 7033 9913 BGY.CO.UK WQ

DRAWN

PATRIZIA

24 Endell Street

**Existing West Elevation** 

SCALE DATE 1:100 @ A1 Oct. 2021 (1:200 @ A3)