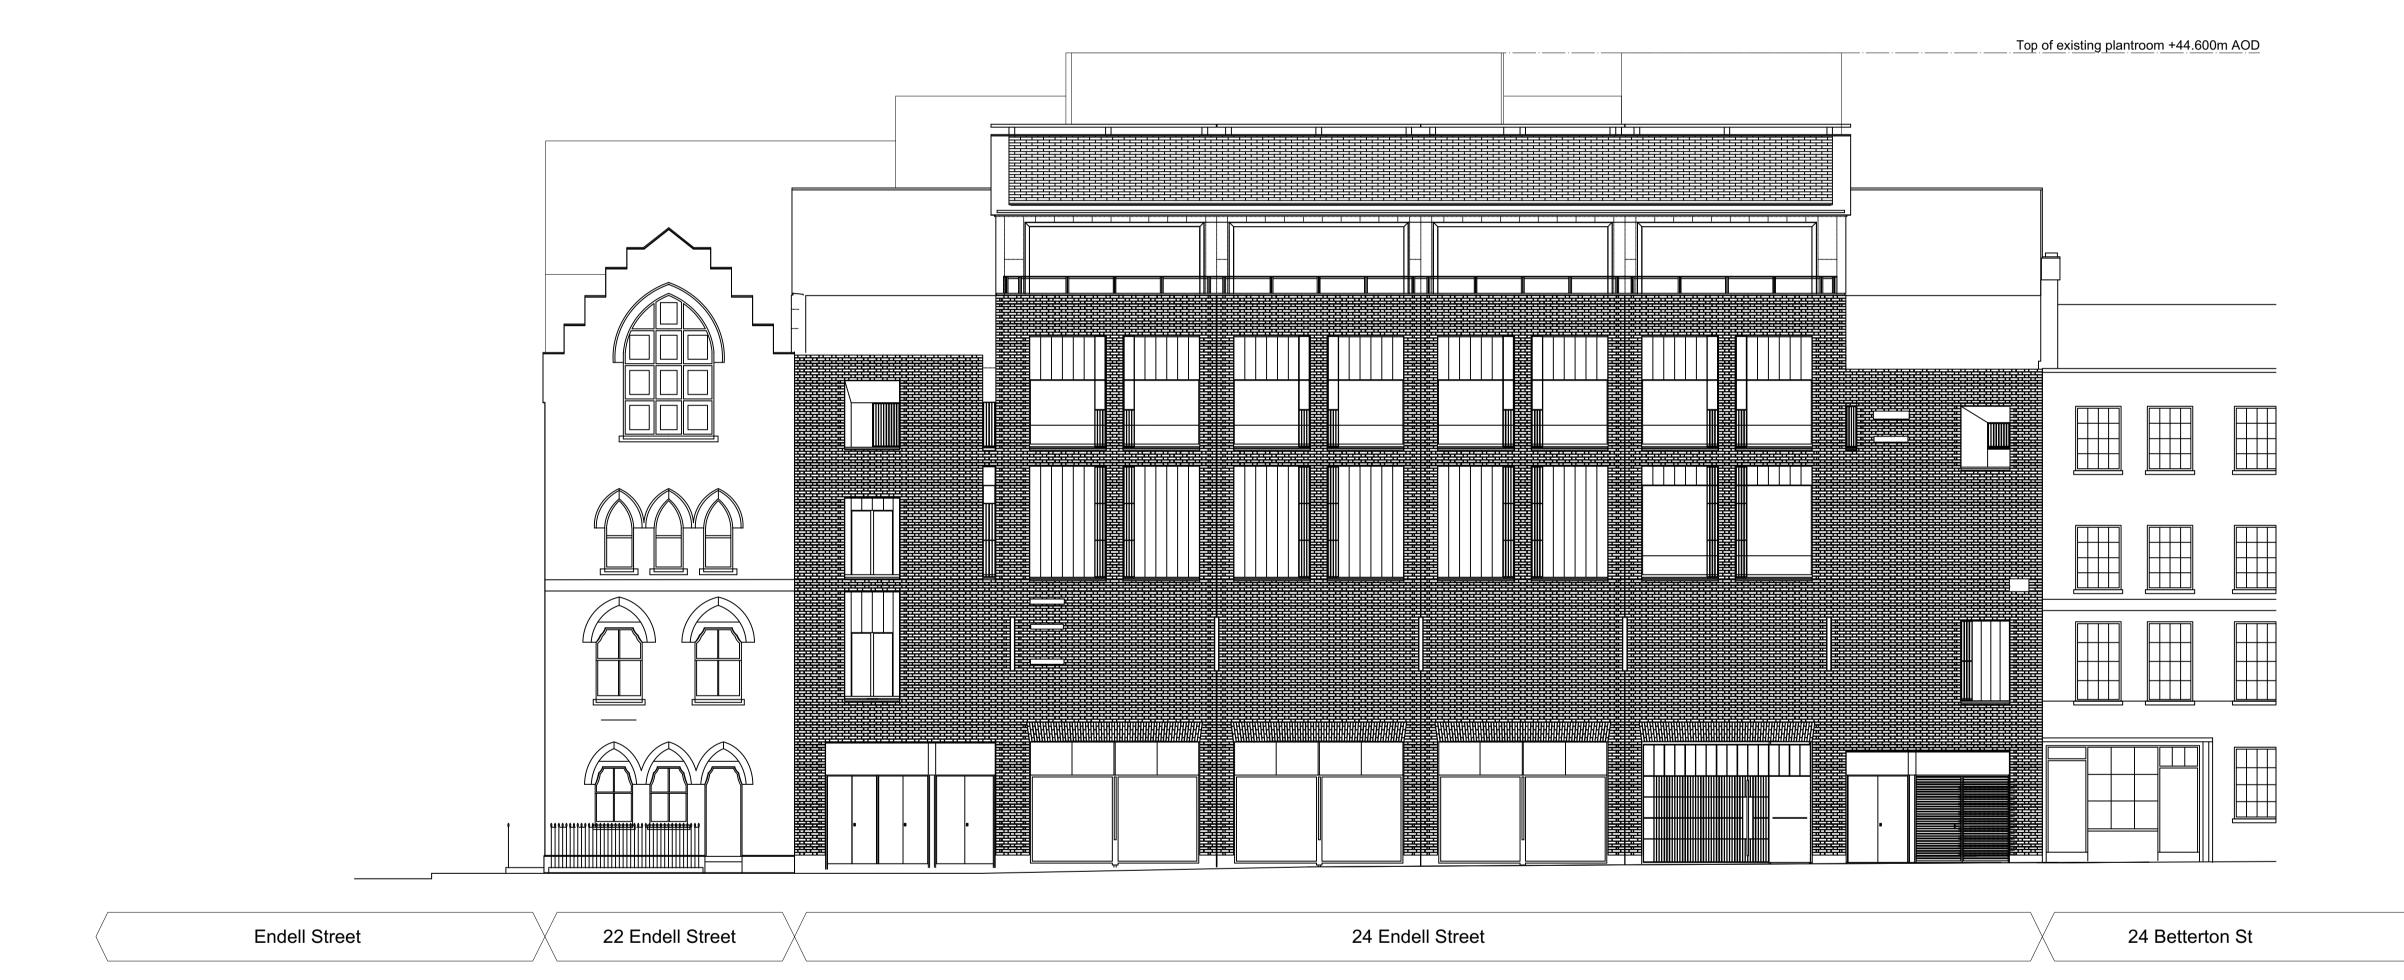

Existing South Elevation Scale: 1:100

Short's Gardens

Betterton Street

Endell Street

GENERAL NOTES.

dimensions.

© Buckley Gray Yeoman Limited

All dimensions to be checked on site prior to commencement of any works, and/or preparation of any shop drawings.

NOTES.

PL01 20/10/21 Planning Submission REV. DATE NOTE

**BGY** BUCKLEY GRAY YEOMAN + 44 20 7033 9913 BGY.CO.UK WQ

DRAWN

CLIENT

PATRIZIA

24 Endell Street

**Existing South Elevation** 

SCALE DATE 1:100 @ A1 Oct. 2021

(1:200 @ A3) APPROVED

**PLANNING** RP

REVISION 1183\_PL-EE-02 PL01