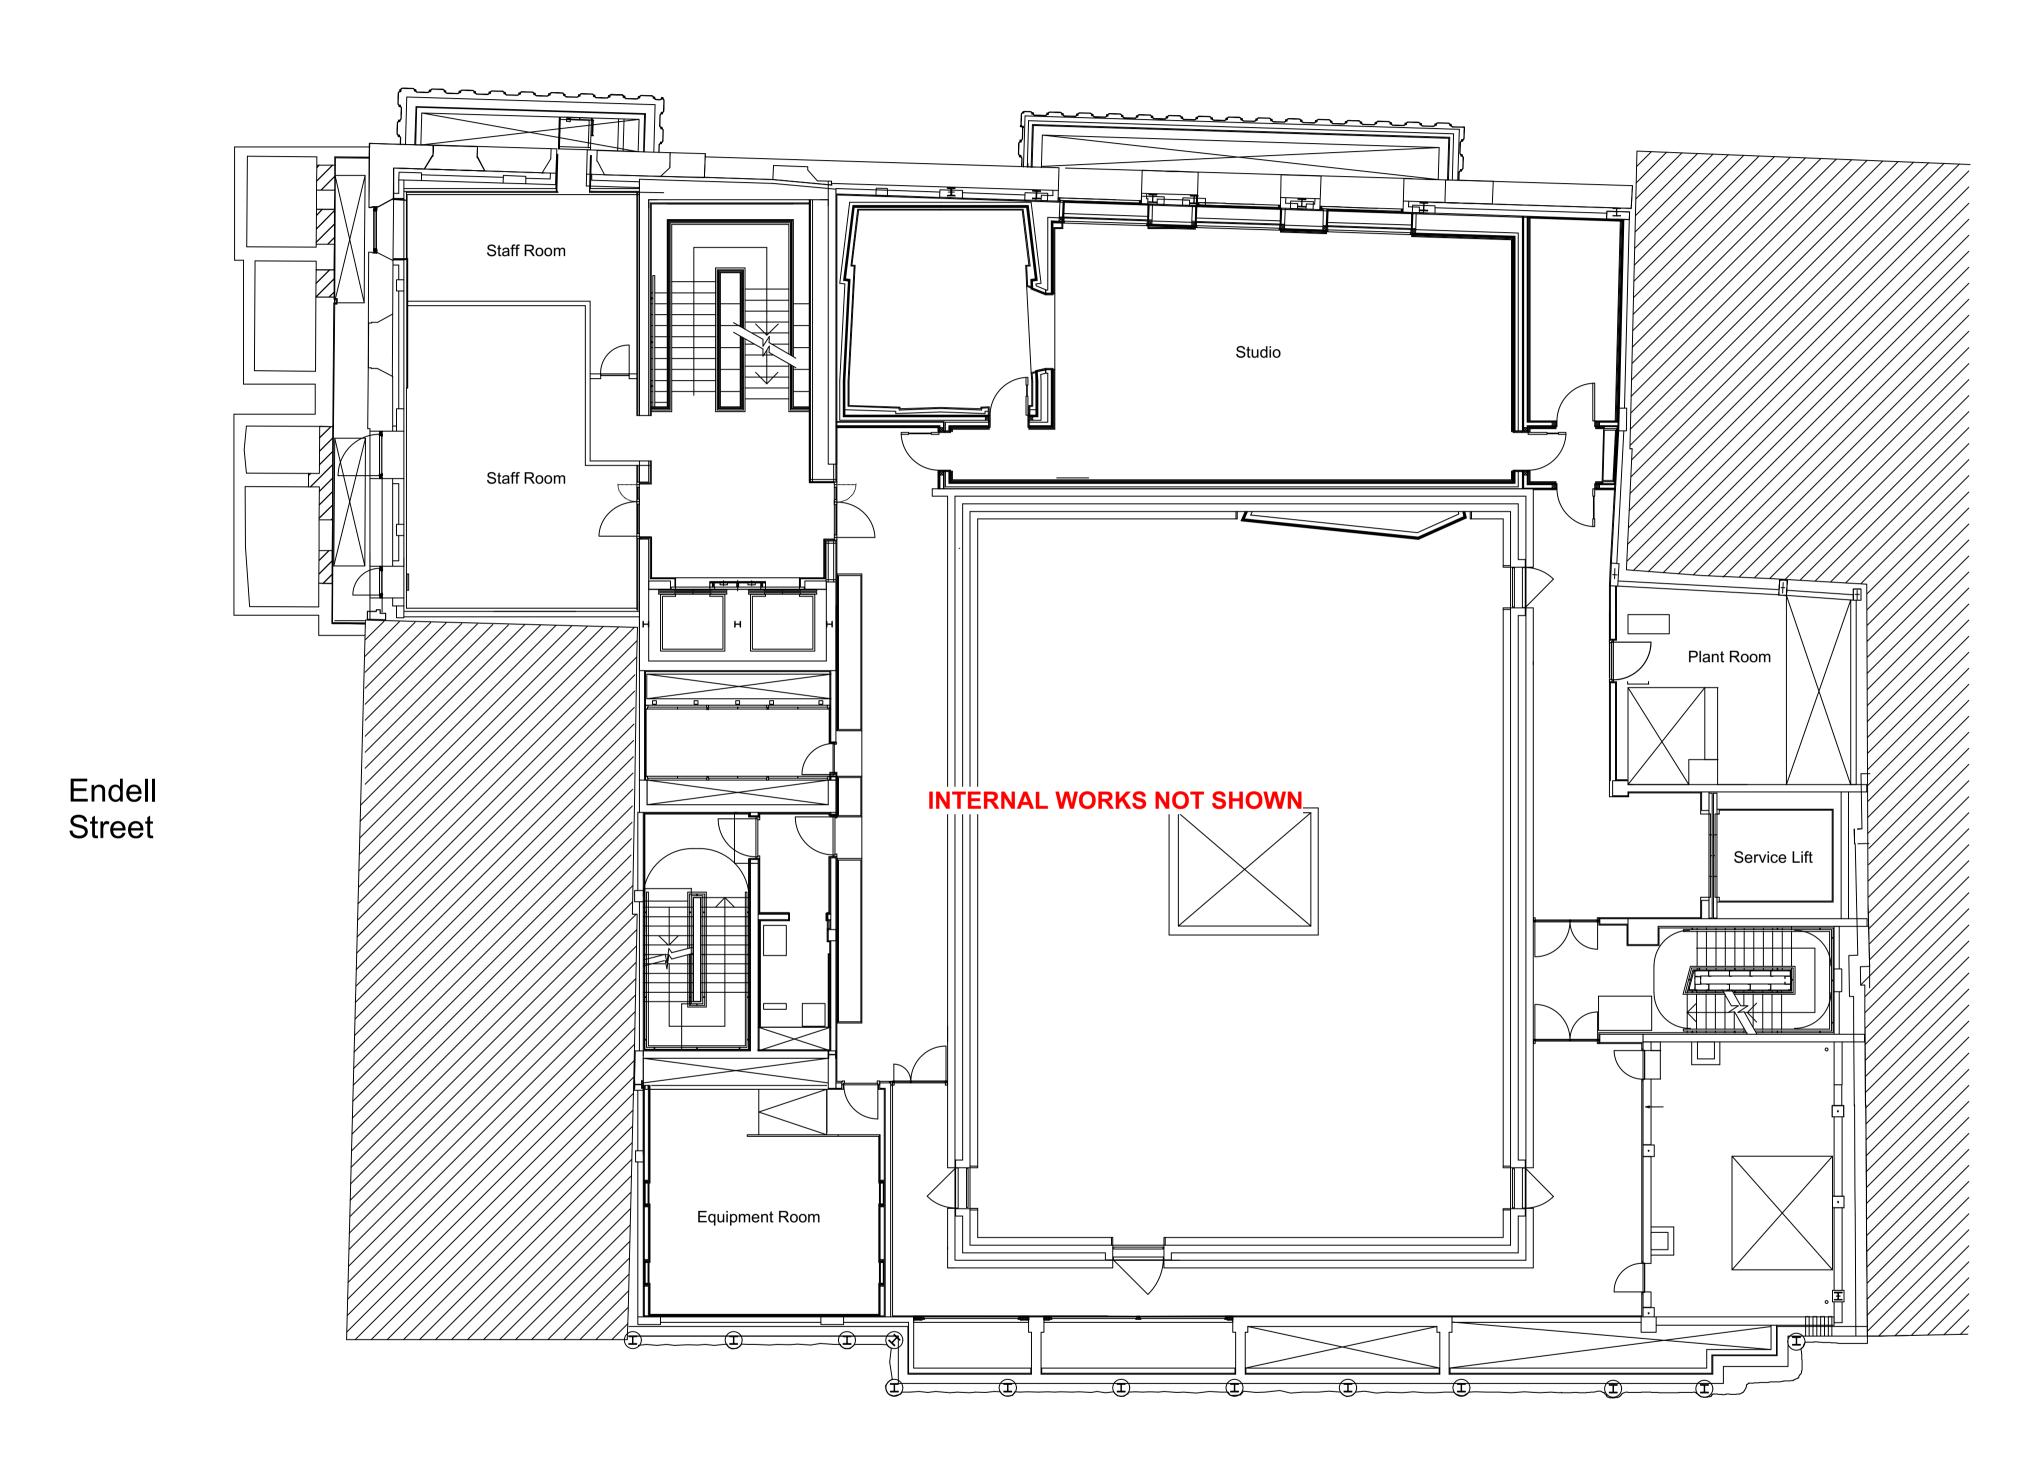

Upper Basement Plan - Demolition Scale: 1:100

24 Endell Street

DRAWING Upper Basment Plan Demolition

SCALE 1:100 @ A1 (1:200 @ A3)

PLANNING

STATUS

DATE Oct. 2021

APPROVED RP

DWG No. 1183\_PL-DM-B1