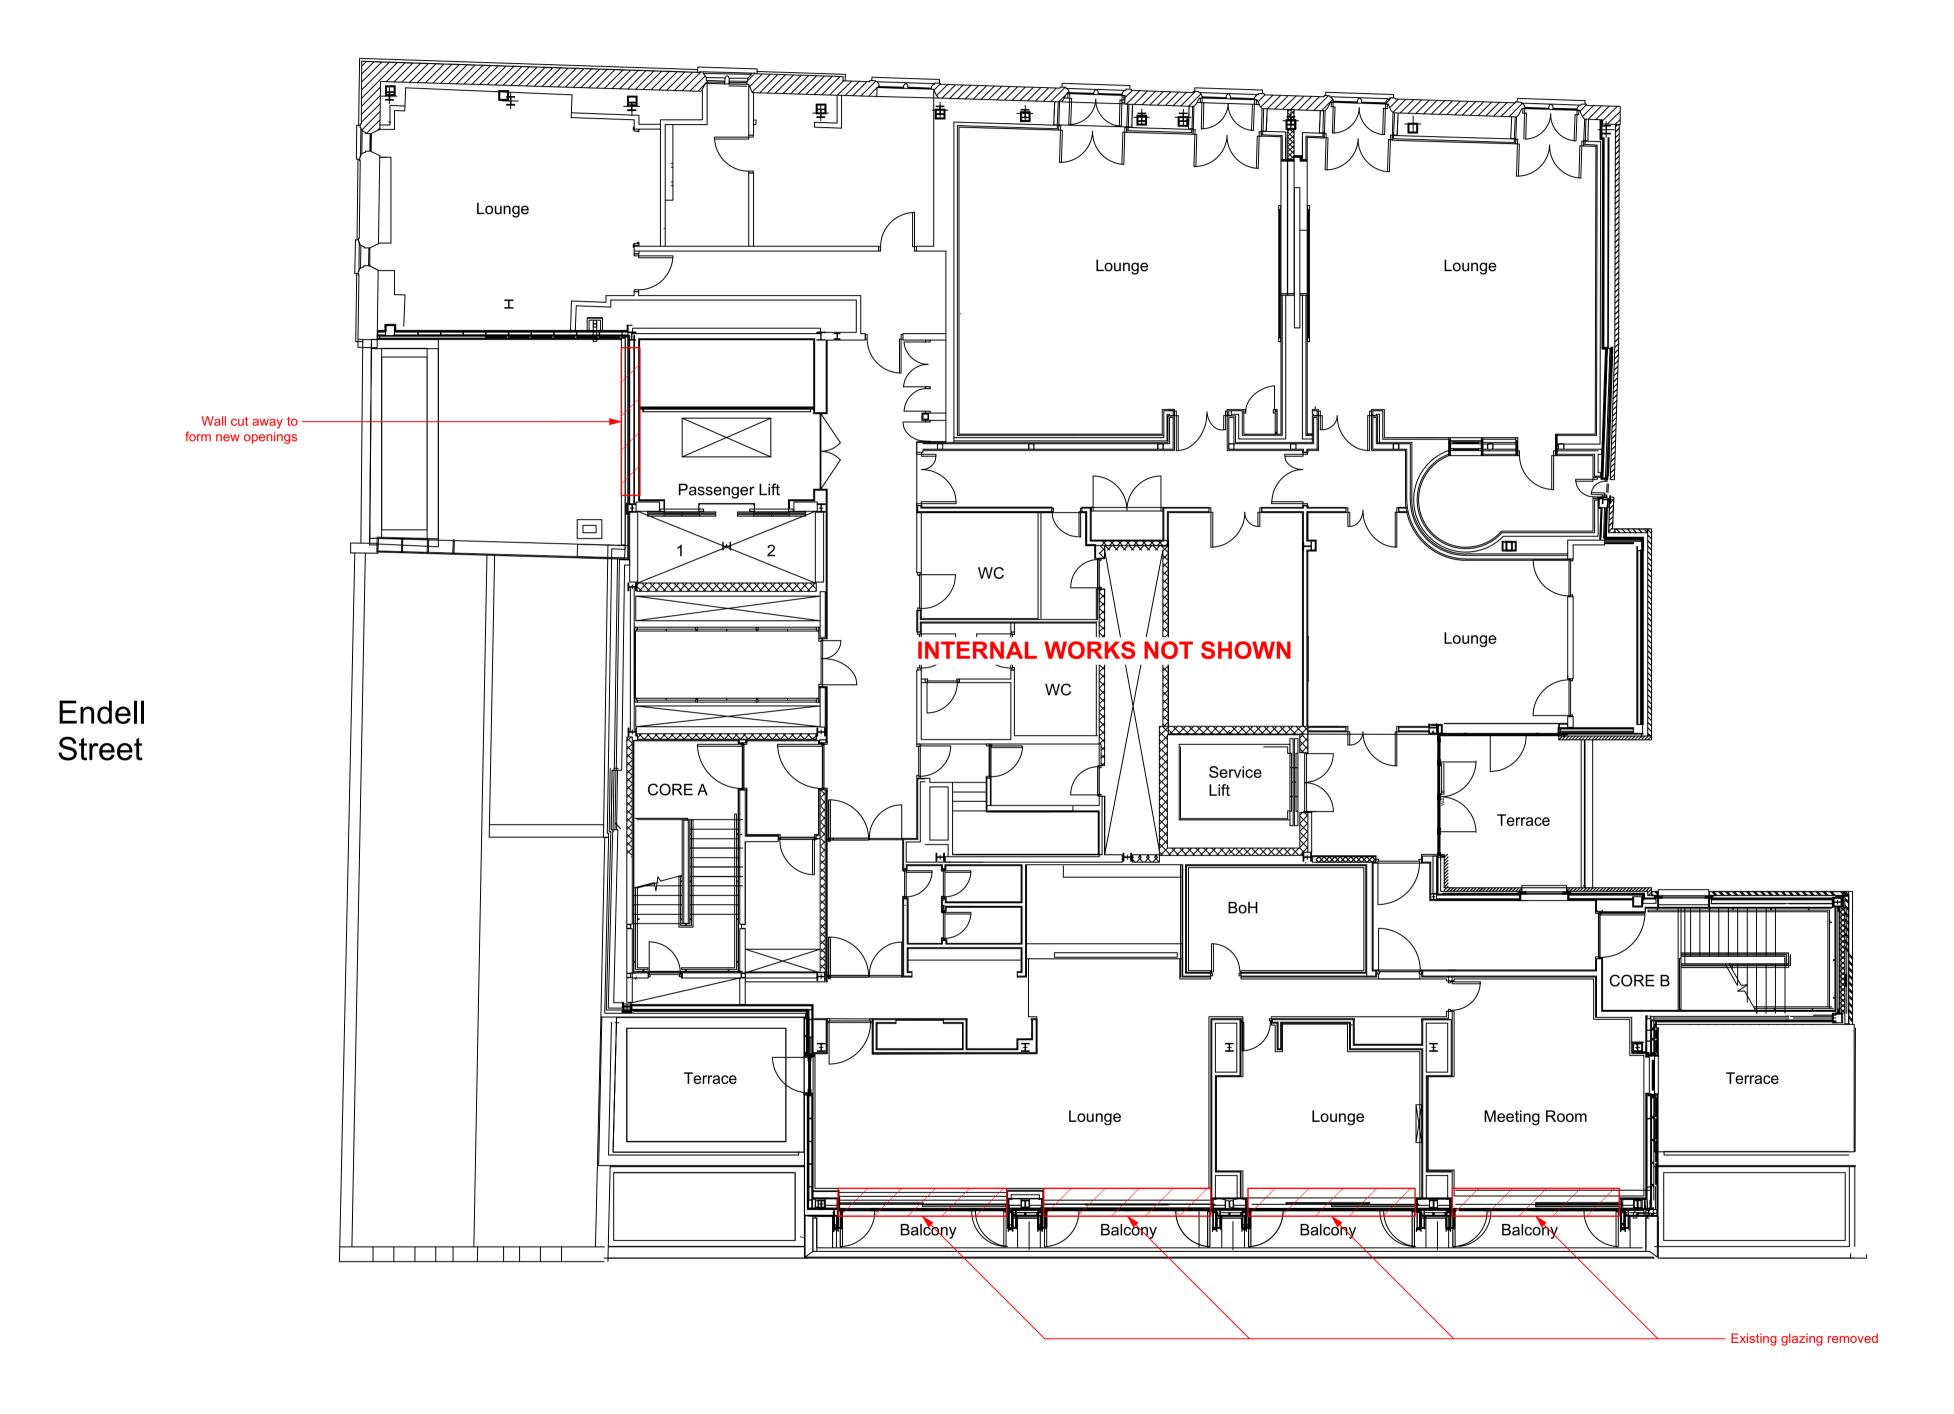

## Short's Gardens

**Betterton Street** 

Fourth Floor Plan - Demolition

Scale: 1:100

0 5 10 M

GENERAL NOTES.

dimensions.

© Buckley Gray Yeoman Limited

Fourth Floor Plan

Demolition

SCALE DATE
1:100 @ A1 Oct. 2021
(1:200 @ A3)

STATUS APPROVED PLANNING RP

DWG No.

1183\_PL-DM-04

REVISION PLO1

WQ