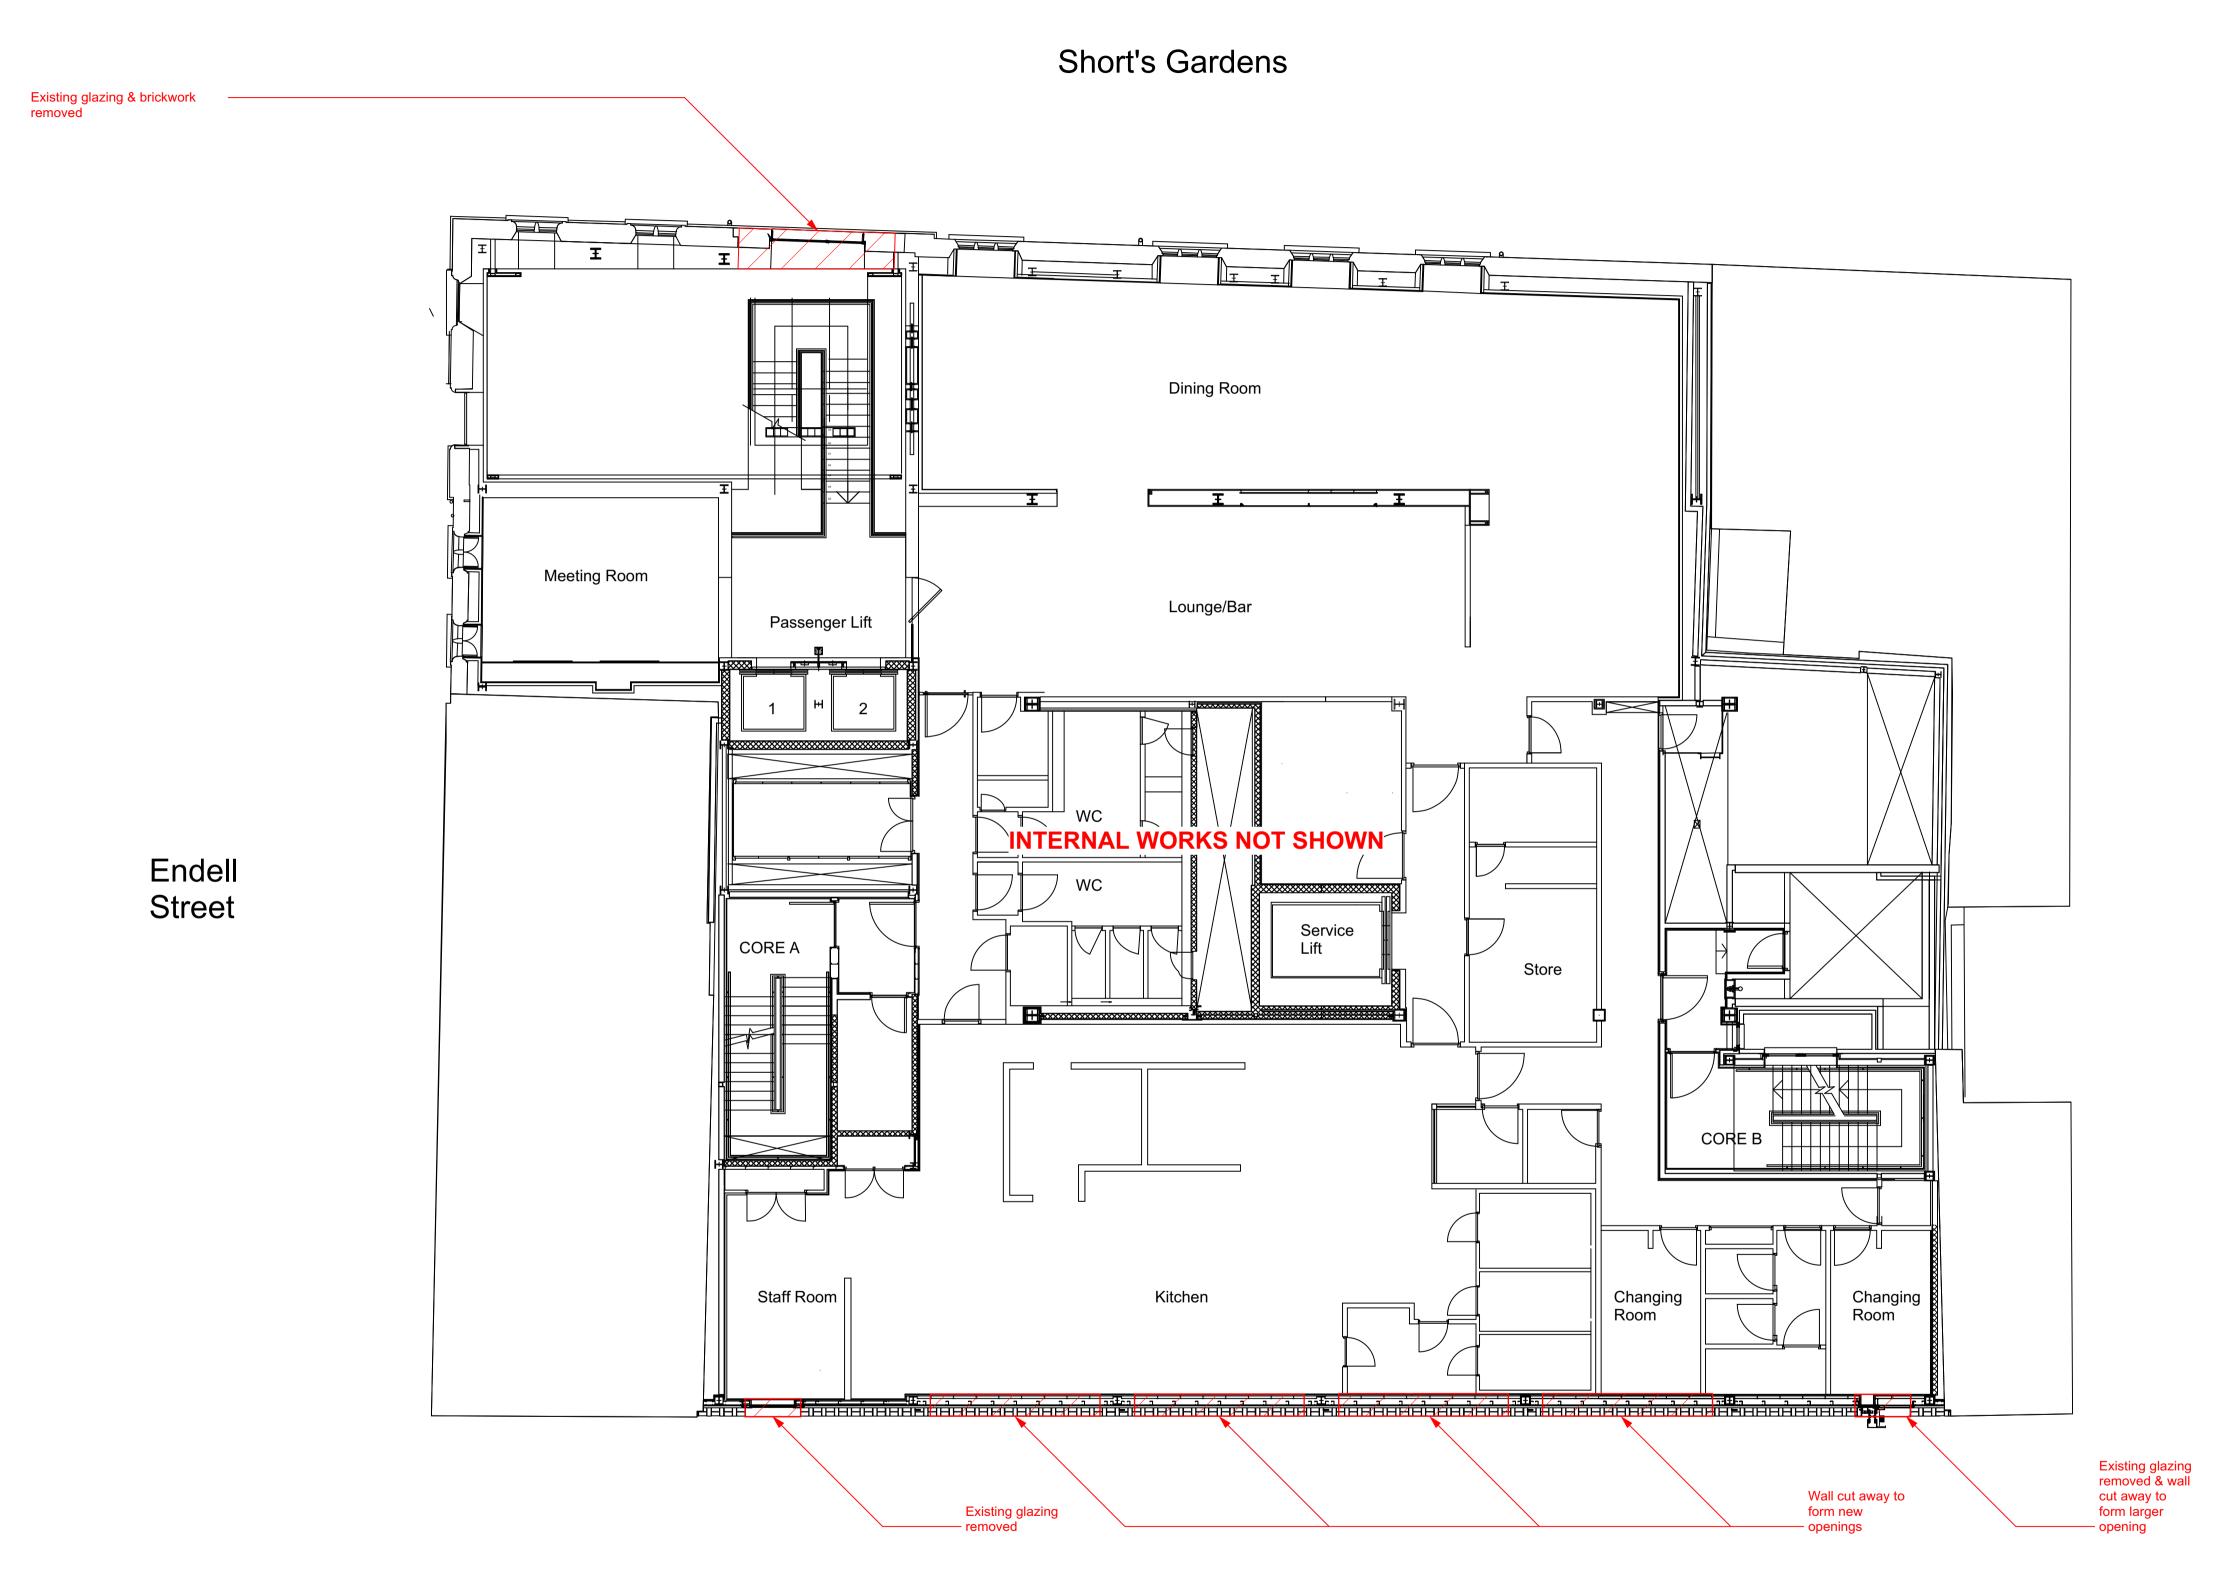

**Betterton Street** 

First Floor Plan - Demolition Scale: 1:100

GENERAL NOTES.

dimensions.

© Buckley Gray Yeoman Limited

All dimensions to be checked on site prior to commencement of

any works, and/or preparation of any shop drawings. Sizes of and dimensions to any structural elements are indicative

24 Endell Street

DRAWING

First Floor Plan Demolition

SCALE 1:100 @ A1 (1:200 @ A3) DATE Oct. 2021

APPROVED

PLANNING

RP

REVISION 1183\_PL-DM-01 PL01