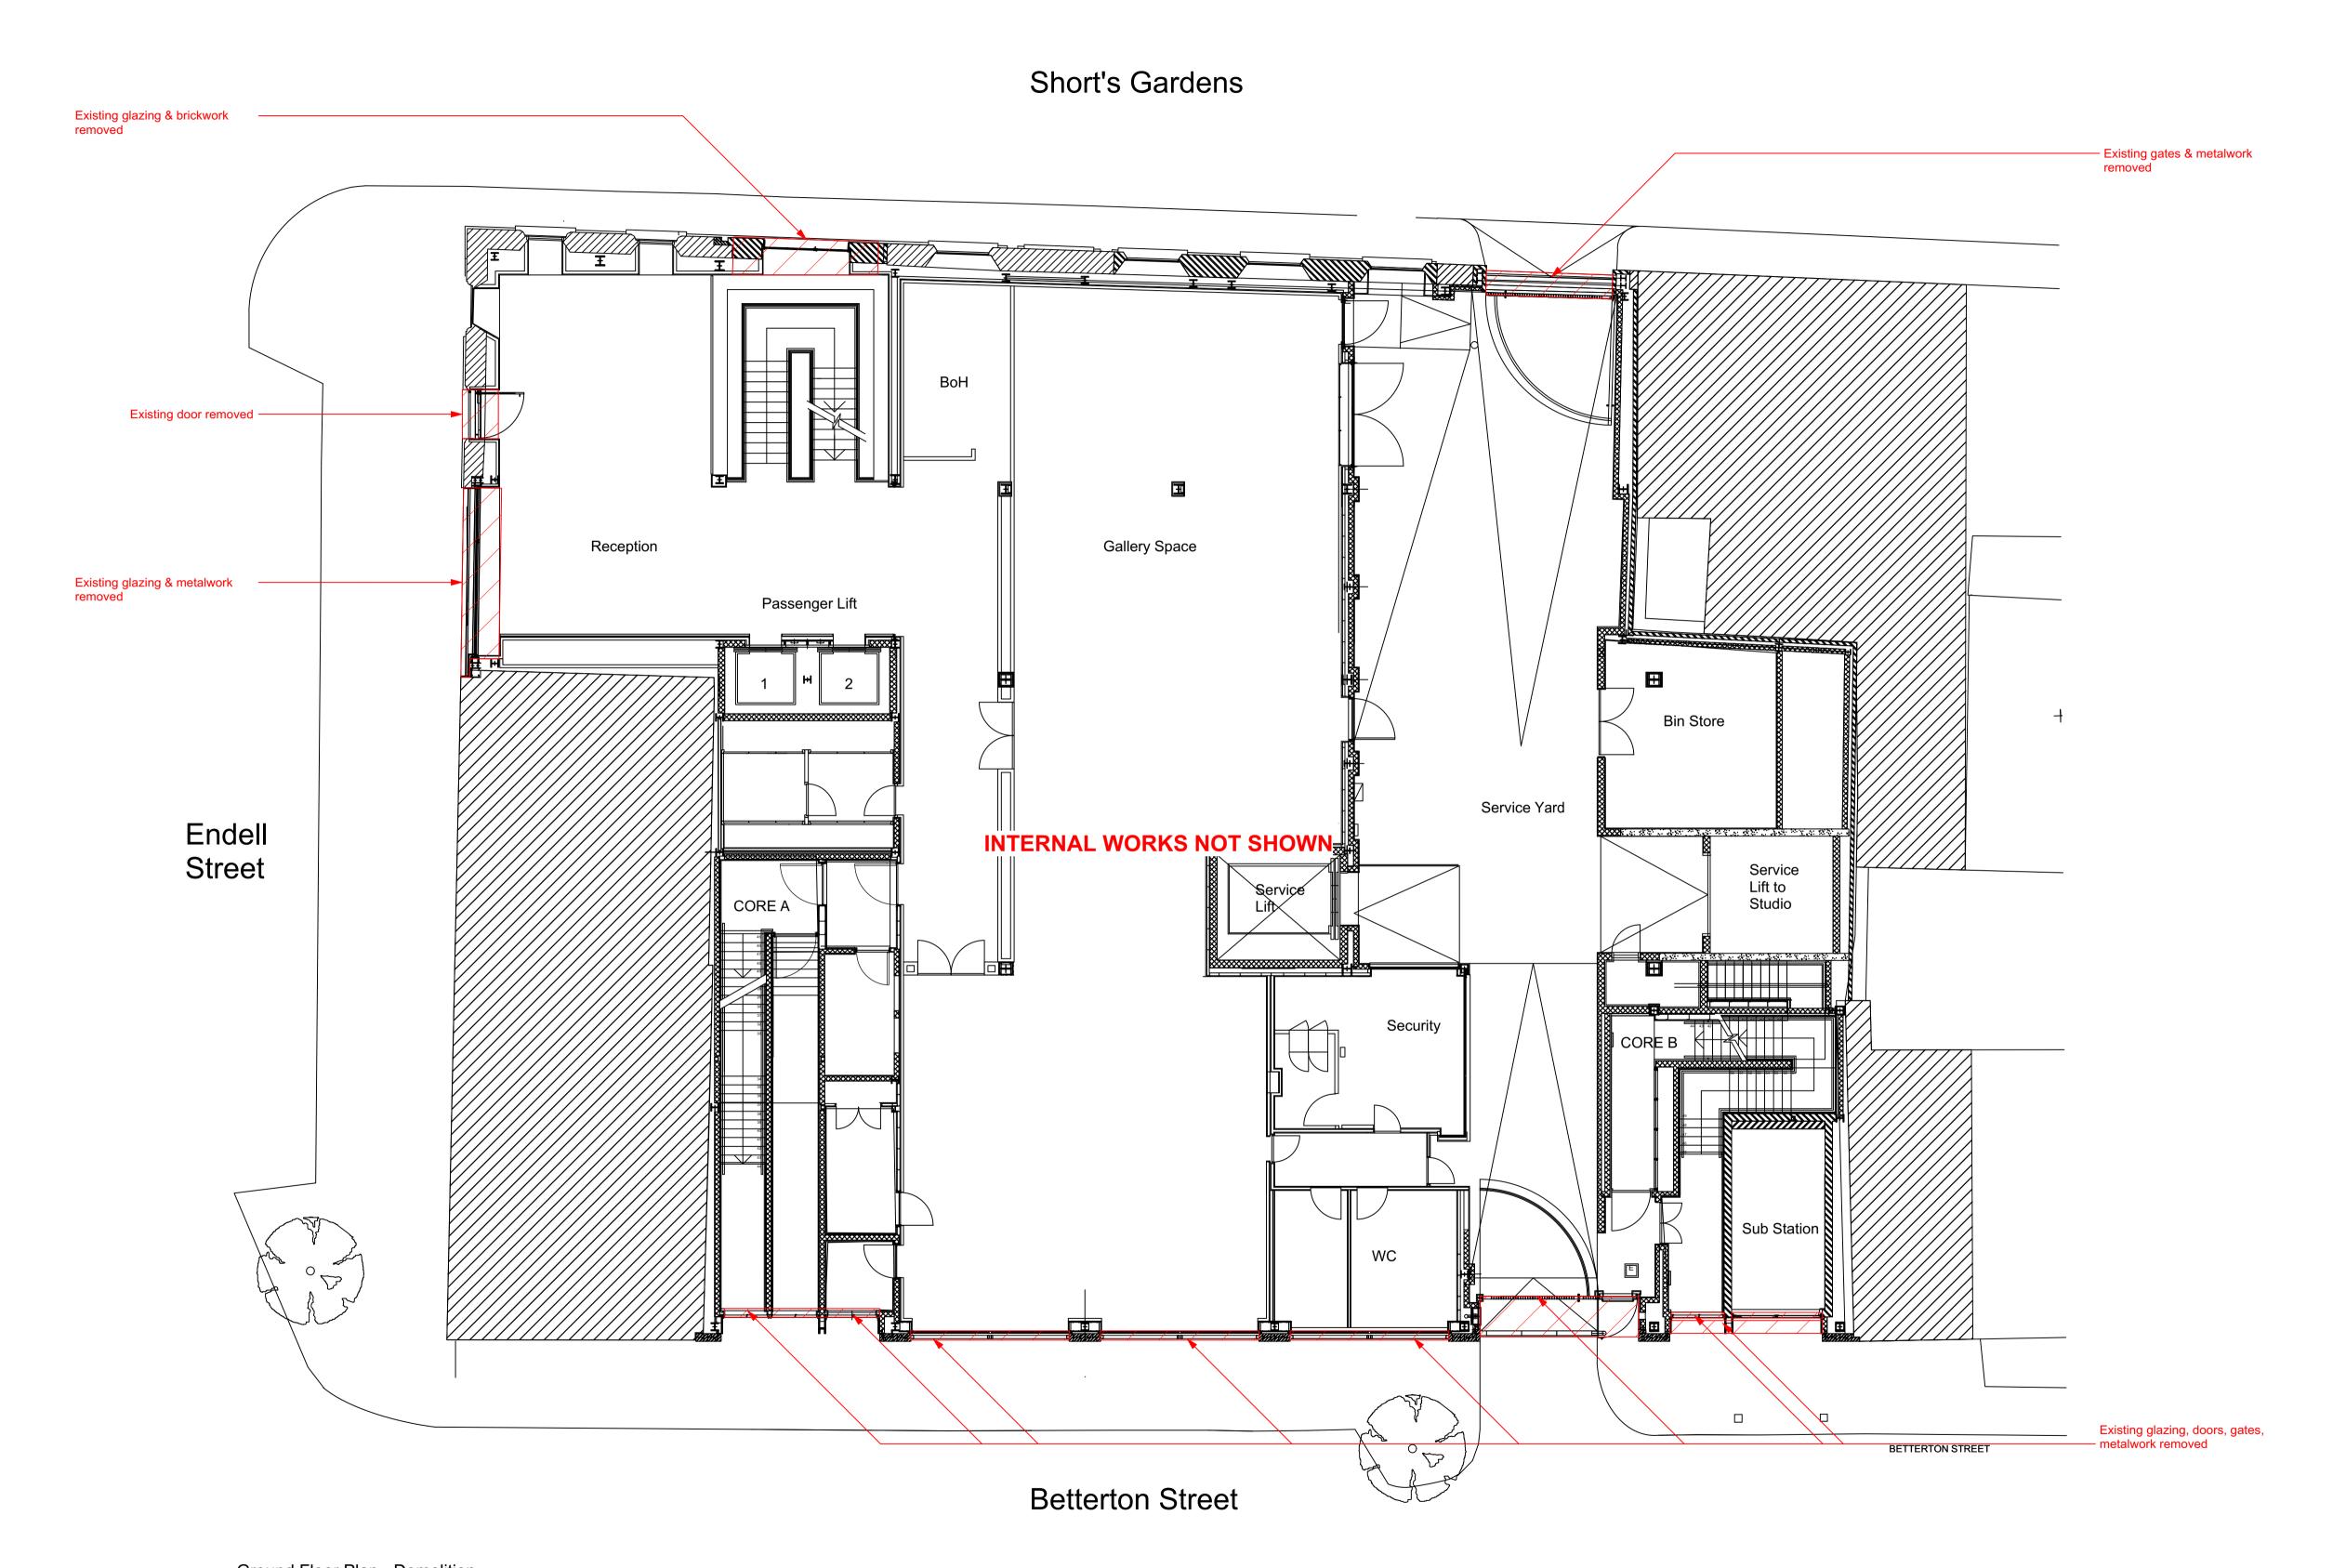

Ground Floor Plan - Demolition

Scale: 1:100

GENERAL NOTES.

dimensions.

© Buckley Gray Yeoman Limited

All dimensions to be checked on site prior to commencement of any works, and/or preparation of any shop drawings.

NOTES.

PL01 20/10/21 Planning Submission

REV. DATE NOTE

**BGY** BUCKLEY GRAY YEOMAN + 44 20 7033 9913 BGY.CO.UK WQ

DRAWN

PATRIZIA

24 Endell Street

Ground Floor Plan

Demolition SCALE DATE

1:100 @ A1

Oct. 2021 (1:200 @ A3)

APPROVED PLANNING RP

REVISION 1183\_PL-DM-00 PL01