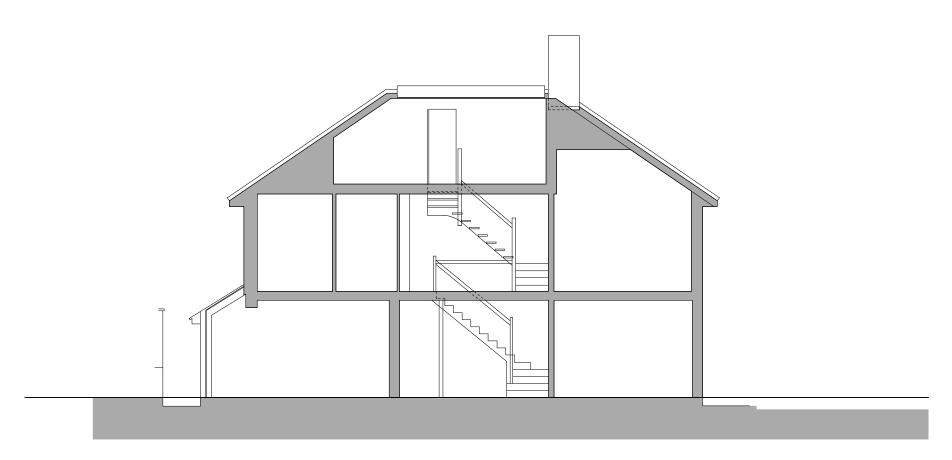

SECTION BB

## 4 ELLERDALE CLOSE, NW6

DRAWING NAME:

EXISTING SECTION BB

SCALE @ SIZE:

PROJECT NO: DRAWING NO: REVISION:
P1011 EX110 START DATE: FIRST AUTHOR:

APR 2021 MS

1:100 @ A3

Architecture + Design Ltd