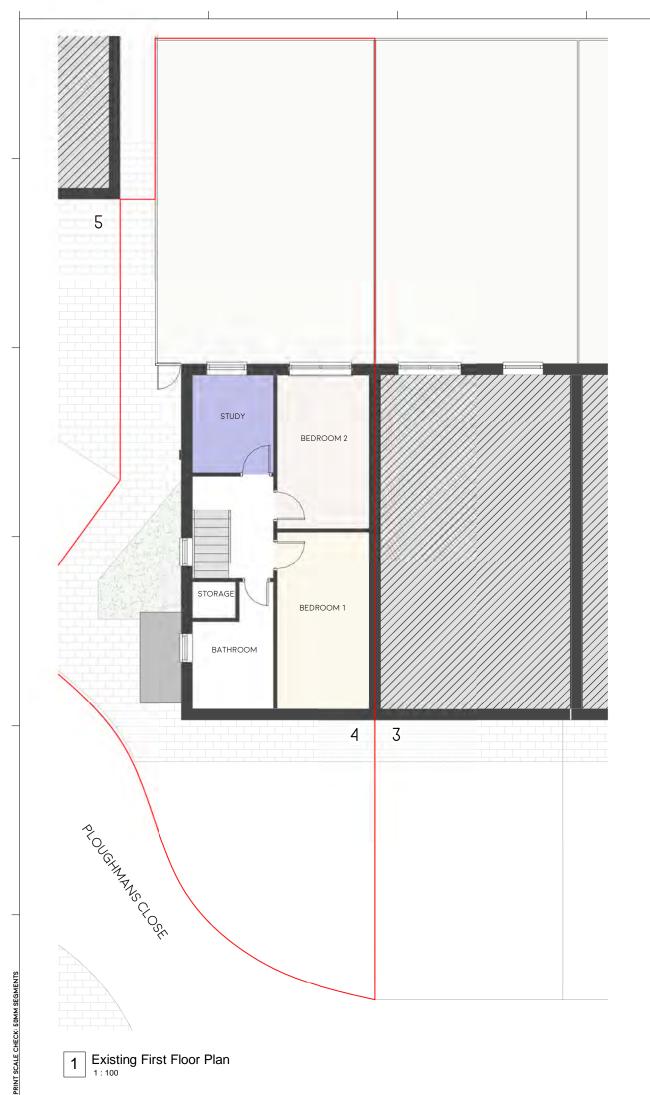

## WEST PORT

PROJECT:

4 PLOUGHMANS CLOSE. NW1 0XH

DRAWING TITLE:

EXISTING FIRST FLOOR PLAN

SCALE: 1:100 @ A3 DATE: 11/02/2021

DRAWN: SOI CHECKED: AKA

PROJECT STAGE:
- STAGE 3

© WEST PORT FIVE LTD