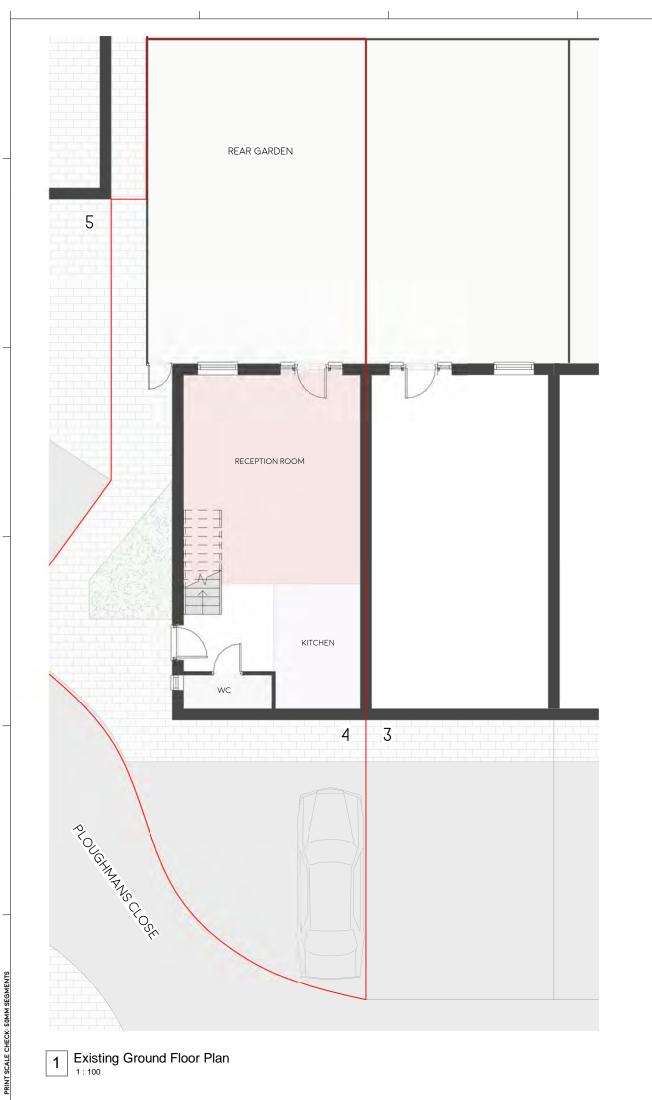

## WEST PORT

PROJECT:

4 PLOUGHMANS CLOSE. NW1 0XH

DRAWING TITLE:

EXISTING GROUND FLOOR PLAN

SCALE: 1:100 @ A3

DRAWN: SOI

DATE: 11/02/2021 CHECKED: AKA

PROJECT STAGE: STAGE 3

© WEST PORT FIVE LTD

0 1m 4m 1:100 SCALE BAR

REV. DATE DESCRIPTION