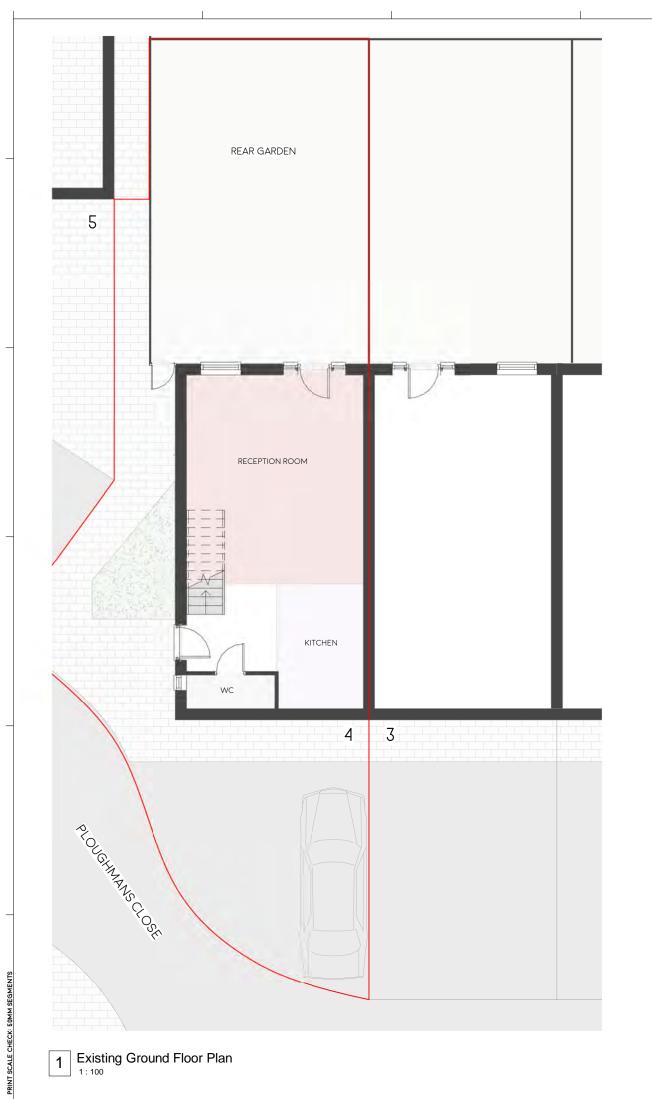

## WEST PORT

PROJECT:

4 PLOUGHMANS CLOSE. NW1 0XH

DRAWING TITLE:

EXISTING GROUND FLOOR PLAN

SCALE: 1:100 @ A3 DATE: 11/02/2021

DRAWN: SOI CHECKED: AKA

PROJECT STAGE: STAGE 3