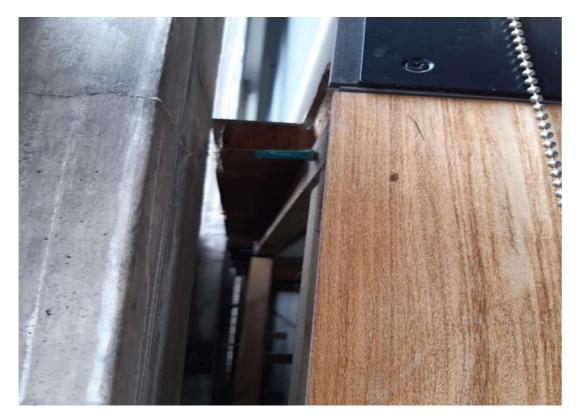

Fig. 30 Bookcase internal and polystyrene insulation

Fig. 29 Bookcase internal

Fig. 31 Bookcase internal and concrete wall detail