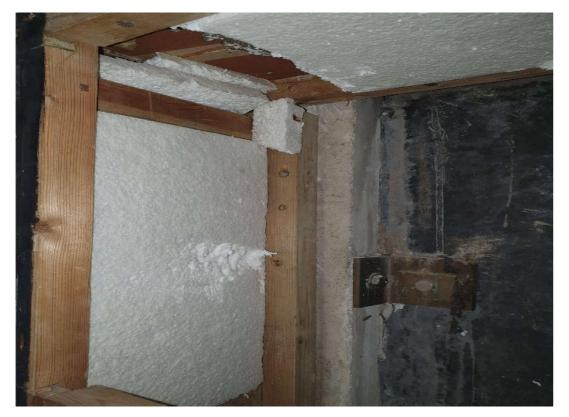

Fig. 30 Bookcase internal and polystyrene insulation

Fig. 29 Bookcase internal

Fig. 31 Bookcase internal and concrete wall detail