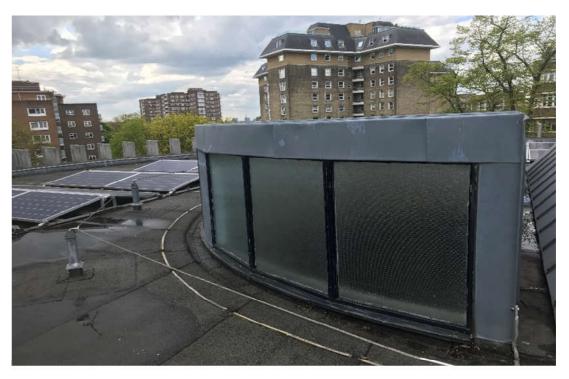

## 1. Photo Schedule - Generic

Fig. 1 External west elevation

Fig. 3 Southern curved elevation

Fig. 2 Window arrangement

Fig. 4 Internal atrium

Fig. 5 Internal curved lightwell