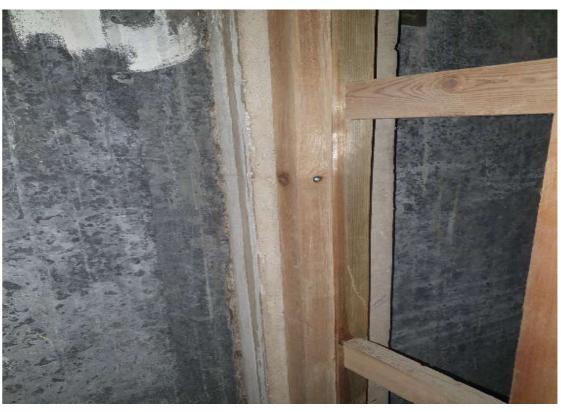

Fig. 30 Bookcase internal and polystyrene insulation

Fig. 29 Bookcase internal

Fig. 31 Bookcase internal and concrete wall detail