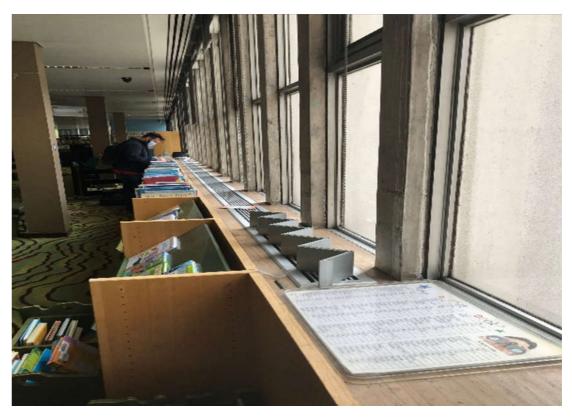

#### 5. Photo Schedule – Bookshelf Units

Fig. 24 Internal bookcase arrangement

Fig. 26 Bookcase opened up

Fig. 25 Typical bookcase

Fig. 27 Bookcase coming away from wall

Fig. 28 Close up of bookcase coming away from wall