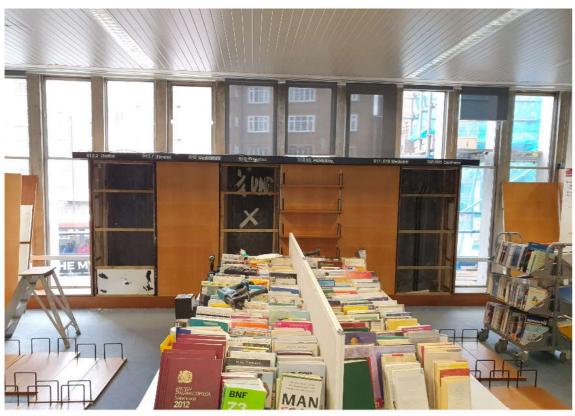

#### 5. Photo Schedule – Bookshelf Units

Fig. 24 Internal bookcase arrangement

Fig. 26 Bookcase opened up

Fig. 25 Typical bookcase

Fig. 27 Bookcase coming away from wall

Fig. 28 Close up of bookcase coming away from wall