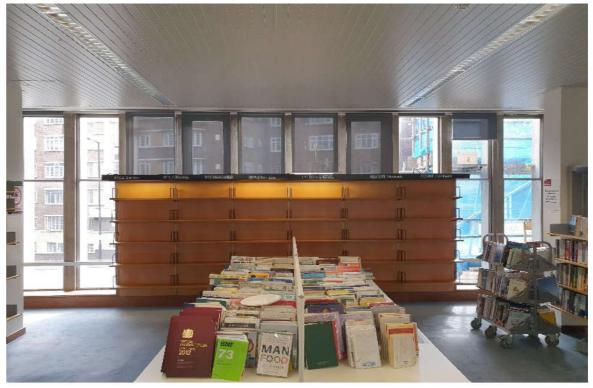

#### 5. Photo Schedule – Bookshelf Units

Fig. 24 Internal bookcase arrangement

Fig. 26 Bookcase opened up

Fig. 25 Typical bookcase

Fig. 27 Bookcase coming away from wall

Fig. 28 Close up of bookcase coming away from wall