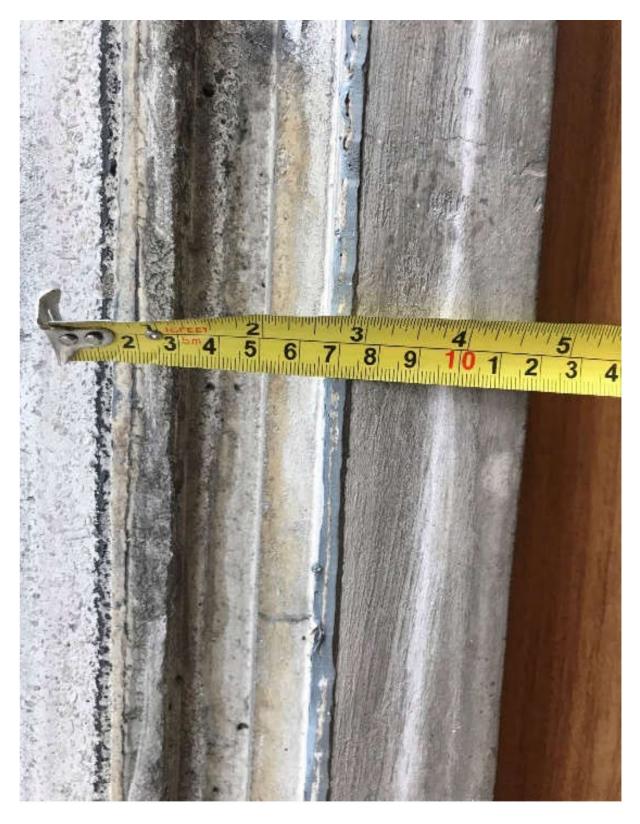

Fig. 4 Internal atrium







Fig. 5 Internal curved lightwell





# 2. Photo Schedule - Roof



Fig. 6 General roof arrangement



Fig.8 RSJ' for plant



Fig. 7 Roof detail



Fig. 9 Parapet heights





## 3. Photo Schedule – Northlights



Fig. 10 Roof / northlight arrangement



Fig. 12 Roof between northlights



Fig. 11 Northlights



Fig. 13 Zinc covering to northlights abutting the roof







Fig. 14 Existing upstand detail to northlights



Fig. 16 Curved lightwell



Fig. 15 Northlight opening up works



Fig. 17 Curved lightwell profile





#### **Photo Schedule Windows** 4.



Fig. 18 Ground floor window replacements (external)



Fig. 20 First floor window arrangement



Fig. 19 Ground floor window replacement (Internal)



Fig. 21 First floor window arrangement









Fig. 23 Window profile depth

Fig. 22 Window reveal





#### 5. Photo Schedule – Bookshelf Units



Fig. 24 Internal bookcase arrangement



Fig. 26 Bookcase opened up



Fig. 25 Typical bookcase



Fig. 27 Bookcase coming away from wall







Fig. 28 Close up of bookcase coming away from wall



Fig. 30 Bookcase internal and polystyrene insulation



Fig. 29 Bookcase internal



Fig. 31 Bookcase internal and concrete wall detail