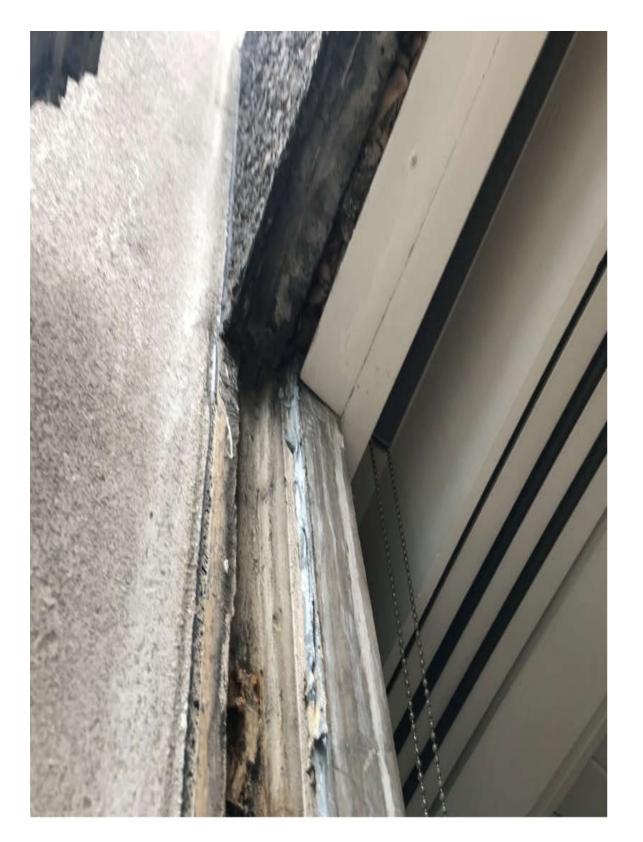

t



Fig. 4 Internal atrium







Fig. 5 Internal curved lightwell





# 2. Photo Schedule - Roof



Fig. 6 General roof arrangement



Fig.8 RSJ' for plant



Fig. 7 Roof detail



Fig. 9 Parapet heights





## 3. Photo Schedule – Northlights



Fig. 10 Roof / northlight arrangement



Fig. 12 Roof between northlights



Fig. 11 Northlights



Fig. 13 Zinc covering to northlights abutting the roof







Fig. 14 Existing upstand detail to northlights



Fig. 16 Curved lightwell



Fig. 15 Northlight opening up works



Fig. 17 Curved lightwell profile





#### **Photo Schedule Windows** 4.



Fig. 18 Ground floor window replacements (external)



Fig. 20 First floor window arrangement



Fig. 19 Ground floor window replacement (Internal)



Fig. 21 First floor window arrangement









Fig. 23 Window profile depth

Fig. 22 Window reveal





#### 5. Photo Schedule – Bookshelf Units



Fig. 24 Internal bookcase arrangement



Fig. 26 Bookcase opened up



Fig. 25 Typical bookcase



Fig. 27 Bookcase coming away from wall







Fig. 28 Close up of bookcase coming away from wall



Fig. 30 Bookcase internal and polystyrene insulation



Fig. 29 Bookcase internal



Fig. 31 Bookcase internal and concrete wall detail