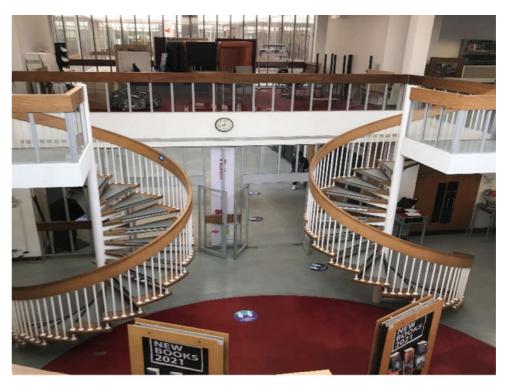

## 1. Photo Schedule - Generic

Fig. 1 External west elevation

Fig. 3 Southern curved elevation

Fig. 2 Window arrangement

Fig. 4 Internal atrium

Fig. 5 Internal curved lightwell