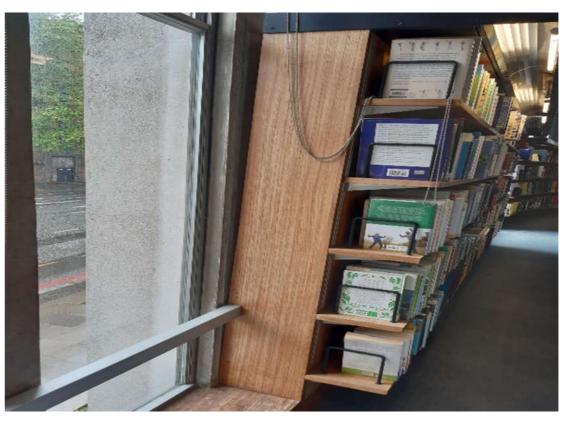

#### 5. Photo Schedule – Bookshelf Units

Fig. 24 Internal bookcase arrangement

Fig. 26 Bookcase opened up

Fig. 25 Typical bookcase

Fig. 27 Bookcase coming away from wall

Fig. 28 Close up of bookcase coming away from wall