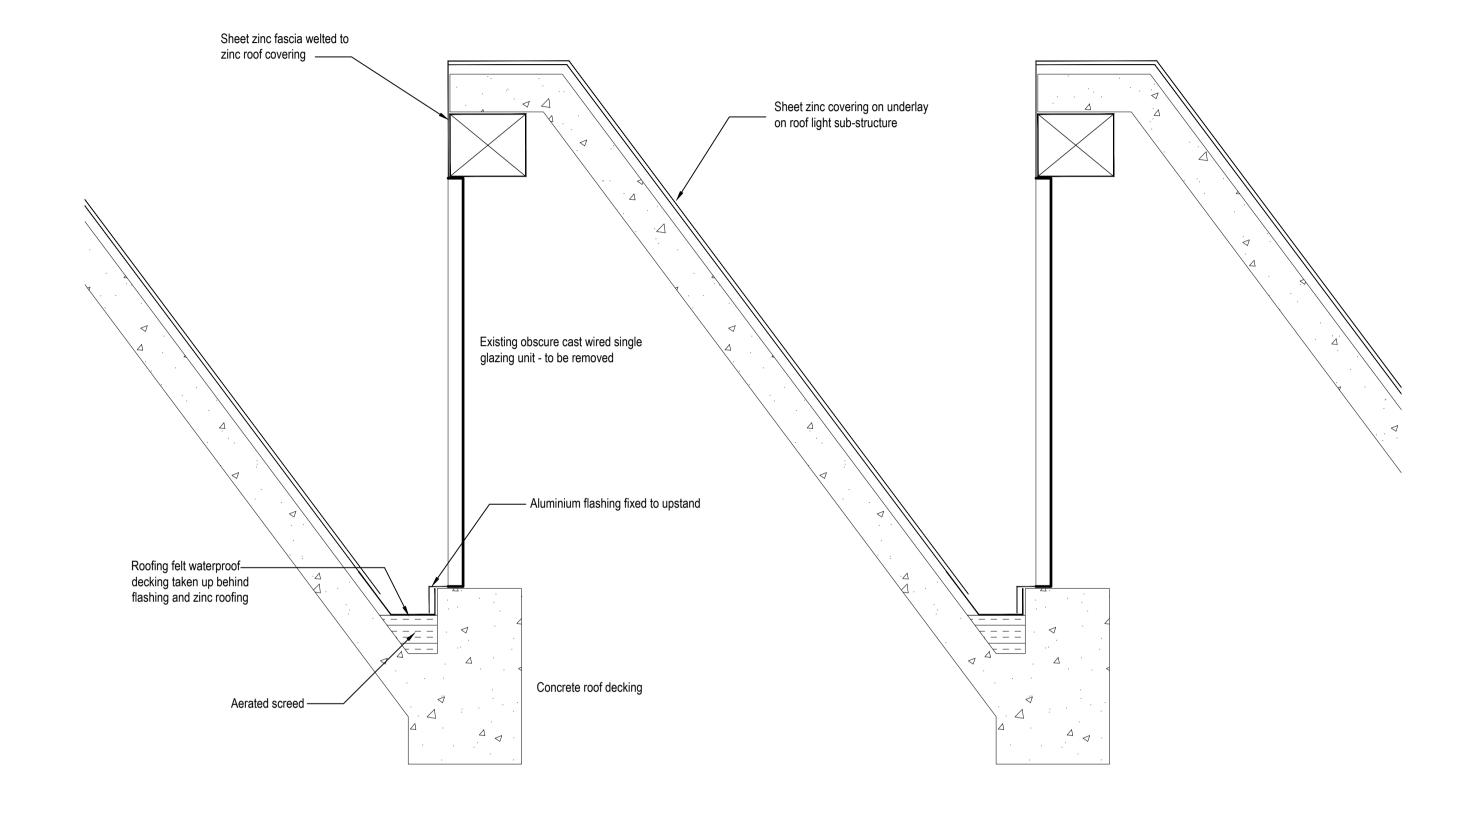

SECTION THRO' EXISTING NORTHLIGHTS
Scale 1:10

SECTION THRO' NORTHLIGHTS SHOWING PROPOSED REMEDIAL WORKS DUE TO MAIN ROOF RE-ROOFING Scale 1:10

| SAFETY, HEALTH AND ENVIRONMENTAL INFORMATION                                                                                           |           |             |   |             | PLANNING IS                                                       |                                                                | Project Title | SWISS C                                           | OTTAGE                                              | LIDDADV       | ,                |  |
|----------------------------------------------------------------------------------------------------------------------------------------|-----------|-------------|---|-------------|-------------------------------------------------------------------|----------------------------------------------------------------|---------------|---------------------------------------------------|-----------------------------------------------------|---------------|------------------|--|
| In addition to the hazards/risks normally associated with the types of work detailed on this drawing, note the following:              |           |             |   |             | <b>ATKINS</b>                                                     | London, Nova North                                             | SA            | SWISS COTTAGE LIBRARY SALIX CARBON NET ZERO WORKS |                                                     |               |                  |  |
| CONSTRUCTION                                                                                                                           |           |             |   |             | 11 Bressenden Place<br>Westminster, London<br>England<br>SW1E 5BY |                                                                | Drawing Title | ROO                                               | FING WC                                             | DRKS          |                  |  |
| MAINTENANCE/CLEANING                                                                                                                   |           |             |   |             | Copyright © Atkins Limited (2013)                                 | Tel: +44 (0)20 7121 200<br>Fax:+44 (0)<br>www.atkinsglobal.com | SEC           | ROOFING WORKS SECTIONS THROUGH NORTHLIGHTS        |                                                     |               |                  |  |
| DECOMMISSIONING/DEMOLITION                                                                                                             |           |             |   |             | Client                                                            |                                                                | Scale 1:10    | Designed JH                                       | Drawn<br>JEL                                        | Checked<br>JH | Authorised<br>JH |  |
|                                                                                                                                        |           |             |   |             | LONDON BOROU                                                      | LONDON BOROUGH OF CAMDEN                                       |               |                                                   | Date 23-09-21                                       | Date 28-09-21 | Date 28-09-21    |  |
| It is assumed that all works will be carried out by a competent contractor working, where appropriate, to an approved method statement | Rev. Date | Description | В | Chk'd App'd |                                                                   |                                                                |               |                                                   | Drawing Number 50206133-ATK-SCL-PR-DE-A-4201  Revis |               |                  |  |