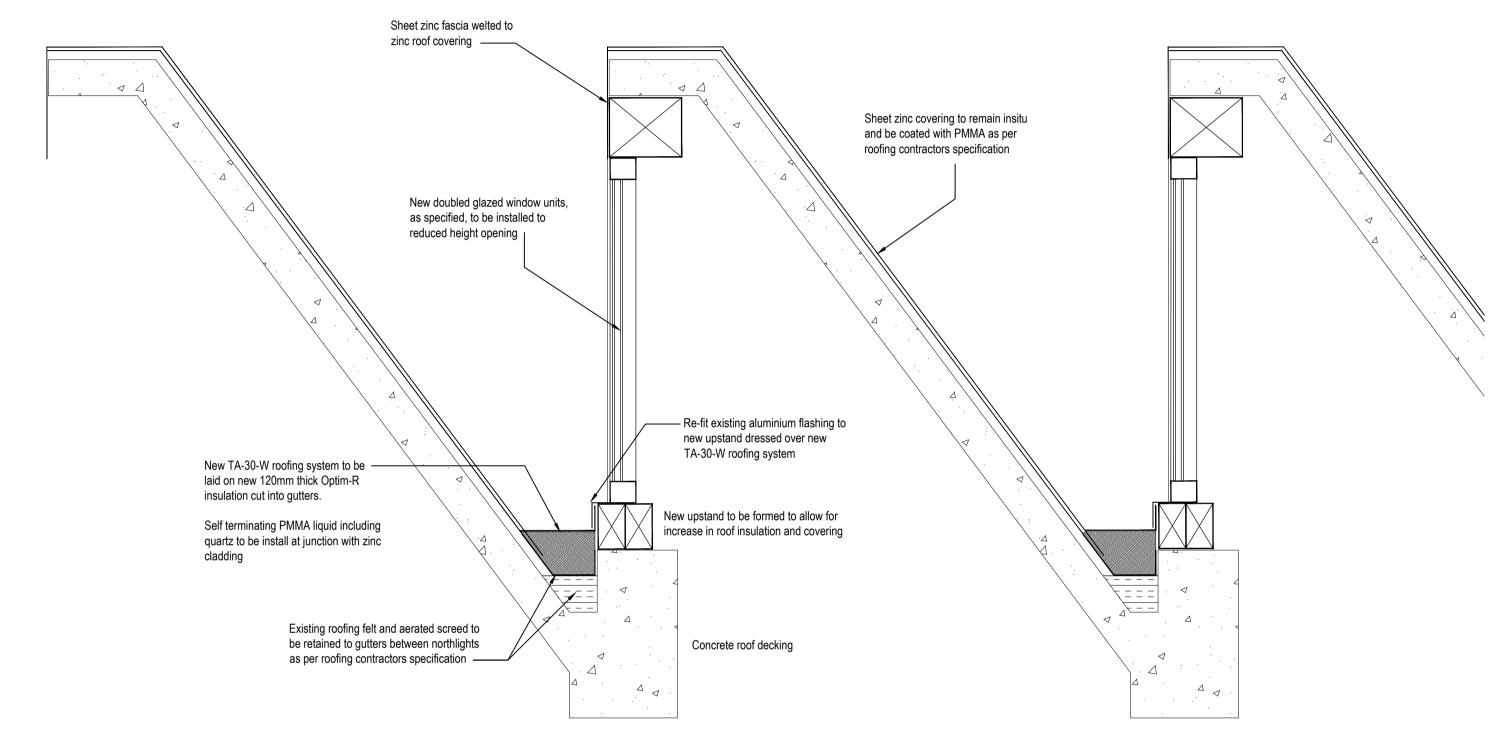

SECTION THRO' EXISTING NORTHLIGHTS
Scale 1:10

SECTION THRO' NORTHLIGHTS SHOWING PROPOSED REMEDIAL WORKS DUE TO MAIN ROOF RE-ROOFING Scale 1:10

| SAFETY, HEALTH AND ENVIRONMENTAL INFORMATION                                                                                           |           |             |   |             | PLANNING IS                                                       |                                                                | Project Title | SWISS C                                           | OTTAGE                                              | LIDDADV       | ,                |  |
|----------------------------------------------------------------------------------------------------------------------------------------|-----------|-------------|---|-------------|-------------------------------------------------------------------|----------------------------------------------------------------|---------------|---------------------------------------------------|-----------------------------------------------------|---------------|------------------|--|
| In addition to the hazards/risks normally associated with the types of work detailed on this drawing, note the following:              |           |             |   |             | <b>ATKINS</b>                                                     | London, Nova North                                             | SA            | SWISS COTTAGE LIBRARY SALIX CARBON NET ZERO WORKS |                                                     |               |                  |  |
| CONSTRUCTION                                                                                                                           |           |             |   |             | 11 Bressenden Place<br>Westminster, London<br>England<br>SW1E 5BY |                                                                | Drawing Title | ROO                                               | FING WC                                             | DRKS          |                  |  |
| MAINTENANCE/CLEANING                                                                                                                   |           |             |   |             | Copyright © Atkins Limited (2013)                                 | Tel: +44 (0)20 7121 200<br>Fax:+44 (0)<br>www.atkinsglobal.com | SEC           | ROOFING WORKS SECTIONS THROUGH NORTHLIGHTS        |                                                     |               |                  |  |
| DECOMMISSIONING/DEMOLITION                                                                                                             |           |             |   |             | Client                                                            |                                                                | Scale 1:10    | Designed JH                                       | Drawn<br>JEL                                        | Checked<br>JH | Authorised<br>JH |  |
|                                                                                                                                        |           |             |   |             | LONDON BOROU                                                      | LONDON BOROUGH OF CAMDEN                                       |               |                                                   | Date 23-09-21                                       | Date 28-09-21 | Date 28-09-21    |  |
| It is assumed that all works will be carried out by a competent contractor working, where appropriate, to an approved method statement | Rev. Date | Description | В | Chk'd App'd |                                                                   |                                                                |               |                                                   | Drawing Number 50206133-ATK-SCL-PR-DE-A-4201  Revis |               |                  |  |